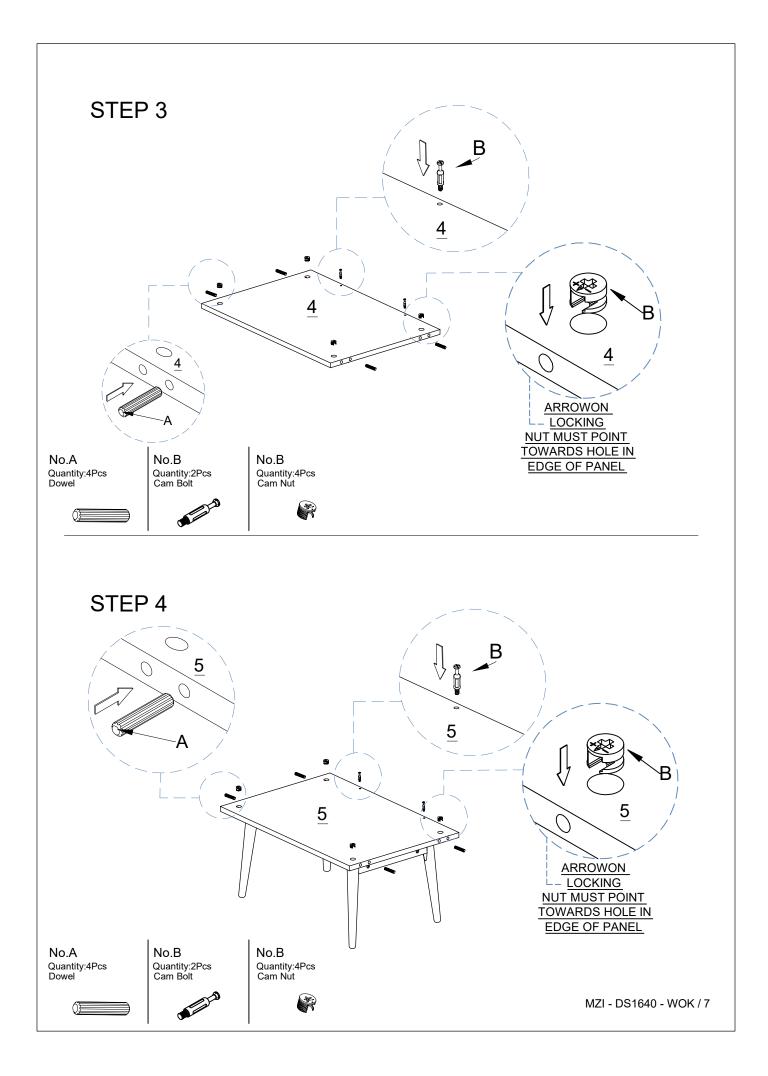

#### **Components Hardware**

Please check you have all the fittings part or tools are listed in below.

No.A Quantity:36Pcs Dowel

No.B Quantity:42Pcs Cam Bolt

No.K Quantity:2Pcs Anti Collapse

Junno 

No.B Quantity:42Pcs Cam Nut

No.C Quantity:3Pcs Cam Bolt

No.C Quantity:3Pcs Cam Nut

No.D Quantity:20Pcs Screw M4\*40mm

MZI - DS1640 - WOK / 4