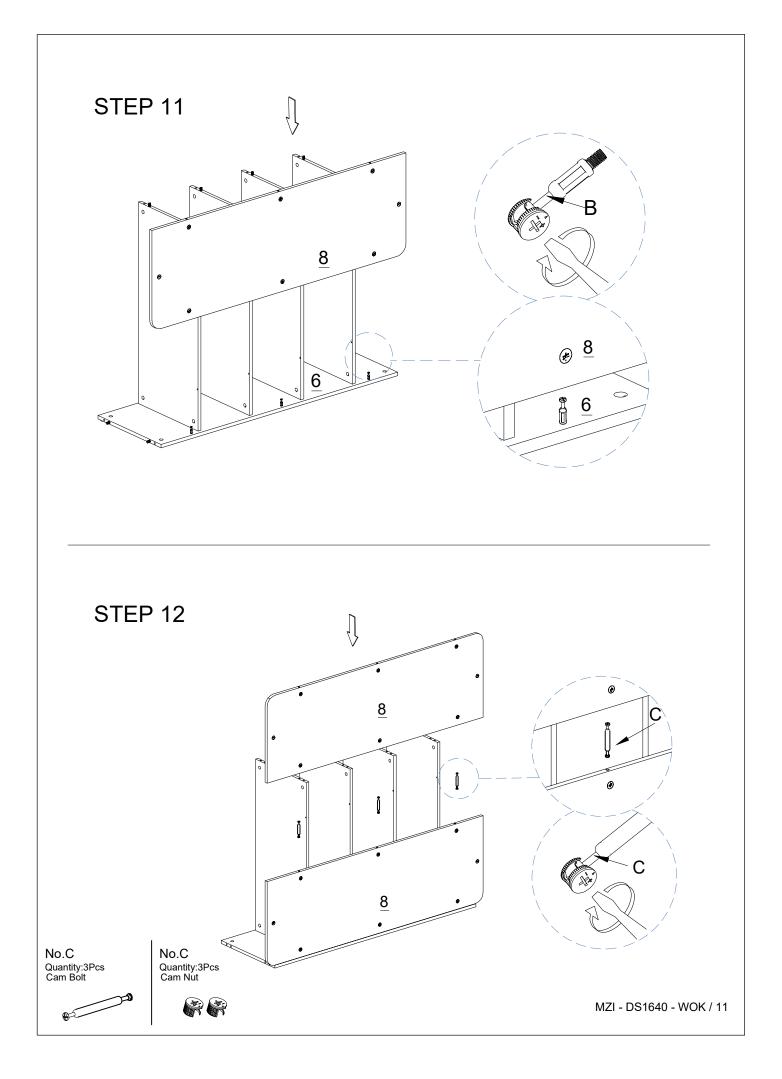

No.C Quantity:3Pcs Cam Bolt

No.C Quantity:3Pcs Cam Nut

No.D Quantity:20Pcs Screw M4\*40mm

MZI - DS1640 - WOK / 4