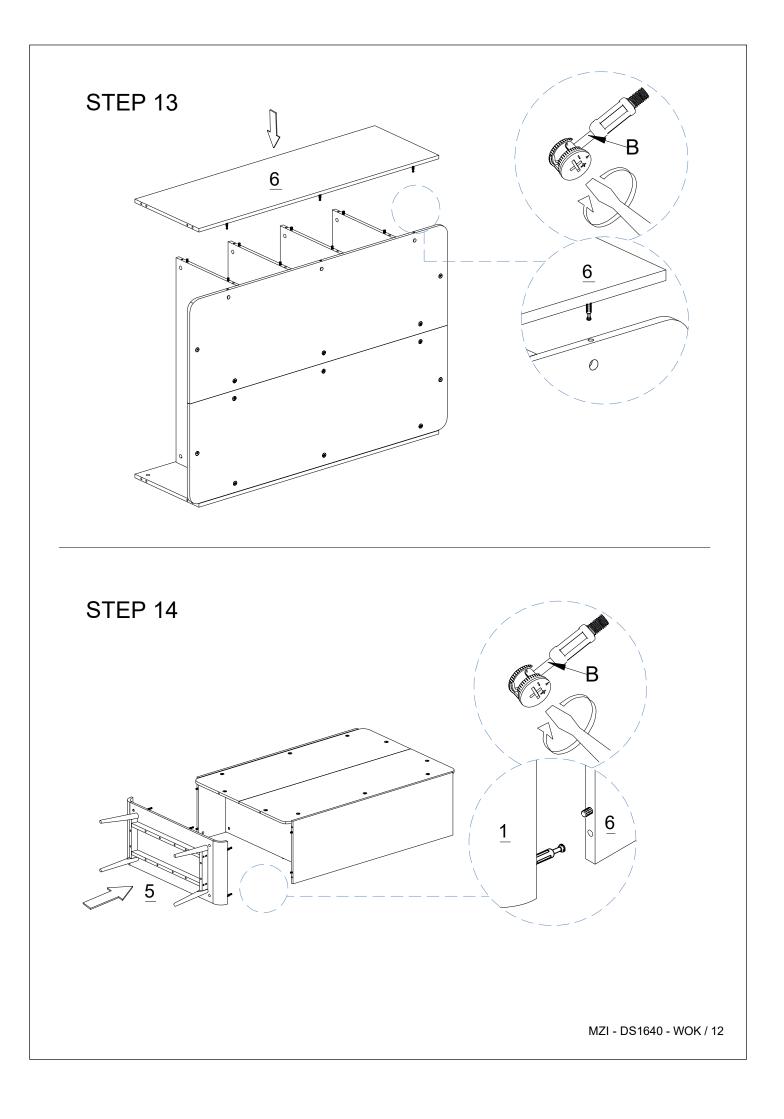

elow.

No.A Quantity:36Pcs Dowel



No.B Quantity:42Pcs Cam Bolt



No.K Quantity:2Pcs Anti Collapse

Junno 

No.B Quantity:42Pcs Cam Nut



No.C Quantity:3Pcs Cam Bolt



No.C Quantity:3Pcs Cam Nut



No.D Quantity:20Pcs Screw M4\*40mm



MZI - DS1640 - WOK / 4

#### **Components Panels & Part List**

Please check you have all the panels are listed below.

- 1. Arc Edge \_\_\_\_\_ x4 CTN 1/2
- 2. Legs \_\_\_\_\_\_
   x2 CTN 1/2

   3. Brace Panel \_\_\_\_\_\_
   x2 CTN 1/2

  4. Top Panel \_\_\_\_\_\_ x1 CTN 1/2

| 5. Bottom Panel ——— | x1 | CTN 1/2 |
|---------------------|----|---------|
|---------------------|----|---------|

- 6. Side Panel \_\_\_\_\_ x2 CTN 2/2
- 7. Shelf Panel \_\_\_\_\_\_\_ x4 CTN 1/2

   8. Back Panel \_\_\_\_\_\_ x2 CTN 2/2



MZI - DS1640 - WOK / 5

















lifely.com.au

## Great Job, You're done!

Don't forget to share how it looks in your space and tag us on Instagram.

@lifelyhome#homewithlifely!