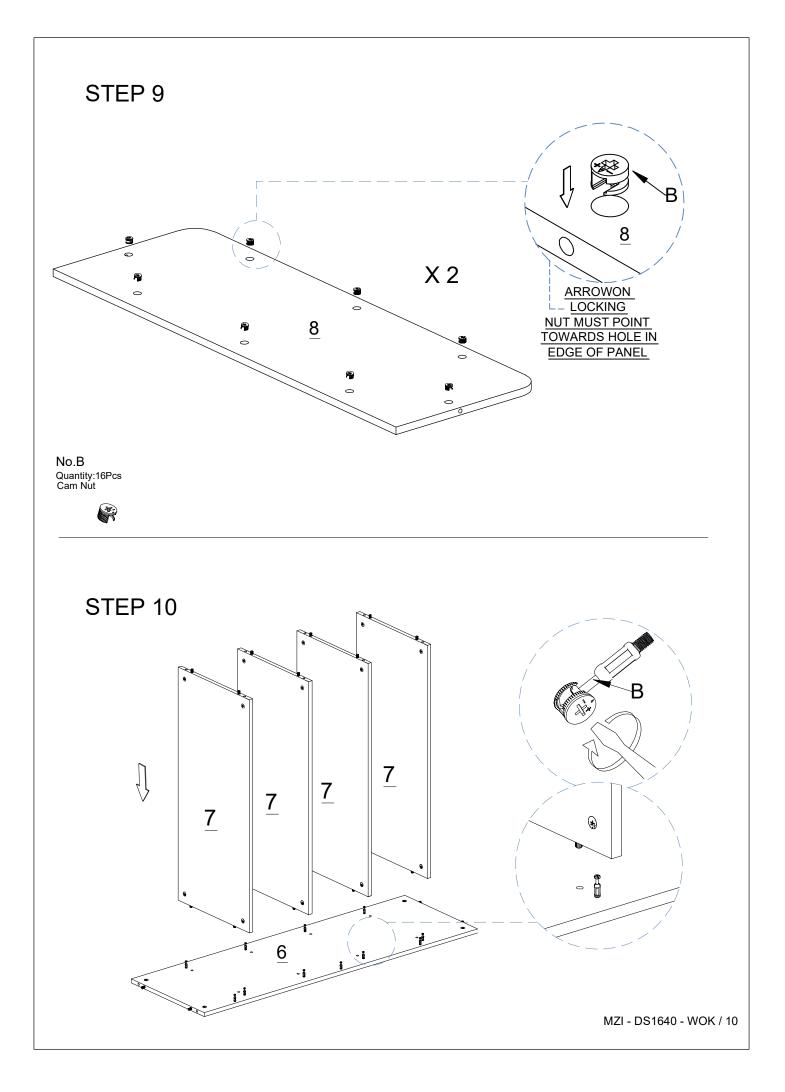

#### **Components Hardware**

Please check you have all the fittings part or tools are listed in below.

No.A Quantity:36Pcs Dowel

No.B Quantity:42Pcs Cam Bolt

No.K Quantity:2Pcs Anti Collapse

Junno 

No.B Quantity:42Pcs Cam Nut

No.C Quantity:3Pcs Cam Bolt

No.C Quantity:3Pcs Cam Nut

No.D Quantity:20Pcs Screw M4\*40mm

MZI - DS1640 - WOK / 4