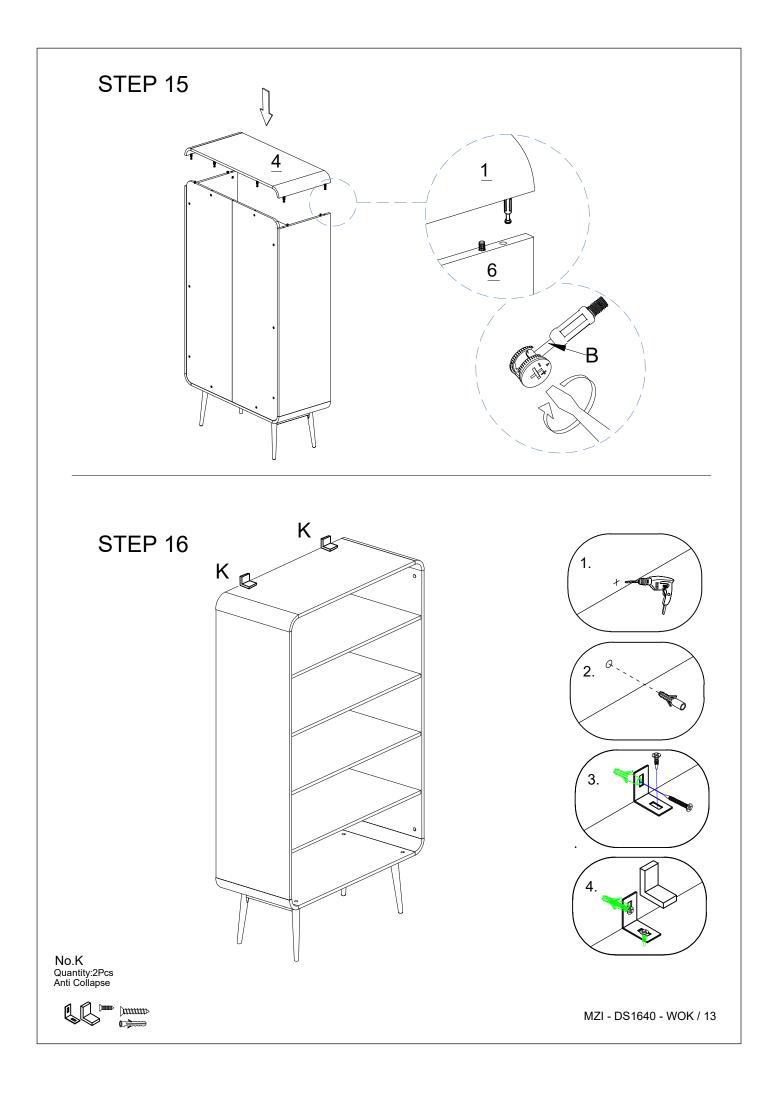

#### **Components Hardware**

Please check you have all the fittings part or tools are listed in below.

No.A Quantity:36Pcs Dowel

No.B Quantity:42Pcs Cam Bolt

No.K Quantity:2Pcs Anti Collapse

Junno 

No.B Quantity:42Pcs Cam Nut