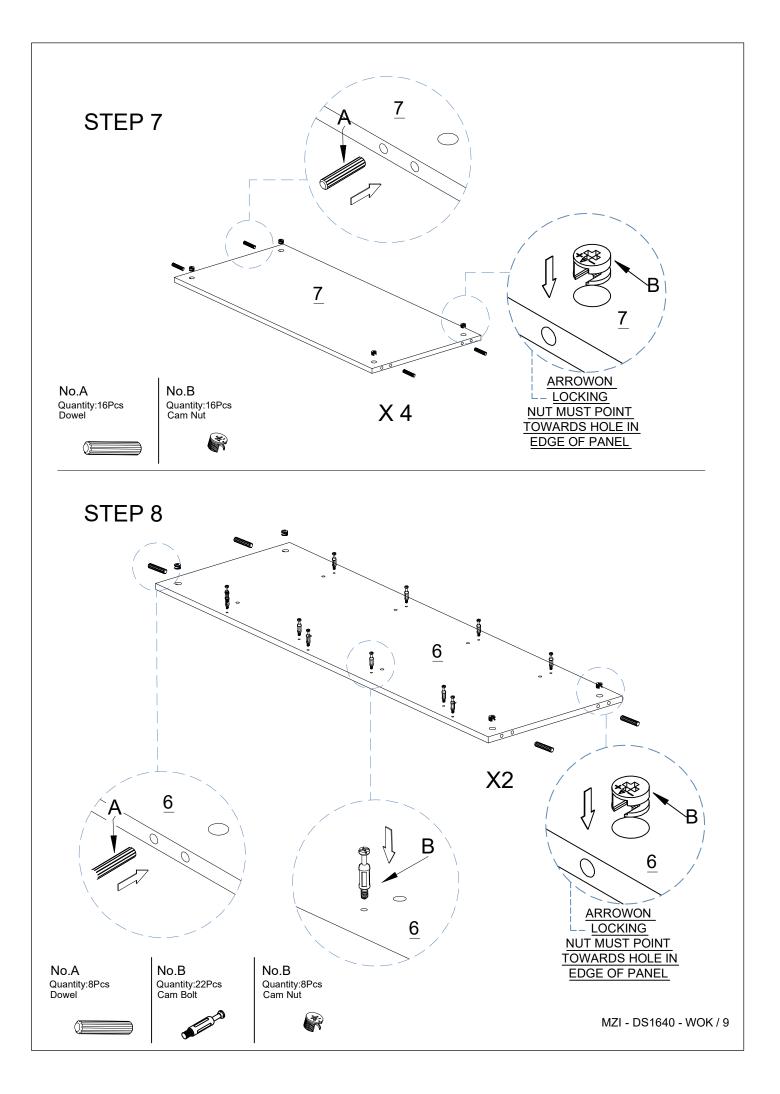

#### **Components Hardware**

Please check you have all the fittings part or tools are listed in below.

No.A Quantity:36Pcs Dowel

No.B Quantity:42Pcs Cam Bolt

No.K Quantity:2Pcs Anti Collapse

Junno 

No.B Quantity:42Pcs Cam Nut

No.C Quantity:3Pcs Cam Bolt

No.C Quantity:3Pcs Cam Nut

No.D Quantity:20Pcs Screw M4\*40mm

MZI - DS1640 - WOK / 4