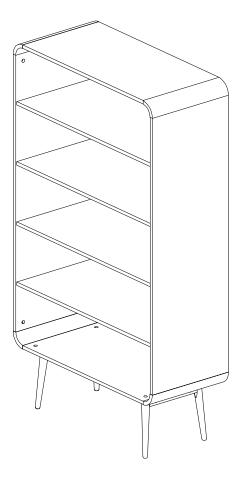

# Lifely\*

Product Code MZI-DS1640-WOK Muzi Display

Dimensions(W x D x H) 900\*400\*1600mm