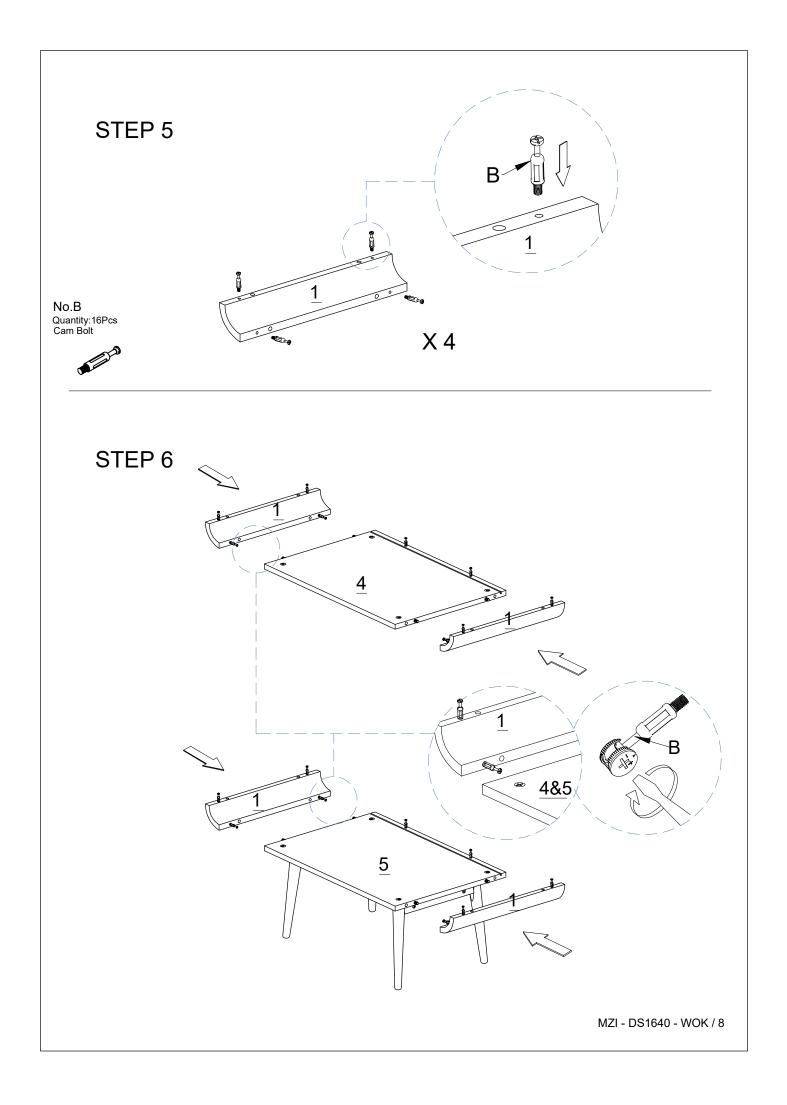

#### **Components Hardware**

Please check you have all the fittings part or tools are listed in below.

No.A Quantity:36Pcs Dowel

No.B Quantity:42Pcs Cam Bolt

No.K Quantity:2Pcs Anti Collapse

Junno 

No.B Quantity:42Pcs Cam Nut

No.C Quantity:3Pcs Cam Bolt

No.C Quantity:3Pcs Cam Nut

No.D Quantity:20Pcs Screw M4\*40mm

MZI - DS1640 - WOK / 4