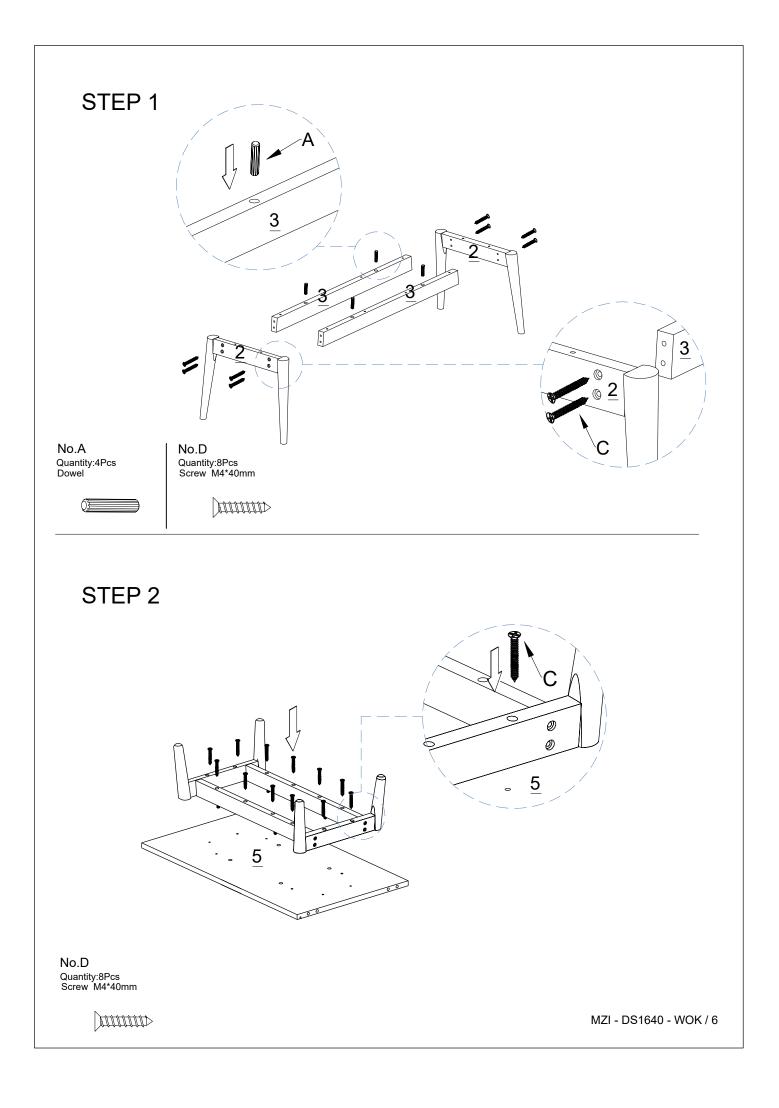

#### **Components Hardware**

Please check you have all the fittings part or tools are listed in below.

No.A Quantity:36Pcs Dowel

No.B Quantity:42Pcs Cam Bolt

No.K Quantity:2Pcs Anti Collapse

Junno 

No.B Quantity:42Pcs Cam Nut

No.C Quantity:3Pcs Cam Bolt

No.C Quantity:3Pcs Cam Nut

No.D Quantity:20Pcs Screw M4\*40mm

MZI - DS1640 - WOK / 4