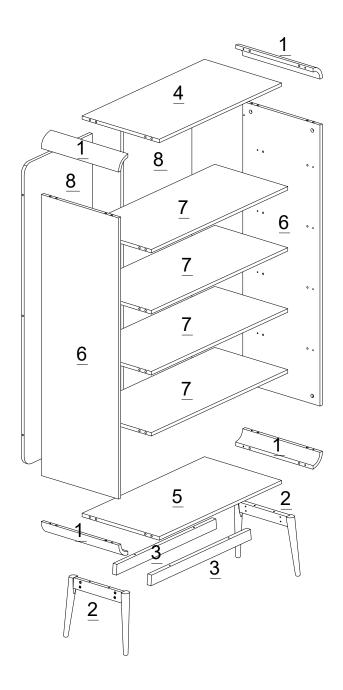

#### **Components Panels & Part List**

Please check you have all the panels are listed below.

- 1. Arc Edge \_\_\_\_\_ x4 CTN 1/2
- 2. Legs \_\_\_\_\_\_
   x2 CTN 1/2

   3. Brace Panel \_\_\_\_\_\_
   x2 CTN 1/2

  4. Top Panel \_\_\_\_\_\_ x1 CTN 1/2

| 5. Bottom Panel ——— | x1 | CTN 1/2 |
|---------------------|----|---------|
|---------------------|----|---------|

- 6. Side Panel \_\_\_\_\_ x2 CTN 2/2
- 7. Shelf Panel \_\_\_\_\_\_\_ x4 CTN 1/2

   8. Back Panel \_\_\_\_\_\_ x2 CTN 2/2

MZI - DS1640 - WOK / 5

lifely.com.au