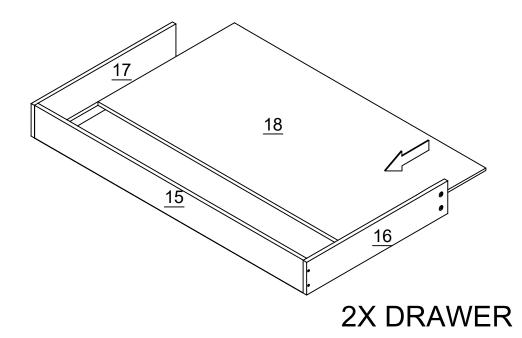

#### Components Panels & Part List

Please check you have all the panels are listed below.

| 1 Cmall miller lead 1 v1    | CTN12/2 | 15 Drawer healt                   | CTN2/2 |
|-----------------------------|---------|-----------------------------------|--------|
| 1. Small pillar leg_Lx1     |         | 15. Drawer backx2                 |        |
| 2. Small pillar leg_Rx1     | CTN2/3  | 16. Drawer side left – – – – – x2 | CTN2/3 |
| 3. Large pillar leg_Lx1     | CTN2/3  | 17. Drawer side rightx2           | CTN2/3 |
| 4. Large pillar leg_Rx1     | CTN2/3  | 18. Drawer base x2                | CTN2/3 |
| 5. Headboard lowerx1        | CTN1/3  | 19. Drawer frontx2                | CTN2/3 |
| 6. Headboard upperx1        | CTN1/3  | 20. Bed slatx8                    | CTN3/3 |
| 7. FB top plinth x1         | CTN1/3  | 21.Bed slat_holex5                | CTN3/3 |
| 8. Front board panelx1      | CTN3/3  | 22.Dwr base s. rail_1 x4          | CTN1/3 |
| 9. Middle support bed x1    | CTN3/3  | 23. Dwr base s. rail_2 x2         | CTN1/3 |
| 10. Back centre rail x2     | CTN2/3  | 24. Front side rail_Lx1           | CTN1/3 |
| 11. Back left side rail x1  | CTN2/3  | 25.S Support brace_R x1           | CTN2/3 |
| 12. Back right side rail x1 | CTN2/3  | 26.S Support brace_L x1           | CTN2/3 |
| 13. Front centre rail x1    | CTN2/3  | 27.L Support brace_R x1           | CTN1/3 |
| 14. Front side rail_Rx1     |         | 28.L Support brace_L x1           | CTN1/3 |