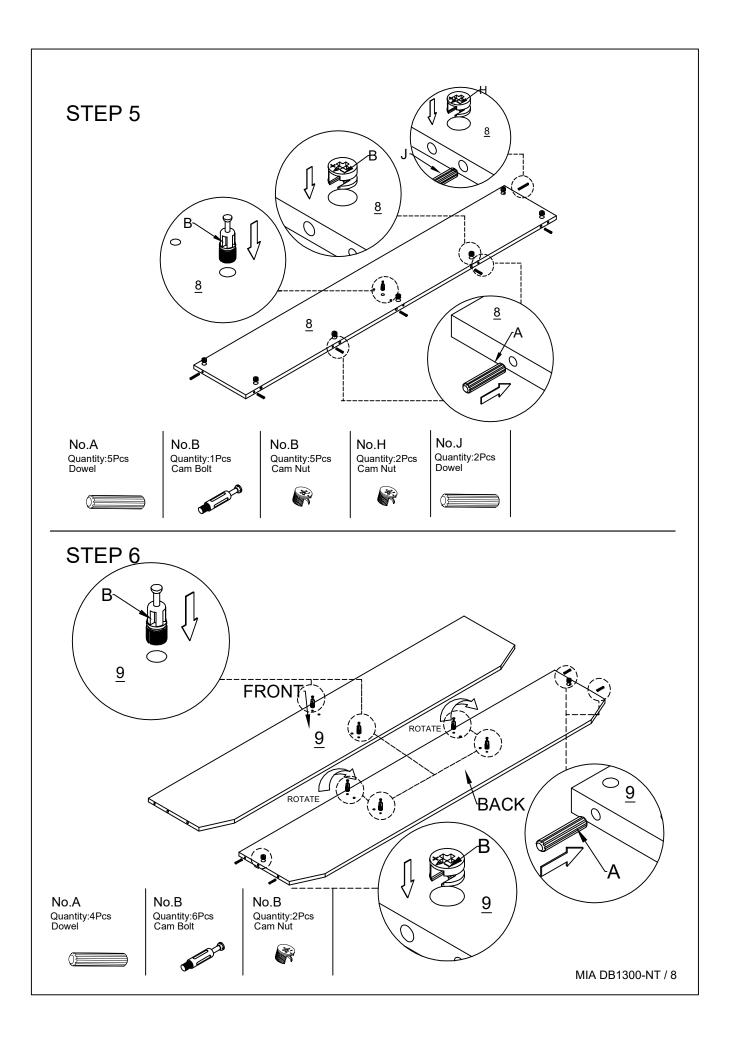

# Components Hardware

Please check you have all the fittings part or tools are listed in below.

No.A Quantity:32Pcs Dowel

No.B Quantity:38Pcs Cam Bolt

No.B Quantity:38Pcs Cam Nut

No.C Quantity:78Pcs Screw M3.5\*14mm

No.D Quantity:22Pcs Screw M3.5\*35mm

No.E Quantity:10Pcs Wheel Drawer

No.F Quantity:12Pcs Screw M3.5\*25mm

No.G Quantity:4Pcs Plastic Hammer Head Screw

No.H Quantity:14Pcs Double Head Bolt

No.H Quantity:28Pcs Cam Nut

No.J Quantity:14Pcs Dowel

No.K Quantity:6Pcs Connect Metal Sheet

No.L Quantity:4Pcs Angle Iron