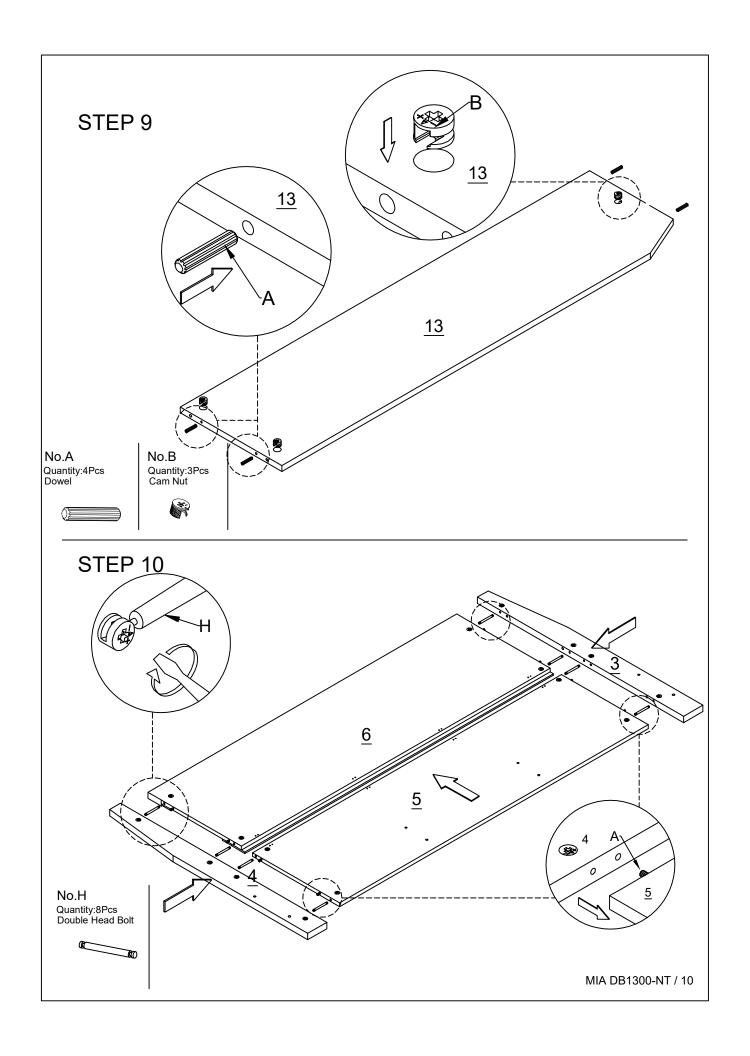

# Components Hardware

Please check you have all the fittings part or tools are listed in below.

No.A Quantity:32Pcs Dowel

No.B Quantity:38Pcs Cam Bolt

No.B Quantity:38Pcs Cam Nut

No.C Quantity:78Pcs Screw M3.5\*14mm

No.D Quantity:22Pcs Screw M3.5\*35mm

No.E Quantity:10Pcs Wheel Drawer

No.F Quantity:12Pcs Screw M3.5\*25mm

No.G Quantity:4Pcs Plastic Hammer Head Screw

No.H Quantity:14Pcs Double Head Bolt

No.H Quantity:28Pcs Cam Nut

No.J Quantity:14Pcs Dowel

No.K Quantity:6Pcs Connect Metal Sheet

No.L Quantity:4Pcs Angle Iron