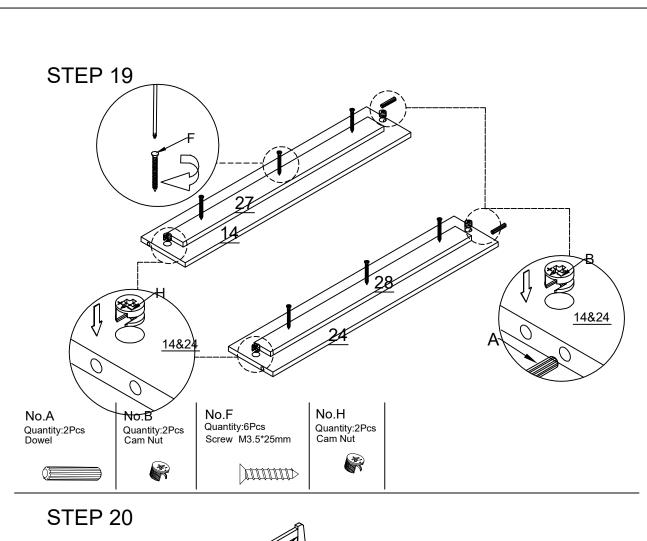

# Components Hardware

Please check you have all the fittings part or tools are listed in below.

No.A Quantity:32Pcs Dowel

No.B Quantity:38Pcs Cam Bolt

No.B Quantity:38Pcs Cam Nut

No.C Quantity:78Pcs Screw M3.5\*14mm

No.D Quantity:22Pcs Screw M3.5\*35mm

No.E Quantity:10Pcs Wheel Drawer

No.F Quantity:12Pcs Screw M3.5\*25mm

No.G Quantity:4Pcs Plastic Hammer Head Screw

No.H Quantity:14Pcs Double Head Bolt

No.H Quantity:28Pcs Cam Nut