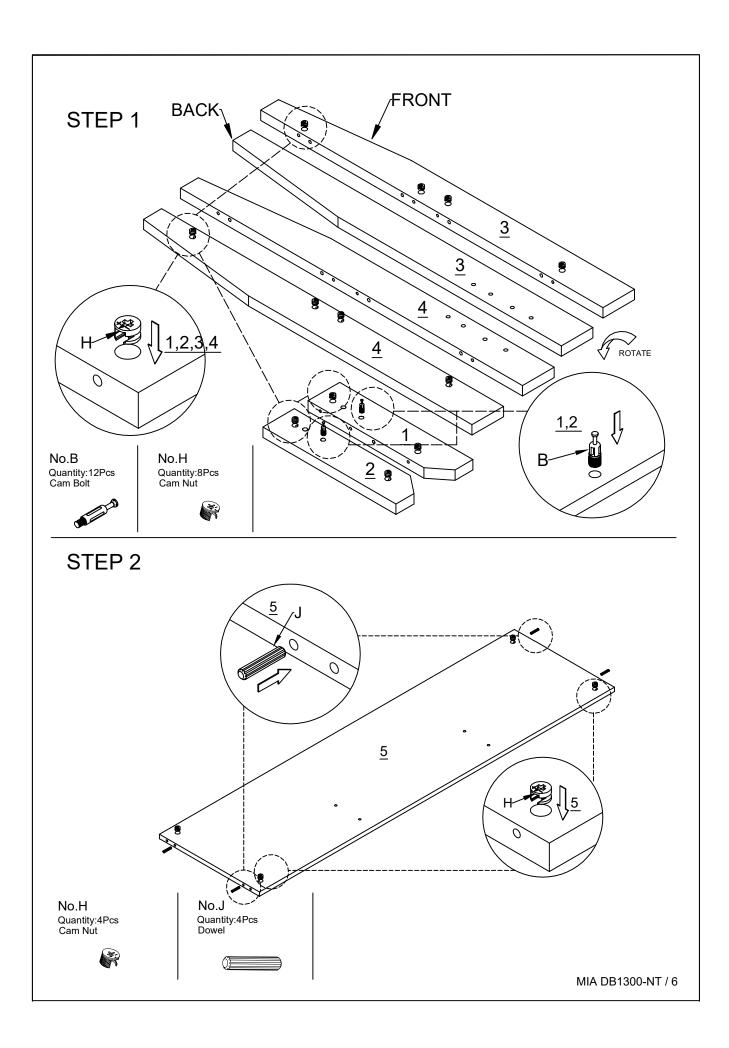

# Components Hardware

Please check you have all the fittings part or tools are listed in below.

No.A Quantity:32Pcs Dowel

No.B Quantity:38Pcs Cam Bolt

No.B Quantity:38Pcs Cam Nut

No.C Quantity:78Pcs Screw M3.5\*14mm

No.D Quantity:22Pcs Screw M3.5\*35mm

No.E Quantity:10Pcs Wheel Drawer

No.F Quantity:12Pcs Screw M3.5\*25mm

No.G Quantity:4Pcs Plastic Hammer Head Screw

No.H Quantity:14Pcs Double Head Bolt

No.H Quantity:28Pcs Cam Nut

No.J Quantity:14Pcs Dowel

No.K Quantity:6Pcs Connect Metal Sheet

No.L Quantity:4Pcs Angle Iron