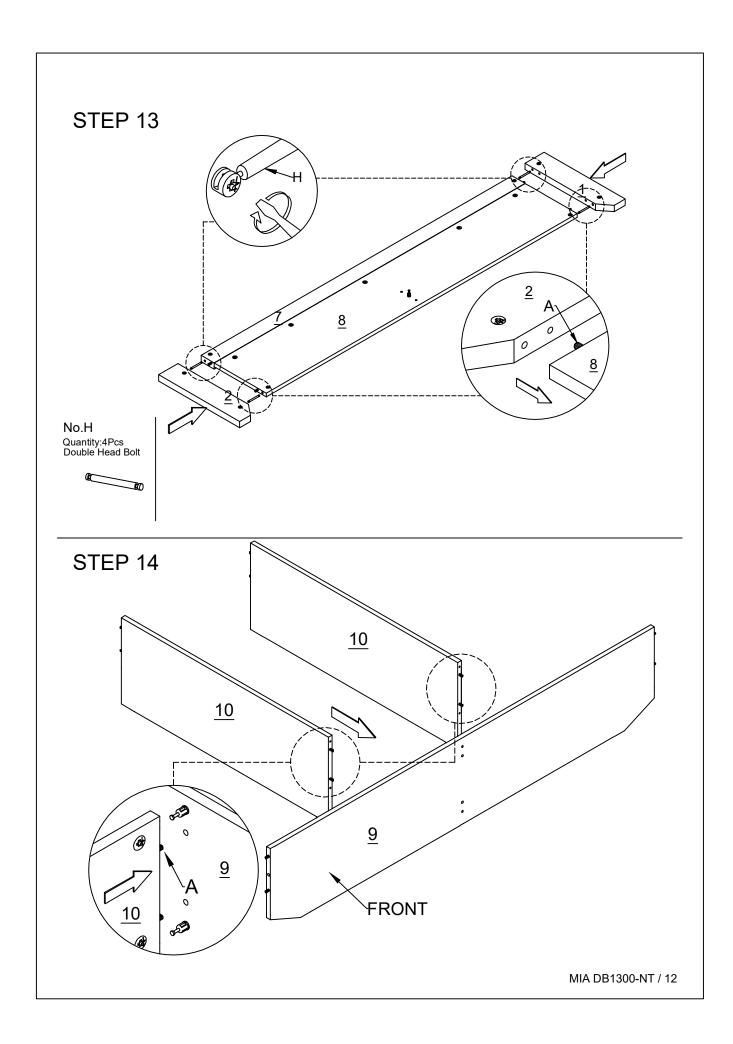

FB top plinth x1         | CTN1/3  | 21.Bed slat_holex5                | CTN3/3 |
| 8. Front board panelx1      | CTN3/3  | 22.Dwr base s. rail_1 x4          | CTN1/3 |
| 9. Middle support bed x1    | CTN3/3  | 23. Dwr base s. rail_2 x2         | CTN1/3 |
| 10. Back centre rail x2     | CTN2/3  | 24. Front side rail_Lx1           | CTN1/3 |
| 11. Back left side rail x1  | CTN2/3  | 25.S Support brace_R x1           | CTN2/3 |
| 12. Back right side rail x1 | CTN2/3  | 26.S Support brace_L x1           | CTN2/3 |
| 13. Front centre rail x1    | CTN2/3  | 27.L Support brace_R x1           | CTN1/3 |
| 14. Front side rail_Rx1     |         | 28.L Support brace_L x1           | CTN1/3 |











No.H Quantity:2Pcs Cam Nut



No.J Quantity:2Pcs Dowel



MIA DB1300-NT / 7

<u>7</u>



























## STEP 25



#### STEP 26



MIA DB1300-NT / 18

## STEP 27

#### **4X DRAWER**



No.B Quantity:12Pcs Cam Nut



Quantity:20Pcs Screw M3.5\*14mm

Quantity:10Pcs Wheel Drawer

2X DRAWER



STEP 29



## STEP 30





lifely.com.au

# Great Job, You're done!

Don't forget to share how it looks in your space and tag us on Instagram.

@lifelyhome#homewithlifely!