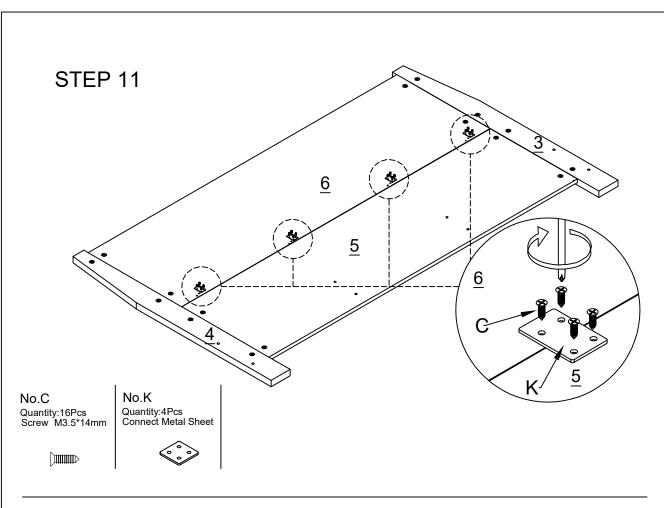

# Components Hardware

Please check you have all the fittings part or tools are listed in below.

No.A Quantity:32Pcs Dowel

No.B Quantity:38Pcs Cam Bolt

No.B Quantity:38Pcs Cam Nut

No.C Quantity:78Pcs Screw M3.5\*14mm

No.D Quantity:22Pcs Screw M3.5\*35mm

No.E Quantity:10Pcs Wheel Drawer

No.F Quantity:12Pcs Screw M3.5\*25mm

No.G Quantity:4Pcs Plastic Hammer Head Screw

No.H Quantity:14Pcs Double Head Bolt

No.H Quantity:28Pcs Cam Nut

No.J Quantity:14Pcs Dowel

No.K Quantity:6Pcs Connect Metal Sheet

No.L Quantity:4Pcs Angle Iron