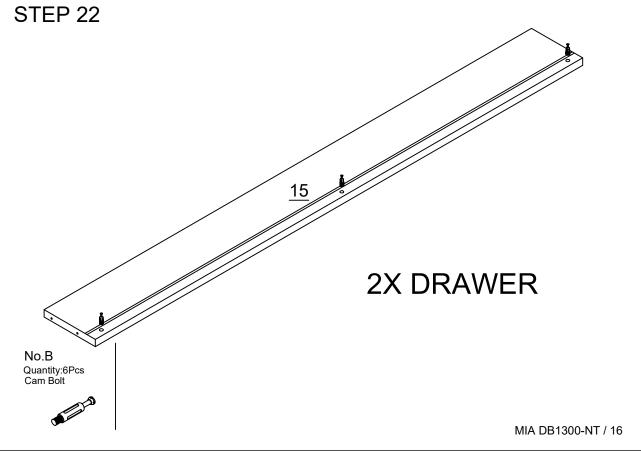

# Components Hardware

Please check you have all the fittings part or tools are listed in below.

No.A Quantity:32Pcs Dowel

No.B Quantity:38Pcs Cam Bolt

No.B Quantity:38Pcs Cam Nut

No.C Quantity:78Pcs Screw M3.5\*14mm