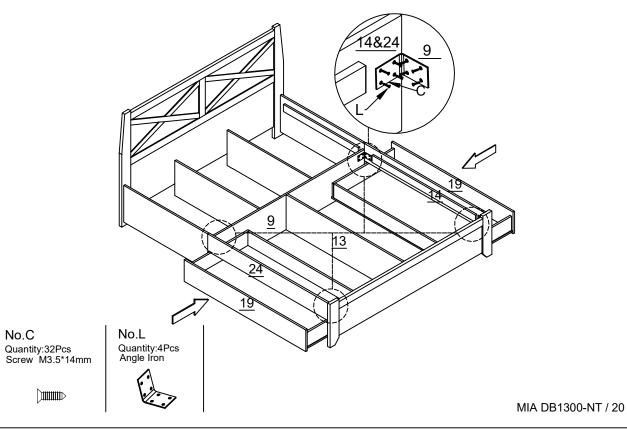

ail_2 x2         | CTN1/3 |
| 10. Back centre rail x2     | CTN2/3  | 24. Front side rail_Lx1           | CTN1/3 |
| 11. Back left side rail x1  | CTN2/3  | 25.S Support brace_R x1           | CTN2/3 |
| 12. Back right side rail x1 | CTN2/3  | 26.S Support brace_L x1           | CTN2/3 |
| 13. Front centre rail x1    | CTN2/3  | 27.L Support brace_R x1           | CTN1/3 |
| 14. Front side rail_Rx1     |         | 28.L Support brace_L x1           | CTN1/3 |











No.H Quantity:2Pcs Cam Nut



No.J Quantity:2Pcs Dowel



MIA DB1300-NT / 7

<u>7</u>



























## STEP 25



#### STEP 26



MIA DB1300-NT / 18

## STEP 27

#### **4X DRAWER**



No.B Quantity:12Pcs Cam Nut



Quantity:20Pcs Screw M3.5\*14mm

Quantity:10Pcs Wheel Drawer

2X DRAWER



STEP 29



## STEP 30





lifely.com.au

# Great Job, You're done!

Don't forget to share how it looks in your space and tag us on Instagram.

@lifelyhome#homewithlifely!