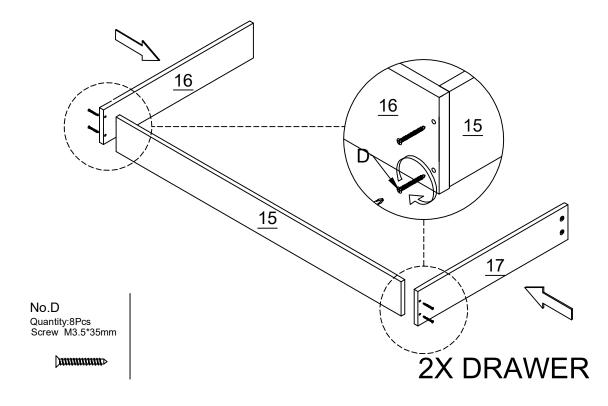

No.D Quantity:22Pcs Screw M3.5\*35mm

No.E Quantity:10Pcs Wheel Drawer

No.F Quantity:12Pcs Screw M3.5\*25mm

No.G Quantity:4Pcs Plastic Hammer Head Screw

No.H Quantity:14Pcs Double Head Bolt

No.H Quantity:28Pcs Cam Nut

#### Components Panels & Part List

Please check you have all the panels are listed below.

| 1 Cmall miller lead 1 v1    | CTN12/2 | 15 Drawer healt                   | CTN2/2 |
|-----------------------------|---------|-----------------------------------|--------|
| 1. Small pillar leg_Lx1     |         | 15. Drawer backx2                 |        |
| 2. Small pillar leg_Rx1     | CTN2/3  | 16. Drawer side left – – – – – x2 | CTN2/3 |
| 3. Large pillar leg_Lx1     | CTN2/3  | 17. Drawer side rightx2           | CTN2/3 |
| 4. Large pillar leg_Rx1     | CTN2/3  | 18. Drawer base x2                | CTN2/3 |
| 5. Headboard lowerx1        | CTN1/3  | 19. Drawer frontx2                | CTN2/3 |
| 6. Headboard upperx1        | CTN1/3  | 20. Bed slatx8                    | CTN3/3 |
| 7. FB top plinth x1         | CTN1/3  | 21.Bed slat_holex5                | CTN3/3 |
| 8. Front board panelx1      | CTN3/3  | 22.Dwr base s. rail_1 x4          | CTN1/3 |
| 9. Middle support bed x1    | CTN3/3  | 23. Dwr base s. rail_2 x2         | CTN1/3 |
| 10. Back centre rail x2     | CTN2/3  | 24. Front side rail_Lx1           | CTN1/3 |
| 11. Back left side rail x1  | CTN2/3  | 25.S Support brace_R x1           | CTN2/3 |
| 12. Back right side rail x1 | CTN2/3  | 26.S Support brace_L x1           | CTN2/3 |
| 13. Front centre rail x1    | CTN2/3  | 27.L Support brace_R x1           | CTN1/3 |
| 14. Front side rail_Rx1     |         | 28.L Support brace_L x1           | CTN1/3 |