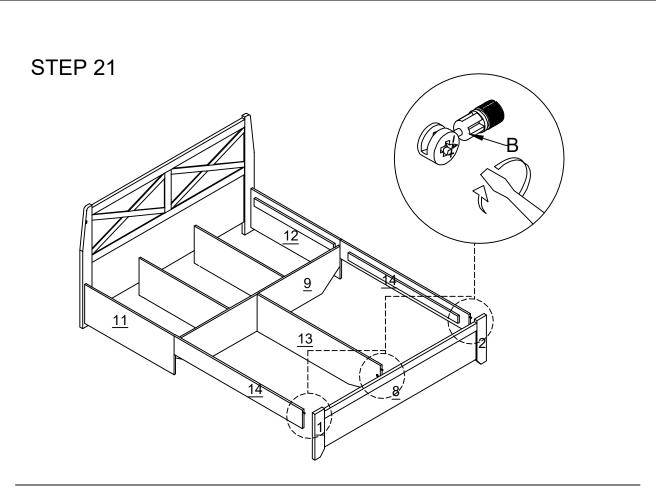

No.D Quantity:22Pcs Screw M3.5\*35mm

No.E Quantity:10Pcs Wheel Drawer

No.F Quantity:12Pcs Screw M3.5\*25mm

No.G Quantity:4Pcs Plastic Hammer Head Screw

No.H Quantity:14Pcs Double Head Bolt

No.H Quantity:28Pcs Cam Nut