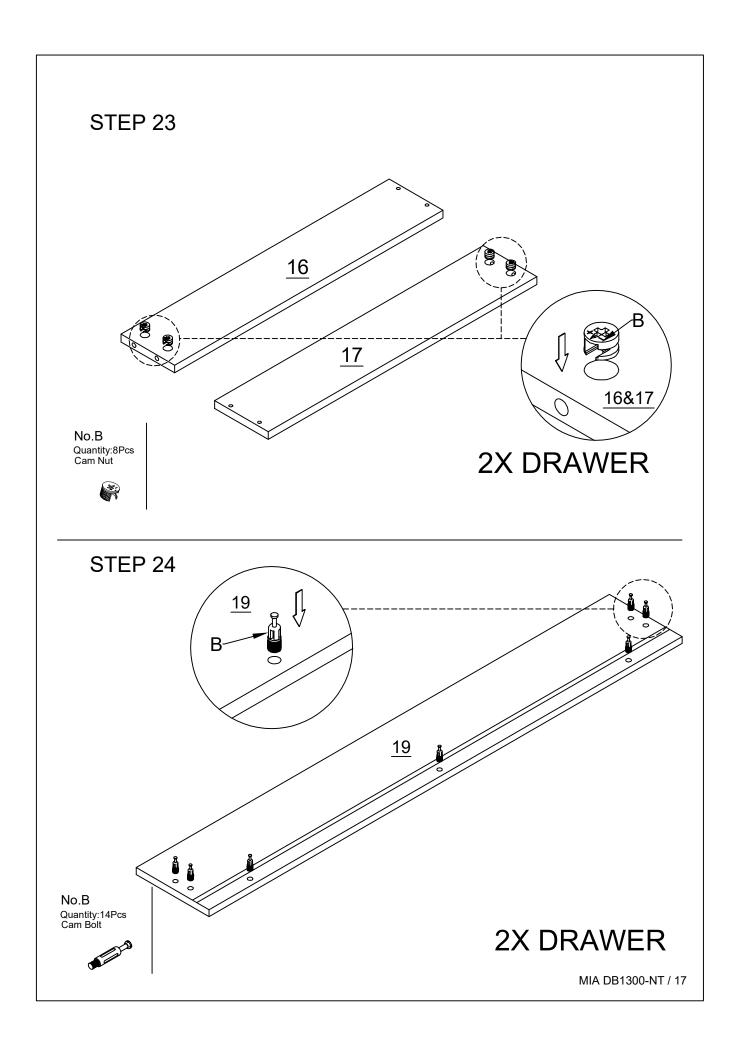

# Components Hardware

Please check you have all the fittings part or tools are listed in below.

No.A Quantity:32Pcs Dowel

No.B Quantity:38Pcs Cam Bolt

No.B Quantity:38Pcs Cam Nut

No.C Quantity:78Pcs Screw M3.5\*14mm

No.D Quantity:22Pcs Screw M3.5\*35mm

No.E Quantity:10Pcs Wheel Drawer

No.F Quantity:12Pcs Screw M3.5\*25mm

No.G Quantity:4Pcs Plastic Hammer Head Screw

No.H Quantity:14Pcs Double Head Bolt

No.H Quantity:28Pcs Cam Nut

#### Components Panels & Part List

Please check you have all the panels are listed below.

| 1 Cmall miller lead 1 v1    | CTN12/2 | 15 Drawer healt                   | CTN2/2 |
|-----------------------------|---------|-----------------------------------|--------|
| 1. Small pillar leg_Lx1     |         | 15. Drawer backx2                 |        |
| 2. Small pillar leg_Rx1     | CTN2/3  | 16. Drawer side left – – – – – x2 | CTN2/3 |
| 3. Large pillar leg_Lx1     | CTN2/3  | 17. Drawer side rightx2           | CTN2/3 |
| 4. Large pillar leg_Rx1     | CTN2/3  | 18. Drawer base x2                | CTN2/3 |
| 5. Headboard lowerx1        | CTN1/3  | 19. Drawer frontx2                | CTN2/3 |
| 6. Headboard upperx1        | CTN1/3  | 20. Bed slatx8                    | CTN3/3 |
| 7. FB top plinth x1         | CTN1/3  | 21.Bed slat_holex5                | CTN3/3 |
| 8. Front board panelx1      | CTN3/3  | 22.Dwr base s. rail_1 x4          | CTN1/3 |
| 9. Middle support bed x1    | CTN3/3  | 23. Dwr base s. rail_2 x2         | CTN1/3 |
| 10. Back centre rail x2     | CTN2/3  | 24. Front side rail_Lx1           | CTN1/3 |
| 11. Back left side rail x1  | CTN2/3  | 25.S Support brace_R x1           | CTN2/3 |
| 12. Back right side rail x1 | CTN2/3  | 26.S Support brace_L x1           | CTN2/3 |
| 13. Front centre rail x1    | CTN2/3  | 27.L Support brace_R x1           | CTN1/3 |
| 14. Front side rail_Rx1     |         | 28.L Support brace_L x1           | CTN1/3 |