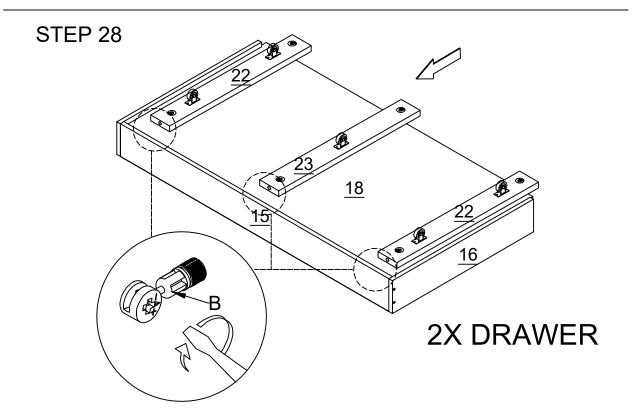

## STEP 27

#### **4X DRAWER**

No.B Quantity:12Pcs Cam Nut

Quantity:20Pcs Screw M3.5\*14mm

Quantity:10Pcs Wheel Drawer

2X DRAWER

STEP 29