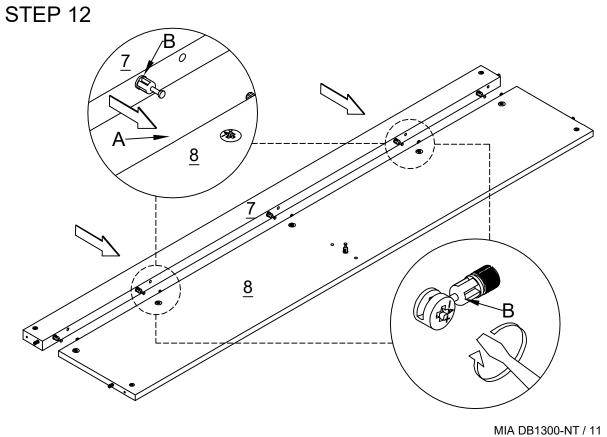

7. FB top plinth x1         | CTN1/3  | 21.Bed slat_holex5                | CTN3/3 |
| 8. Front board panelx1      | CTN3/3  | 22.Dwr base s. rail_1 x4          | CTN1/3 |
| 9. Middle support bed x1    | CTN3/3  | 23. Dwr base s. rail_2 x2         | CTN1/3 |
| 10. Back centre rail x2     | CTN2/3  | 24. Front side rail_Lx1           | CTN1/3 |
| 11. Back left side rail x1  | CTN2/3  | 25.S Support brace_R x1           | CTN2/3 |
| 12. Back right side rail x1 | CTN2/3  | 26.S Support brace_L x1           | CTN2/3 |
| 13. Front centre rail x1    | CTN2/3  | 27.L Support brace_R x1           | CTN1/3 |
| 14. Front side rail_Rx1     |         | 28.L Support brace_L x1           | CTN1/3 |











No.H Quantity:2Pcs Cam Nut



No.J Quantity:2Pcs Dowel



MIA DB1300-NT / 7

<u>7</u>



























## STEP 25



#### STEP 26



MIA DB1300-NT / 18

## STEP 27

#### **4X DRAWER**



No.B Quantity:12Pcs Cam Nut



Quantity:20Pcs Screw M3.5\*14mm

Quantity:10Pcs Wheel Drawer

2X DRAWER



STEP 29



## STEP 30





lifely.com.au

# Great Job, You're done!

Don't forget to share how it looks in your space and tag us on Instagram.

@lifelyhome#homewithlifely!