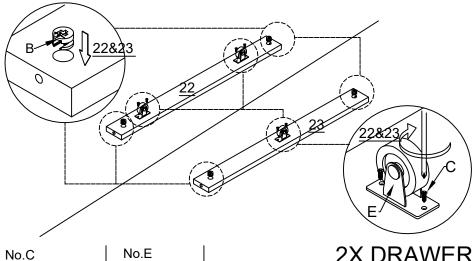

# Components Hardware

Please check you have all the fittings part or tools are listed in below.

No.A Quantity:32Pcs Dowel

No.B Quantity:38Pcs Cam Bolt

No.B Quantity:38Pcs Cam Nut

No.C Quantity:78Pcs Screw M3.5\*14mm

No.D Quantity:22Pcs Screw M3.5\*35mm

No.E Quantity:10Pcs Wheel Drawer

No.F Quantity:12Pcs Screw M3.5\*25mm

No.G Quantity:4Pcs Plastic Hammer Head Screw

No.H Quantity:14Pcs Double Head Bolt

No.H Quantity:28Pcs Cam Nut

#### Components Panels & Part List

Please check you have all the panels are listed below.

| 1 Cmall miller lead 1 v1    | CTN12/2 | 15 Drawer healt                   | CTN2/2 |
|-----------------------------|---------|-----------------------------------|--------|
| 1. Small pillar leg_Lx1     |         | 15. Drawer backx2                 |        |
| 2. Small pillar leg_Rx1     | CTN2/3  | 16. Drawer side left – – – – – x2 | CTN2/3 |
| 3. Large pillar leg_Lx1     | CTN2/3  | 17. Drawer side rightx2           | CTN2/3 |
| 4. Large pillar leg_Rx1     | CTN2/3  | 18. Drawer base x2                | CTN2/3 |
| 5. Headboard lowerx1        | CTN1/3  | 19. Drawer frontx2                | CTN2/3 |
| 6. Headboard upperx1        | CTN1/3  | 20. Bed slatx8                    | CTN3/3 |
| 7. FB top plinth x1         | CTN1/3  | 21.Bed slat_holex5                | CTN3/3 |
| 8. Front board panelx1      | CTN3/3  | 22.Dwr base s. rail_1 x4          | CTN1/3 |
| 9. Middle support bed x1    | CTN3/3  | 23. Dwr base s. rail_2 x2         | CTN1/3 |
| 10. Back centre rail x2     | CTN2/3  | 24. Front side rail_Lx1           | CTN1/3 |
| 11. Back left side rail x1  | CTN2/3  | 25.S Support brace_R x1           | CTN2/3 |
| 12. Back right side rail x1 | CTN2/3  | 26.S Support brace_L x1           | CTN2/3 |
| 13. Front centre rail x1    | CTN2/3  | 27.L Support brace_R x1           | CTN1/3 |
| 14. Front side rail_Rx1     |         | 28.L Support brace_L x1           | CTN1/3 |