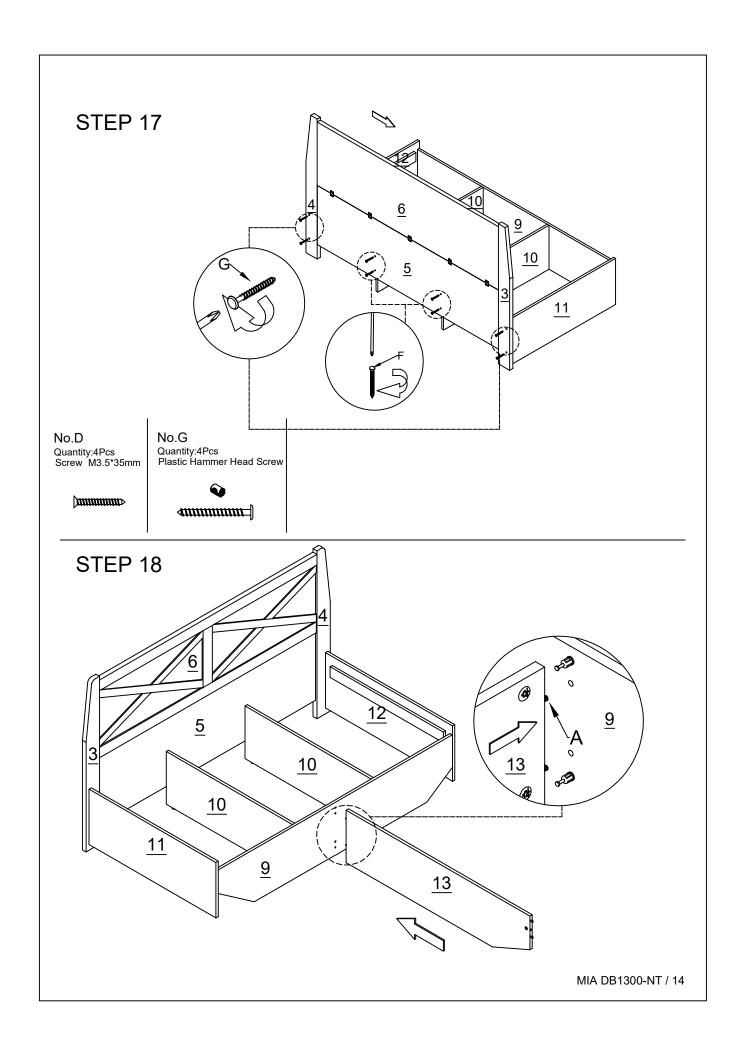

No.D Quantity:22Pcs Screw M3.5\*35mm

No.E Quantity:10Pcs Wheel Drawer

No.F Quantity:12Pcs Screw M3.5\*25mm

No.G Quantity:4Pcs Plastic Hammer Head Screw

No.H Quantity:14Pcs Double Head Bolt

No.H Quantity:28Pcs Cam Nut