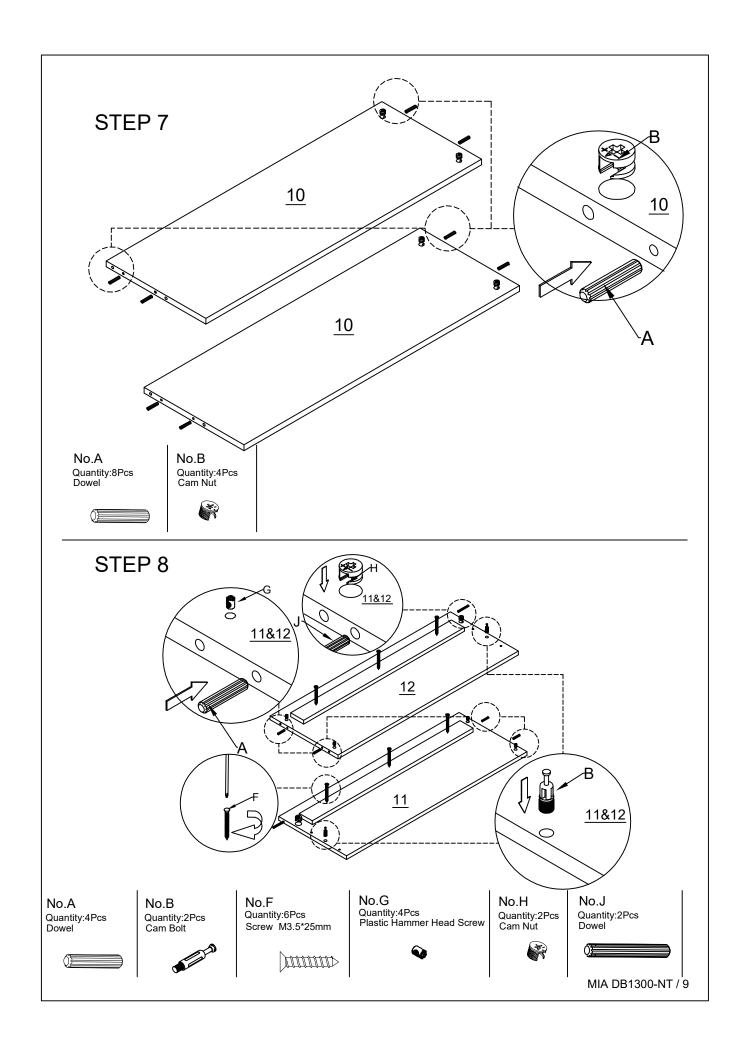

# Components Hardware

Please check you have all the fittings part or tools are listed in below.

No.A Quantity:32Pcs Dowel

No.B Quantity:38Pcs Cam Bolt

No.B Quantity:38Pcs Cam Nut

No.C Quantity:78Pcs Screw M3.5\*14mm

No.D Quantity:22Pcs Screw M3.5\*35mm

No.E Quantity:10Pcs Wheel Drawer

No.F Quantity:12Pcs Screw M3.5\*25mm

No.G Quantity:4Pcs Plastic Hammer Head Screw

No.H Quantity:14Pcs Double Head Bolt

No.H Quantity:28Pcs Cam Nut

No.J Quantity:14Pcs Dowel

No.K Quantity:6Pcs Connect Metal Sheet

No.L Quantity:4Pcs Angle Iron