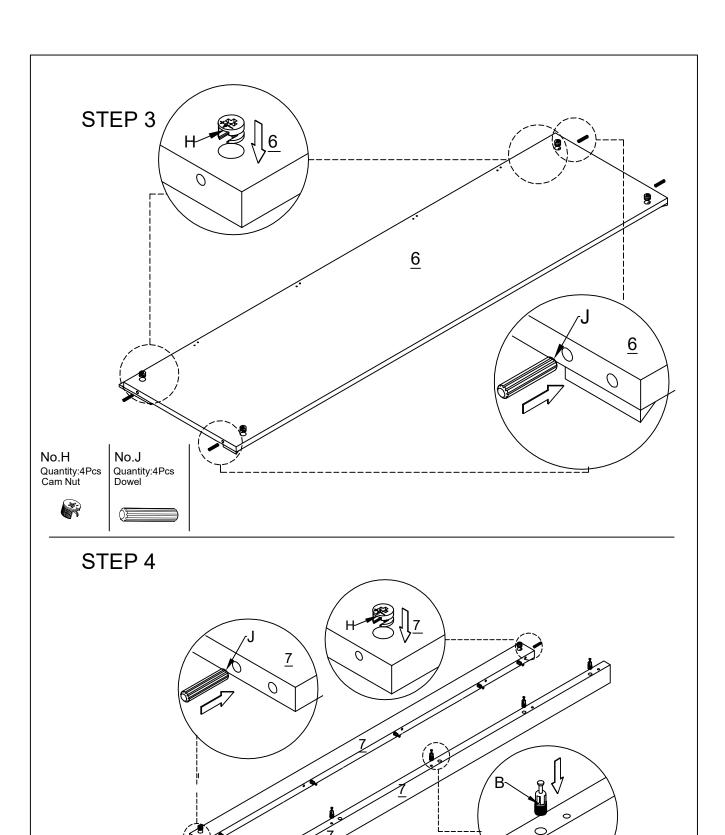

# Components Hardware

Please check you have all the fittings part or tools are listed in below.

No.A Quantity:32Pcs Dowel

No.B Quantity:38Pcs Cam Bolt

No.B Quantity:38Pcs Cam Nut

No.C Quantity:78Pcs Screw M3.5\*14mm

No.D Quantity:22Pcs Screw M3.5\*35mm

No.E Quantity:10Pcs Wheel Drawer

No.F Quantity:12Pcs Screw M3.5\*25mm

No.G Quantity:4Pcs Plastic Hammer Head Screw

No.H Quantity:14Pcs Double Head Bolt

No.H Quantity:28Pcs Cam Nut

No.J Quantity:14Pcs Dowel

No.K Quantity:6Pcs Connect Metal Sheet

No.L Quantity:4Pcs Angle Iron