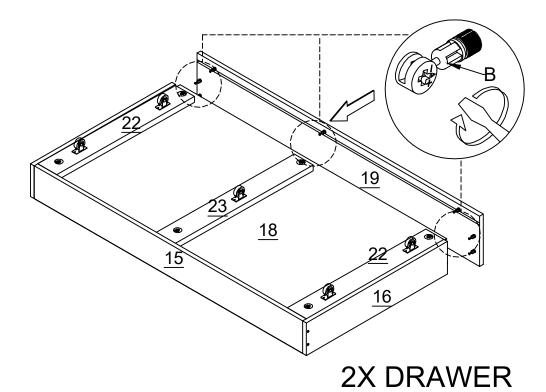

#### **4X DRAWER**

No.B Quantity:12Pcs Cam Nut

Quantity:20Pcs Screw M3.5\*14mm

Quantity:10Pcs Wheel Drawer

2X DRAWER

STEP 29

## STEP 30

lifely.com.au