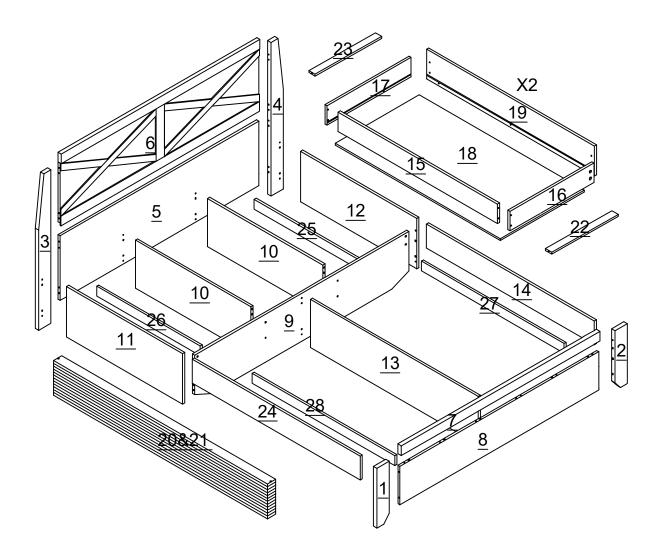

#### Components Panels & Part List

Please check you have all the panels are listed below.

| 1 Cmall miller lead 1 v1    | CTN12/2 | 15 Drawer healt                   | CTN2/2 |
|-----------------------------|---------|-----------------------------------|--------|
| 1. Small pillar leg_Lx1     |         | 15. Drawer backx2                 |        |
| 2. Small pillar leg_Rx1     | CTN2/3  | 16. Drawer side left – – – – – x2 | CTN2/3 |
| 3. Large pillar leg_Lx1     | CTN2/3  | 17. Drawer side rightx2           | CTN2/3 |
| 4. Large pillar leg_Rx1     | CTN2/3  | 18. Drawer base x2                | CTN2/3 |
| 5. Headboard lowerx1        | CTN1/3  | 19. Drawer frontx2                | CTN2/3 |
| 6. Headboard upperx1        | CTN1/3  | 20. Bed slatx8                    | CTN3/3 |
| 7. FB top plinth x1         | CTN1/3  | 21.Bed slat_holex5                | CTN3/3 |
| 8. Front board panelx1      | CTN3/3  | 22.Dwr base s. rail_1 x4          | CTN1/3 |
| 9. Middle support bed x1    | CTN3/3  | 23. Dwr base s. rail_2 x2         | CTN1/3 |
| 10. Back centre rail x2     | CTN2/3  | 24. Front side rail_Lx1           | CTN1/3 |
| 11. Back left side rail x1  | CTN2/3  | 25.S Support brace_R x1           | CTN2/3 |
| 12. Back right side rail x1 | CTN2/3  | 26.S Support brace_L x1           | CTN2/3 |
| 13. Front centre rail x1    | CTN2/3  | 27.L Support brace_R x1           | CTN1/3 |
| 14. Front side rail_Rx1     |         | 28.L Support brace_L x1           | CTN1/3 |