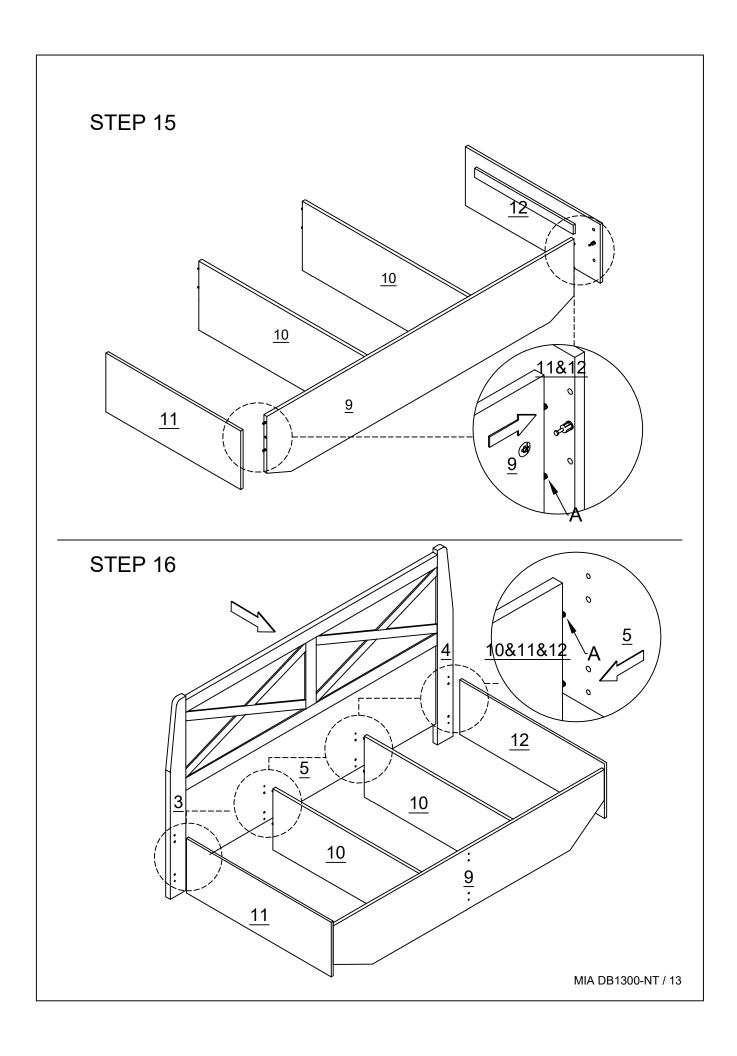

B top plinth x1         | CTN1/3  | 21.Bed slat_holex5                | CTN3/3 |
| 8. Front board panelx1      | CTN3/3  | 22.Dwr base s. rail_1 x4          | CTN1/3 |
| 9. Middle support bed x1    | CTN3/3  | 23. Dwr base s. rail_2 x2         | CTN1/3 |
| 10. Back centre rail x2     | CTN2/3  | 24. Front side rail_Lx1           | CTN1/3 |
| 11. Back left side rail x1  | CTN2/3  | 25.S Support brace_R x1           | CTN2/3 |
| 12. Back right side rail x1 | CTN2/3  | 26.S Support brace_L x1           | CTN2/3 |
| 13. Front centre rail x1    | CTN2/3  | 27.L Support brace_R x1           | CTN1/3 |
| 14. Front side rail_Rx1     |         | 28.L Support brace_L x1           | CTN1/3 |











No.H Quantity:2Pcs Cam Nut



No.J Quantity:2Pcs Dowel



MIA DB1300-NT / 7

<u>7</u>



























## STEP 25



#### STEP 26



MIA DB1300-NT / 18

## STEP 27

#### **4X DRAWER**



No.B Quantity:12Pcs Cam Nut



Quantity:20Pcs Screw M3.5\*14mm

Quantity:10Pcs Wheel Drawer

2X DRAWER



STEP 29



## STEP 30





lifely.com.au

# Great Job, You're done!

Don't forget to share how it looks in your space and tag us on Instagram.

@lifelyhome#homewithlifely!