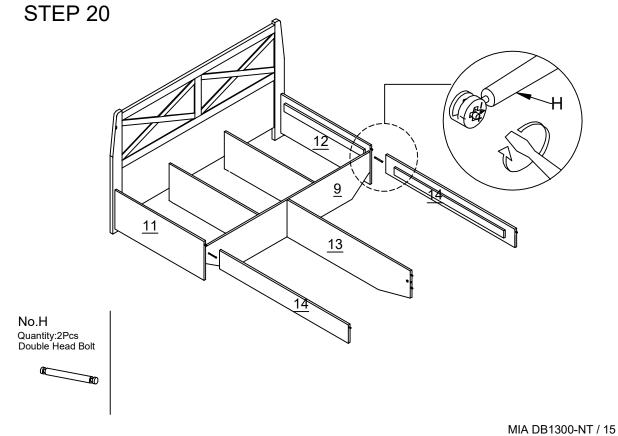

No.D Quantity:22Pcs Screw M3.5\*35mm

No.E Quantity:10Pcs Wheel Drawer

No.F Quantity:12Pcs Screw M3.5\*25mm

No.G Quantity:4Pcs Plastic Hammer Head Screw

No.H Quantity:14Pcs Double Head Bolt

No.H Quantity:28Pcs Cam Nut