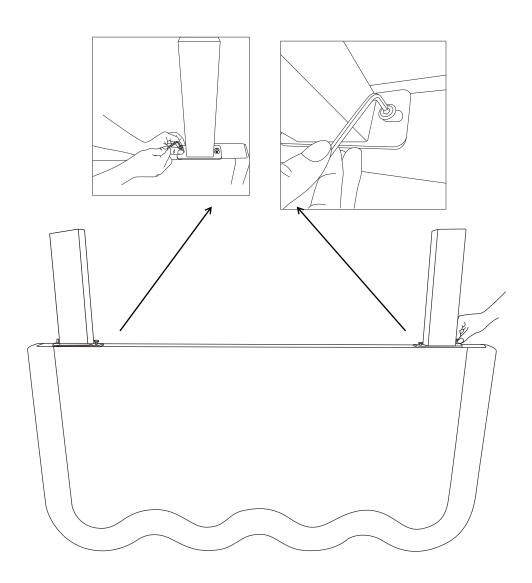

# Component Panels & Part List

Please check you have all the panels are listed below.

1.Headboard .....x1 2.Legs ....x2

No. A Quantity: 4 Pcs Screw M8x 25mm

No. B Quantity: 1 Pc Allen Key

Step 2:

Step 3:

Do this step if you need the headboard connect with the bedbase . Otherwise please ignore this step  $\,$ 