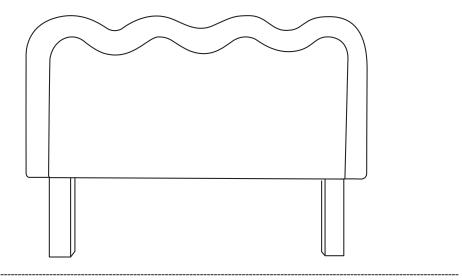

# Component Panels & Part List

Please check you have all the panels are listed below.

1.Headboard .....x1 2.Legs ....x2

No. A Quantity: 4 Pcs Screw M8x 25mm

No. B Quantity: 1 Pc Allen Key

Step 2:

Step 3:

Do this step if you need the headboard connect with the bedbase . Otherwise please ignore this step  $\,$ 