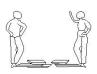

Never use ammonia based cleaning products as it will damage the finish.

To avoid fading, keep furniture out of direct sunlight.

5.
Use a soft or damp cloth (dry cloth) when wiping or cleaning surfaces.

Two person are required.