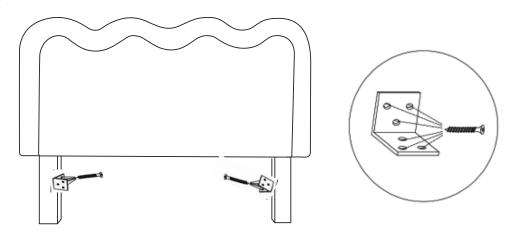

# Component Panels & Part List

Please check you have all the panels are listed below.

1.Headboard .....x1 2.Legs ....x2

No. A Quantity: 4 Pcs Screw M8x 25mm

No. B Quantity: 1 Pc Allen Key

Step 2:

Step 3:

Do this step if you need the headboard connect with the bedbase . Otherwise please ignore this step  $\,$ 

No. C
Quantity: 12 Pcs
Bolt
M5x 20mm

No. D
Quantity: 2 Pcs
Angle
30x 30x 2mm

lifely.com.au

Great job. You're done!

Don't forget to share how it looks in your space and tag us on Instagram.

@lifelyhome #homewithlifely!