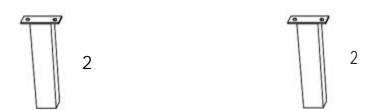

# Component Panels & Part List

Please check you have all the panels are listed below.

1.Headboard .....x1 2.Legs ....x2

No. A Quantity: 4 Pcs Screw M8x 25mm

No. B Quantity: 1 Pc Allen Key

Step 2:

Step 3:

Do this step if you need the headboard connect with the bedbase . Otherwise please ignore this step  $\,$ 