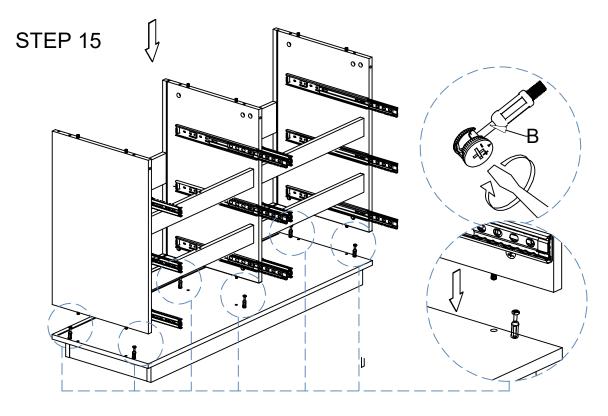

# SCREW MUST BE INSERTED IN THE SECOND HOLE ON THE DRAWER RUNNER

# SCREW MUST BE INSERTED IN THE SECOND HOLE ON THE DRAWER RUNNER

No.A Quantity:4Pcs Dowel

No.B

No.C Quantity:6Pcs Screw M3.5\*14mm

E1