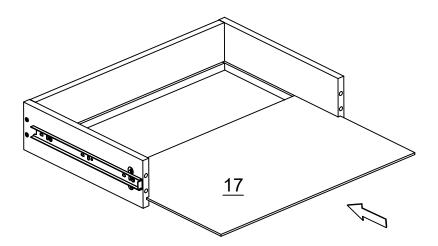

#### Components Panels & Part List

Please check you have all the panels are listed below.

| <ol> <li>Basex2</li> <li>Base sidex2</li> <li>Drawer side_Ix6</li> <li>Drawer side_rx6</li> <li>Drawer backx6</li> </ol> | CTN 1/2<br>CTN 2/2<br>CTN 2/2 | 10. Front panelx4 11. Brace panelx2 12. Side panel_Ix1 13. Side panel_rx1 14. Centre panelx1 | CTN 1/2 & CTN 2/2<br>CTN 1/2<br>CTN 1/2 |
|--------------------------------------------------------------------------------------------------------------------------|-------------------------------|----------------------------------------------------------------------------------------------|-----------------------------------------|
| <ul><li>6. Drawer front_Ix3</li><li>7. Drawer front_rx3</li></ul>                                                        | CTN 2/2                       | 15. Skirt panelx1<br>16. Back panelx4                                                        | CTN 1/2                                 |
| <ul><li>8. Top panelx1</li><li>9. Bottom panelx1</li></ul>                                                               |                               | 17. Drawer basex6                                                                            | CTN 2/2                                 |