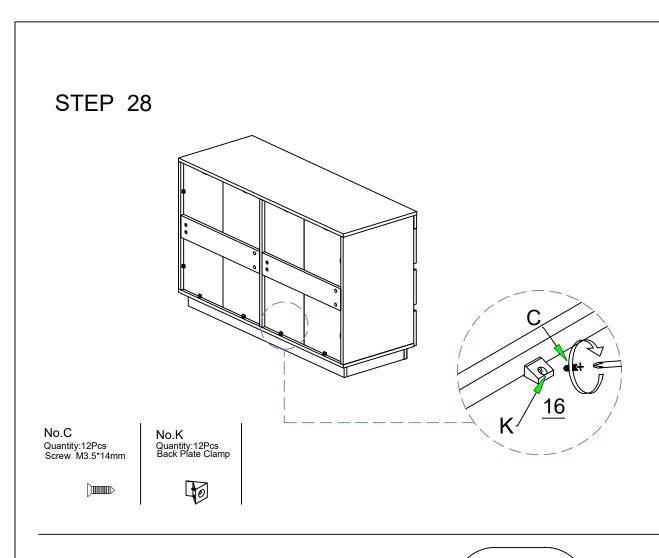

#### Components Panels & Part List

Please check you have all the panels are listed below.

| <ol> <li>Basex2</li> <li>Base sidex2</li> <li>Drawer side_Ix6</li> <li>Drawer side_rx6</li> <li>Drawer backx6</li> </ol> | CTN 1/2<br>CTN 2/2<br>CTN 2/2 | 10. Front panelx4 11. Brace panelx2 12. Side panel_Ix1 13. Side panel_rx1 14. Centre panelx1 | CTN 1/2 & CTN 2/2<br>CTN 1/2<br>CTN 1/2 |
|--------------------------------------------------------------------------------------------------------------------------|-------------------------------|----------------------------------------------------------------------------------------------|-----------------------------------------|
| <ul><li>6. Drawer front_Ix3</li><li>7. Drawer front_rx3</li></ul>                                                        | CTN 2/2                       | 15. Skirt panelx1<br>16. Back panelx4                                                        | CTN 1/2                                 |
| <ul><li>8. Top panelx1</li><li>9. Bottom panelx1</li></ul>                                                               |                               | 17. Drawer basex6                                                                            | CTN 2/2                                 |