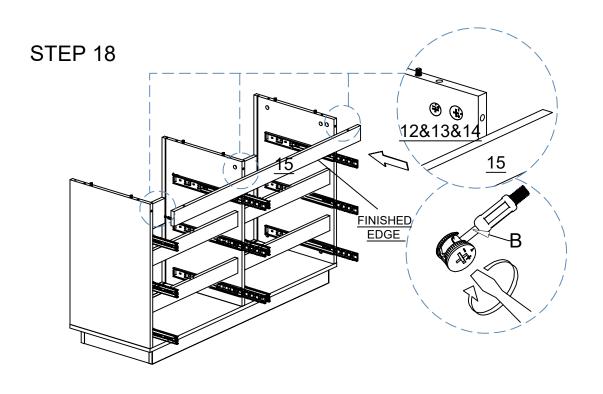

| 15. Skirt panelx1<br>16. Back panelx4                                                        | CTN 1/2                                 |
| <ul><li>8. Top panelx1</li><li>9. Bottom panelx1</li></ul>                                                               |                               | 17. Drawer basex6                                                                            | CTN 2/2                                 |

















# SCREW MUST BE INSERTED IN THE SECOND HOLE ON THE DRAWER RUNNER





# SCREW MUST BE INSERTED IN THE SECOND HOLE ON THE DRAWER RUNNER

No.A Quantity:4Pcs Dowel



No.B

No.C Quantity:6Pcs Screw M3.5\*14mm



E1





# SCREW MUST BE INSERTED IN THE SECOND HOLE ON THE DRAWER RUNNER















Quantity:8Pcs Dowel































**DRAWER X6** 









lifely.com.au

# Great Job, You're done!

Don't forget to share how it looks in your space and tag us on Instagram.

@lifelyhome#homewithlifely!