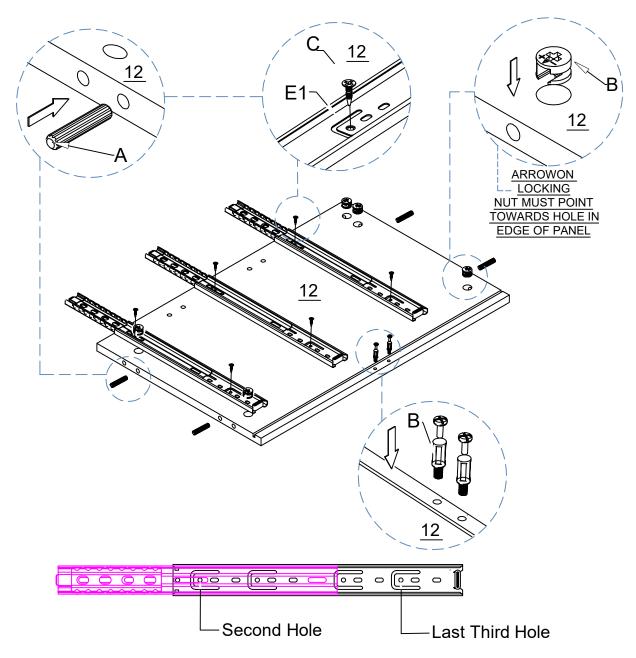

--------------------------|-------------------------------|----------------------------------------------------------------------------------------------|-----------------------------------------|
| <ul><li>6. Drawer front_Ix3</li><li>7. Drawer front_rx3</li></ul>                                                        | CTN 2/2                       | 15. Skirt panelx1<br>16. Back panelx4                                                        | CTN 1/2                                 |
| <ul><li>8. Top panelx1</li><li>9. Bottom panelx1</li></ul>                                                               |                               | 17. Drawer basex6                                                                            | CTN 2/2                                 |

















# SCREW MUST BE INSERTED IN THE SECOND HOLE ON THE DRAWER RUNNER





# SCREW MUST BE INSERTED IN THE SECOND HOLE ON THE DRAWER RUNNER

No.A Quantity:4Pcs Dowel



No.B

No.C Quantity:6Pcs Screw M3.5\*14mm



E1





# SCREW MUST BE INSERTED IN THE SECOND HOLE ON THE DRAWER RUNNER















Quantity:8Pcs Dowel































**DRAWER X6** 









lifely.com.au

# Great Job, You're done!

Don't forget to share how it looks in your space and tag us on Instagram.

@lifelyhome#homewithlifely!