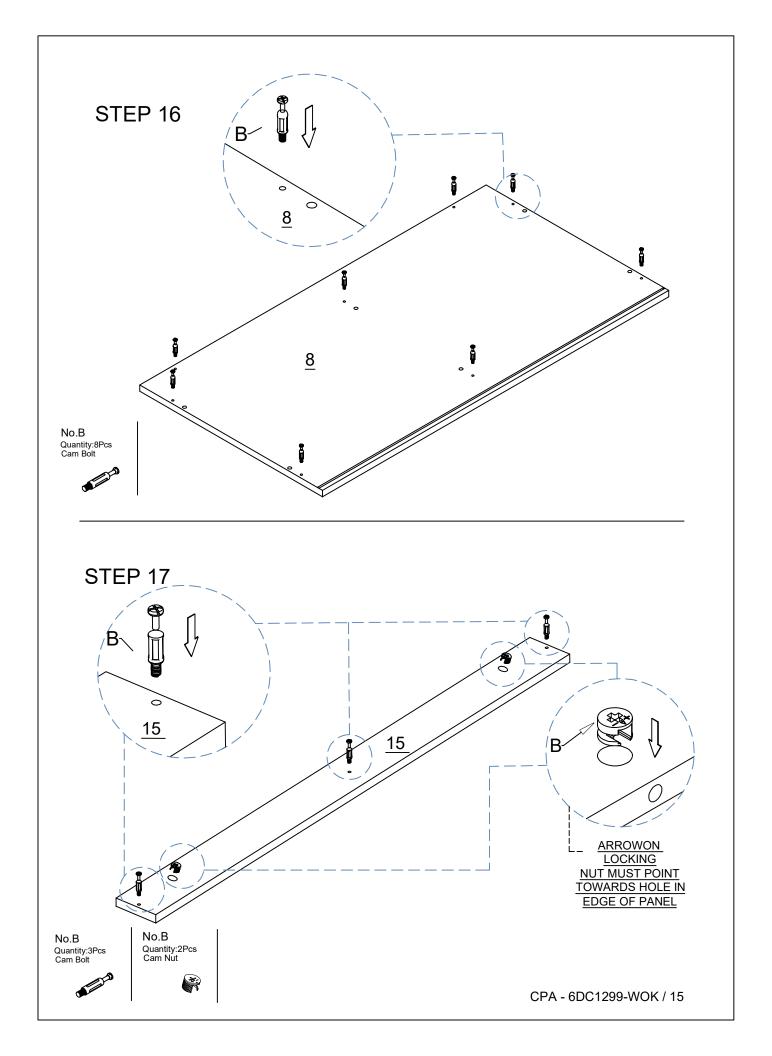

# SCREW MUST BE INSERTED IN THE SECOND HOLE ON THE DRAWER RUNNER

# SCREW MUST BE INSERTED IN THE SECOND HOLE ON THE DRAWER RUNNER

No.A Quantity:4Pcs Dowel

No.B

No.C Quantity:6Pcs Screw M3.5\*14mm

E1