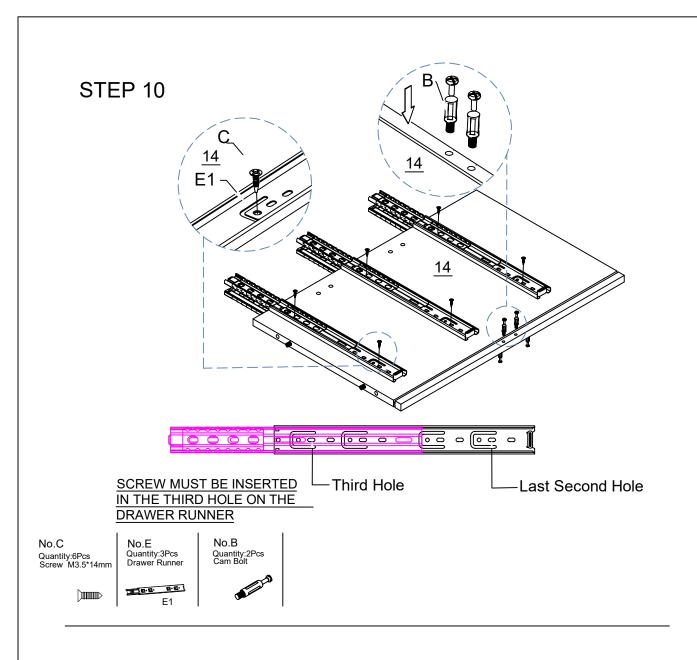

| CTN 2/2                       | 15. Skirt panelx1<br>16. Back panelx4                                                        | CTN 1/2                                 |
| <ul><li>8. Top panelx1</li><li>9. Bottom panelx1</li></ul>                                                               |                               | 17. Drawer basex6                                                                            | CTN 2/2                                 |

















# SCREW MUST BE INSERTED IN THE SECOND HOLE ON THE DRAWER RUNNER





# SCREW MUST BE INSERTED IN THE SECOND HOLE ON THE DRAWER RUNNER

No.A Quantity:4Pcs Dowel



No.B

No.C Quantity:6Pcs Screw M3.5\*14mm



E1





# SCREW MUST BE INSERTED IN THE SECOND HOLE ON THE DRAWER RUNNER















Quantity:8Pcs Dowel































**DRAWER X6** 









lifely.com.au

# Great Job, You're done!

Don't forget to share how it looks in your space and tag us on Instagram.

@lifelyhome#homewithlifely!