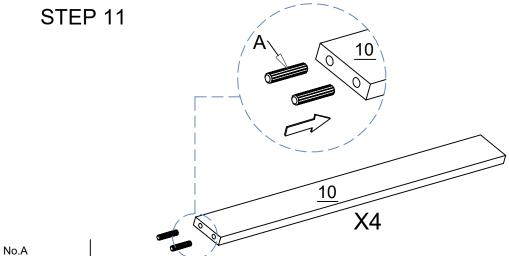

# SCREW MUST BE INSERTED IN THE SECOND HOLE ON THE DRAWER RUNNER

No.A Quantity:4Pcs Dowel

No.B

No.C Quantity:6Pcs Screw M3.5\*14mm

E1