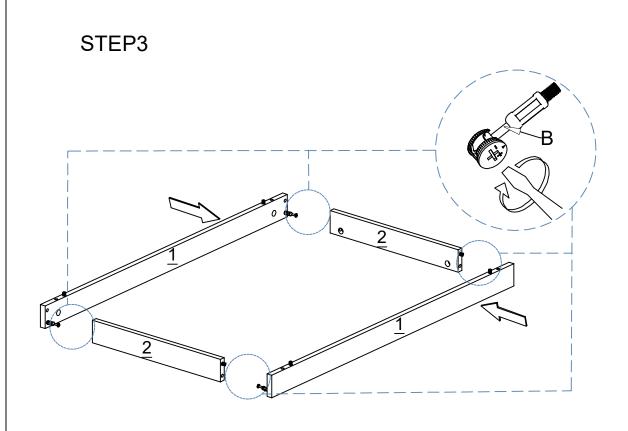

----------------------------------|-------------------------------|----------------------------------------------------------------------------------------------|-----------------------------------------|
| <ul><li>6. Drawer front_Ix3</li><li>7. Drawer front_rx3</li></ul>                                                        | CTN 2/2                       | 15. Skirt panelx1<br>16. Back panelx4                                                        | CTN 1/2                                 |
| <ul><li>8. Top panelx1</li><li>9. Bottom panelx1</li></ul>                                                               |                               | 17. Drawer basex6                                                                            | CTN 2/2                                 |

















# SCREW MUST BE INSERTED IN THE SECOND HOLE ON THE DRAWER RUNNER





# SCREW MUST BE INSERTED IN THE SECOND HOLE ON THE DRAWER RUNNER

No.A Quantity:4Pcs Dowel



No.B

No.C Quantity:6Pcs Screw M3.5\*14mm



E1





# SCREW MUST BE INSERTED IN THE SECOND HOLE ON THE DRAWER RUNNER















Quantity:8Pcs Dowel































**DRAWER X6** 









lifely.com.au

# Great Job, You're done!

Don't forget to share how it looks in your space and tag us on Instagram.

@lifelyhome#homewithlifely!