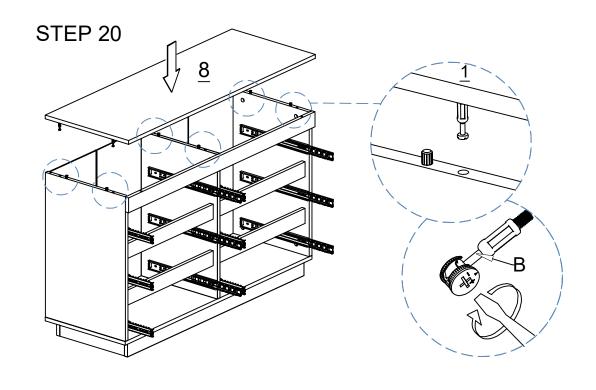

| 15. Skirt panelx1<br>16. Back panelx4                                                        | CTN 1/2                                 |
| <ul><li>8. Top panelx1</li><li>9. Bottom panelx1</li></ul>                                                               |                               | 17. Drawer basex6                                                                            | CTN 2/2                                 |

















# SCREW MUST BE INSERTED IN THE SECOND HOLE ON THE DRAWER RUNNER





# SCREW MUST BE INSERTED IN THE SECOND HOLE ON THE DRAWER RUNNER

No.A Quantity:4Pcs Dowel



No.B

No.C Quantity:6Pcs Screw M3.5\*14mm



E1





# SCREW MUST BE INSERTED IN THE SECOND HOLE ON THE DRAWER RUNNER















Quantity:8Pcs Dowel































**DRAWER X6** 









lifely.com.au

# Great Job, You're done!

Don't forget to share how it looks in your space and tag us on Instagram.

@lifelyhome#homewithlifely!