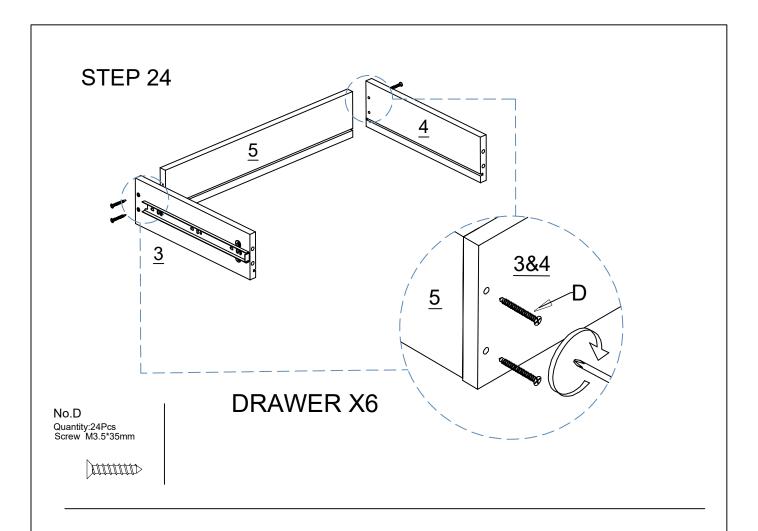

# SCREW MUST BE INSERTED IN THE SECOND HOLE ON THE DRAWER RUNNER

Quantity:8Pcs Dowel

**DRAWER X6** 

lifely.com.au