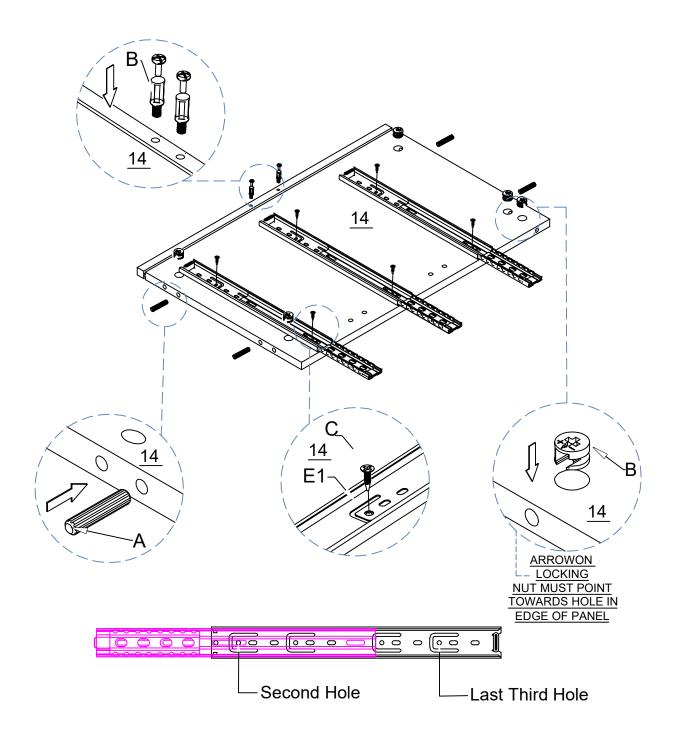

# SCREW MUST BE INSERTED IN THE SECOND HOLE ON THE DRAWER RUNNER

# SCREW MUST BE INSERTED IN THE SECOND HOLE ON THE DRAWER RUNNER

No.A Quantity:4Pcs Dowel

No.B

No.C Quantity:6Pcs Screw M3.5\*14mm

E1