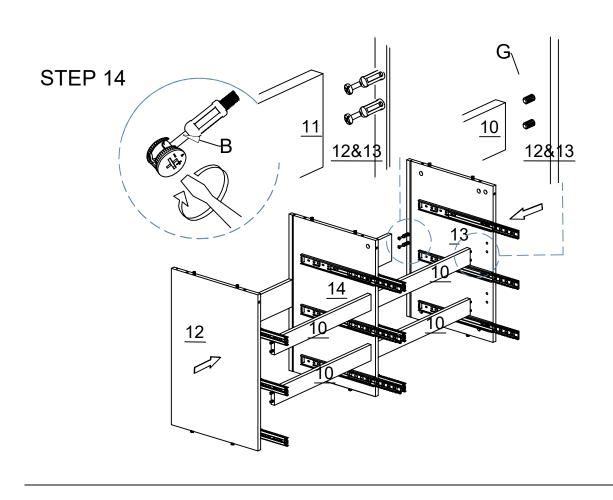

# SCREW MUST BE INSERTED IN THE SECOND HOLE ON THE DRAWER RUNNER

# SCREW MUST BE INSERTED IN THE SECOND HOLE ON THE DRAWER RUNNER

No.A Quantity:4Pcs Dowel

No.B

No.C Quantity:6Pcs Screw M3.5\*14mm

E1