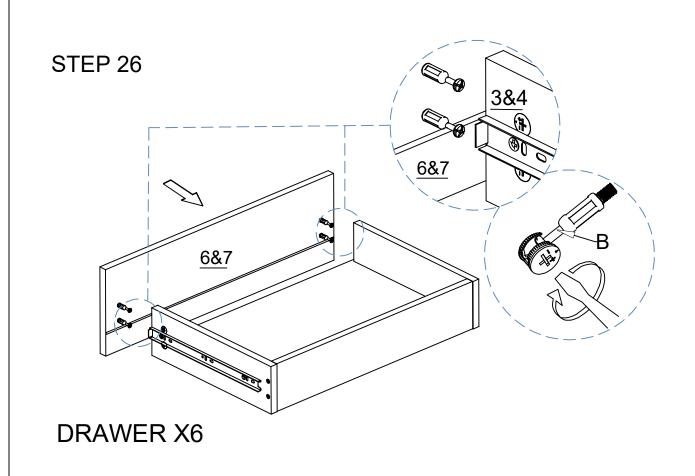

# SCREW MUST BE INSERTED IN THE SECOND HOLE ON THE DRAWER RUNNER

# SCREW MUST BE INSERTED IN THE SECOND HOLE ON THE DRAWER RUNNER

No.A Quantity:4Pcs Dowel

No.B

No.C Quantity:6Pcs Screw M3.5\*14mm

E1

# SCREW MUST BE INSERTED IN THE SECOND HOLE ON THE DRAWER RUNNER

Quantity:8Pcs Dowel

**DRAWER X6** 

lifely.com.au