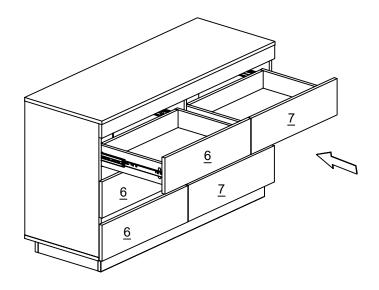

#### Components Panels & Part List

Please check you have all the panels are listed below.

| <ol> <li>Basex2</li> <li>Base sidex2</li> <li>Drawer side_Ix6</li> <li>Drawer side_rx6</li> <li>Drawer backx6</li> </ol> | CTN 1/2<br>CTN 2/2<br>CTN 2/2 | 10. Front panelx4 11. Brace panelx2 12. Side panel_Ix1 13. Side panel_rx1 14. Centre panelx1 | CTN 1/2 & CTN 2/2<br>CTN 1/2<br>CTN 1/2 |
|--------------------------------------------------------------------------------------------------------------------------|-------------------------------|----------------------------------------------------------------------------------------------|-----------------------------------------|
| <ul><li>6. Drawer front_Ix3</li><li>7. Drawer front_rx3</li></ul>                                                        | CTN 2/2                       | 15. Skirt panelx1<br>16. Back panelx4                                                        | CTN 1/2                                 |
| <ul><li>8. Top panelx1</li><li>9. Bottom panelx1</li></ul>                                                               |                               | 17. Drawer basex6                                                                            | CTN 2/2                                 |