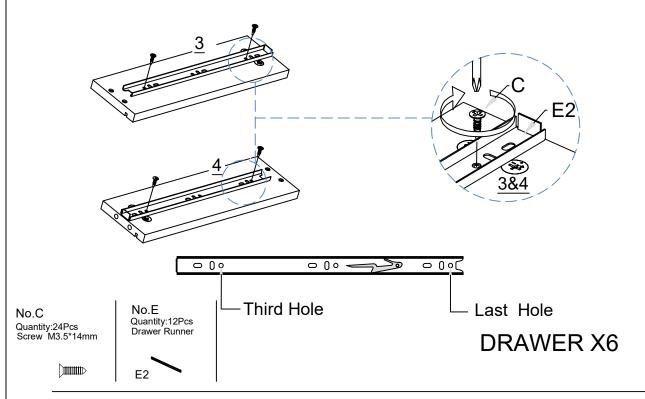

| 15. Skirt panelx1<br>16. Back panelx4                                                        | CTN 1/2                                 |
| <ul><li>8. Top panelx1</li><li>9. Bottom panelx1</li></ul>                                                               |                               | 17. Drawer basex6                                                                            | CTN 2/2                                 |

















# SCREW MUST BE INSERTED IN THE SECOND HOLE ON THE DRAWER RUNNER





# SCREW MUST BE INSERTED IN THE SECOND HOLE ON THE DRAWER RUNNER

No.A Quantity:4Pcs Dowel



No.B

No.C Quantity:6Pcs Screw M3.5\*14mm



E1





# SCREW MUST BE INSERTED IN THE SECOND HOLE ON THE DRAWER RUNNER















Quantity:8Pcs Dowel































**DRAWER X6** 









lifely.com.au

# Great Job, You're done!

Don't forget to share how it looks in your space and tag us on Instagram.

@lifelyhome#homewithlifely!