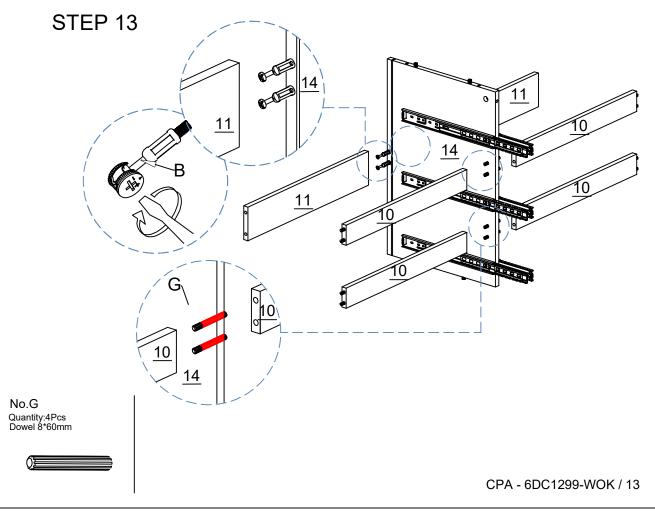

# SCREW MUST BE INSERTED IN THE SECOND HOLE ON THE DRAWER RUNNER

# SCREW MUST BE INSERTED IN THE SECOND HOLE ON THE DRAWER RUNNER

No.A Quantity:4Pcs Dowel

No.B

No.C Quantity:6Pcs Screw M3.5\*14mm

E1