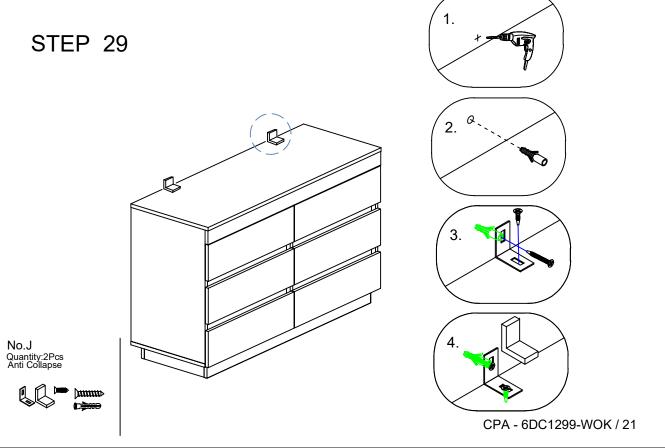

# SCREW MUST BE INSERTED IN THE SECOND HOLE ON THE DRAWER RUNNER

# SCREW MUST BE INSERTED IN THE SECOND HOLE ON THE DRAWER RUNNER

No.A Quantity:4Pcs Dowel

No.B

No.C Quantity:6Pcs Screw M3.5\*14mm

E1