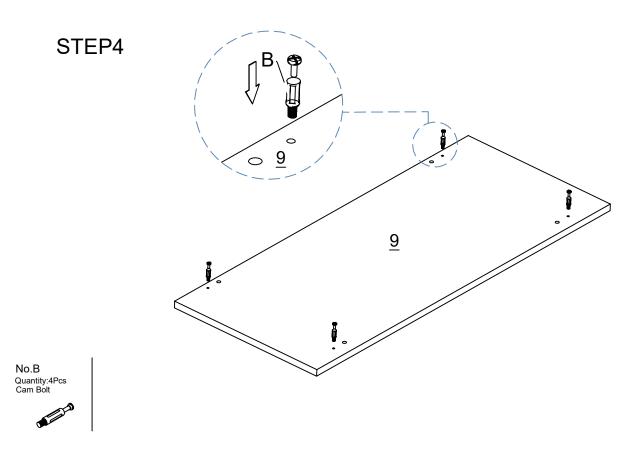

--------------------------------|-------------------------------|----------------------------------------------------------------------------------------------|-----------------------------------------|
| <ul><li>6. Drawer front_Ix3</li><li>7. Drawer front_rx3</li></ul>                                                        | CTN 2/2                       | 15. Skirt panelx1<br>16. Back panelx4                                                        | CTN 1/2                                 |
| <ul><li>8. Top panelx1</li><li>9. Bottom panelx1</li></ul>                                                               |                               | 17. Drawer basex6                                                                            | CTN 2/2                                 |

















# SCREW MUST BE INSERTED IN THE SECOND HOLE ON THE DRAWER RUNNER





# SCREW MUST BE INSERTED IN THE SECOND HOLE ON THE DRAWER RUNNER

No.A Quantity:4Pcs Dowel



No.B

No.C Quantity:6Pcs Screw M3.5\*14mm



E1





# SCREW MUST BE INSERTED IN THE SECOND HOLE ON THE DRAWER RUNNER















Quantity:8Pcs Dowel































**DRAWER X6** 









lifely.com.au

# Great Job, You're done!

Don't forget to share how it looks in your space and tag us on Instagram.

@lifelyhome#homewithlifely!