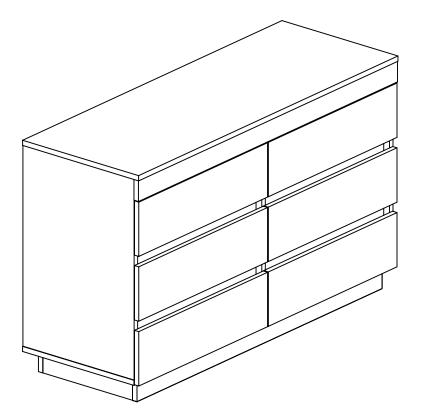

# Lifely\*

Product Code CPA-T6DC1299-WOK Cuppa 6 Chest Of Drawer

Dimensions(W x D x H)

1100\*400\*670mm