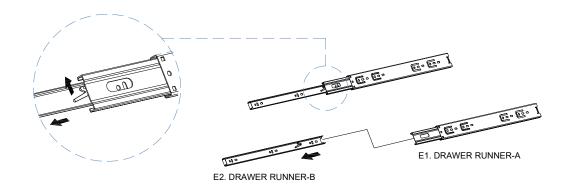

# SCREW MUST BE INSERTED IN THE SECOND HOLE ON THE DRAWER RUNNER

# SCREW MUST BE INSERTED IN THE SECOND HOLE ON THE DRAWER RUNNER

No.A Quantity:4Pcs Dowel

No.B

No.C Quantity:6Pcs Screw M3.5\*14mm

E1

# SCREW MUST BE INSERTED IN THE SECOND HOLE ON THE DRAWER RUNNER

Quantity:8Pcs Dowel

**DRAWER X6** 

lifely.com.au