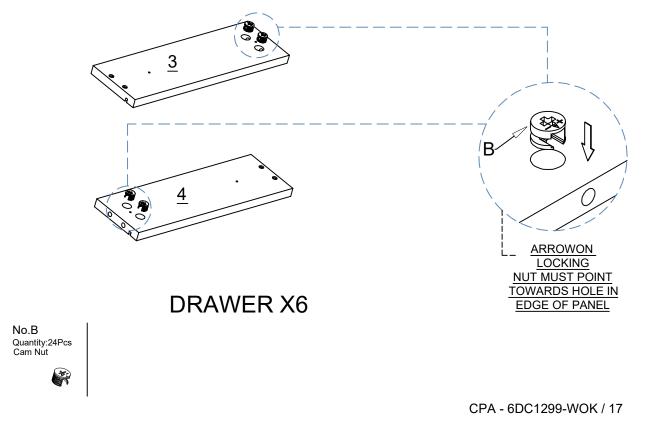

# SCREW MUST BE INSERTED IN THE SECOND HOLE ON THE DRAWER RUNNER

Quantity:8Pcs Dowel

**DRAWER X6** 

lifely.com.au