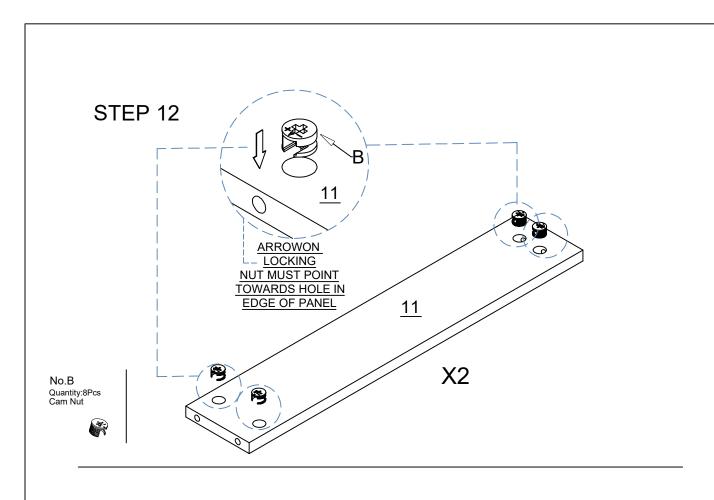

# SCREW MUST BE INSERTED IN THE SECOND HOLE ON THE DRAWER RUNNER

Quantity:8Pcs Dowel

**DRAWER X6** 

lifely.com.au