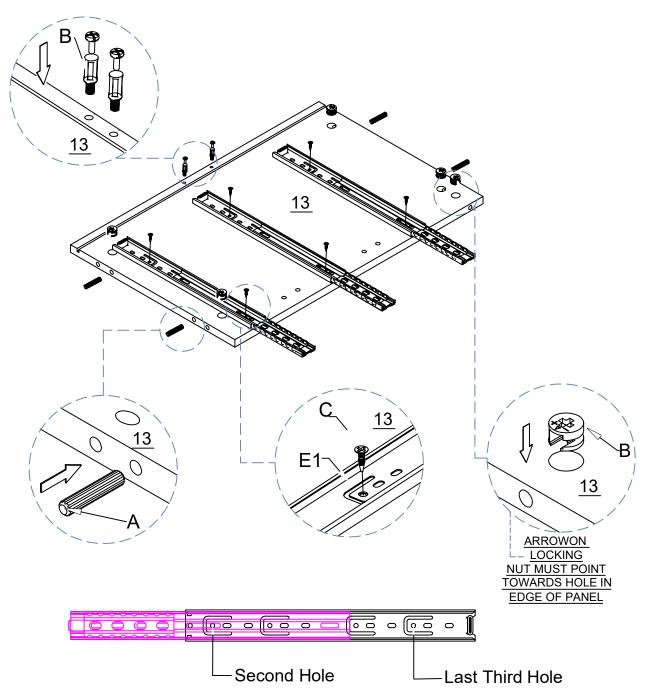

-----------------------------------------------------------------------------------|-----------------------------------------|
| <ul><li>6. Drawer front_Ix3</li><li>7. Drawer front_rx3</li></ul>                                                        | CTN 2/2                       | 15. Skirt panelx1<br>16. Back panelx4                                                        | CTN 1/2                                 |
| <ul><li>8. Top panelx1</li><li>9. Bottom panelx1</li></ul>                                                               |                               | 17. Drawer basex6                                                                            | CTN 2/2                                 |

















# SCREW MUST BE INSERTED IN THE SECOND HOLE ON THE DRAWER RUNNER





# SCREW MUST BE INSERTED IN THE SECOND HOLE ON THE DRAWER RUNNER

No.A Quantity:4Pcs Dowel



No.B

No.C Quantity:6Pcs Screw M3.5\*14mm



E1





# SCREW MUST BE INSERTED IN THE SECOND HOLE ON THE DRAWER RUNNER















Quantity:8Pcs Dowel































**DRAWER X6** 









lifely.com.au

# Great Job, You're done!

Don't forget to share how it looks in your space and tag us on Instagram.

@lifelyhome#homewithlifely!