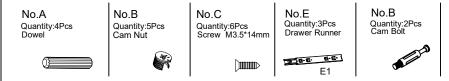

# SCREW MUST BE INSERTED IN THE SECOND HOLE ON THE DRAWER RUNNER

No.A Quantity:4Pcs Dowel

No.B

No.C Quantity:6Pcs Screw M3.5\*14mm

E1