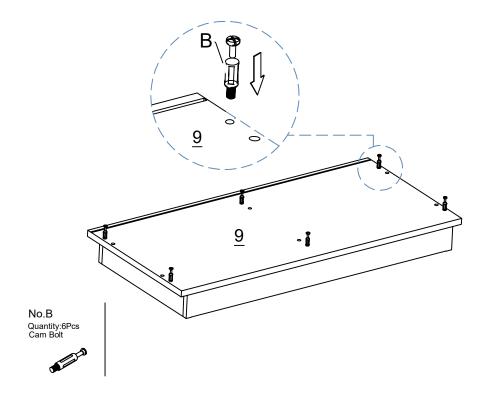

----------------------------|-------------------------------|----------------------------------------------------------------------------------------------|-----------------------------------------|
| <ul><li>6. Drawer front_Ix3</li><li>7. Drawer front_rx3</li></ul>                                                        | CTN 2/2                       | 15. Skirt panelx1<br>16. Back panelx4                                                        | CTN 1/2                                 |
| <ul><li>8. Top panelx1</li><li>9. Bottom panelx1</li></ul>                                                               |                               | 17. Drawer basex6                                                                            | CTN 2/2                                 |

















# SCREW MUST BE INSERTED IN THE SECOND HOLE ON THE DRAWER RUNNER





# SCREW MUST BE INSERTED IN THE SECOND HOLE ON THE DRAWER RUNNER

No.A Quantity:4Pcs Dowel



No.B

No.C Quantity:6Pcs Screw M3.5\*14mm



E1





# SCREW MUST BE INSERTED IN THE SECOND HOLE ON THE DRAWER RUNNER















Quantity:8Pcs Dowel































**DRAWER X6** 









lifely.com.au

# Great Job, You're done!

Don't forget to share how it looks in your space and tag us on Instagram.

@lifelyhome#homewithlifely!