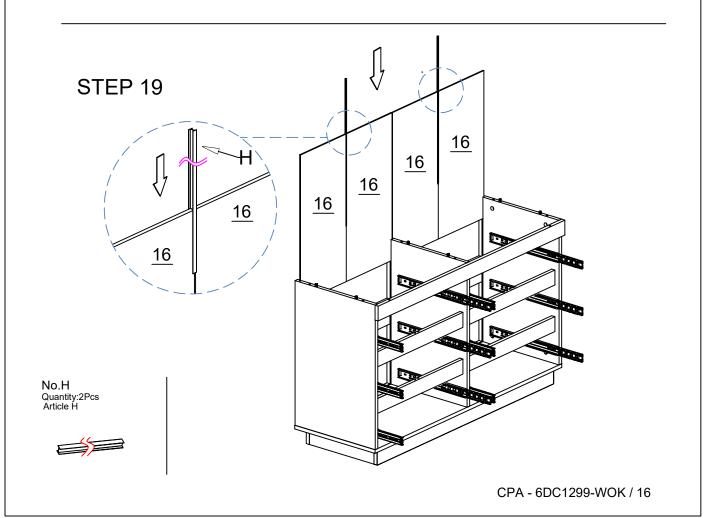

| 15. Skirt panelx1<br>16. Back panelx4                                                        | CTN 1/2                                 |
| <ul><li>8. Top panelx1</li><li>9. Bottom panelx1</li></ul>                                                               |                               | 17. Drawer basex6                                                                            | CTN 2/2                                 |

















# SCREW MUST BE INSERTED IN THE SECOND HOLE ON THE DRAWER RUNNER





# SCREW MUST BE INSERTED IN THE SECOND HOLE ON THE DRAWER RUNNER

No.A Quantity:4Pcs Dowel



No.B

No.C Quantity:6Pcs Screw M3.5\*14mm



E1





# SCREW MUST BE INSERTED IN THE SECOND HOLE ON THE DRAWER RUNNER















Quantity:8Pcs Dowel































**DRAWER X6** 









lifely.com.au

# Great Job, You're done!

Don't forget to share how it looks in your space and tag us on Instagram.

@lifelyhome#homewithlifely!