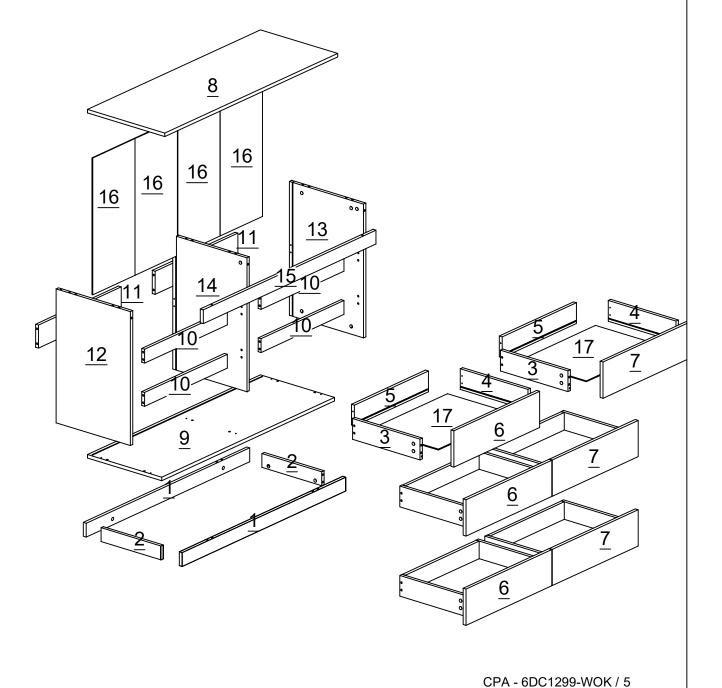

#### Components Panels & Part List

Please check you have all the panels are listed below.

| <ol> <li>Basex2</li> <li>Base sidex2</li> <li>Drawer side_Ix6</li> <li>Drawer side_rx6</li> <li>Drawer backx6</li> </ol> | CTN 1/2<br>CTN 2/2<br>CTN 2/2 | 10. Front panelx4 11. Brace panelx2 12. Side panel_Ix1 13. Side panel_rx1 14. Centre panelx1 | CTN 1/2 & CTN 2/2<br>CTN 1/2<br>CTN 1/2 |
|--------------------------------------------------------------------------------------------------------------------------|-------------------------------|----------------------------------------------------------------------------------------------|-----------------------------------------|
| <ul><li>6. Drawer front_Ix3</li><li>7. Drawer front_rx3</li></ul>                                                        | CTN 2/2                       | 15. Skirt panelx1<br>16. Back panelx4                                                        | CTN 1/2                                 |
| <ul><li>8. Top panelx1</li><li>9. Bottom panelx1</li></ul>                                                               |                               | 17. Drawer basex6                                                                            | CTN 2/2                                 |