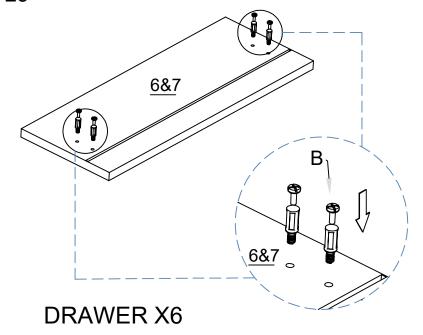

# SCREW MUST BE INSERTED IN THE SECOND HOLE ON THE DRAWER RUNNER

No.A Quantity:4Pcs Dowel

No.B

No.C Quantity:6Pcs Screw M3.5\*14mm

E1