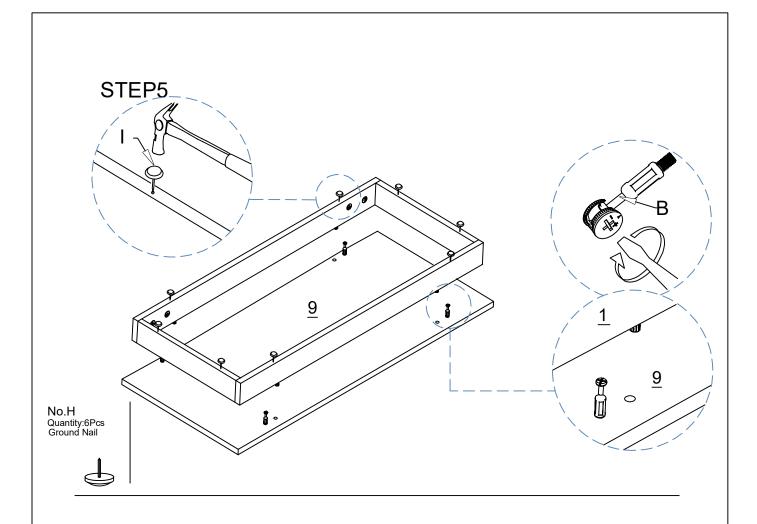

------------------------------|-------------------------------|----------------------------------------------------------------------------------------------|-----------------------------------------|
| <ul><li>6. Drawer front_Ix3</li><li>7. Drawer front_rx3</li></ul>                                                        | CTN 2/2                       | 15. Skirt panelx1<br>16. Back panelx4                                                        | CTN 1/2                                 |
| <ul><li>8. Top panelx1</li><li>9. Bottom panelx1</li></ul>                                                               |                               | 17. Drawer basex6                                                                            | CTN 2/2                                 |

















# SCREW MUST BE INSERTED IN THE SECOND HOLE ON THE DRAWER RUNNER





# SCREW MUST BE INSERTED IN THE SECOND HOLE ON THE DRAWER RUNNER

No.A Quantity:4Pcs Dowel



No.B

No.C Quantity:6Pcs Screw M3.5\*14mm



E1





# SCREW MUST BE INSERTED IN THE SECOND HOLE ON THE DRAWER RUNNER















Quantity:8Pcs Dowel































**DRAWER X6** 









lifely.com.au

# Great Job, You're done!

Don't forget to share how it looks in your space and tag us on Instagram.

@lifelyhome#homewithlifely!