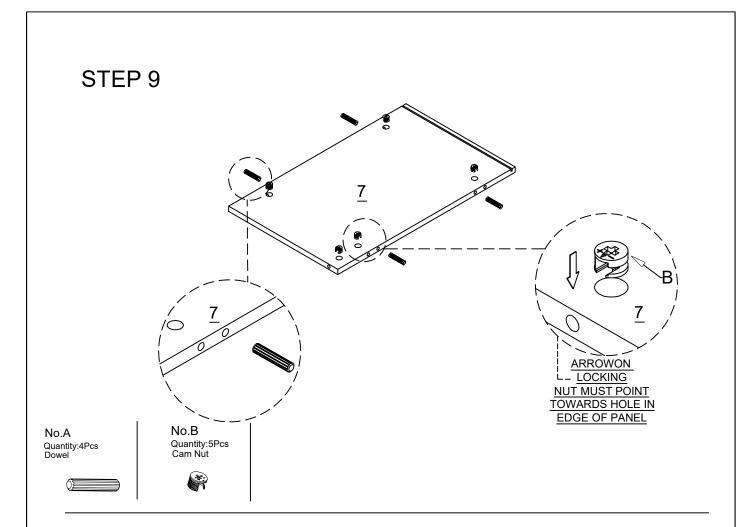

#### Components Hardware

Please check you have all the fittings part or tools are listed in below.

No.A

Quantity:28Pcs Dowel 8\*40mm

No.B Quantity:32Pcs Cam Bolt

No.B Quantity:32Pcs Cam Nut

No.C Quantity:24Pcs Screw M3.5\*14mm