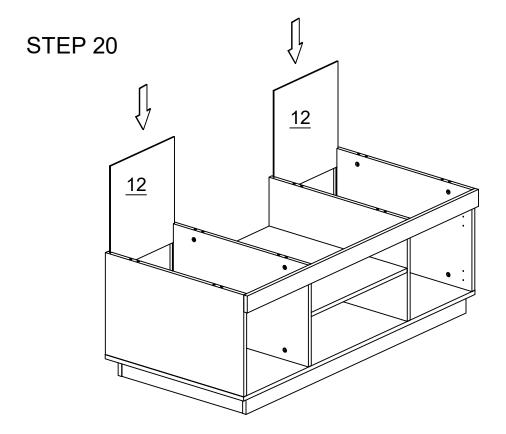

#### STEP 12

No.B Quantity:2Pcs Cam Bolt

STEP 13

STEP 15

No.B Quantity:4Pcs Cam Bolt

lifely.com.au