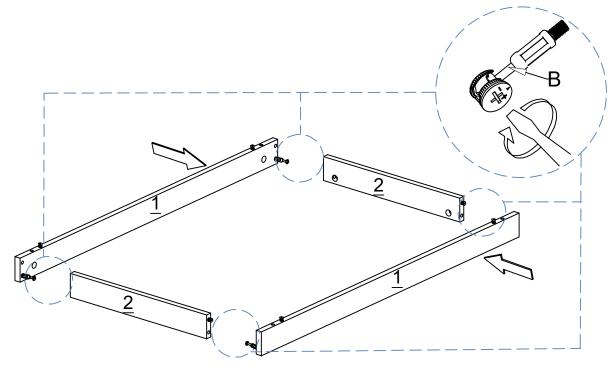

#### STEP4

No.B Quantity:4Pcs Cam Bolt

CPA - CT1250 - WOK / 7

No.H Quantity:8Pcs Ground Nail

No.B Quantity:2Pcs Cam Bolt