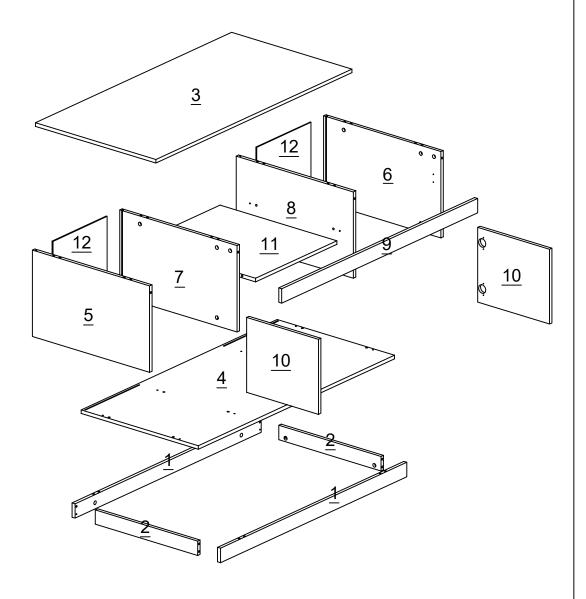

#### Components Panels & Part List

Please check you have all the panels are listed below.

| 1. Basex2         |  |
|-------------------|--|
| 2.Base sidex2     |  |
| 3. Top panelx1    |  |
| 4.Bottom panelx1  |  |
| 5.Side panel_lx1  |  |
| 6. Side panel rx1 |  |

| 7.  | Centre panel_Ix1 |
|-----|------------------|
| 8.  | Centre panel_rx1 |
| 9.  | Skirt panelx1    |
| 10. | .Doorx2          |
| 11. | .Middle panelx1  |
| 12. | Back panelx2     |