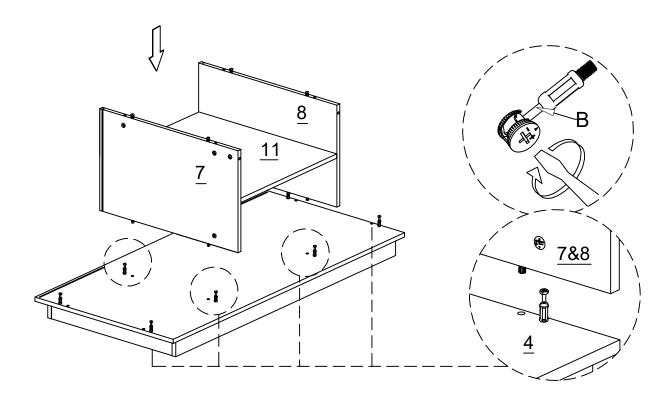

#### STEP 12

No.B Quantity:2Pcs Cam Bolt

STEP 13

STEP 15

No.B Quantity:4Pcs Cam Bolt

lifely.com.au