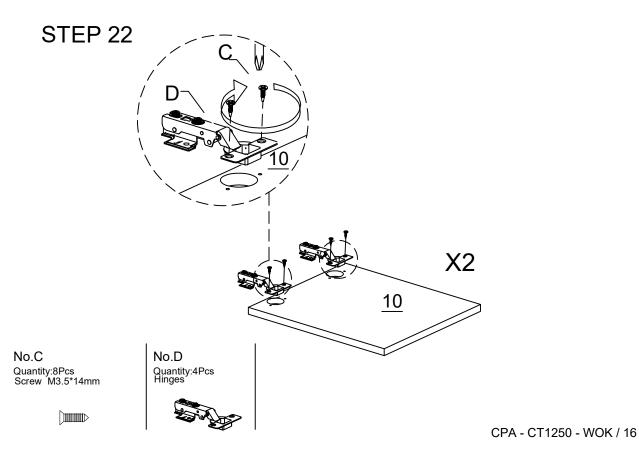

#### Components Hardware

Please check you have all the fittings part or tools are listed in below.

No.A

Quantity:28Pcs Dowel 8\*40mm

No.B Quantity:32Pcs Cam Bolt

No.B Quantity:32Pcs Cam Nut

No.C Quantity:24Pcs Screw M3.5\*14mm

No.D Quantity:4Pcs Hinges

No.E Quantity:8Pcs Ground Nail