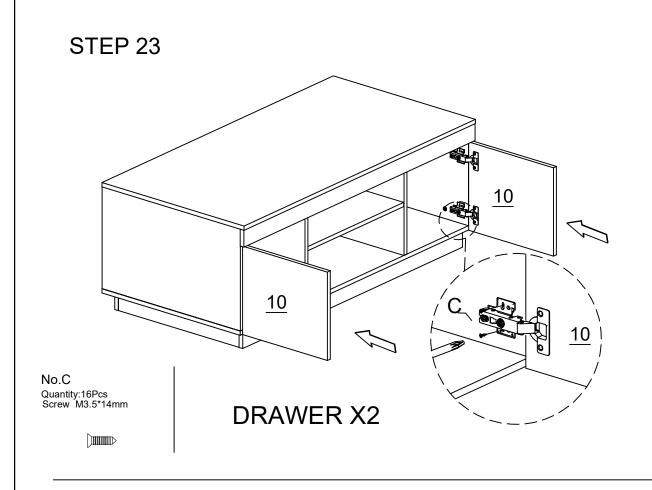

#### Components Hardware

Please check you have all the fittings part or tools are listed in below.

No.A

Quantity:28Pcs Dowel 8\*40mm

No.B Quantity:32Pcs Cam Bolt

No.B Quantity:32Pcs Cam Nut

No.C Quantity:24Pcs Screw M3.5\*14mm