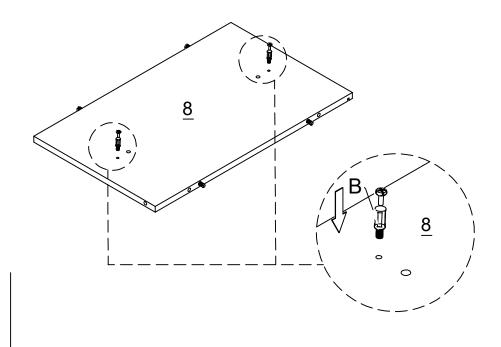

#### STEP 12

No.B Quantity:2Pcs Cam Bolt

STEP 13

STEP 15

No.B Quantity:4Pcs Cam Bolt

lifely.com.au