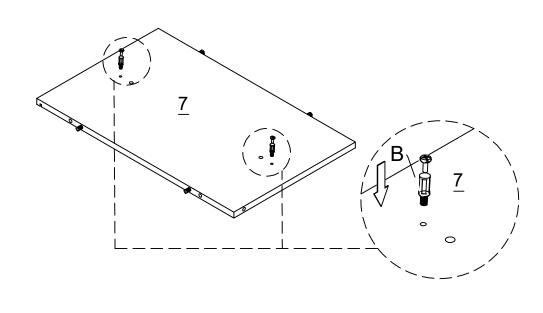

#### STEP4

No.B Quantity:4Pcs Cam Bolt

CPA - CT1250 - WOK / 7

No.H Quantity:8Pcs Ground Nail

No.B Quantity:2Pcs Cam Bolt