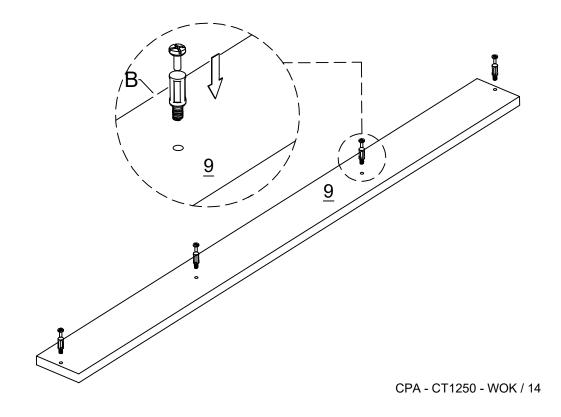

#### STEP 12

No.B Quantity:2Pcs Cam Bolt

STEP 13

STEP 15

No.B Quantity:4Pcs Cam Bolt

lifely.com.au