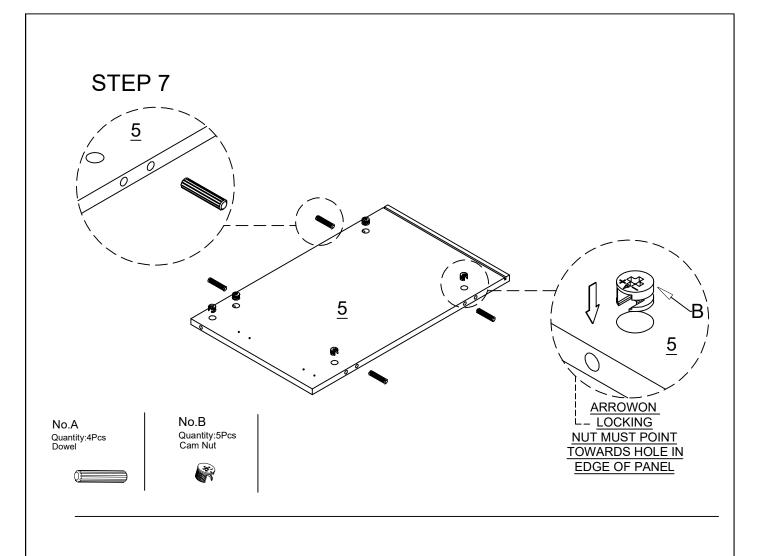

#### Components Hardware

Please check you have all the fittings part or tools are listed in below.

No.A

Quantity:28Pcs Dowel 8\*40mm

No.B Quantity:32Pcs Cam Bolt

No.B Quantity:32Pcs Cam Nut

No.C Quantity:24Pcs Screw M3.5\*14mm