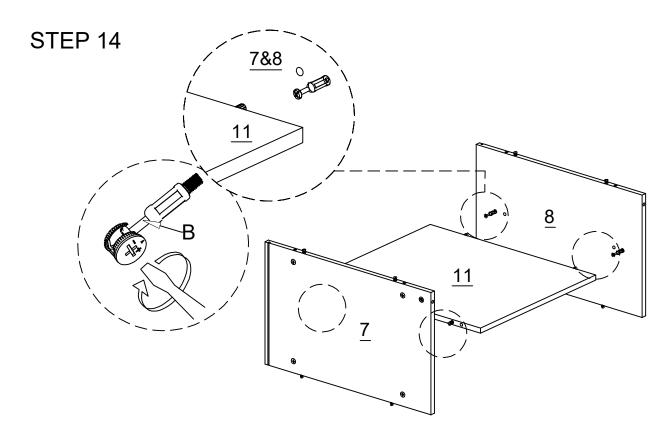

#### STEP 12

No.B Quantity:2Pcs Cam Bolt

STEP 13

STEP 15

No.B Quantity:4Pcs Cam Bolt

lifely.com.au