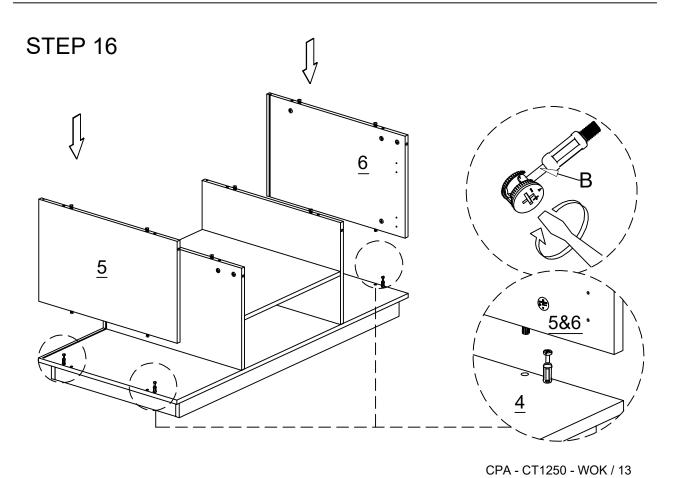

#### STEP 12

No.B Quantity:2Pcs Cam Bolt

STEP 13

STEP 15

No.B Quantity:4Pcs Cam Bolt

lifely.com.au