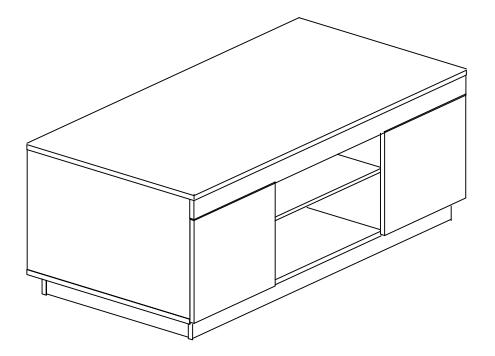

# Lifely\*

Product Code CPA-CT1250-WOK Cuppa Coffee Table

Dimensions(W x D x H)

1200\*600\*450mm

#### Components Panels & Part List

Please check you have all the panels are listed below.

| 1. Basex2         |  |
|-------------------|--|
| 2.Base sidex2     |  |
| 3. Top panelx1    |  |
| 4.Bottom panelx1  |  |
| 5.Side panel_lx1  |  |
| 6. Side panel rx1 |  |

| 7.  | Centre panel_Ix1 |
|-----|------------------|
| 8.  | Centre panel_rx1 |
| 9.  | Skirt panelx1    |
| 10. | .Doorx2          |
| 11. | .Middle panelx1  |
| 12. | Back panelx2     |