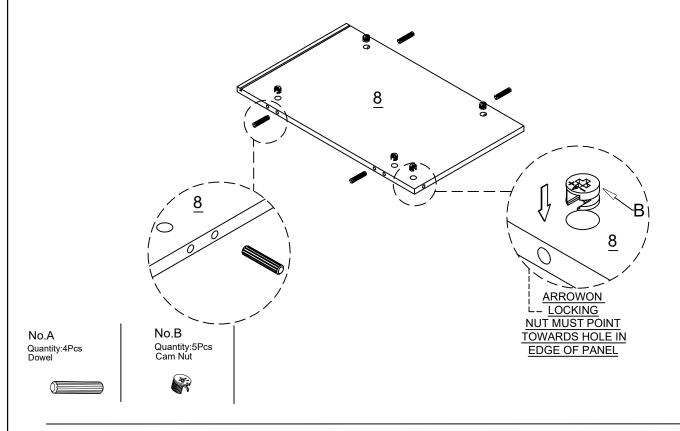

#### Components Hardware

Please check you have all the fittings part or tools are listed in below.

No.A

Quantity:28Pcs Dowel 8\*40mm

No.B Quantity:32Pcs Cam Bolt

No.B Quantity:32Pcs Cam Nut

No.C Quantity:24Pcs Screw M3.5\*14mm