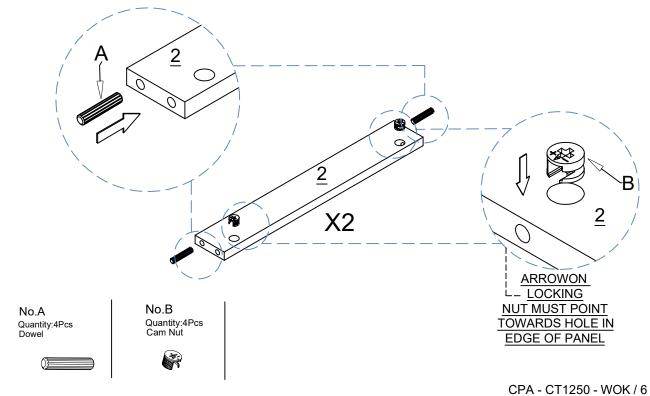

#### Components Hardware

Please check you have all the fittings part or tools are listed in below.

No.A

Quantity:28Pcs Dowel 8\*40mm

No.B Quantity:32Pcs Cam Bolt

No.B Quantity:32Pcs Cam Nut

No.C Quantity:24Pcs Screw M3.5\*14mm