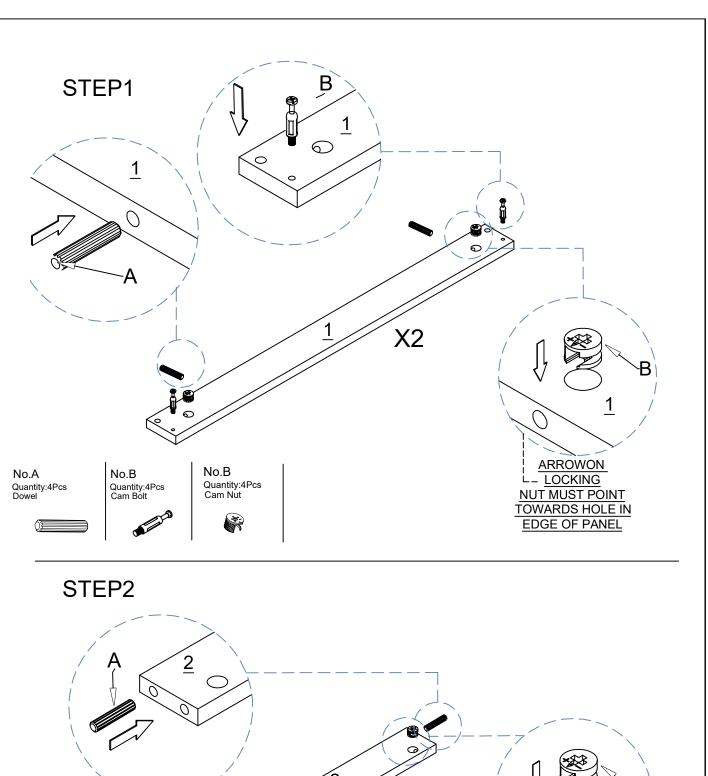

#### Components Hardware

Please check you have all the fittings part or tools are listed in below.

No.A

Quantity:28Pcs Dowel 8\*40mm

No.B Quantity:32Pcs Cam Bolt

No.B Quantity:32Pcs Cam Nut

No.C Quantity:24Pcs Screw M3.5\*14mm