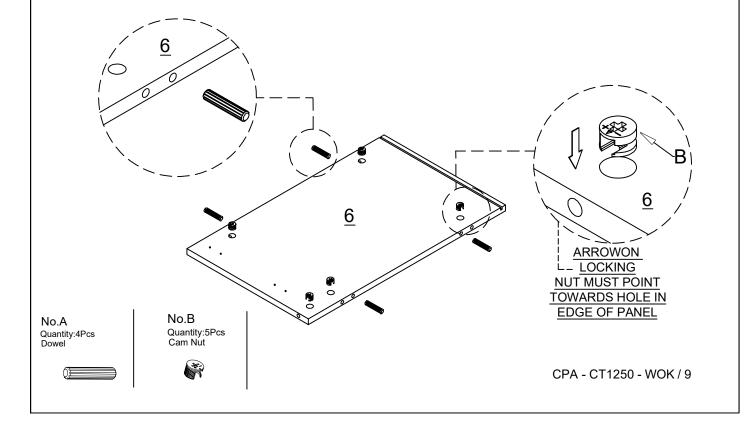

#### Components Hardware

Please check you have all the fittings part or tools are listed in below.

No.A

Quantity:28Pcs Dowel 8\*40mm

No.B Quantity:32Pcs Cam Bolt

No.B Quantity:32Pcs Cam Nut

No.C Quantity:24Pcs Screw M3.5\*14mm

#### STEP4

No.B Quantity:4Pcs Cam Bolt

CPA - CT1250 - WOK / 7

No.H Quantity:8Pcs Ground Nail

No.B Quantity:2Pcs Cam Bolt