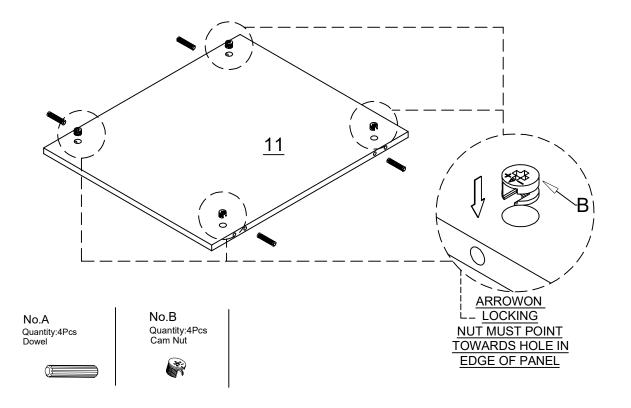

#### Components Hardware

Please check you have all the fittings part or tools are listed in below.

No.A

Quantity:28Pcs Dowel 8\*40mm

No.B Quantity:32Pcs Cam Bolt

No.B Quantity:32Pcs Cam Nut

No.C Quantity:24Pcs Screw M3.5\*14mm