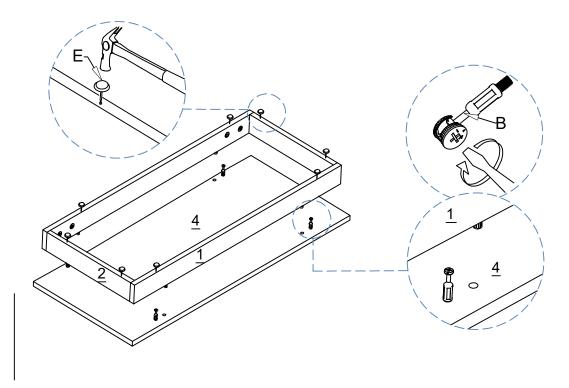

#### STEP 12

No.B Quantity:2Pcs Cam Bolt

STEP 13

STEP 15

No.B Quantity:4Pcs Cam Bolt

lifely.com.au