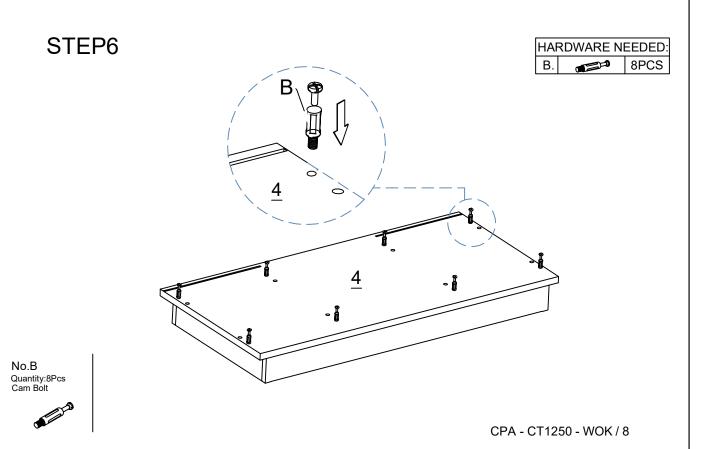

#### STEP4

No.B Quantity:4Pcs Cam Bolt

CPA - CT1250 - WOK / 7

No.H Quantity:8Pcs Ground Nail

No.B Quantity:2Pcs Cam Bolt