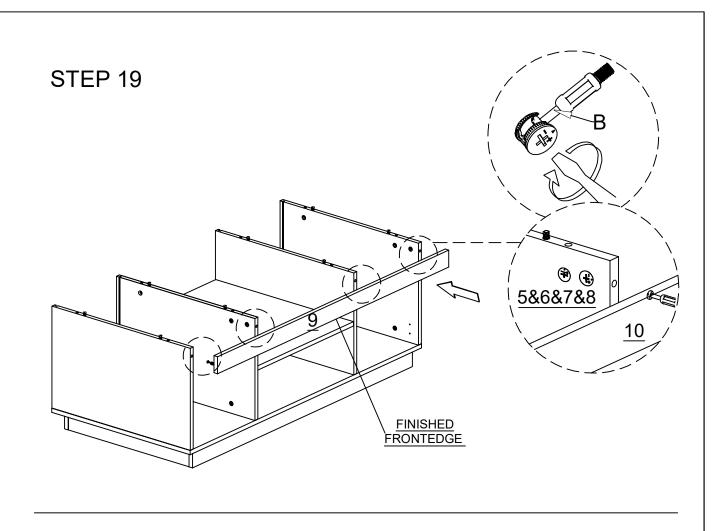

#### STEP 12

No.B Quantity:2Pcs Cam Bolt

STEP 13

STEP 15

No.B Quantity:4Pcs Cam Bolt

lifely.com.au