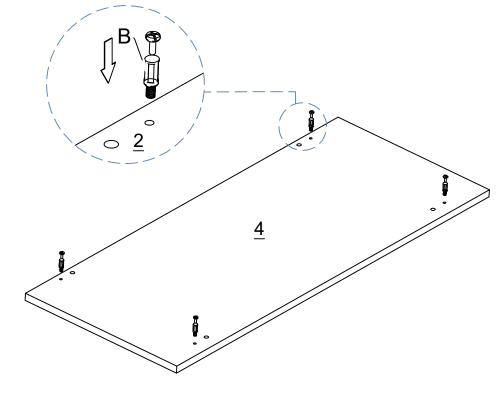

#### STEP4

No.B Quantity:4Pcs Cam Bolt

CPA - CT1250 - WOK / 7

No.H Quantity:8Pcs Ground Nail

No.B Quantity:2Pcs Cam Bolt