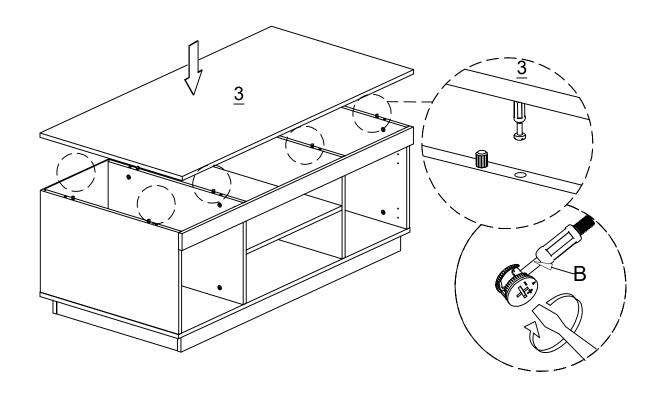

#### STEP 12

No.B Quantity:2Pcs Cam Bolt

STEP 13

STEP 15

No.B Quantity:4Pcs Cam Bolt

lifely.com.au