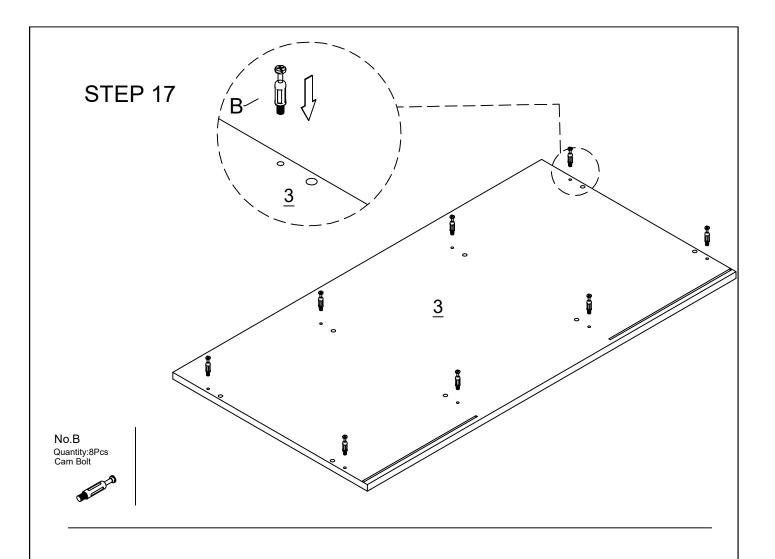

#### STEP 12

No.B Quantity:2Pcs Cam Bolt

STEP 13

STEP 15

No.B Quantity:4Pcs Cam Bolt

lifely.com.au