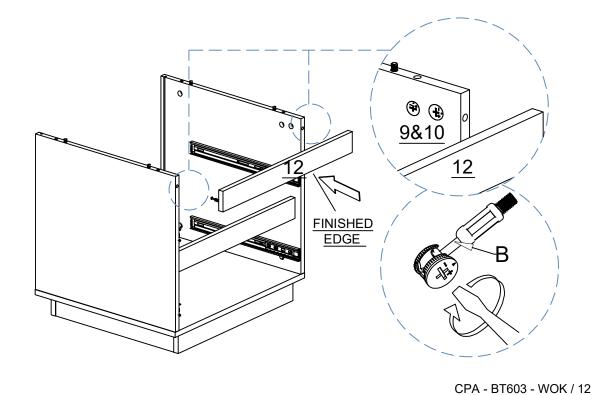

| x2         | CTN 1/1 |
| 5. Drawer back   | x2         | CTN 1/1 |
| 6. Drawer front  | x2         | CTN 1/1 |
| 7. Top panel     |            |         |
| 8. Bottom panel  |            |         |
| 9. Side panel_I  |            |         |
| 10.Side panel_r  |            |         |
| 11.Front panel   | <b>x</b> 1 | CTN 1/1 |

| 12.Skirt panel x1  | CTN 1/1 |
|--------------------|---------|
| 13. Drawer base x2 |         |
| 14. Back panel x1  | CTN 1/1 |







# STEP4



No.B Quantity:4Pcs Cam Bolt







SCREW MUST BE INSERTED IN THE SECOND HOLE ON THE DRAWER RUNNER

No.A Quantity:8Pcs Dowel



No.E-1 Quantity:4Pcs Drawer Runner



No.C Quantity:8Pcs Screw M3.5\*14mm



CPA - BT603 - WOK / 9



No.A Quantity:4Pcs Dowel



# STEP 9



No.B Quantity:4Pcs Cam Bolt







STEP 12





STEP 14









STEP 20



# **DRAWER X2**



CPA - BT603 - WOK / 16



# **DRAWER X2**

## STEP 19



No.H Quantity:4Pcs Back Plate Clamp No.C Quantity:4Pcs Screw M3.5\*14mm



lifely.com.au

Great Job, You're done!

Don't forget to share how it looks in your space and tag us on Instagram.

@lifelyhome#homewithlifely!