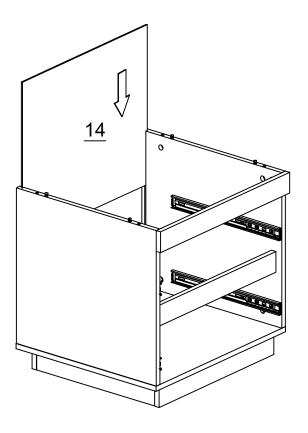

| CTN 1/1 |
| 5. Drawer back   | x2         | CTN 1/1 |
| 6. Drawer front  | x2         | CTN 1/1 |
| 7. Top panel     |            |         |
| 8. Bottom panel  |            |         |
| 9. Side panel_I  |            |         |
| 10.Side panel_r  |            |         |
| 11.Front panel   | <b>x</b> 1 | CTN 1/1 |

| 12.Skirt panel x1  | CTN 1/1 |
|--------------------|---------|
| 13. Drawer base x2 |         |
| 14. Back panel x1  | CTN 1/1 |







# STEP4



No.B Quantity:4Pcs Cam Bolt







SCREW MUST BE INSERTED IN THE SECOND HOLE ON THE DRAWER RUNNER

No.A Quantity:8Pcs Dowel



No.E-1 Quantity:4Pcs Drawer Runner



No.C Quantity:8Pcs Screw M3.5\*14mm



CPA - BT603 - WOK / 9



No.A Quantity:4Pcs Dowel



# STEP 9



No.B Quantity:4Pcs Cam Bolt







STEP 12





STEP 14









STEP 20



# **DRAWER X2**



CPA - BT603 - WOK / 16



# **DRAWER X2**

## STEP 19



No.H Quantity:4Pcs Back Plate Clamp No.C Quantity:4Pcs Screw M3.5\*14mm



lifely.com.au

Great Job, You're done!

Don't forget to share how it looks in your space and tag us on Instagram.

@lifelyhome#homewithlifely!