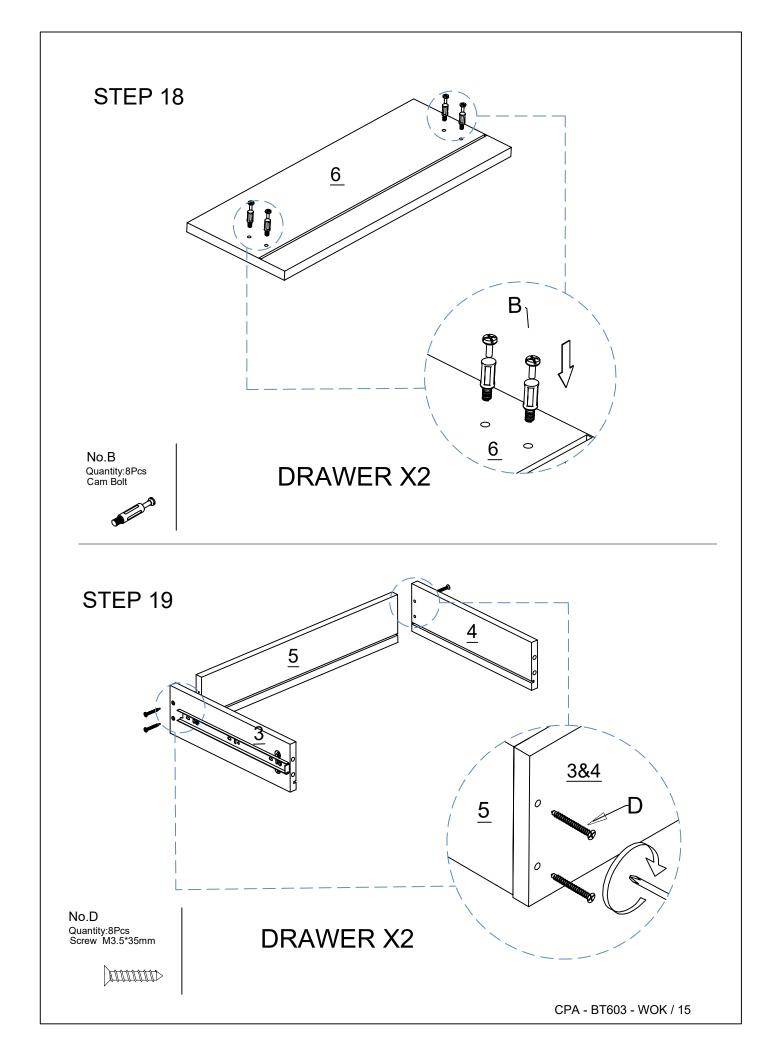

## STEP 19

No.H Quantity:4Pcs Back Plate Clamp No.C Quantity:4Pcs Screw M3.5\*14mm

lifely.com.au

Great Job, You're done!

Don't forget to share how it looks in your space and tag us on Instagram.

@lifelyhome#homewithlifely!