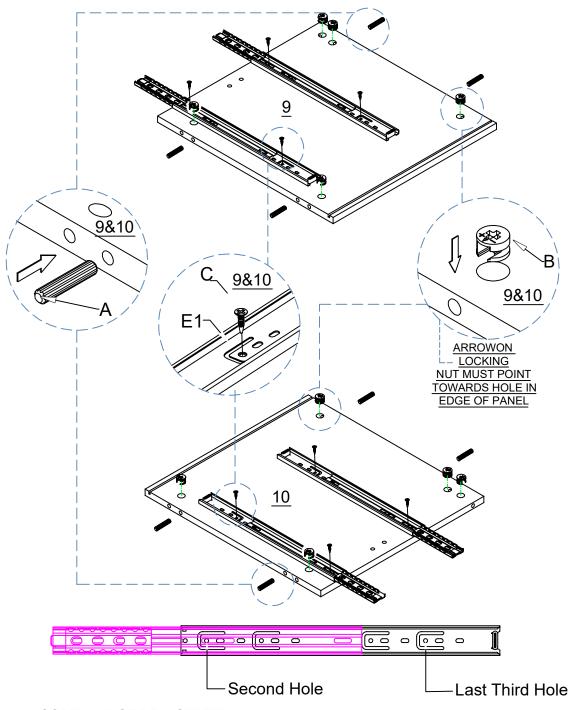

# STEP4

No.B Quantity:4Pcs Cam Bolt

SCREW MUST BE INSERTED IN THE SECOND HOLE ON THE DRAWER RUNNER

No.A Quantity:8Pcs Dowel

No.E-1 Quantity:4Pcs Drawer Runner

No.C Quantity:8Pcs Screw M3.5\*14mm

CPA - BT603 - WOK / 9

No.A Quantity:4Pcs Dowel