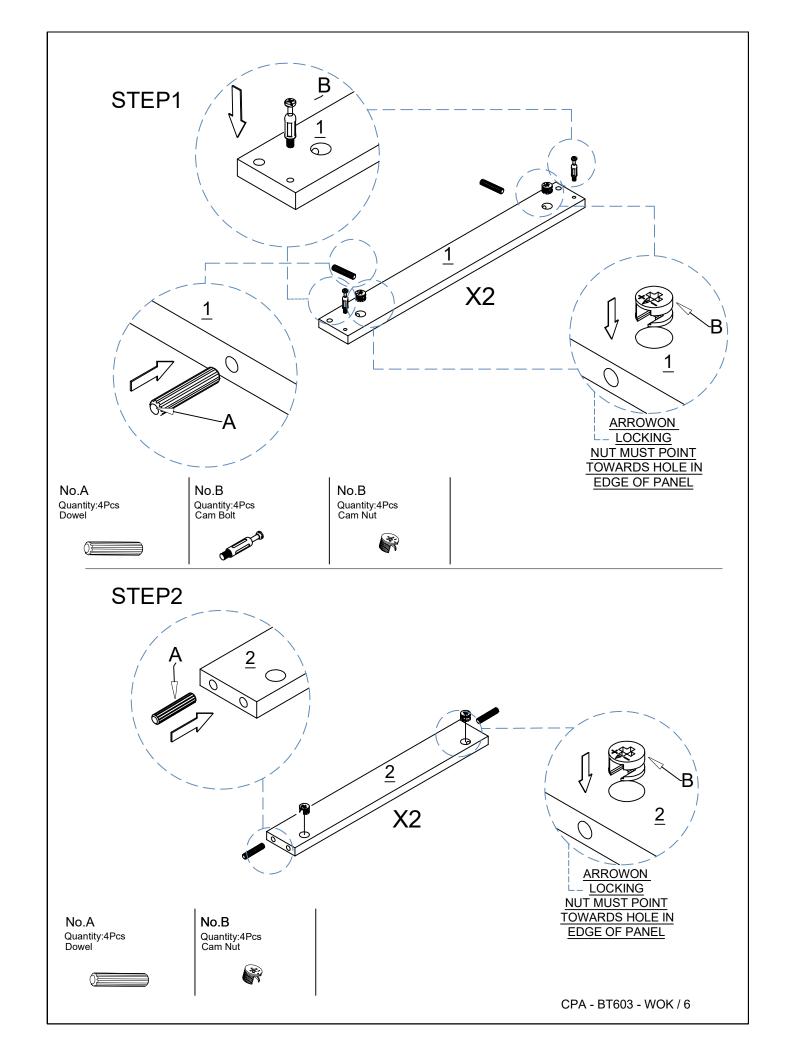

# STEP4

No.B Quantity:4Pcs Cam Bolt

SCREW MUST BE INSERTED IN THE SECOND HOLE ON THE DRAWER RUNNER

No.A Quantity:8Pcs Dowel

No.E-1 Quantity:4Pcs Drawer Runner

No.C Quantity:8Pcs Screw M3.5\*14mm

CPA - BT603 - WOK / 9

No.A Quantity:4Pcs Dowel