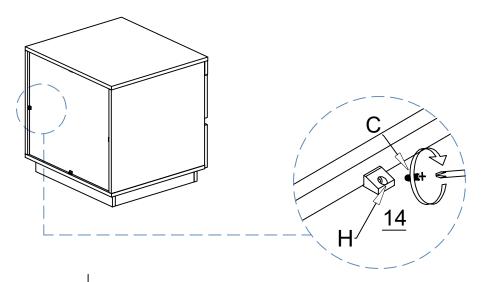

## STEP 19

No.H Quantity:4Pcs Back Plate Clamp No.C Quantity:4Pcs Screw M3.5\*14mm

lifely.com.au

Great Job, You're done!

Don't forget to share how it looks in your space and tag us on Instagram.

@lifelyhome#homewithlifely!