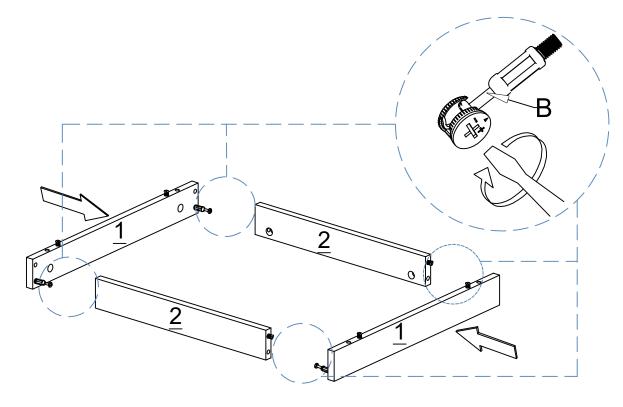

No.H Quantity:4Pcs Back Plate Clamp





#### Components Panels & Part List

Please check you have all the panels are listed below.

| 1. Base          | x2         | CTN 1/1 |
|------------------|------------|---------|
| 2. Base side     | x2         | CTN 1/1 |
| 3. Drawer side_I |            |         |
| 4. Drawer side_r | x2         | CTN 1/1 |
| 5. Drawer back   | x2         | CTN 1/1 |
| 6. Drawer front  | x2         | CTN 1/1 |
| 7. Top panel     |            |         |
| 8. Bottom panel  |            |         |
| 9. Side panel_I  |            |         |
| 10.Side panel_r  |            |         |
| 11.Front panel   | <b>x</b> 1 | CTN 1/1 |

| 12.Skirt panel x1  | CTN 1/1 |
|--------------------|---------|
| 13. Drawer base x2 |         |
| 14. Back panel x1  | CTN 1/1 |







# STEP4



No.B Quantity:4Pcs Cam Bolt







SCREW MUST BE INSERTED IN THE SECOND HOLE ON THE DRAWER RUNNER

No.A Quantity:8Pcs Dowel



No.E-1 Quantity:4Pcs Drawer Runner



No.C Quantity:8Pcs Screw M3.5\*14mm



CPA - BT603 - WOK / 9



No.A Quantity:4Pcs Dowel



# STEP 9



No.B Quantity:4Pcs Cam Bolt







STEP 12





STEP 14









STEP 20



# **DRAWER X2**



CPA - BT603 - WOK / 16



# **DRAWER X2**

## STEP 19



No.H Quantity:4Pcs Back Plate Clamp No.C Quantity:4Pcs Screw M3.5\*14mm



lifely.com.au

Great Job, You're done!

Don't forget to share how it looks in your space and tag us on Instagram.

@lifelyhome#homewithlifely!