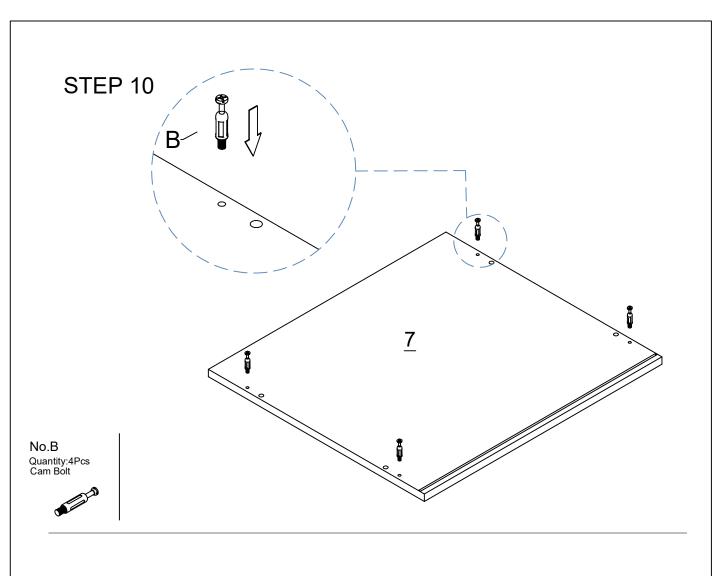

. Drawer side_r | x2         | CTN 1/1 |
| 5. Drawer back   | x2         | CTN 1/1 |
| 6. Drawer front  | x2         | CTN 1/1 |
| 7. Top panel     |            |         |
| 8. Bottom panel  |            |         |
| 9. Side panel_I  |            |         |
| 10.Side panel_r  |            |         |
| 11.Front panel   | <b>x</b> 1 | CTN 1/1 |

| 12.Skirt panel x1  | CTN 1/1 |
|--------------------|---------|
| 13. Drawer base x2 |         |
| 14. Back panel x1  | CTN 1/1 |







# STEP4



No.B Quantity:4Pcs Cam Bolt







SCREW MUST BE INSERTED IN THE SECOND HOLE ON THE DRAWER RUNNER

No.A Quantity:8Pcs Dowel



No.E-1 Quantity:4Pcs Drawer Runner



No.C Quantity:8Pcs Screw M3.5\*14mm



CPA - BT603 - WOK / 9



No.A Quantity:4Pcs Dowel



# STEP 9



No.B Quantity:4Pcs Cam Bolt







STEP 12





STEP 14









STEP 20



# **DRAWER X2**



CPA - BT603 - WOK / 16



# **DRAWER X2**

## STEP 19



No.H Quantity:4Pcs Back Plate Clamp No.C Quantity:4Pcs Screw M3.5\*14mm



lifely.com.au

Great Job, You're done!

Don't forget to share how it looks in your space and tag us on Instagram.

@lifelyhome#homewithlifely!