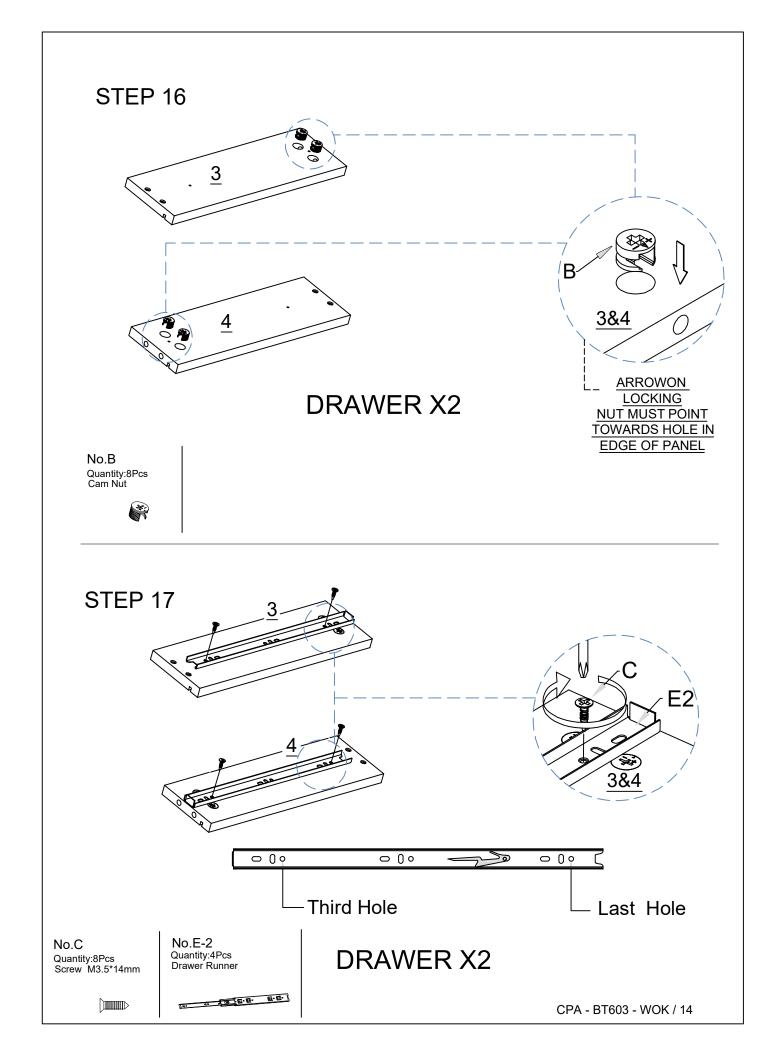

CTN 1/1 |
| 5. Drawer back   | x2         | CTN 1/1 |
| 6. Drawer front  | x2         | CTN 1/1 |
| 7. Top panel     |            |         |
| 8. Bottom panel  |            |         |
| 9. Side panel_I  |            |         |
| 10.Side panel_r  |            |         |
| 11.Front panel   | <b>x</b> 1 | CTN 1/1 |

| 12.Skirt panel x1  | CTN 1/1 |
|--------------------|---------|
| 13. Drawer base x2 |         |
| 14. Back panel x1  | CTN 1/1 |







# STEP4



No.B Quantity:4Pcs Cam Bolt







SCREW MUST BE INSERTED IN THE SECOND HOLE ON THE DRAWER RUNNER

No.A Quantity:8Pcs Dowel



No.E-1 Quantity:4Pcs Drawer Runner



No.C Quantity:8Pcs Screw M3.5\*14mm



CPA - BT603 - WOK / 9



No.A Quantity:4Pcs Dowel



# STEP 9



No.B Quantity:4Pcs Cam Bolt







STEP 12





STEP 14









STEP 20



# **DRAWER X2**



CPA - BT603 - WOK / 16



# **DRAWER X2**

## STEP 19



No.H Quantity:4Pcs Back Plate Clamp No.C Quantity:4Pcs Screw M3.5\*14mm



lifely.com.au

Great Job, You're done!

Don't forget to share how it looks in your space and tag us on Instagram.

@lifelyhome#homewithlifely!