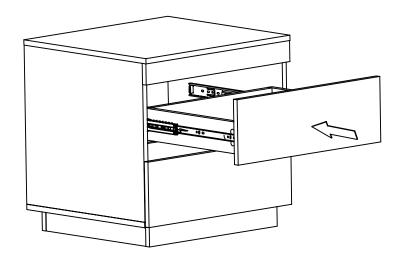

. Drawer front  | x2         | CTN 1/1 |
| 7. Top panel     |            |         |
| 8. Bottom panel  |            |         |
| 9. Side panel_I  |            |         |
| 10.Side panel_r  |            |         |
| 11.Front panel   | <b>x</b> 1 | CTN 1/1 |

| 12.Skirt panel x1  | CTN 1/1 |
|--------------------|---------|
| 13. Drawer base x2 |         |
| 14. Back panel x1  | CTN 1/1 |







# STEP4



No.B Quantity:4Pcs Cam Bolt







SCREW MUST BE INSERTED IN THE SECOND HOLE ON THE DRAWER RUNNER

No.A Quantity:8Pcs Dowel



No.E-1 Quantity:4Pcs Drawer Runner



No.C Quantity:8Pcs Screw M3.5\*14mm



CPA - BT603 - WOK / 9



No.A Quantity:4Pcs Dowel



# STEP 9



No.B Quantity:4Pcs Cam Bolt







STEP 12





STEP 14









STEP 20



# **DRAWER X2**



CPA - BT603 - WOK / 16



# **DRAWER X2**

## STEP 19



No.H Quantity:4Pcs Back Plate Clamp No.C Quantity:4Pcs Screw M3.5\*14mm



lifely.com.au

Great Job, You're done!

Don't forget to share how it looks in your space and tag us on Instagram.

@lifelyhome#homewithlifely!