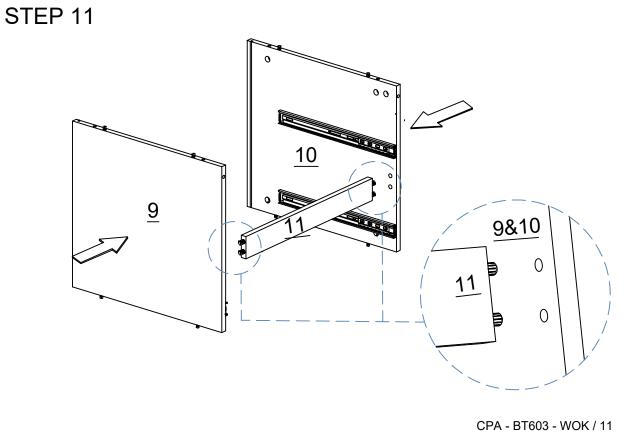

Drawer side_r | x2         | CTN 1/1 |
| 5. Drawer back   | x2         | CTN 1/1 |
| 6. Drawer front  | x2         | CTN 1/1 |
| 7. Top panel     |            |         |
| 8. Bottom panel  |            |         |
| 9. Side panel_I  |            |         |
| 10.Side panel_r  |            |         |
| 11.Front panel   | <b>x</b> 1 | CTN 1/1 |

| 12.Skirt panel x1  | CTN 1/1 |
|--------------------|---------|
| 13. Drawer base x2 |         |
| 14. Back panel x1  | CTN 1/1 |







# STEP4



No.B Quantity:4Pcs Cam Bolt







SCREW MUST BE INSERTED IN THE SECOND HOLE ON THE DRAWER RUNNER

No.A Quantity:8Pcs Dowel



No.E-1 Quantity:4Pcs Drawer Runner



No.C Quantity:8Pcs Screw M3.5\*14mm



CPA - BT603 - WOK / 9



No.A Quantity:4Pcs Dowel



# STEP 9



No.B Quantity:4Pcs Cam Bolt







STEP 12





STEP 14









STEP 20



# **DRAWER X2**



CPA - BT603 - WOK / 16



# **DRAWER X2**

## STEP 19



No.H Quantity:4Pcs Back Plate Clamp No.C Quantity:4Pcs Screw M3.5\*14mm



lifely.com.au

Great Job, You're done!

Don't forget to share how it looks in your space and tag us on Instagram.

@lifelyhome#homewithlifely!