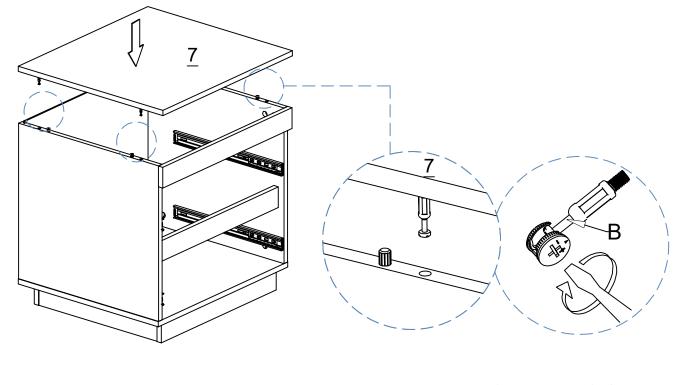

#### Components Panels & Part List

Please check you have all the panels are listed below.

| 1. Base          | x2         | CTN 1/1 |
|------------------|------------|---------|
| 2. Base side     | x2         | CTN 1/1 |
| 3. Drawer side_I |            |         |
| 4. Drawer side_r | x2         | CTN 1/1 |
| 5. Drawer back   | x2         | CTN 1/1 |
| 6. Drawer front  | x2         | CTN 1/1 |
| 7. Top panel     |            |         |
| 8. Bottom panel  |            |         |
| 9. Side panel_I  |            |         |
| 10.Side panel_r  |            |         |
| 11.Front panel   | <b>x</b> 1 | CTN 1/1 |