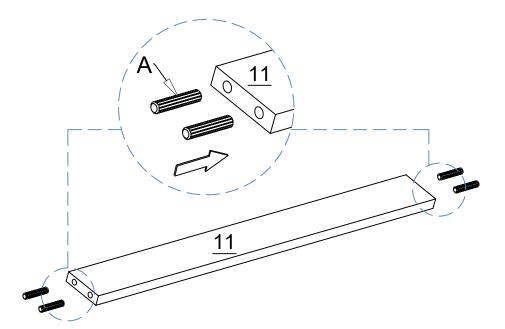

| x2         | CTN 1/1 |
| 3. Drawer side_I |            |         |
| 4. Drawer side_r | x2         | CTN 1/1 |
| 5. Drawer back   | x2         | CTN 1/1 |
| 6. Drawer front  | x2         | CTN 1/1 |
| 7. Top panel     |            |         |
| 8. Bottom panel  |            |         |
| 9. Side panel_I  |            |         |
| 10.Side panel_r  |            |         |
| 11.Front panel   | <b>x</b> 1 | CTN 1/1 |

| 12.Skirt panel x1  | CTN 1/1 |
|--------------------|---------|
| 13. Drawer base x2 |         |
| 14. Back panel x1  | CTN 1/1 |







# STEP4



No.B Quantity:4Pcs Cam Bolt







SCREW MUST BE INSERTED IN THE SECOND HOLE ON THE DRAWER RUNNER

No.A Quantity:8Pcs Dowel



No.E-1 Quantity:4Pcs Drawer Runner



No.C Quantity:8Pcs Screw M3.5\*14mm



CPA - BT603 - WOK / 9



No.A Quantity:4Pcs Dowel



# STEP 9



No.B Quantity:4Pcs Cam Bolt







STEP 12





STEP 14









STEP 20



# **DRAWER X2**



CPA - BT603 - WOK / 16



# **DRAWER X2**

## STEP 19



No.H Quantity:4Pcs Back Plate Clamp No.C Quantity:4Pcs Screw M3.5\*14mm



lifely.com.au

Great Job, You're done!

Don't forget to share how it looks in your space and tag us on Instagram.

@lifelyhome#homewithlifely!