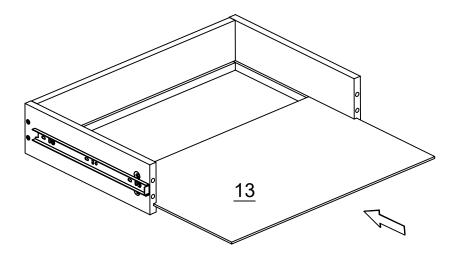

5. Drawer back   | x2         | CTN 1/1 |
| 6. Drawer front  | x2         | CTN 1/1 |
| 7. Top panel     |            |         |
| 8. Bottom panel  |            |         |
| 9. Side panel_I  |            |         |
| 10.Side panel_r  |            |         |
| 11.Front panel   | <b>x</b> 1 | CTN 1/1 |

| 12.Skirt panel x1  | CTN 1/1 |
|--------------------|---------|
| 13. Drawer base x2 |         |
| 14. Back panel x1  | CTN 1/1 |







# STEP4



No.B Quantity:4Pcs Cam Bolt







SCREW MUST BE INSERTED IN THE SECOND HOLE ON THE DRAWER RUNNER

No.A Quantity:8Pcs Dowel



No.E-1 Quantity:4Pcs Drawer Runner



No.C Quantity:8Pcs Screw M3.5\*14mm



CPA - BT603 - WOK / 9



No.A Quantity:4Pcs Dowel



# STEP 9



No.B Quantity:4Pcs Cam Bolt







STEP 12





STEP 14









STEP 20



# **DRAWER X2**



CPA - BT603 - WOK / 16



# **DRAWER X2**

## STEP 19



No.H Quantity:4Pcs Back Plate Clamp No.C Quantity:4Pcs Screw M3.5\*14mm



lifely.com.au

Great Job, You're done!

Don't forget to share how it looks in your space and tag us on Instagram.

@lifelyhome#homewithlifely!