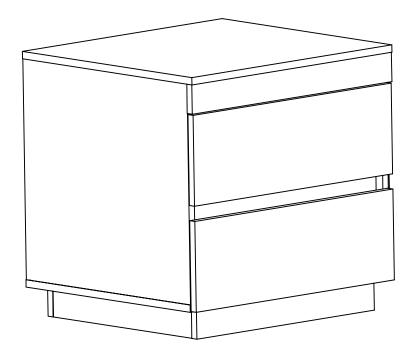

# Lifely\*

Product Code CPA-BT603-WOK Cuppa Bedside Table

Dimensions(W x D x H) 550\*500\*540mm