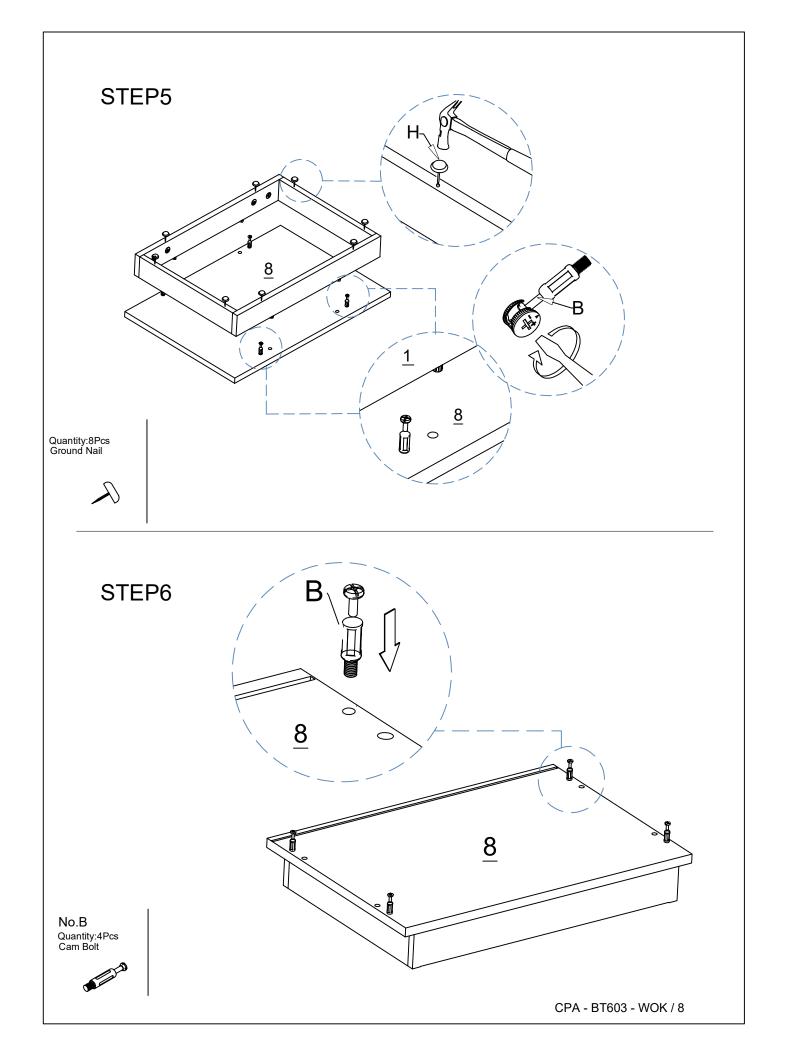

## Components Hardware

Please check you have all the fittings part or tools are listed in below.

No.C Quantity:20Pcs Screw M3.5\*14mm

No.D Quantity:8Pcs Screw M3.5\*35mm

No.E Quantity:4Pcs Drawer Runner

No.H Quantity:4Pcs Back Plate Clamp

# STEP4

No.B Quantity:4Pcs Cam Bolt

SCREW MUST BE INSERTED IN THE SECOND HOLE ON THE DRAWER RUNNER

No.A Quantity:8Pcs Dowel

No.E-1 Quantity:4Pcs Drawer Runner

No.C Quantity:8Pcs Screw M3.5\*14mm

CPA - BT603 - WOK / 9