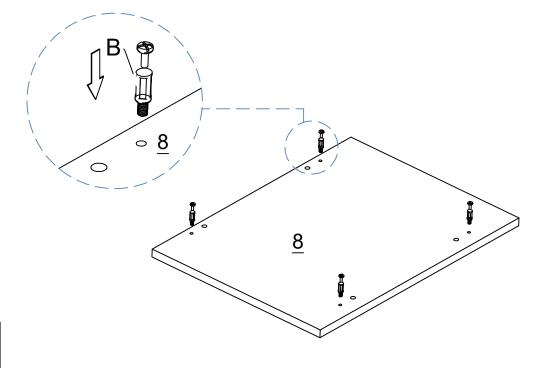

ity:4Pcs Back Plate Clamp





#### Components Panels & Part List

Please check you have all the panels are listed below.

| 1. Base          | x2         | CTN 1/1 |
|------------------|------------|---------|
| 2. Base side     | x2         | CTN 1/1 |
| 3. Drawer side_I |            |         |
| 4. Drawer side_r | x2         | CTN 1/1 |
| 5. Drawer back   | x2         | CTN 1/1 |
| 6. Drawer front  | x2         | CTN 1/1 |
| 7. Top panel     |            |         |
| 8. Bottom panel  |            |         |
| 9. Side panel_I  |            |         |
| 10.Side panel_r  |            |         |
| 11.Front panel   | <b>x</b> 1 | CTN 1/1 |

| 12.Skirt panel x1  | CTN 1/1 |
|--------------------|---------|
| 13. Drawer base x2 |         |
| 14. Back panel x1  | CTN 1/1 |







# STEP4



No.B Quantity:4Pcs Cam Bolt







SCREW MUST BE INSERTED IN THE SECOND HOLE ON THE DRAWER RUNNER

No.A Quantity:8Pcs Dowel



No.E-1 Quantity:4Pcs Drawer Runner



No.C Quantity:8Pcs Screw M3.5\*14mm



CPA - BT603 - WOK / 9



No.A Quantity:4Pcs Dowel



# STEP 9



No.B Quantity:4Pcs Cam Bolt







STEP 12





STEP 14









STEP 20



# **DRAWER X2**



CPA - BT603 - WOK / 16



# **DRAWER X2**

## STEP 19



No.H Quantity:4Pcs Back Plate Clamp No.C Quantity:4Pcs Screw M3.5\*14mm



lifely.com.au

Great Job, You're done!

Don't forget to share how it looks in your space and tag us on Instagram.

@lifelyhome#homewithlifely!