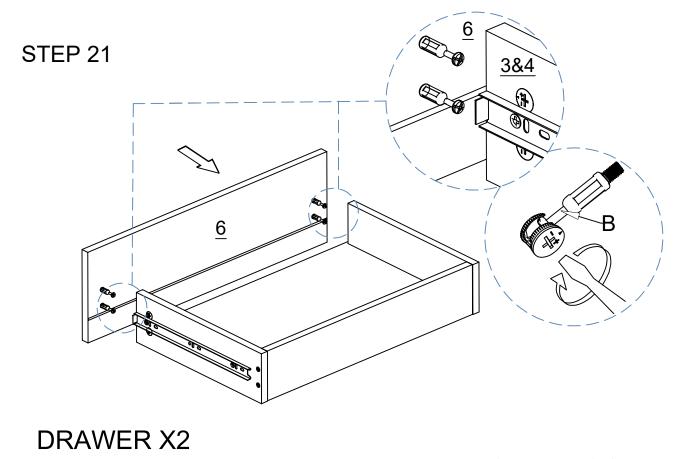

## STEP 19

No.H Quantity:4Pcs Back Plate Clamp No.C Quantity:4Pcs Screw M3.5\*14mm

lifely.com.au

Great Job, You're done!

Don't forget to share how it looks in your space and tag us on Instagram.

@lifelyhome#homewithlifely!