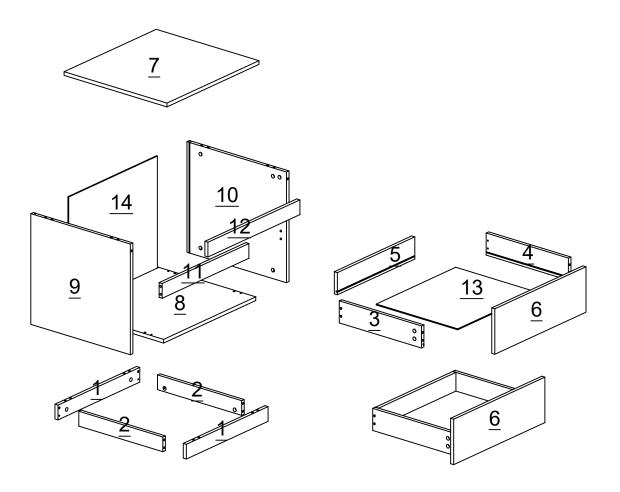

#### Components Panels & Part List

Please check you have all the panels are listed below.

| 1. Base          | x2         | CTN 1/1 |
|------------------|------------|---------|
| 2. Base side     | x2         | CTN 1/1 |
| 3. Drawer side_I |            |         |
| 4. Drawer side_r | x2         | CTN 1/1 |
| 5. Drawer back   | x2         | CTN 1/1 |
| 6. Drawer front  | x2         | CTN 1/1 |
| 7. Top panel     |            |         |
| 8. Bottom panel  |            |         |
| 9. Side panel_I  |            |         |
| 10.Side panel_r  |            |         |
| 11.Front panel   | <b>x</b> 1 | CTN 1/1 |

| 12.Skirt panel x1  | CTN 1/1 |
|--------------------|---------|
| 13. Drawer base x2 |         |
| 14. Back panel x1  | CTN 1/1 |