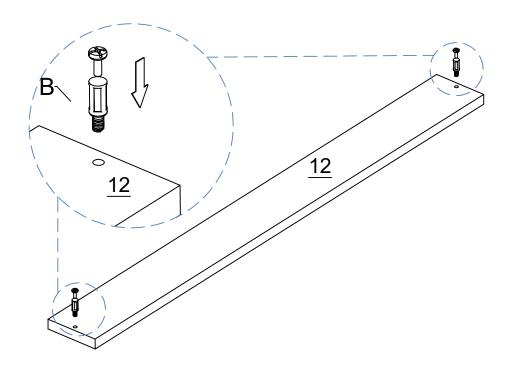

de_I |            |         |
| 4. Drawer side_r | x2         | CTN 1/1 |
| 5. Drawer back   | x2         | CTN 1/1 |
| 6. Drawer front  | x2         | CTN 1/1 |
| 7. Top panel     |            |         |
| 8. Bottom panel  |            |         |
| 9. Side panel_I  |            |         |
| 10.Side panel_r  |            |         |
| 11.Front panel   | <b>x</b> 1 | CTN 1/1 |

| 12.Skirt panel x1  | CTN 1/1 |
|--------------------|---------|
| 13. Drawer base x2 |         |
| 14. Back panel x1  | CTN 1/1 |







# STEP4



No.B Quantity:4Pcs Cam Bolt







SCREW MUST BE INSERTED IN THE SECOND HOLE ON THE DRAWER RUNNER

No.A Quantity:8Pcs Dowel



No.E-1 Quantity:4Pcs Drawer Runner



No.C Quantity:8Pcs Screw M3.5\*14mm



CPA - BT603 - WOK / 9



No.A Quantity:4Pcs Dowel



# STEP 9



No.B Quantity:4Pcs Cam Bolt







STEP 12





STEP 14









STEP 20



# **DRAWER X2**



CPA - BT603 - WOK / 16



# **DRAWER X2**

## STEP 19



No.H Quantity:4Pcs Back Plate Clamp No.C Quantity:4Pcs Screw M3.5\*14mm



lifely.com.au

Great Job, You're done!

Don't forget to share how it looks in your space and tag us on Instagram.

@lifelyhome#homewithlifely!