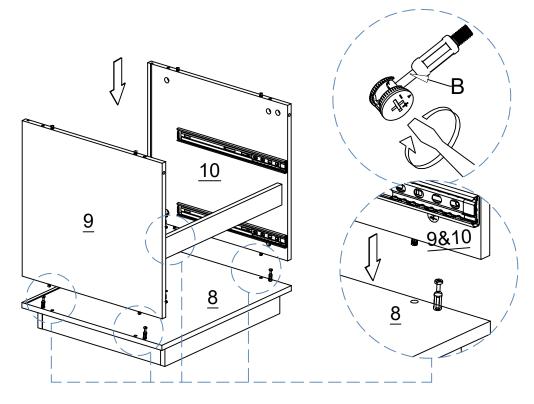

_r | x2         | CTN 1/1 |
| 5. Drawer back   | x2         | CTN 1/1 |
| 6. Drawer front  | x2         | CTN 1/1 |
| 7. Top panel     |            |         |
| 8. Bottom panel  |            |         |
| 9. Side panel_I  |            |         |
| 10.Side panel_r  |            |         |
| 11.Front panel   | <b>x</b> 1 | CTN 1/1 |

| 12.Skirt panel x1  | CTN 1/1 |
|--------------------|---------|
| 13. Drawer base x2 |         |
| 14. Back panel x1  | CTN 1/1 |







# STEP4



No.B Quantity:4Pcs Cam Bolt







SCREW MUST BE INSERTED IN THE SECOND HOLE ON THE DRAWER RUNNER

No.A Quantity:8Pcs Dowel



No.E-1 Quantity:4Pcs Drawer Runner



No.C Quantity:8Pcs Screw M3.5\*14mm



CPA - BT603 - WOK / 9



No.A Quantity:4Pcs Dowel



# STEP 9



No.B Quantity:4Pcs Cam Bolt







STEP 12





STEP 14









STEP 20



# **DRAWER X2**



CPA - BT603 - WOK / 16



# **DRAWER X2**

## STEP 19



No.H Quantity:4Pcs Back Plate Clamp No.C Quantity:4Pcs Screw M3.5\*14mm



lifely.com.au

Great Job, You're done!

Don't forget to share how it looks in your space and tag us on Instagram.

@lifelyhome#homewithlifely!