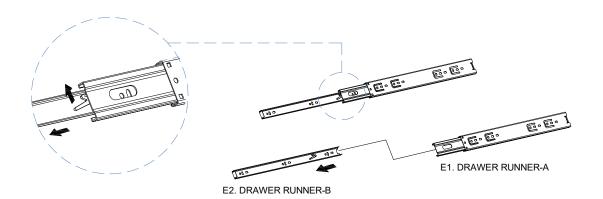

## Components Hardware

Please check you have all the fittings part or tools are listed in below.

No.C Quantity:20Pcs Screw M3.5\*14mm

No.D Quantity:8Pcs Screw M3.5\*35mm

No.E Quantity:4Pcs Drawer Runner

No.H Quantity:4Pcs Back Plate Clamp

# STEP4

No.B Quantity:4Pcs Cam Bolt

SCREW MUST BE INSERTED IN THE SECOND HOLE ON THE DRAWER RUNNER

No.A Quantity:8Pcs Dowel

No.E-1 Quantity:4Pcs Drawer Runner

No.C Quantity:8Pcs Screw M3.5\*14mm

CPA - BT603 - WOK / 9