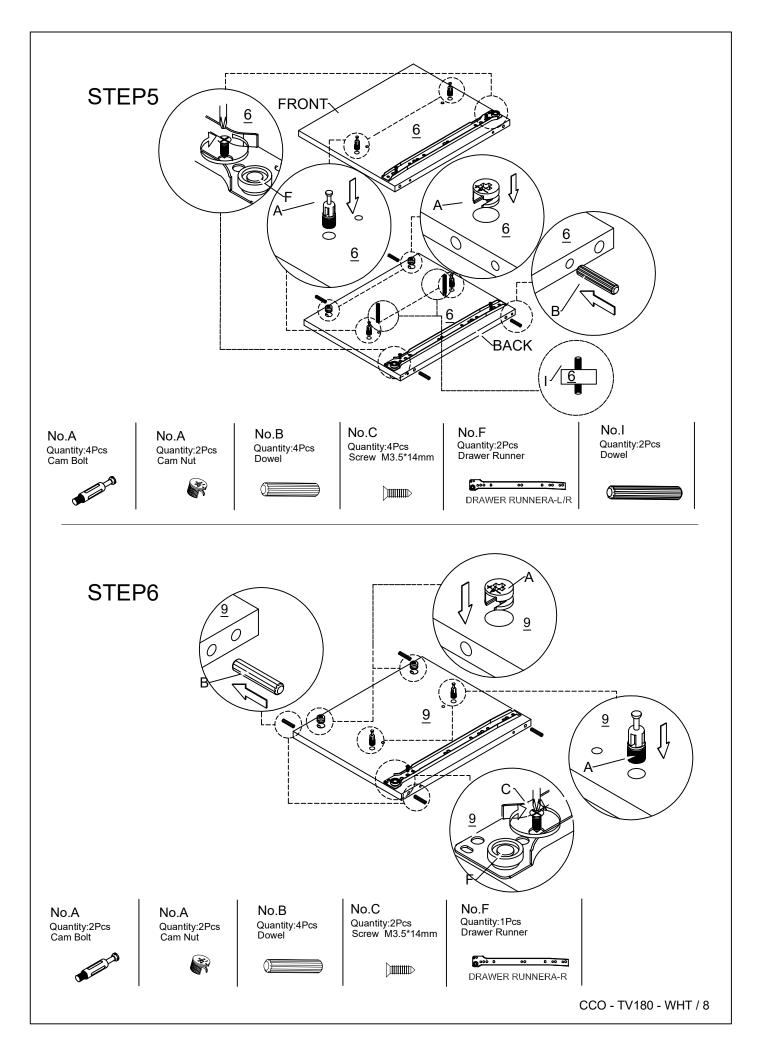

## **Components Hardware** Please check you have all the fittings part or tools are listed in below. No.C No.D No.A No.A No.B Quantity:62Pcs Screw M3.5\*14mm Quantity:4Pcs HINGES Quantity:45Pcs Quantity:45Pcs Quantity:36Pcs Cam Bolt Cam Nut Dowel No.E Quantity:6Pcs Ground Nail No.F No.G No.H No.I Quantity:2Pcs Drawer Runner Quantity:18Pcs Screw M3.5\*35mm Quantity:4Pcs Quantity:2Pcs Handle Dowel 6..... 00 8 00 00 DRAWER RUNNERA-L/R 0 ∫**uuuuuu**⊅ No.J Quantity:18Pcs Back Plate Clamp 10