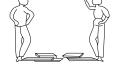

## Components Panels & Part List

Please check you have all the panels are listed below.

| 1. Back legx1           | CTN 1/2 |
|-------------------------|---------|
| 2. Side leg right x1    | CTN 2/2 |
| 3. Side leg leftx1      | CTN 2/2 |
| 4. Center leg x1        | CTN 2/2 |
| 5. Front leg x1         | CTN 1/2 |
| 6. Centre panel x1      | CTN 2/2 |
| 7. Shelf panel x2       | CTN 2/2 |
| 9. Centre panel_leftx1  | CTN 2/2 |
| 10.Centre panel_rightx1 | CTN 2/2 |
| 11.Top panelx1          | CTN 1/2 |
| 12.Side panel_leftx1    | CTN 2/2 |
| 13.Side panel_rightx1   | CTN 2/2 |
|                         |         |

| 14. Back panelx1         | CTN 1/2 |
|--------------------------|---------|
| 15. Bottom panelx1       | CTN 1/2 |
| 16. Drawer back x2       | CTN 1/2 |
| 17. Drawer side_leftx2   | CTN 1/2 |
| 18. Drawer side_right x2 | CTN 1/2 |
| 19. Drawer front x2      | CTN 2/2 |
| 20. Drawer basex2        | CTN 2/2 |
| 21. Door panel x2        | CTN 2/2 |
| 22.Back panelx2          | CTN 1/2 |