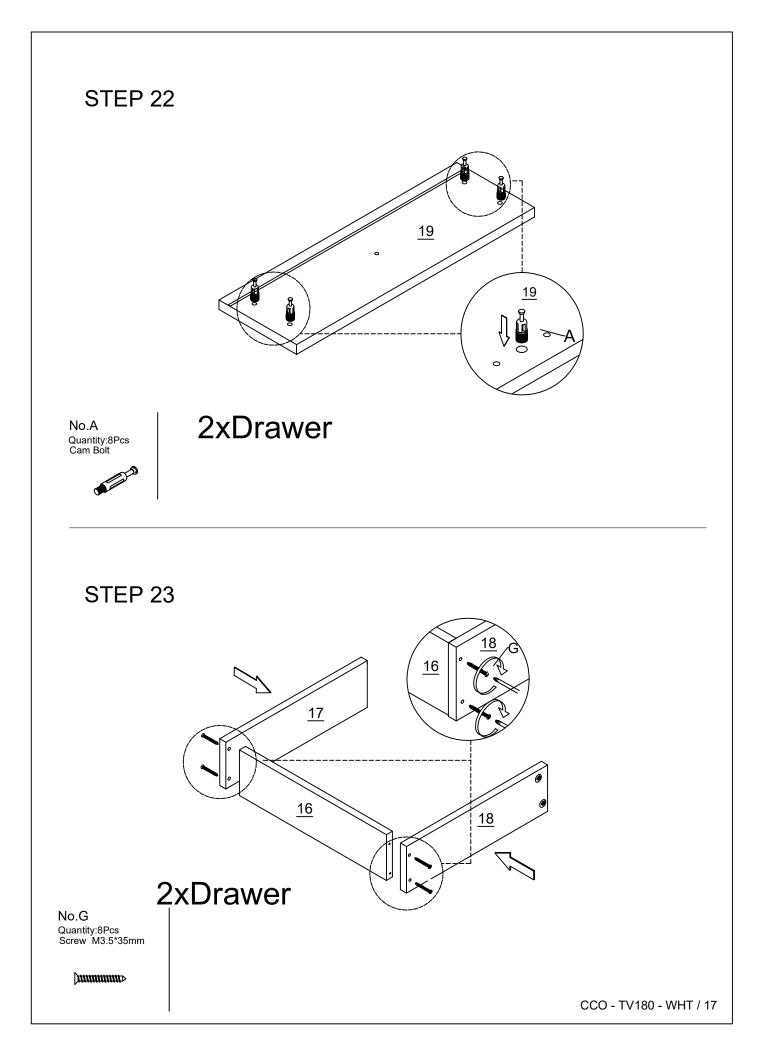

## **Components Hardware** Please check you have all the fittings part or tools are listed in below. No.C No.D No.A No.A No.B Quantity:62Pcs Screw M3.5\*14mm Quantity:4Pcs HINGES Quantity:45Pcs Quantity:45Pcs Quantity:36Pcs Cam Bolt Cam Nut Dowel No.E Quantity:6Pcs Ground Nail No.F No.G No.H No.I Quantity:2Pcs Drawer Runner Quantity:18Pcs Screw M3.5\*35mm Quantity:4Pcs Quantity:2Pcs Handle Dowel 6..... 00 8 00 00 DRAWER RUNNERA-L/R 0 ∫**uuuuuu**⊅ No.J Quantity:18Pcs Back Plate Clamp 10