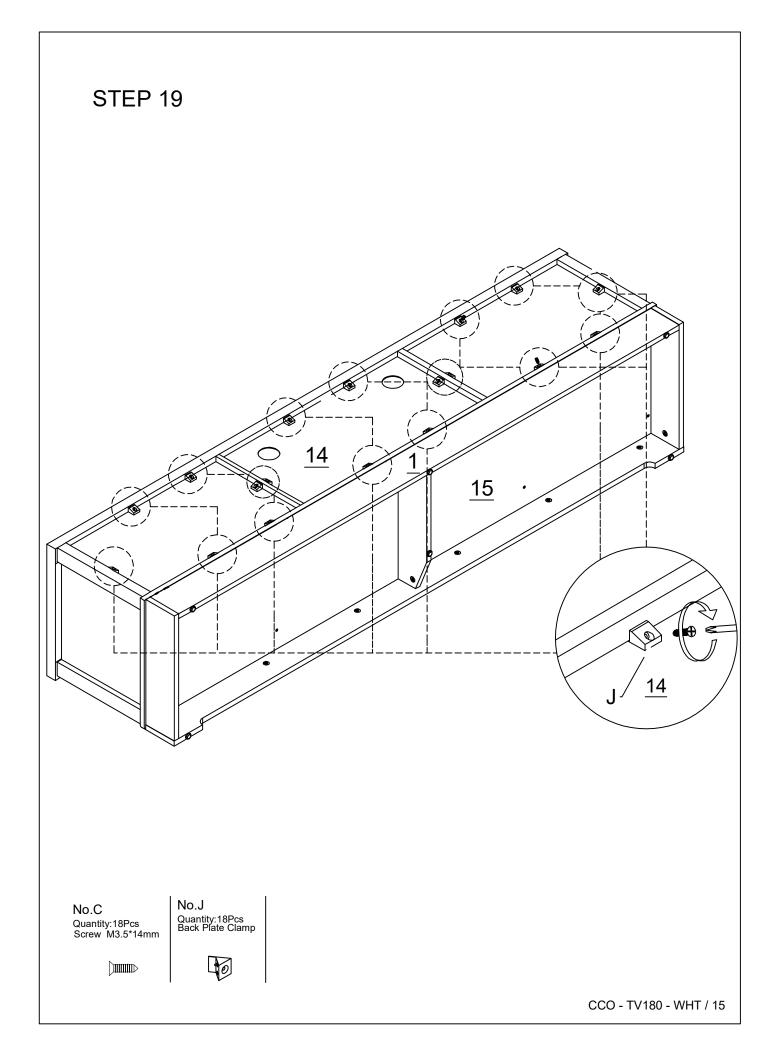

## **Components Hardware** Please check you have all the fittings part or tools are listed in below. No.C No.D No.A No.A No.B Quantity:62Pcs Screw M3.5\*14mm Quantity:4Pcs HINGES Quantity:45Pcs Quantity:45Pcs Quantity:36Pcs Cam Bolt Cam Nut Dowel No.E Quantity:6Pcs Ground Nail No.F No.G No.H No.I Quantity:2Pcs Drawer Runner Quantity:18Pcs Screw M3.5\*35mm Quantity:4Pcs Quantity:2Pcs Handle Dowel 6..... 00 8 00 00 DRAWER RUNNERA-L/R 0 ∫**uuuuuu**⊅ No.J Quantity:18Pcs Back Plate Clamp 10