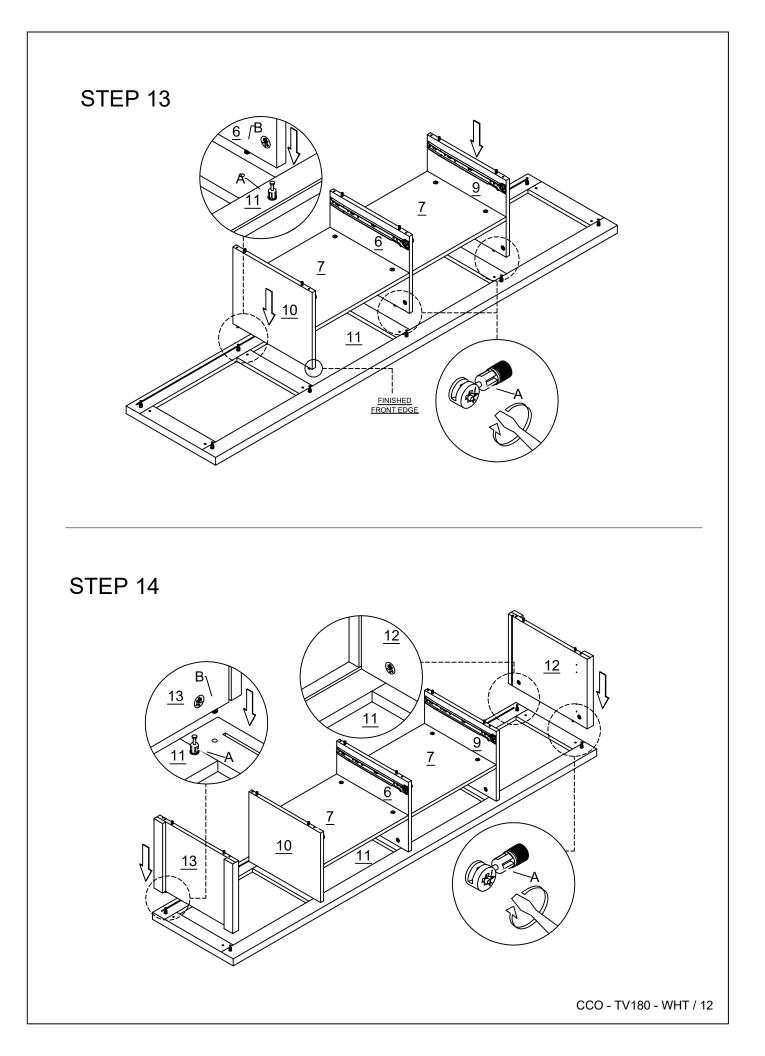

## **Components Hardware** Please check you have all the fittings part or tools are listed in below. No.C No.D No.A No.A No.B Quantity:62Pcs Screw M3.5\*14mm Quantity:4Pcs HINGES Quantity:45Pcs Quantity:45Pcs Quantity:36Pcs Cam Bolt Cam Nut Dowel No.E Quantity:6Pcs Ground Nail No.F No.G No.H No.I Quantity:2Pcs Drawer Runner Quantity:18Pcs Screw M3.5\*35mm Quantity:4Pcs Quantity:2Pcs Handle Dowel 6..... 00 8 00 00 DRAWER RUNNERA-L/R 0 ∫**uuuuuu**⊅ No.J Quantity:18Pcs Back Plate Clamp 10