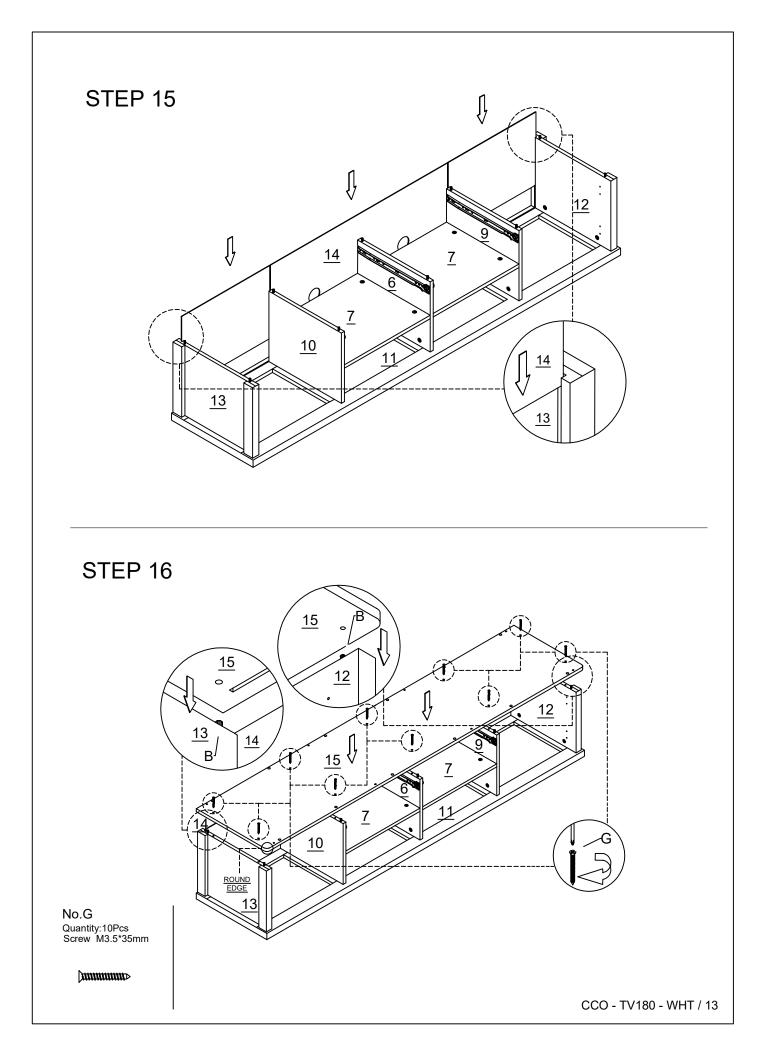

## **Components Hardware** Please check you have all the fittings part or tools are listed in below. No.C No.D No.A No.A No.B Quantity:62Pcs Screw M3.5\*14mm Quantity:4Pcs HINGES Quantity:45Pcs Quantity:45Pcs Quantity:36Pcs Cam Bolt Cam Nut Dowel No.E Quantity:6Pcs Ground Nail No.F No.G No.H No.I Quantity:2Pcs Drawer Runner Quantity:18Pcs Screw M3.5\*35mm Quantity:4Pcs Quantity:2Pcs Handle Dowel 6..... 00 8 00 00 DRAWER RUNNERA-L/R 0 ∫**uuuuuu**⊅ No.J Quantity:18Pcs Back Plate Clamp 10