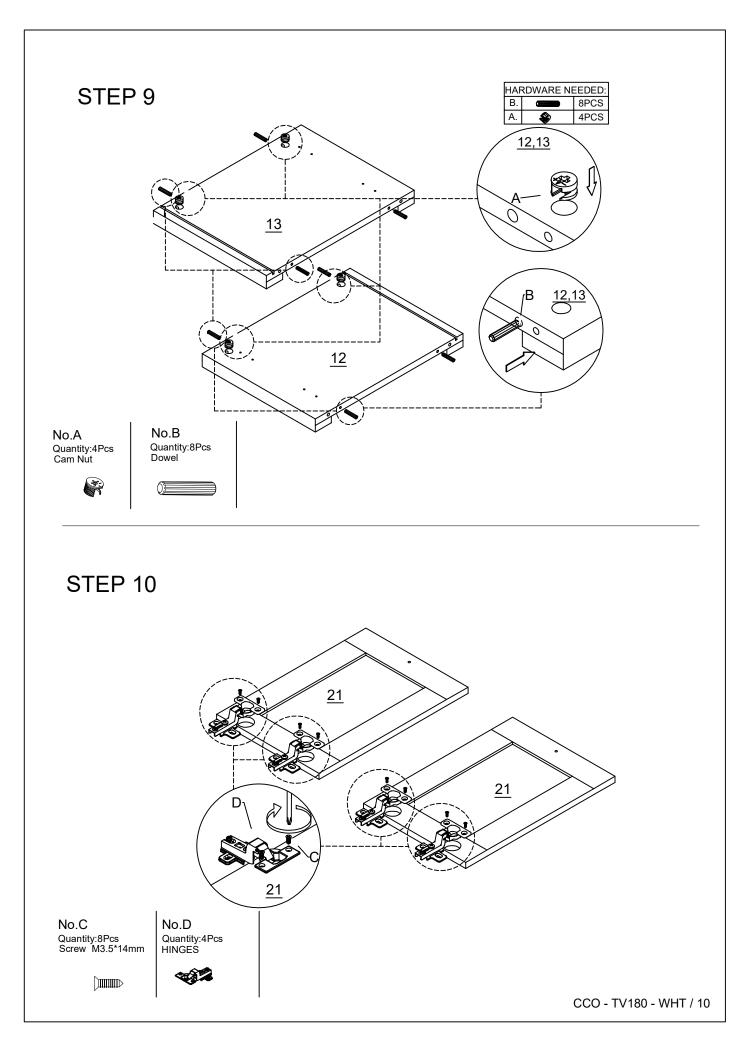

## **Components Hardware** Please check you have all the fittings part or tools are listed in below. No.C No.D No.A No.A No.B Quantity:62Pcs Screw M3.5\*14mm Quantity:4Pcs HINGES Quantity:45Pcs Quantity:45Pcs Quantity:36Pcs Cam Bolt Cam Nut Dowel No.E Quantity:6Pcs Ground Nail No.F No.G No.H No.I Quantity:2Pcs Drawer Runner Quantity:18Pcs Screw M3.5\*35mm Quantity:4Pcs Quantity:2Pcs Handle Dowel 6..... 00 8 00 00 DRAWER RUNNERA-L/R 0 ∫**uuuuuu**⊅ No.J Quantity:18Pcs Back Plate Clamp 10