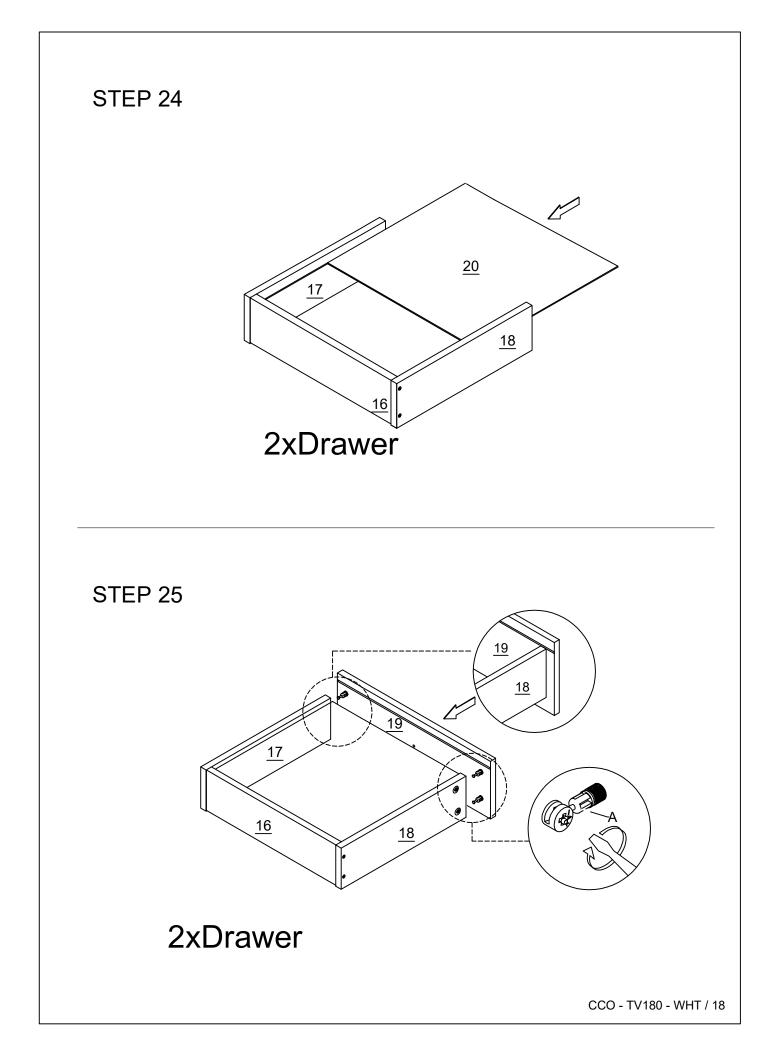

| 14. Back panelx1         | CTN 1/2 |
|--------------------------|---------|
| 15. Bottom panelx1       | CTN 1/2 |
| 16. Drawer back x2       | CTN 1/2 |
| 17. Drawer side_leftx2   | CTN 1/2 |
| 18. Drawer side_right x2 | CTN 1/2 |
| 19. Drawer front x2      | CTN 2/2 |
| 20. Drawer basex2        | CTN 2/2 |
| 21. Door panel x2        | CTN 2/2 |
| 22.Back panelx2          | CTN 1/2 |