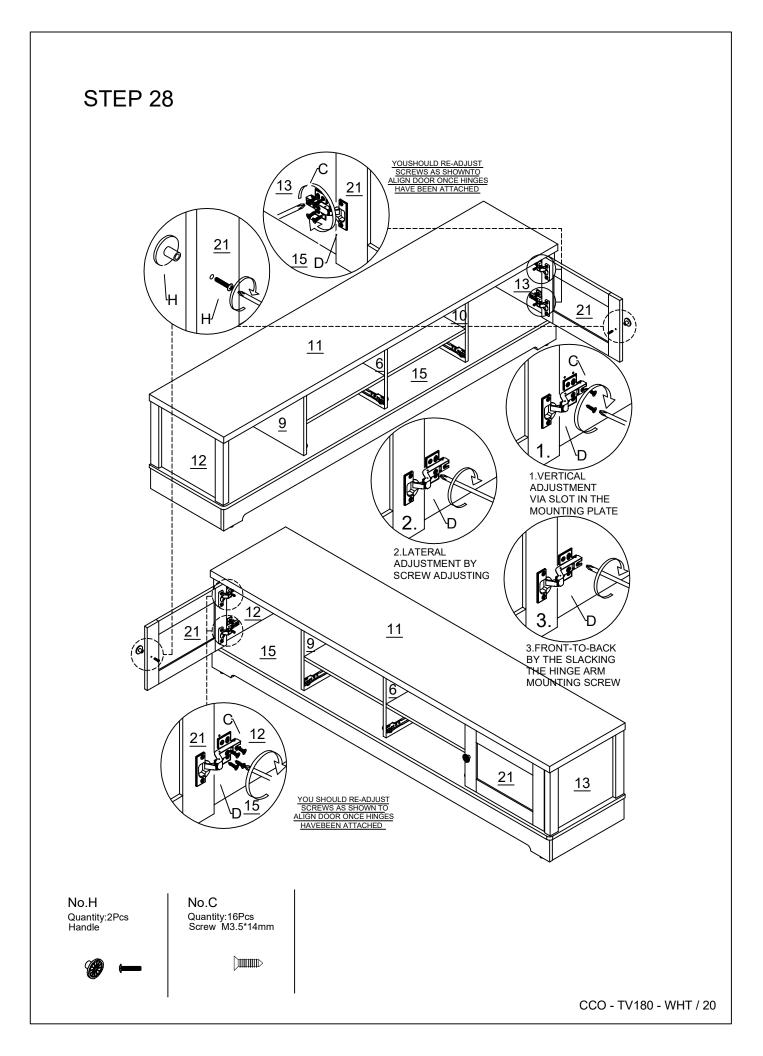

## **Components Hardware** Please check you have all the fittings part or tools are listed in below. No.C No.D No.A No.A No.B Quantity:62Pcs Screw M3.5\*14mm Quantity:4Pcs HINGES Quantity:45Pcs Quantity:45Pcs Quantity:36Pcs Cam Bolt Cam Nut Dowel No.E Quantity:6Pcs Ground Nail No.F No.G No.H No.I Quantity:2Pcs Drawer Runner Quantity:18Pcs Screw M3.5\*35mm Quantity:4Pcs Quantity:2Pcs Handle Dowel 6..... 00 8 00 00 DRAWER RUNNERA-L/R 0 ∫**uuuuuu**⊅ No.J Quantity:18Pcs Back Plate Clamp 10

## Components Panels & Part List

Please check you have all the panels are listed below.

| 1. Back legx1           | CTN 1/2 |
|-------------------------|---------|
| 2. Side leg right x1    | CTN 2/2 |
| 3. Side leg leftx1      | CTN 2/2 |
| 4. Center leg x1        | CTN 2/2 |
| 5. Front leg x1         | CTN 1/2 |
| 6. Centre panel x1      | CTN 2/2 |
| 7. Shelf panel x2       | CTN 2/2 |
| 9. Centre panel_leftx1  | CTN 2/2 |
| 10.Centre panel_rightx1 | CTN 2/2 |
| 11.Top panelx1          | CTN 1/2 |
| 12.Side panel_leftx1    | CTN 2/2 |
| 13.Side panel_rightx1   | CTN 2/2 |
|                         |         |

| 14. Back panelx1         | CTN 1/2 |
|--------------------------|---------|
| 15. Bottom panelx1       | CTN 1/2 |
| 16. Drawer back x2       | CTN 1/2 |
| 17. Drawer side_leftx2   | CTN 1/2 |
| 18. Drawer side_right x2 | CTN 1/2 |
| 19. Drawer front x2      | CTN 2/2 |
| 20. Drawer basex2        | CTN 2/2 |
| 21. Door panel x2        | CTN 2/2 |
| 22.Back panelx2          | CTN 1/2 |