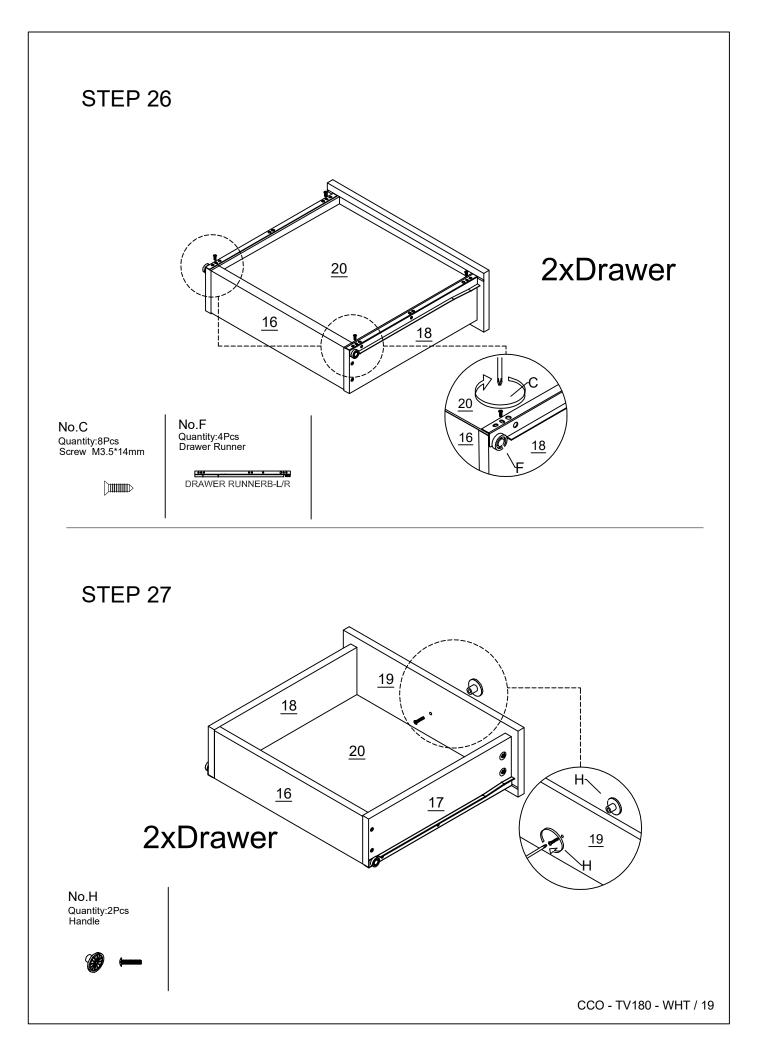

## **Components Hardware** Please check you have all the fittings part or tools are listed in below. No.C No.D No.A No.A No.B Quantity:62Pcs Screw M3.5\*14mm Quantity:4Pcs HINGES Quantity:45Pcs Quantity:45Pcs Quantity:36Pcs Cam Bolt Cam Nut Dowel No.E Quantity:6Pcs Ground Nail No.F No.G No.H No.I Quantity:2Pcs Drawer Runner Quantity:18Pcs Screw M3.5\*35mm Quantity:4Pcs Quantity:2Pcs Handle Dowel 6..... 00 8 00 00 DRAWER RUNNERA-L/R 0 ∫**uuuuuu**⊅ No.J Quantity:18Pcs Back Plate Clamp 10

| 14. Back panelx1         | CTN 1/2 |
|--------------------------|---------|
| 15. Bottom panelx1       | CTN 1/2 |
| 16. Drawer back x2       | CTN 1/2 |
| 17. Drawer side_leftx2   | CTN 1/2 |
| 18. Drawer side_right x2 | CTN 1/2 |
| 19. Drawer front x2      | CTN 2/2 |
| 20. Drawer basex2        | CTN 2/2 |
| 21. Door panel x2        | CTN 2/2 |
| 22.Back panelx2          | CTN 1/2 |