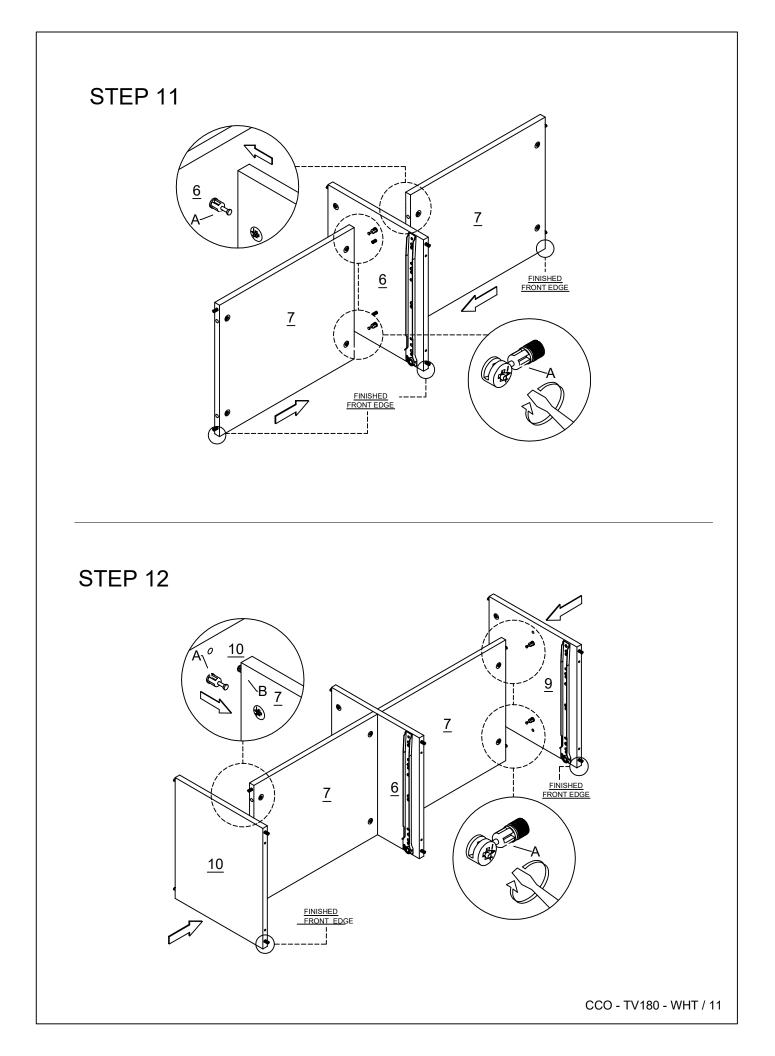

## **Components Hardware** Please check you have all the fittings part or tools are listed in below. No.C No.D No.A No.A No.B Quantity:62Pcs Screw M3.5\*14mm Quantity:4Pcs HINGES Quantity:45Pcs Quantity:45Pcs Quantity:36Pcs Cam Bolt Cam Nut Dowel No.E Quantity:6Pcs Ground Nail No.F No.G No.H No.I Quantity:2Pcs Drawer Runner Quantity:18Pcs Screw M3.5\*35mm Quantity:4Pcs Quantity:2Pcs Handle Dowel 6..... 00 8 00 00 DRAWER RUNNERA-L/R 0 ∫**uuuuuu**⊅ No.J Quantity:18Pcs Back Plate Clamp 10