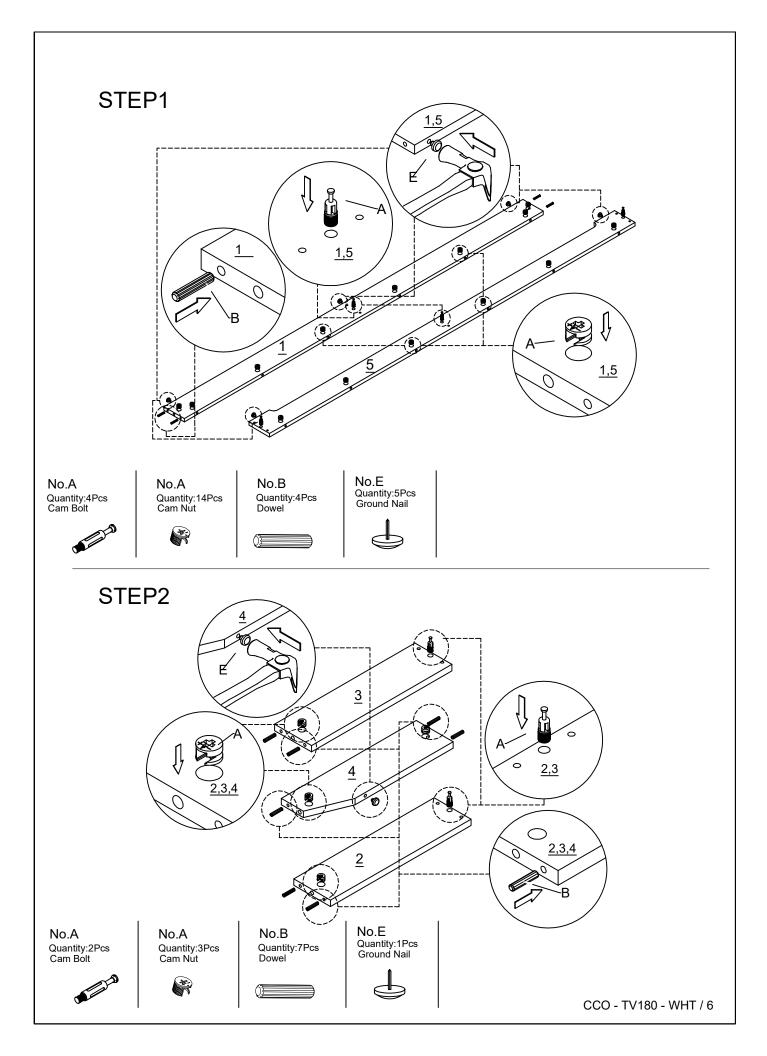

## **Components Hardware** Please check you have all the fittings part or tools are listed in below. No.C No.D No.A No.A No.B Quantity:62Pcs Screw M3.5\*14mm Quantity:4Pcs HINGES Quantity:45Pcs Quantity:45Pcs Quantity:36Pcs Cam Bolt Cam Nut Dowel No.E Quantity:6Pcs Ground Nail No.F No.G No.H No.I Quantity:2Pcs Drawer Runner Quantity:18Pcs Screw M3.5\*35mm Quantity:4Pcs Quantity:2Pcs Handle Dowel 6..... 00 8 00 00 DRAWER RUNNERA-L/R 0 ∫**uuuuuu**⊅ No.J Quantity:18Pcs Back Plate Clamp 10