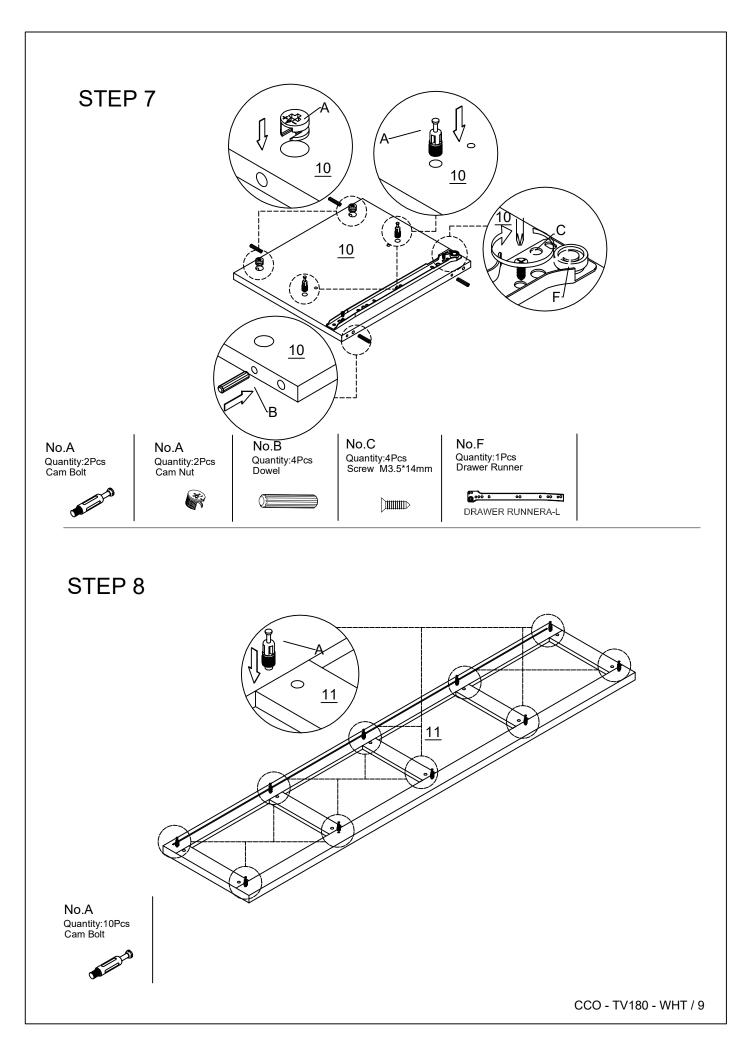

## **Components Hardware** Please check you have all the fittings part or tools are listed in below. No.C No.D No.A No.A No.B Quantity:62Pcs Screw M3.5\*14mm Quantity:4Pcs HINGES Quantity:45Pcs Quantity:45Pcs Quantity:36Pcs Cam Bolt Cam Nut Dowel No.E Quantity:6Pcs Ground Nail No.F No.G No.H No.I Quantity:2Pcs Drawer Runner Quantity:18Pcs Screw M3.5\*35mm Quantity:4Pcs Quantity:2Pcs Handle Dowel 6..... 00 8 00 00 DRAWER RUNNERA-L/R 0 ∫**uuuuuu**⊅ No.J Quantity:18Pcs Back Plate Clamp 10