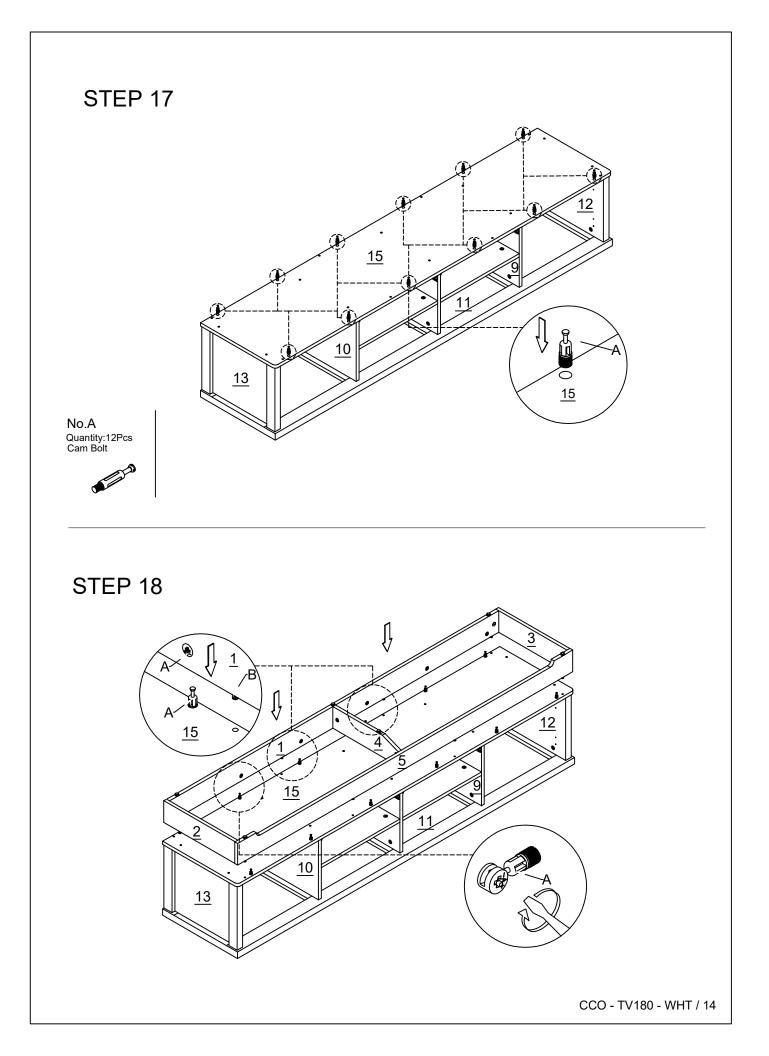

## **Components Hardware** Please check you have all the fittings part or tools are listed in below. No.C No.D No.A No.A No.B Quantity:62Pcs Screw M3.5\*14mm Quantity:4Pcs HINGES Quantity:45Pcs Quantity:45Pcs Quantity:36Pcs Cam Bolt Cam Nut Dowel No.E Quantity:6Pcs Ground Nail No.F No.G No.H No.I Quantity:2Pcs Drawer Runner Quantity:18Pcs Screw M3.5\*35mm Quantity:4Pcs Quantity:2Pcs Handle Dowel 6..... 00 8 00 00 DRAWER RUNNERA-L/R 0 ∫**uuuuuu**⊅ No.J Quantity:18Pcs Back Plate Clamp 10