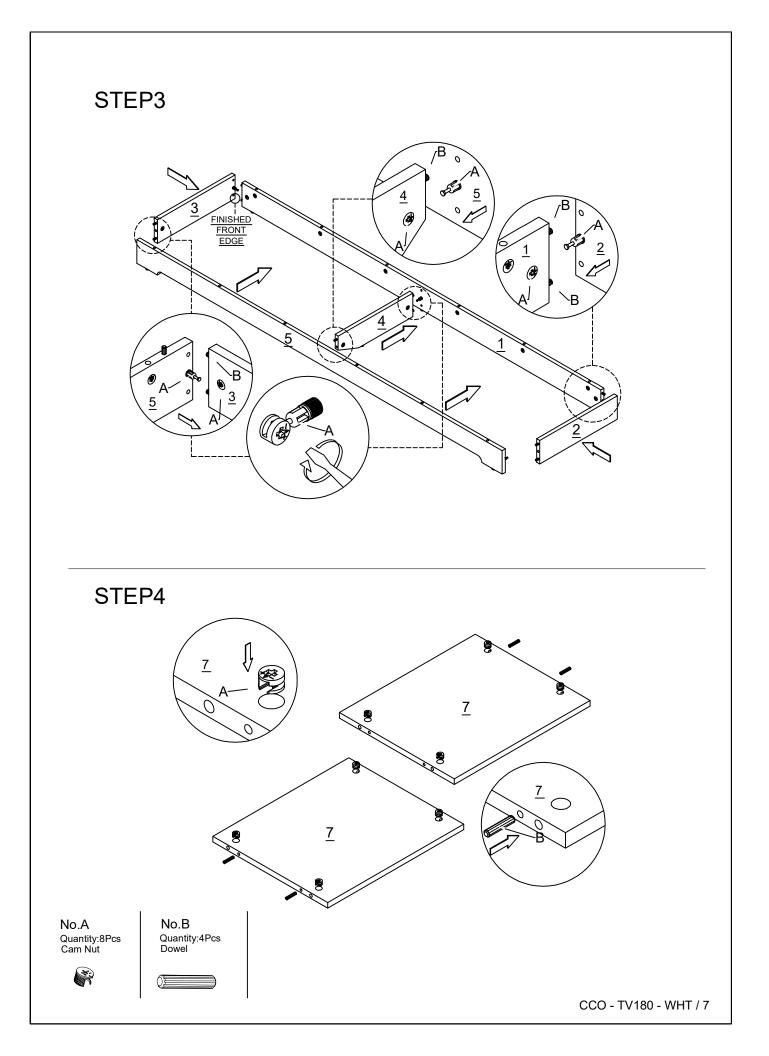

## **Components Hardware** Please check you have all the fittings part or tools are listed in below. No.C No.D No.A No.A No.B Quantity:62Pcs Screw M3.5\*14mm Quantity:4Pcs HINGES Quantity:45Pcs Quantity:45Pcs Quantity:36Pcs Cam Bolt Cam Nut Dowel No.E Quantity:6Pcs Ground Nail No.F No.G No.H No.I Quantity:2Pcs Drawer Runner Quantity:18Pcs Screw M3.5\*35mm Quantity:4Pcs Quantity:2Pcs Handle Dowel 6..... 00 8 00 00 DRAWER RUNNERA-L/R 0 ∫**uuuuuu**⊅ No.J Quantity:18Pcs Back Plate Clamp 10