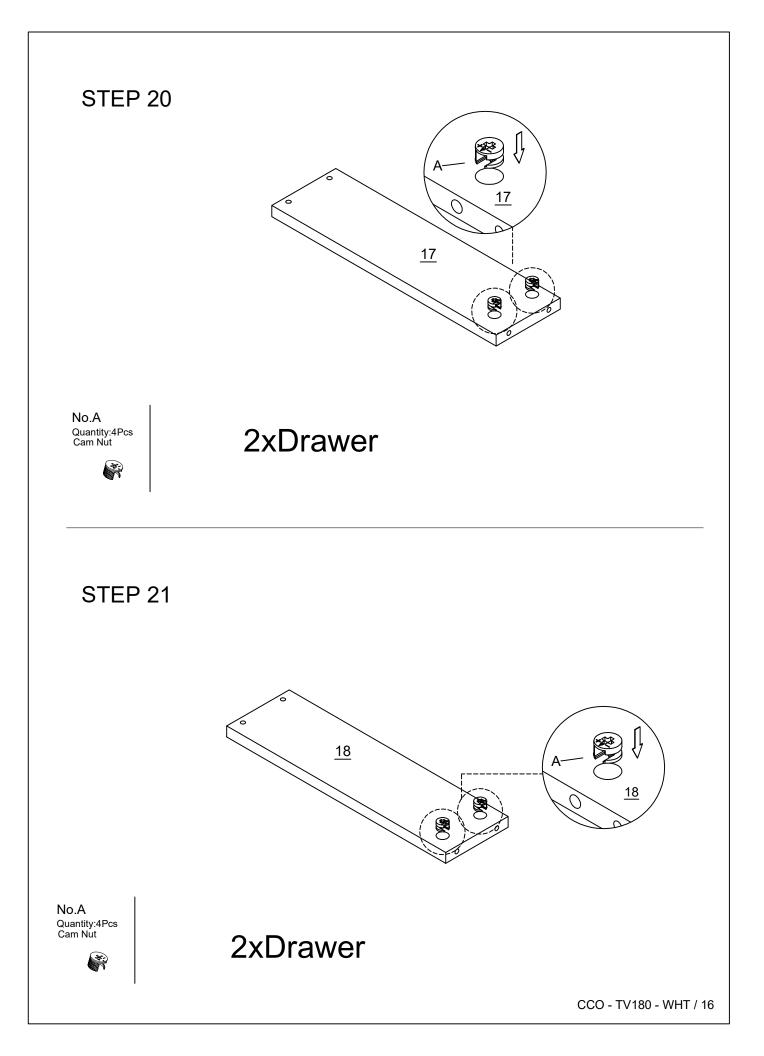

## **Components Hardware** Please check you have all the fittings part or tools are listed in below. No.C No.D No.A No.A No.B Quantity:62Pcs Screw M3.5\*14mm Quantity:4Pcs HINGES Quantity:45Pcs Quantity:45Pcs Quantity:36Pcs Cam Bolt Cam Nut Dowel No.E Quantity:6Pcs Ground Nail No.F No.G No.H No.I Quantity:2Pcs Drawer Runner Quantity:18Pcs Screw M3.5\*35mm Quantity:4Pcs Quantity:2Pcs Handle Dowel 6..... 00 8 00 00 DRAWER RUNNERA-L/R 0 ∫**uuuuuu**⊅ No.J Quantity:18Pcs Back Plate Clamp 10