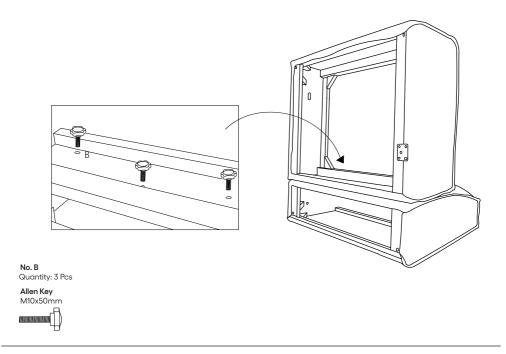

#### Component Hardware

Please check you have all the fittings part or tools are listed in below.

No. A Quantity: 6 Pcs Legs H30mm

No. B Quantity: 5 Pcs Allen Key M10x50mm

### STEP 2

Ensure to attach the armrest in the right position and properly align the holes before screwing them in.

STEP 4

Zipper the bottom fabric

elivingfurniture.com.au

Great job. You're done!

Don't forget to share how it looks in your space and tag us on Instagram.