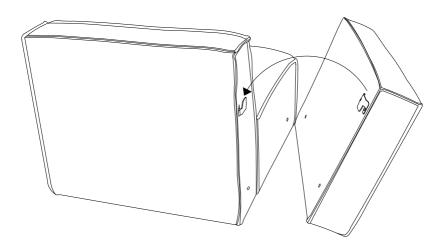

### STEP 2

Ensure to attach the armrest in the right position and properly align the holes before screwing them in.

STEP 4

Zipper the bottom fabric

elivingfurniture.com.au

Great job. You're done!

Don't forget to share how it looks in your space and tag us on Instagram.