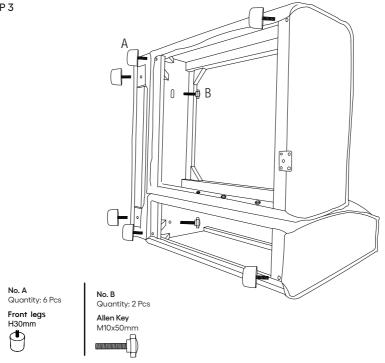

#### Component Hardware

Please check you have all the fittings part or tools are listed in below.

No. A Quantity: 6 Pcs Legs H30mm

No. B Quantity: 5 Pcs Allen Key M10x50mm