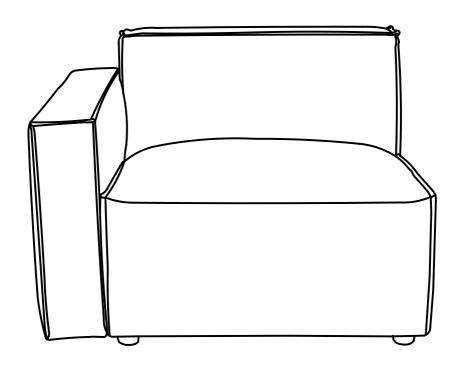

# eliving

Product Code BRDY-SOFA-LEFT Bradley Left Arm Sofa Dimensions (W x H x D) 94cmX68.5cmX86.5cm

7.
Lay a soft matt down to protect the furniture piece before and during assembly.

Bradley Left Arm Sofa 1

So your relationship is strong. But is it flat-pack furniture strong? Unless you're an aerospace engineer, assembling furniture can be slightly stressful. We recommend meditating quietly, pouring yourself a herbal tea (or slightly less herbal wine) and tackling things one step at a time. If you feel a passive aggressive remark coming on, try a compliment instead. E.g. "You're so good looking."