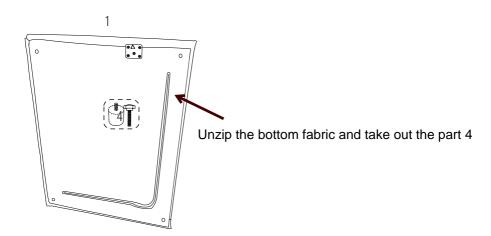

### STEP 2

Ensure to attach the armrest in the right position and properly align the holes before screwing them in.

STEP 4

Zipper the bottom fabric

elivingfurniture.com.au

Great job. You're done!

Don't forget to share how it looks in your space and tag us on Instagram.