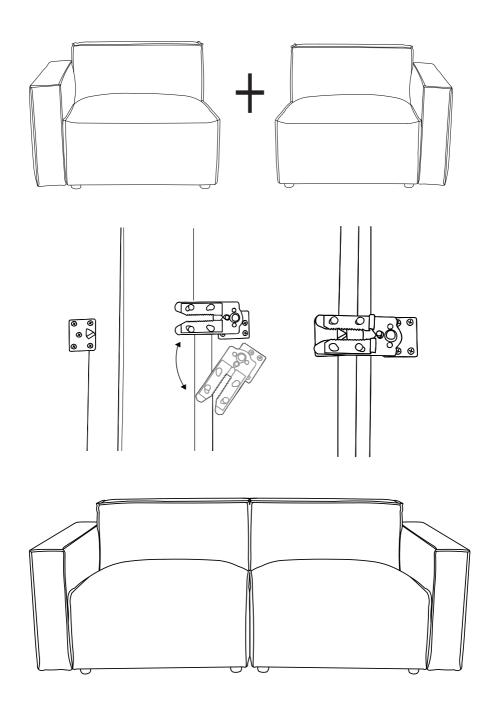

### STEP 2

Ensure to attach the armrest in the right position and properly align the holes before screwing them in.

STEP 4

Zipper the bottom fabric

elivingfurniture.com.au

Great job. You're done!

Don't forget to share how it looks in your space and tag us on Instagram.