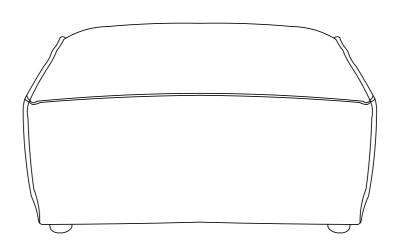

#### Product Code BRDY-OTM Bradley Ottoman Dimensions (W x H x D) 76cm X39.5cm X62.5cm