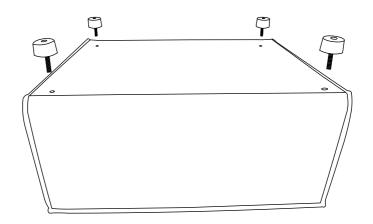

#### Component Hardware

Please check you have all the fittings part or tools are listed in below.

No. A Quantity: 4 Pcs Legs H30mm

#### Component Panels & Part List

Please check you have all the panelsare listed below.

- 1. The body of the ottoman..... x1
- 2. Leg package ..... x1

### Unzip the bottom fabric and take out the part 2

No. A Quantity: 4 Pcs Legs H30mm

elivingfurniture.com.au

Great job. You're done!

Don't forget to share how it looks in your space and tag us on Instagram.