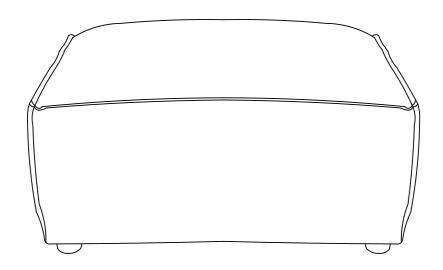

#### Product Code BRDY-OTM Bradley Ottoman Dimensions (W x H x D) 76cm X39.5cm X62.5cm

#### Component Panels & Part List

Please check you have all the panelsare listed below.

- 1. The body of the ottoman..... x1
- 2. Leg package ..... x1