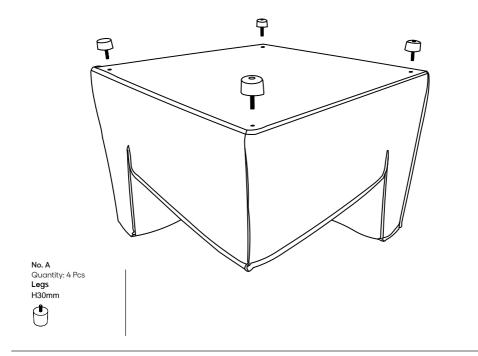

## Component Hardware

Please check you have all the fittings part or tools are listed in below.

No. A Quantity: 4 Pcs Legs H30mm