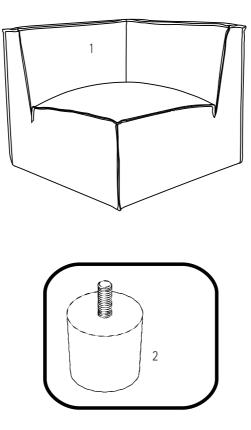

## Component Hardware

Please check you have all the fittings part or tools are listed in below.

No. A Quantity: 4 Pcs Legs H30mm

# Component Panels & Part List

Please check you have all the panels are listed below.

- 1. The body of the corner sofa...... x1
- 2. Leg package ..... x1

elivingfurniture.com.au