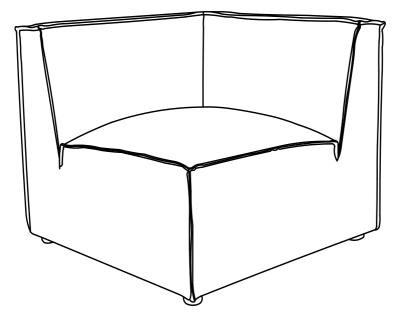

# eliving

Product Code BRDY-SOFA-CORNER Bradley Corner Sofa Dimensions (W x H x D) 84cm X84cm X68.5cm

# Component Panels & Part List

Please check you have all the panels are listed below.

- 1. The body of the corner sofa...... x1
- 2. Leg package ..... x1

elivingfurniture.com.au