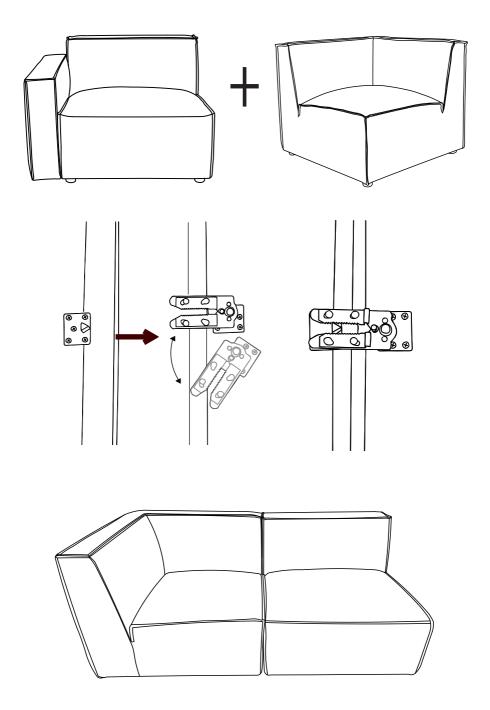

This 1-step assembly should take around 5 minutes . Godspeed.

# Component Panels & Part List

Please check you have all the panels are listed below.

- 1. The body of the corner sofa...... x1
- 2. Leg package ..... x1

elivingfurniture.com.au