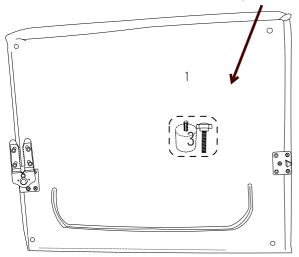

#### Component Panels & Part List

Please check you have all the panels are listed below.

- 1. The body of the armless sofa  $\dots x1$
- 2. The back of the sofa ...... x1
- 3. Hardware package ..... x1

Unzip the bottom fabric and take out the part 3