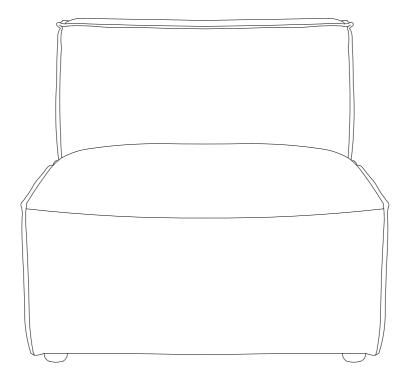

# Lifely\*

Product Code BRDY-SOFA Bradley Armless Sofa Dimensions (W x H x D) 77cm X68.5cm X86.5cm

#### Component Panels & Part List

Please check you have all the panels are listed below.

- 1. The body of the armless sofa  $\dots x1$
- 2. The back of the sofa ...... x1
- 3. Hardware package ..... x1

Unzip the bottom fabric and take out the part 3