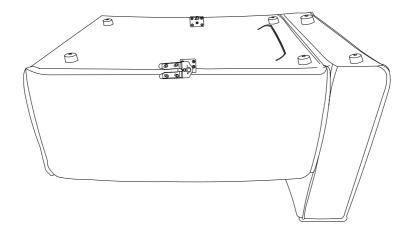

#### Component Panels & Part List

Please check you have all the panels are listed below.

- 1. The body of the armless sofa  $\dots x1$
- 2. The back of the sofa ...... x1
- 3. Hardware package ..... x1

Unzip the bottom fabric and take out the part 3