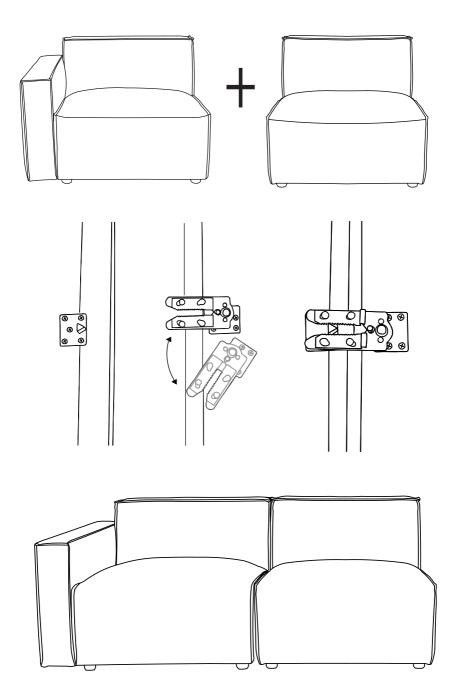

niture can be slightly stressful. We recommend meditatingquietly, pouring yourself a herbal tea (or slightly less herbalwine) and tackling things one step at a time. If you feel apassive aggressive remark coming on, try a complimentinstead. E.g. "You're so good looking."

This 2-step assembly should take around 15 minutes. Godspeed.

Designed for everyday

#### Component Hardware

Please check you have all the fittings part or tools are listed in below.

No. A Quantity: 6 Pcs Legs H30mm



#### Component Panels & Part List

Please check you have all the panels are listed below.

- 1. The body of the armless sofa  $\dots x1$
- 2. The back of the sofa ...... x1
- 3. Hardware package ..... x1



Unzip the bottom fabric and take out the part 3





### STEP 2

## Zipper the bottom fabric







# Great job. You're done!

Don't forget to share how it looks in your space and tag us on Instagram.

@lifelyhome#homewithlifely!