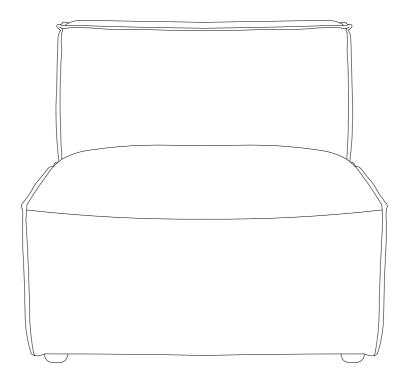

# Lifely\*

Product Code BRDY-SOFA Bradley Armless Sofa Dimensions (W x H x D) 77cm X68.5cm X86.5cm