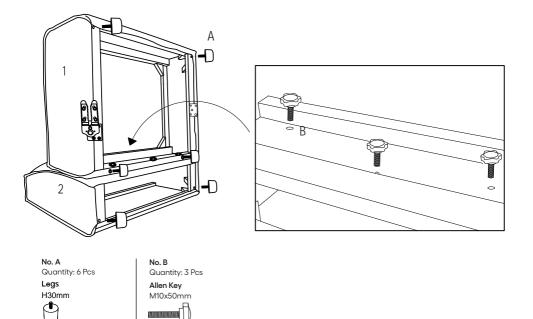

#### Component Hardware

Please check you have all the fittings part or tools are listed in below.

No. A Quantity: 6 Pcs Legs H30mm

#### Component Panels & Part List

Please check you have all the panels are listed below.

- 1. The body of the armless sofa  $\dots x1$
- 2. The back of the sofa ...... x1
- 3. Hardware package ..... x1

Unzip the bottom fabric and take out the part 3

### STEP 2