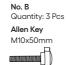

### Component Hardware

Please check you have all the fittings part or tools are listed in below.

No. A Quantity: 6 Pcs Legs H30mm