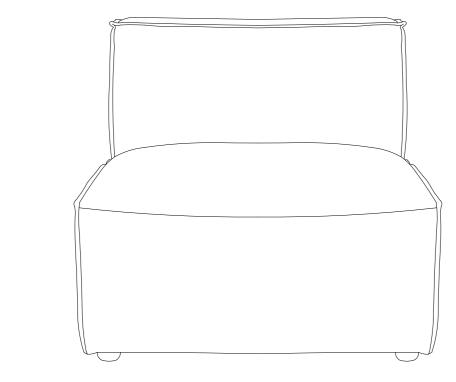

### Component Panels & Part List

Please check you have all the panels are listed below.

- 1. The body of the armless sofa  $\dots x1$
- 2. The back of the sofa ...... x1
- 3. Hardware package ..... x1

Unzip the bottom fabric and take out the part 3