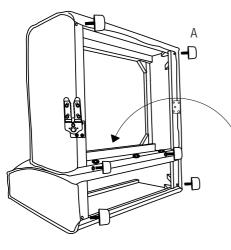

### Component Hardware

Please check you have all the fittings part or tools are listed in below.

No. A Quantity: 6 Pcs Legs H30mm