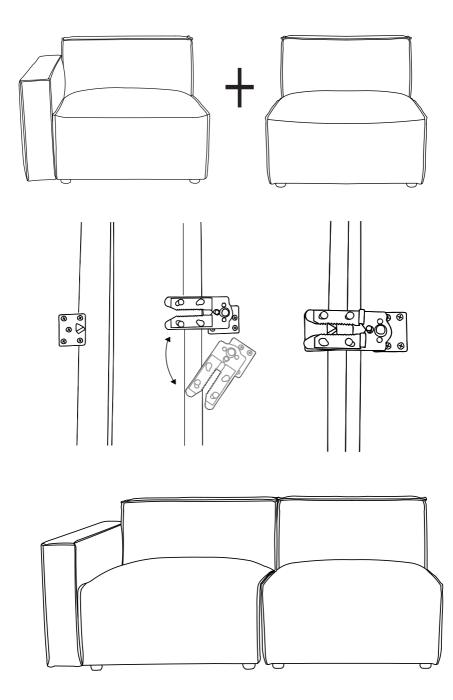

This 1-step assembly should take around 15 minutes. Godspeed.

Designed for everyday

### Component Panels & Part List

Please check you have all the panels are listed below.

- 1. The body of the armless sofa  $\dots x1$
- 2. The back of the sofa ...... x1
- 3. Hardware package ..... x1

Unzip the bottom fabric and take out the part 3