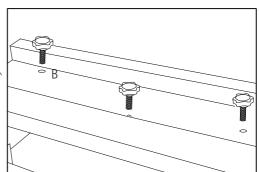

### Component Hardware

Please check you have all the fittings part or tools are listed in below.

No. A Quantity: 6 Pcs Legs H30mm