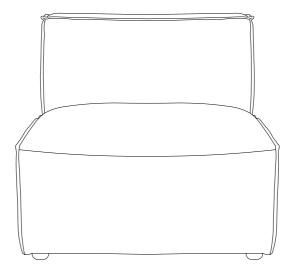

### Component Panels & Part List

Please check you have all the panels are listed below.

- 1. The body of the armless sofa  $\dots x1$
- 2. The back of the sofa ...... x1
- 3. Hardware package ..... x1

Unzip the bottom fabric and take out the part 3