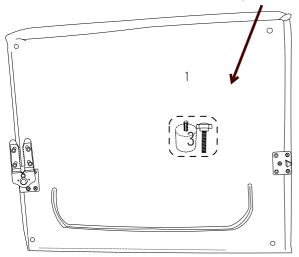

### Component Panels & Part List

Please check you have all the panels are listed below.

- 1. The body of the armless sofa  $\dots x1$
- 2. The back of the sofa ...... x1
- 3. Hardware package ..... x1

Unzip the bottom fabric and take out the part 3