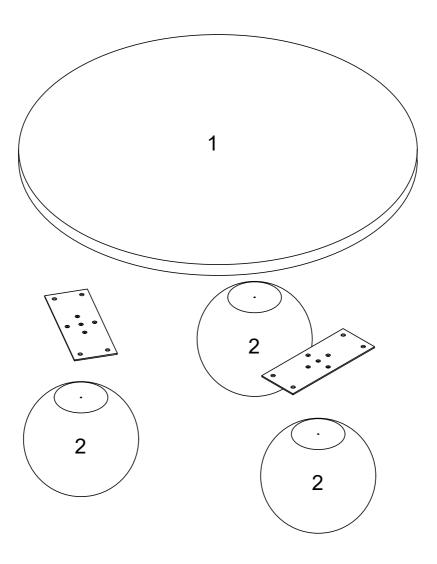

## Component Panels & part List Please check you have all the panels are listed below.

- 1. Table Top x1
- 2. Table Leg x3