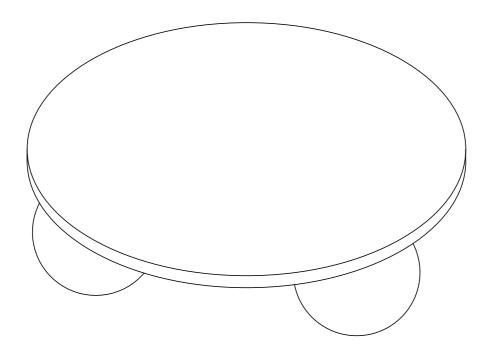

# Lifely\*

Product Code BLC-CT-OAK Round Coffee Table Dimensions(W x D x H) 900 x 900 x 280mm

## Component Panels & part List Please check you have all the panels are listed below.

- 1. Table Top x1
- 2. Table Leg x3