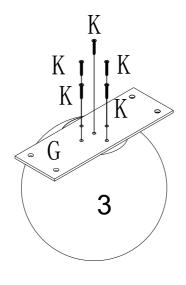

#### STEP 3

No. K Quantity:20 Pcs Screw 4\*25mm

No. F Quantity:16 Pcs Screw M8\*25mm

No. H Quantity:16Pcs Screw φ22

No. I Quantity:1 Pcs Allen Key 5#

No. J Quantity:4 Pcs Foot Pad φ25

No. M Quantity:8Pcs Shim φ50