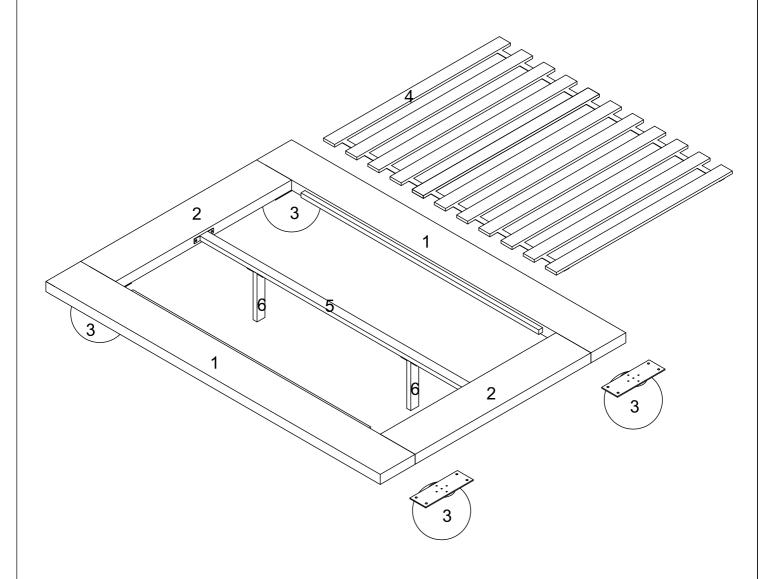

#### Component Panels & part List

Please check you have all the panels are listed below.

- 1. SIDE RAIL x2 CTN 2/3
- 2. BED END x2 CTN 1/3
- 3. LEG x4 CTN 3/3
- 4. BED SLATS x11 CTN 1/3
- 5. MIDDLE SUPPORT TUBE x1 CTN 2/3
- 6. MIDDLE SUPPORT LEG x2 CTN 1/3