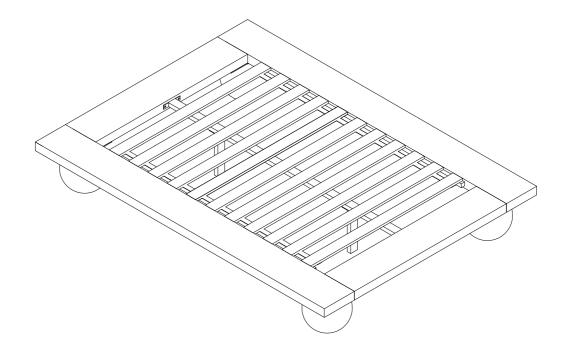

#### Component Panels & part List

Please check you have all the panels are listed below.

- 1. SIDE RAIL x2 CTN 2/3
- 2. BED END x2 CTN 1/3
- 3. LEG x4 CTN 3/3
- 4. BED SLATS x11 CTN 1/3
- 5. MIDDLE SUPPORT TUBE x1 CTN 2/3
- 6. MIDDLE SUPPORT LEG x2 CTN 1/3