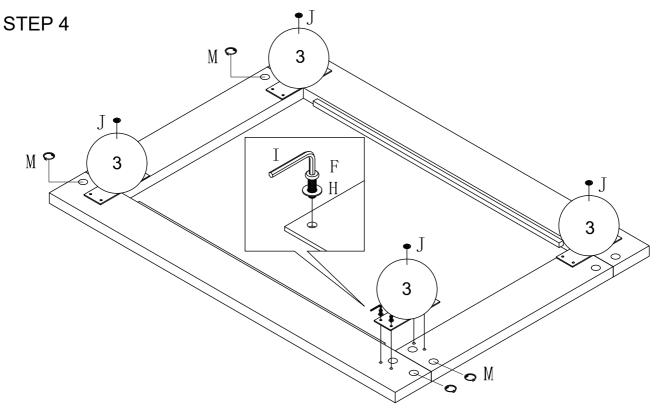

#### STEP 3

No. K Quantity:20 Pcs Screw 4\*25mm

No. F Quantity:16 Pcs Screw M8\*25mm

No. H Quantity:16Pcs Screw φ22

No. I Quantity:1 Pcs Allen Key 5#

No. J Quantity:4 Pcs Foot Pad φ25

No. M Quantity:8Pcs Shim φ50