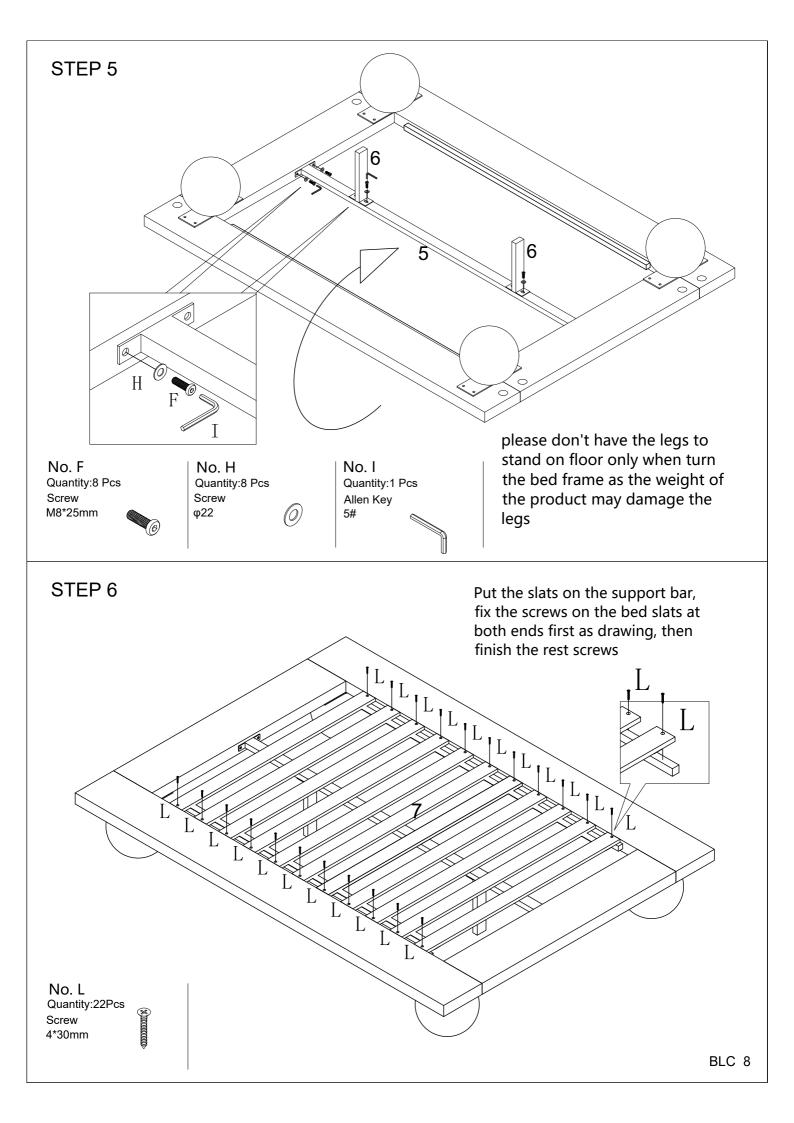

#### Component Hardware

Please check you have all the fittings part or tools are listed in below.

No. E No. A No. B No. C No. D Quantity:4Pcs Quantity:8Pcs Quantity:8Pcs Quantity:16Pcs Quantity:16Pcs Full Thread Screw Dowel Half-moon part Hexagon Nuts M8 Spanner M10\*40mm M8\*130mm No. F No. H No. I No. G No. J Quantity:24 Pcs Quantity:24Pcs Quantity:2 Pcs Quantity:4Pcs Quantity:4 Pcs Screw Screw Allen Key Metal Plate Foot Pad M8\*25mm φ22 5# φ25 No. K No. L No. M Quantity:22Pcs Quantity:20 Pcs Quantity:8Pcs Screw Screw Shim 4\*30mm 4\*25mm φ50