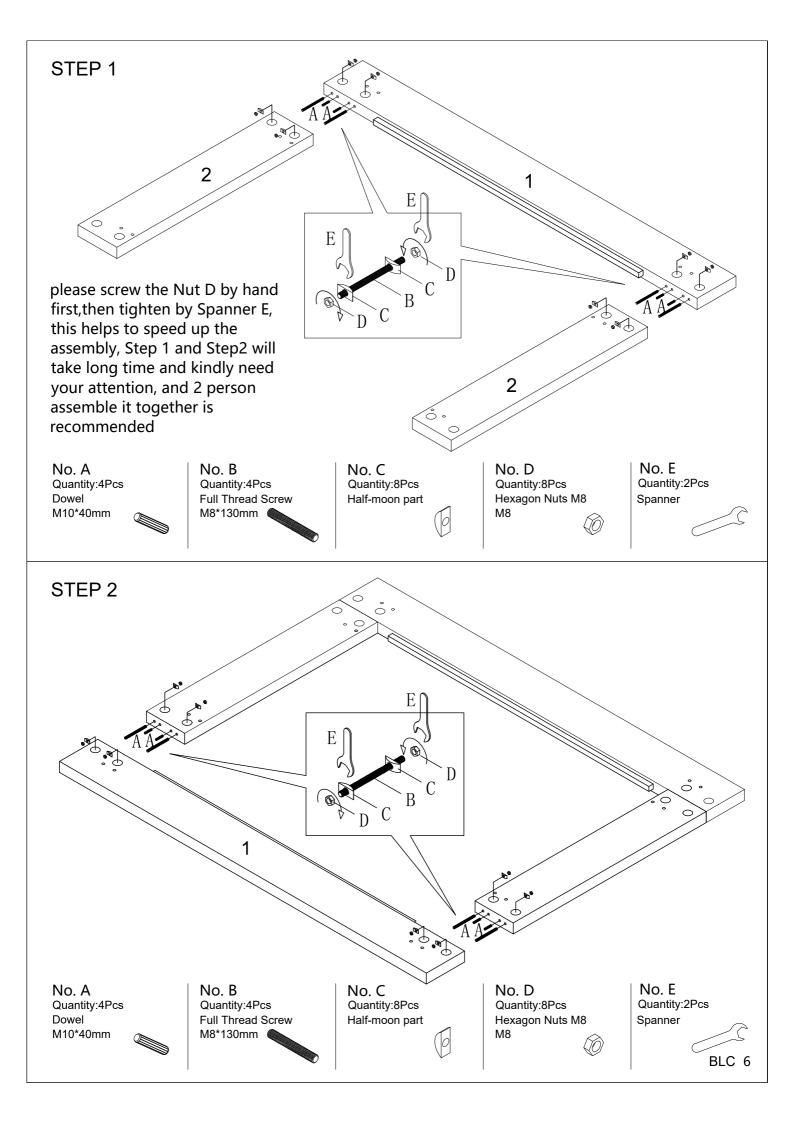

#### Component Hardware

Please check you have all the fittings part or tools are listed in below.

No. E No. A No. B No. C No. D Quantity:4Pcs Quantity:8Pcs Quantity:8Pcs Quantity:16Pcs Quantity:16Pcs Full Thread Screw Dowel Half-moon part Hexagon Nuts M8 Spanner M10\*40mm M8\*130mm No. F No. H No. I No. G No. J Quantity:24 Pcs Quantity:24Pcs Quantity:2 Pcs Quantity:4Pcs Quantity:4 Pcs Screw Screw Allen Key Metal Plate Foot Pad M8\*25mm φ22 5# φ25 No. K No. L No. M Quantity:22Pcs Quantity:20 Pcs Quantity:8Pcs Screw Screw Shim 4\*30mm 4\*25mm φ50