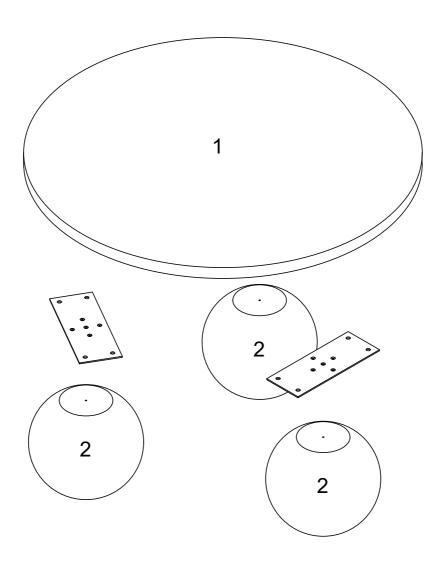

## Component Panels & part List Please check you have all the panels are listed below.

- 1. Table Top x1 CTN 2/2
- 2. Table Leg x3 CTN 1/2