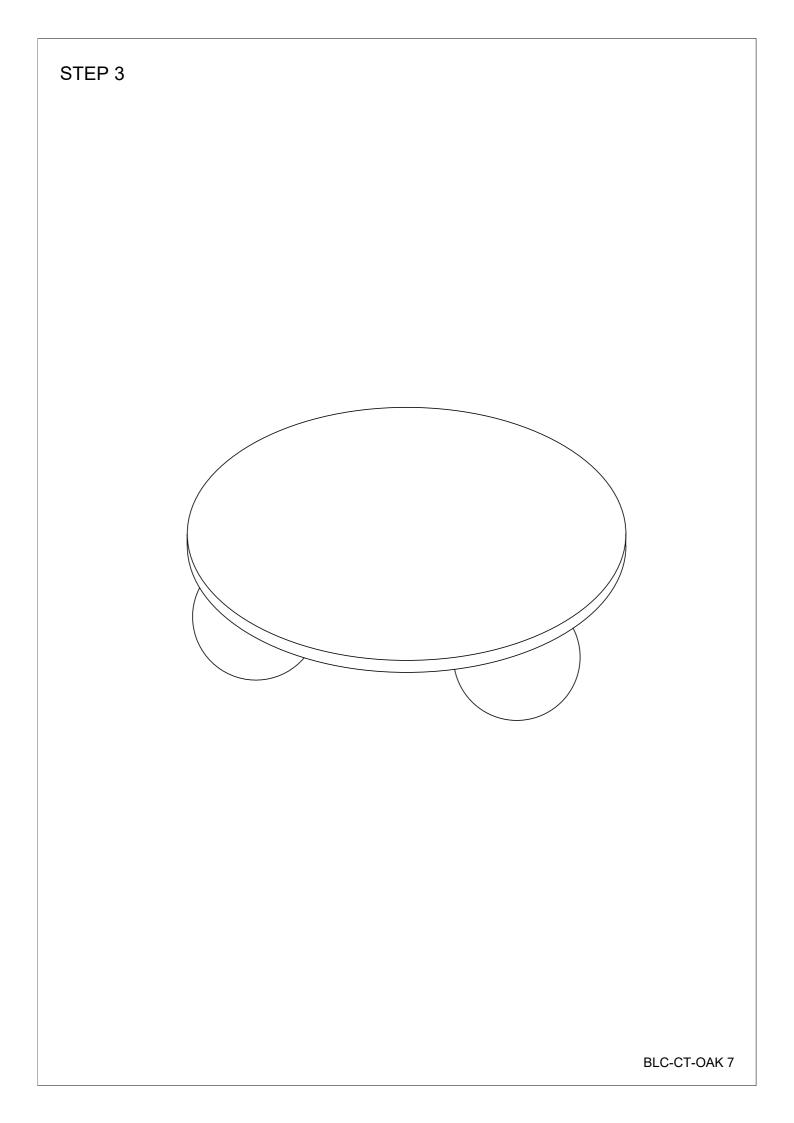

### STEP 2

Note: Normally there will be slight natural knots on the solid wood. Please adjust the leg's angle to place the knots inside

No. B Quantity:12 Pcs

Screw M8\*20mm

No. C Quantity:12 Pcs Washer

φ18