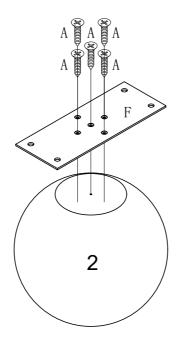

#### STEP 1

No. A Quantity:15 Pcs

Screw 4\*25mm

No. F

Quantity:3 Pcs

Metal Plate 260\*100\*3 x3