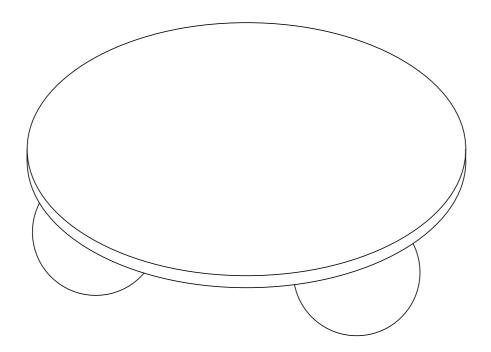

# Lifely\*

Product Code BLC-CT-OAK Round Coffee Table Dimensions(W x D x H) 900 x 900 x 280mm

## Component Panels & part List Please check you have all the panels are listed below.

- 1. Table Top x1 CTN 2/2
- 2. Table Leg x3 CTN 1/2