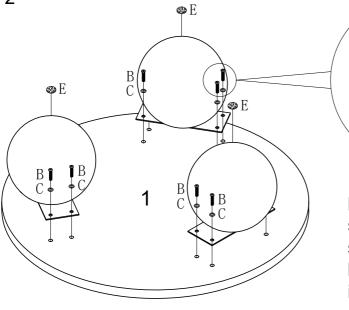

### STEP 2

Note: Normally there will be slight natural knots on the solid wood. Please adjust the leg's angle to place the knots inside

No. B Quantity:12 Pcs

Screw M8\*20mm

No. C Quantity:12 Pcs Washer

φ18

No. D Quantity:2 Pcs Allen Key

5#

No. E

Quantity:3 Pcs

Foot Pad

φ30

BLC-CT-OAK 6