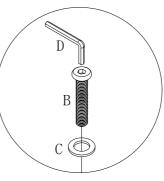

### STEP 2

Note: Normally there will be slight natural knots on the solid wood. Please adjust the leg's angle to place the knots inside

No. B Quantity:12 Pcs

Screw M8\*20mm

No. C Quantity:12 Pcs Washer

φ18

No. D Quantity:2 Pcs Allen Key

5#

No. E

Quantity:3 Pcs

Foot Pad

φ30

BLC-CT-OAK 6