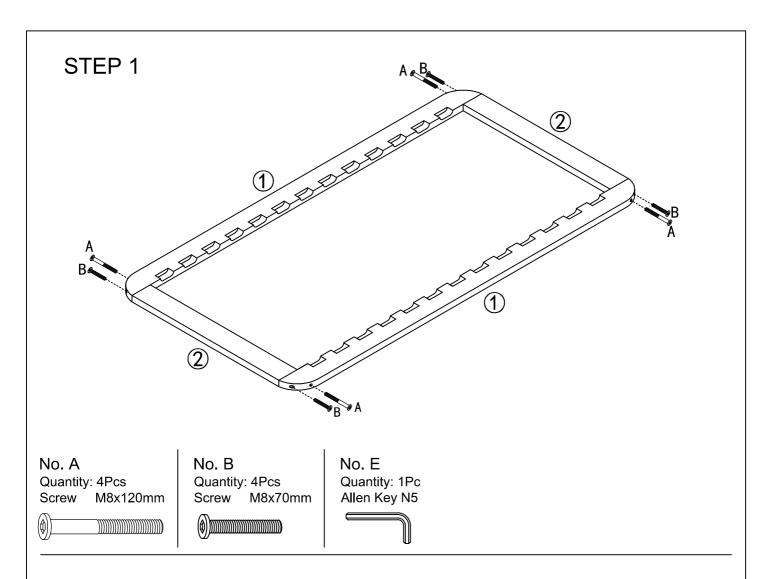

### **Component Hardware**

Please check you have all the fittings part or tools are listed in below.

No. A

Quantity: 4Pcs

Screw M8x120mm

No. B

Quantity: 4Pcs Screw M8x70mm

No. C

### **Component Part List**

Please check you have all the parts are listed below.

- 1. Side rail -----x2
- 2. End/Front rail -----x2
- 3. Bed slats -----x13
- 4. Bed legs -----x6