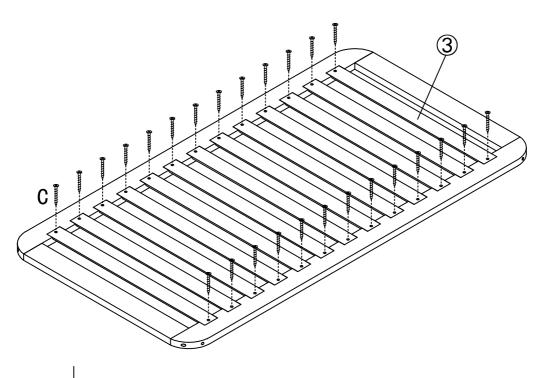

ly less herbal wine) and tackling things one step at a time. If you feel a passive aggressive remark coming on, try a compliment instead .E.g."You're so good looking".

This 4-Step assembly should take around 25 minutes with an Allen Key-or 15 minutes with an electric drill. Godspeed.

Designed for everyday

### **Component Hardware**

Please check you have all the fittings part or tools are listed in below.

No. A

Quantity: 4Pcs

Screw M8x120mm



No. B

Quantity: 4Pcs Screw M8x70mm



No. C

Quantity: 26Pcs Screw M4x25mm



No. D

Quantity: 6Pcs

Felt



No. E

Quantity: 1Pc Allen Key N5



### **Component Part List**

Please check you have all the parts are listed below.

- 1. Side rail -----x2
- 2. End/Front rail -----x2
- 3. Bed slats -----x13
- 4. Bed legs -----x6





#### STEP 2



No. C Quantity: 26Pcs Screw M4x25mm

**€** 

CL-WB 6



### STEP 4