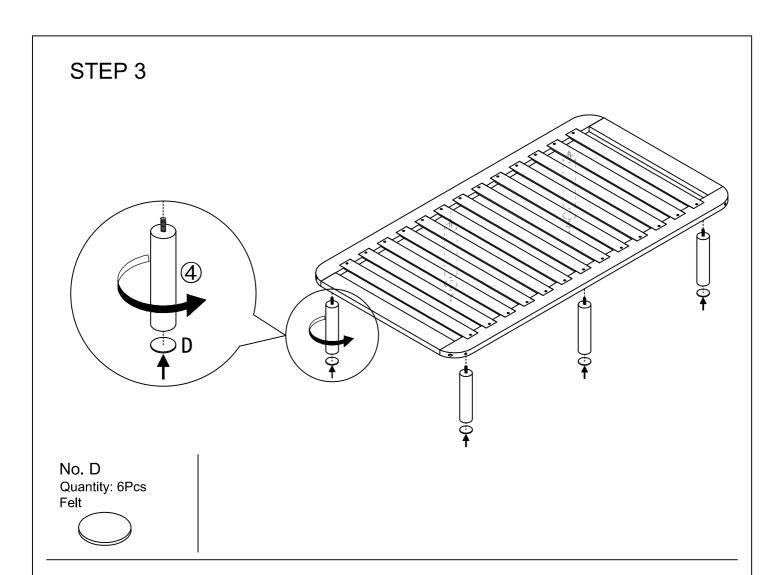

Quantity: 26Pcs Screw M4x25mm

No. D

Quantity: 6Pcs

Felt

No. E

Quantity: 1Pc Allen Key N5