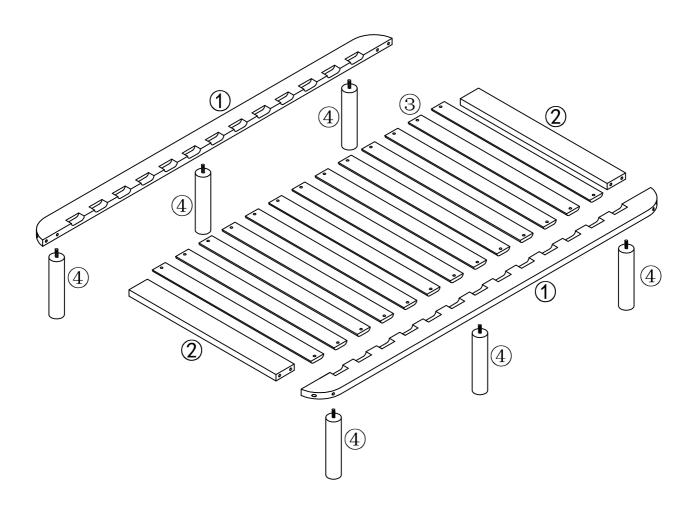

### **Component Part List**

Please check you have all the parts are listed below.

- 1. Side rail -----x2
- 2. End/Front rail -----x2
- 3. Bed slats -----x13
- 4. Bed legs -----x6

#### STEP 2

No. C Quantity: 26Pcs Screw M4x25mm

**€** 

CL-WB 6