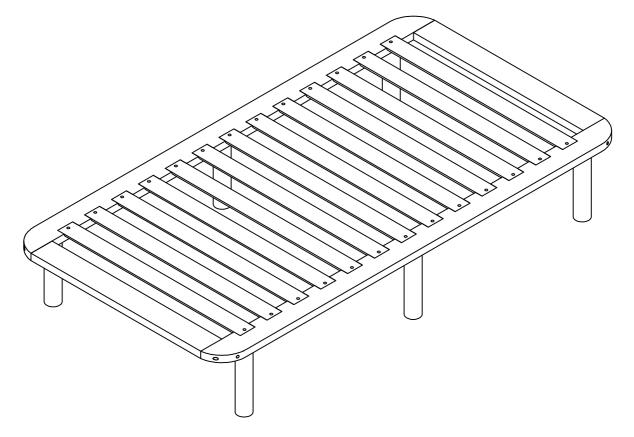

el a passive aggressive remark coming on, try a compliment instead .E.g."You're so good looking".

This 4-Step assembly should take around 25 minutes with an Allen Key-or 15 minutes with an electric drill. Godspeed.

Designed for everyday

### **Component Hardware**

Please check you have all the fittings part or tools are listed in below.

No. A

Quantity: 4Pcs

Screw M8x120mm



No. B

Quantity: 4Pcs Screw M8x70mm



No. C

Quantity: 26Pcs Screw M4x25mm



No. D

Quantity: 6Pcs

Felt



No. E

Quantity: 1Pc Allen Key N5



### **Component Part List**

Please check you have all the parts are listed below.

- 1. Side rail -----x2
- 2. End/Front rail -----x2
- 3. Bed slats -----x13
- 4. Bed legs -----x6





#### STEP 2



No. C Quantity: 26Pcs Screw M4x25mm

**€** 

CL-WB 6



### STEP 4