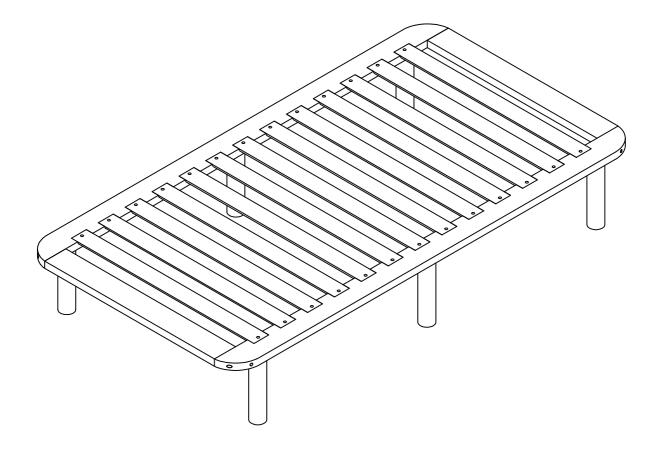

### **Component Part List**

Please check you have all the parts are listed below.

- 1. Side rail -----x2
- 2. End/Front rail -----x2
- 3. Bed slats -----x13
- 4. Bed legs -----x6