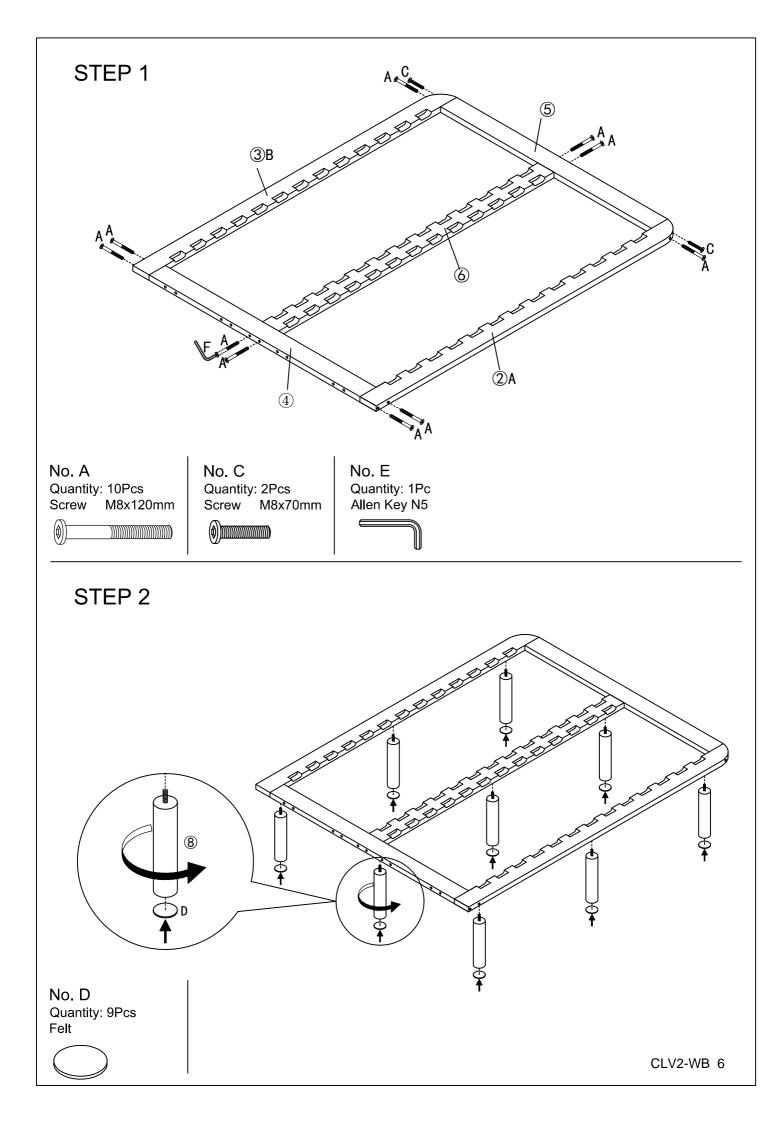

## **Component Hardware**

Please check you have all the fittings part or tools are listed in below.

No. A Quantity: 10Pcs Screw M8x120mm

No. B Quantity: 8Pcs Screw M8x110mm

No. C Quantity: 2Pcs Screw M8x70mm

No. D Quantity: 9Pcs Felt

No. E Quantity: 1Pc Allen Key N5

∈

CLV2-WB 4

Please check you have all the parts are listed below.