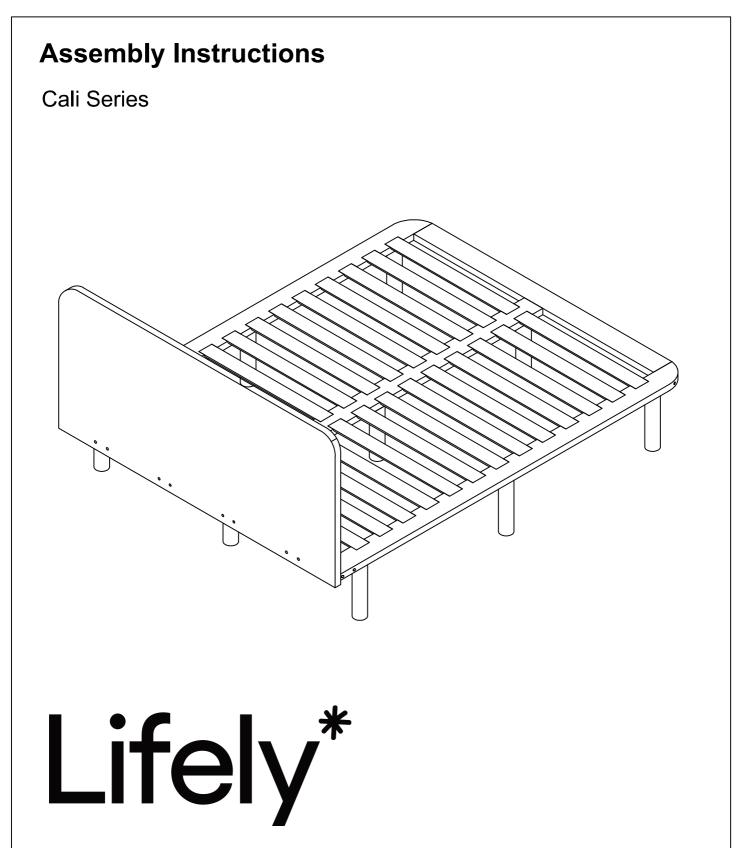

### **Product Code**

CLV2-WB117-KS Cali Bed Frame With Headboard CLV2-WB147-D Cali Bed Frame With Headboard CLV2-WB163-Q Cali Bed Frame With Headboard CLV2-WB193-K Cali Bed Frame With Headboard

## Dimensions(W x D x H)

117x208x30+65cm 147x193x30+65cm 163x208x30+65cm 193x208x30+65cm