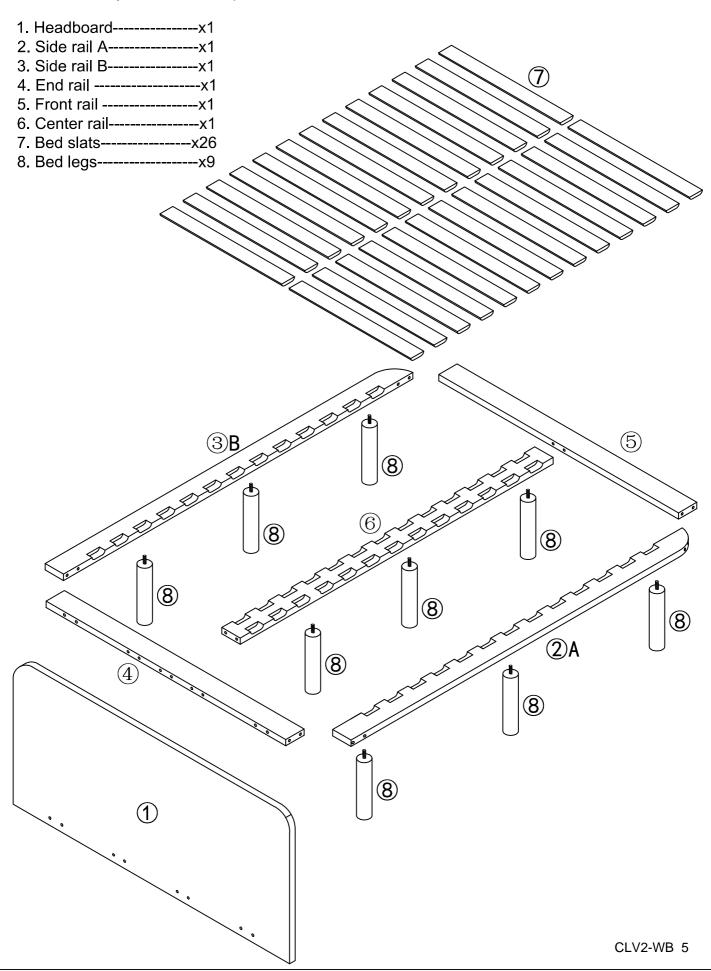

No. D Quantity: 9Pcs Felt

No. E Quantity: 1Pc Allen Key N5

∈

CLV2-WB 4

Please check you have all the parts are listed below.