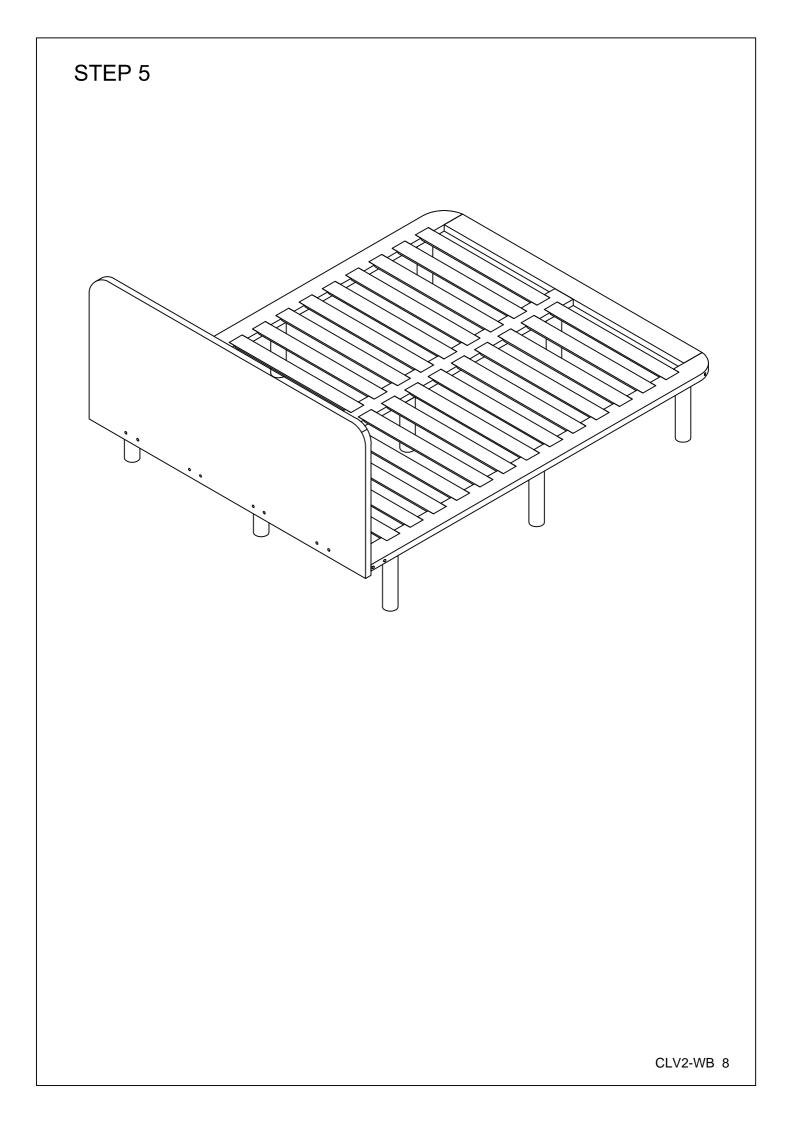

This 5-Step assembly should take around 35 minutes with an Allen Key-or 20minutes with an electric drill. Godspeed.

Designed for everyday