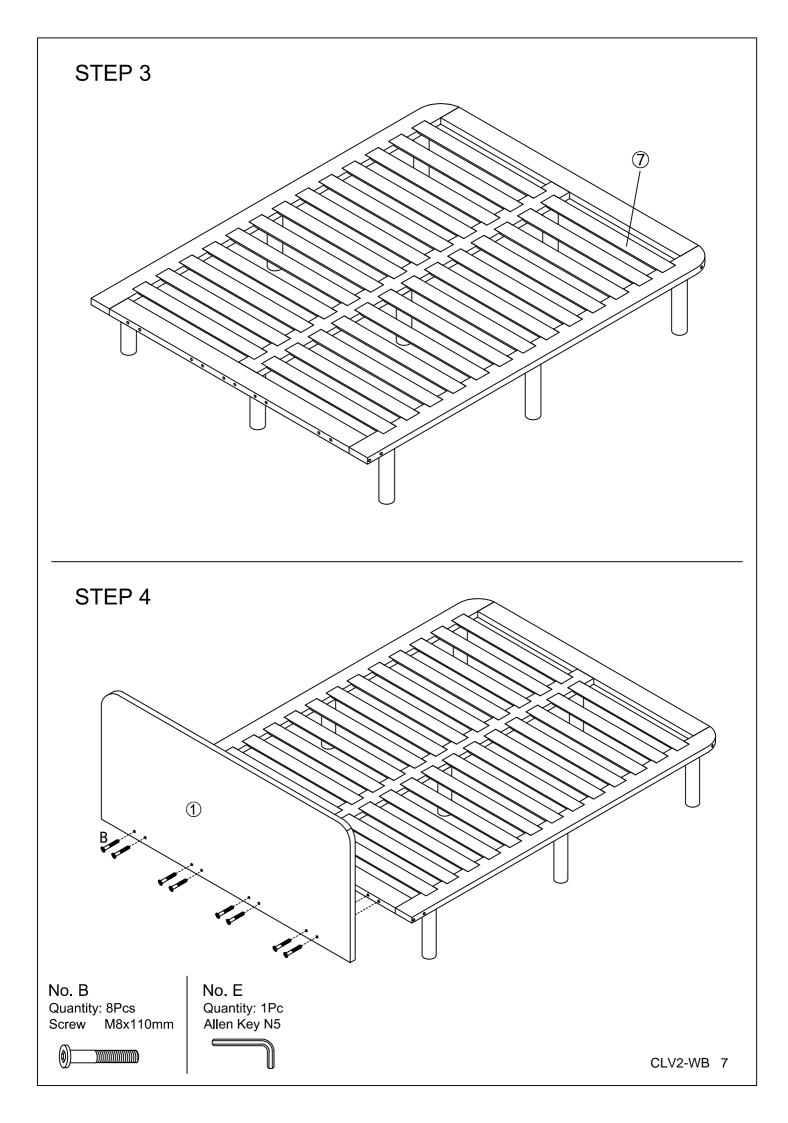

## **Component Hardware**

Please check you have all the fittings part or tools are listed in below.

No. A Quantity: 10Pcs Screw M8x120mm

No. B Quantity: 8Pcs Screw M8x110mm

No. C Quantity: 2Pcs Screw M8x70mm

No. D Quantity: 9Pcs Felt

No. E Quantity: 1Pc Allen Key N5

∈

CLV2-WB 4

Please check you have all the parts are listed below.