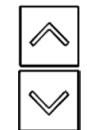

4. To avoid fading, keep furniture out of direct sunlight.

Lay a soft matt down to protect the furniture piece before and during assembly.

Height Adjustment Controller Operation

Up key

Down key

When the desk does not work normally, suggest following below tips: Reset your desk by holding the down key for 5 seconds until the manual controller make a "beep" sound which means finish reset. Check and re-enjoy your desk.

If reset progress still does not work, unplug the power supply, wait for 5~10 minutes, then press the up key or down key.

So your relationship is strong. But is it flat-pack furniture strong? Unless you're an aerospace engineer, assembling furniture can be slightly stressful. We recommend meditating quietly, pouring yourself a herbal tea (or slightly less herbal wine) and tackling things one step at a time. If you feel a passive aggressive remark coming on, try a compliment instead. E.g. "You' re so good looking".