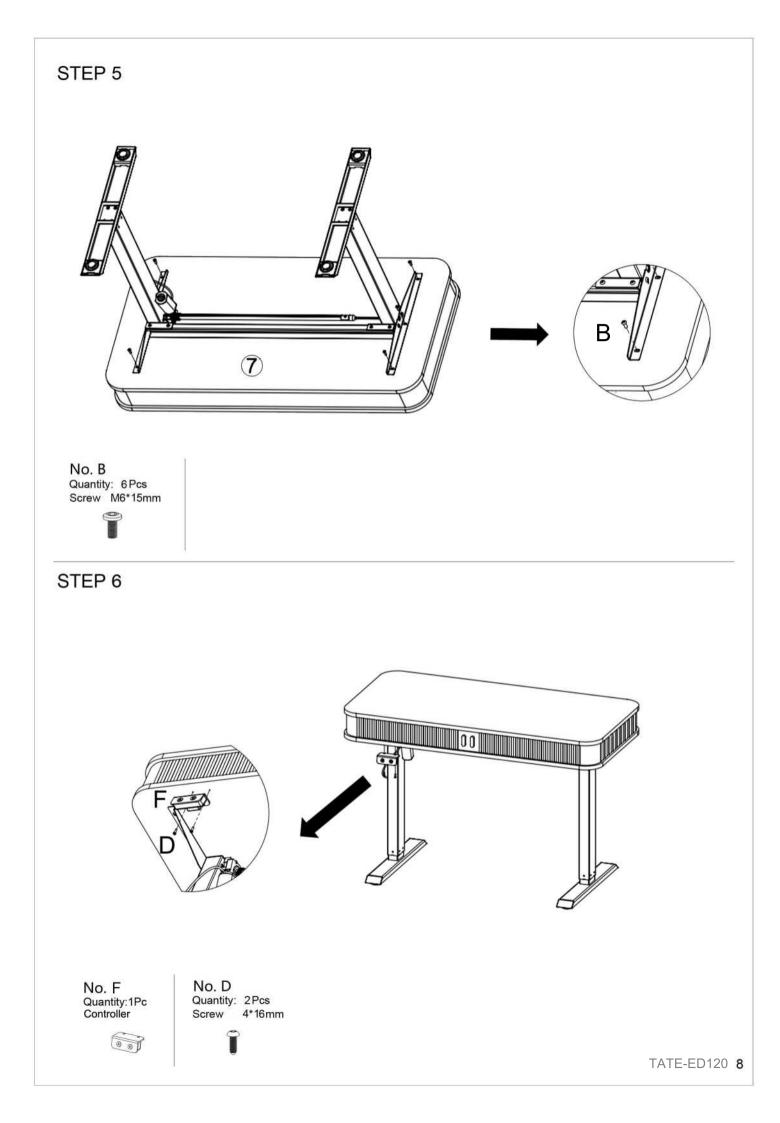

#### **Component Hardware**

Please check you have all the fittings part or tools are listed in below.

No. A Quantity: 10Pcs Screw M6\*12mm

No. F Quantity:1Pc Controller

No. B Quantity: 6Pcs Screw M6\*15mm

No. G Quantity:1Pc Power Supply

-

No. C Quantity: 8Pcs Screw M6\*20mm

No. H Quantity:1Pc Plug

ED

No. D Quantity: 2Pcs Screw 4\*16mm

No. I Quantity:2Pcs Wire clip No. E Quantity:1Pc Allen Key M6

Hardware are in Carton 2/2