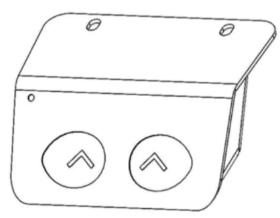

4. To avoid fading, keep furniture out of direct sunlight.

Lay a soft matt down to protect the furniture piece before and during assembly.

Height Adjustment Controller Operation

Up key

Down key

When the desk does not work normally, suggest following below tips: Reset your desk by holding the down key for 5 seconds until the manual controller make a "beep" sound which means finish reset. Check and re-enjoy your desk.

If reset progress still does not work, unplug the power supply, wait for 5~10 minutes, then press the up key or down key.

So your relationship is strong. But is it flat-pack furniture strong? Unless you're an aerospace engineer, assembling furniture can be slightly stressful. We recommend meditating quietly, pouring yourself a herbal tea (or slightly less herbal wine) and tackling things one step at a time. If you feel a passive aggressive remark coming on, try a compliment instead. E.g. "You' re so good looking".