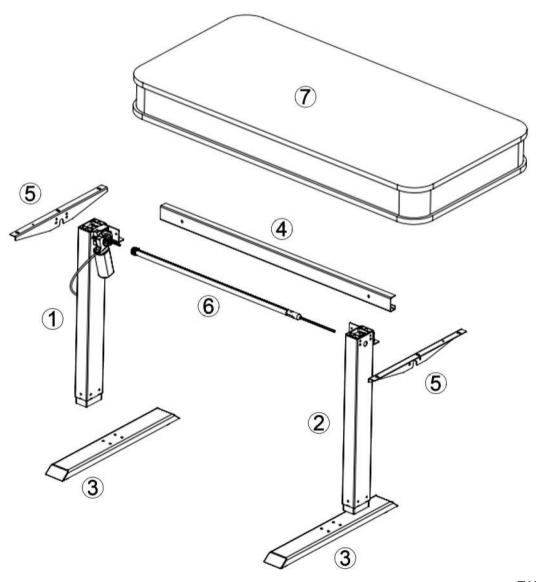

## **Component Panels & part List**

Please check you have all the parts are listed below.

| 1. | Left leg   | <br>Carton 2/2 |
|----|------------|----------------|
| 2. | Right leg  | Carton 2/2     |
| 3. | Table foot | Carton 2/2     |
| 4. | Beam       | <br>Carton 2/2 |
| 5. | Side wing  | Carton 2/2     |
| 6. | Drive rod  | Carton 2/2     |
| 7. | Тор        | Carton 1/2     |