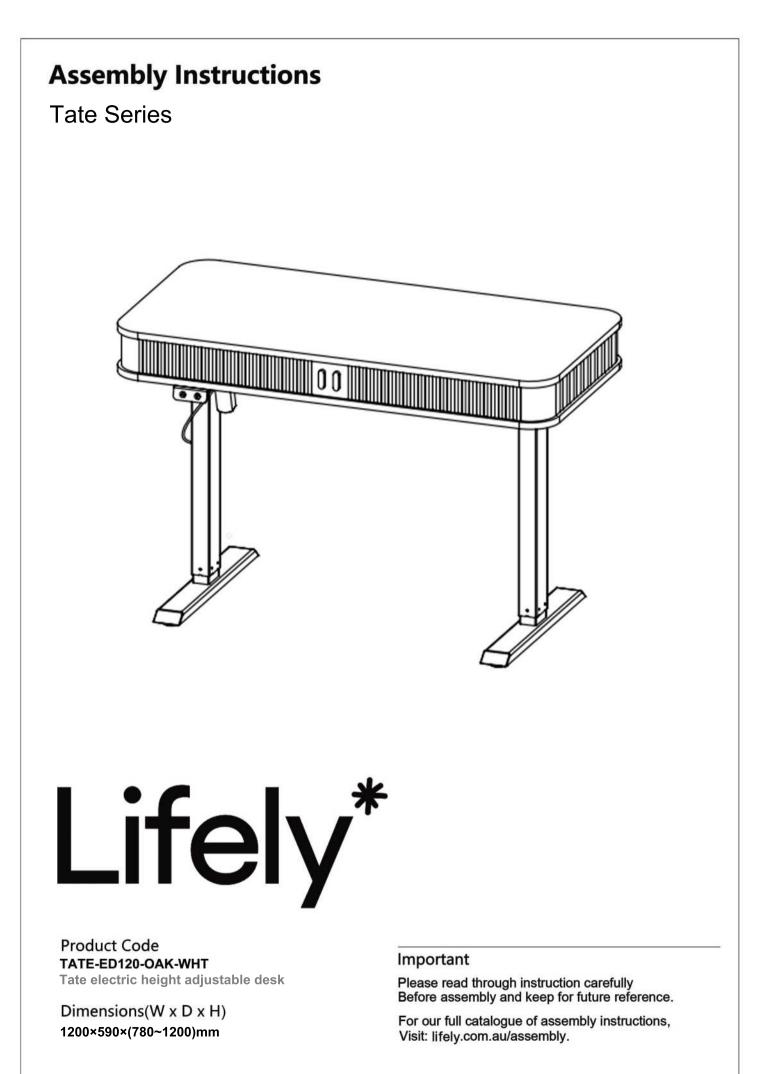

2. Never place liquids or anything damp upon furniture as it will mark. Ensure a coaster or running is beneath.

Two person are required.

Never use ammonia based

cleaning products as it will

damage the finish.