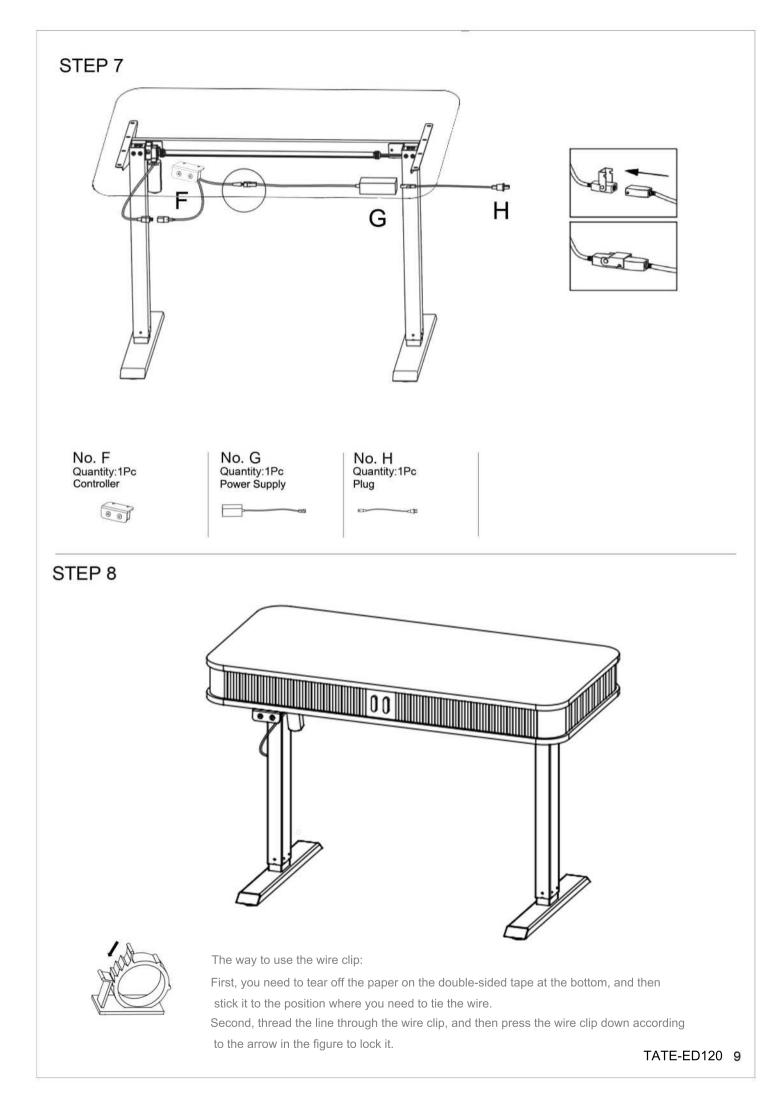

#### **Component Hardware**

Please check you have all the fittings part or tools are listed in below.

No. A Quantity: 10Pcs Screw M6\*12mm

No. F Quantity:1Pc Controller

No. B Quantity: 6Pcs Screw M6\*15mm

No. G Quantity:1Pc Power Supply

-

No. C Quantity: 8Pcs Screw M6\*20mm

No. H Quantity:1Pc Plug

ED

No. D Quantity: 2Pcs Screw 4\*16mm

No. I Quantity:2Pcs Wire clip No. E Quantity:1Pc Allen Key M6

Hardware are in Carton 2/2