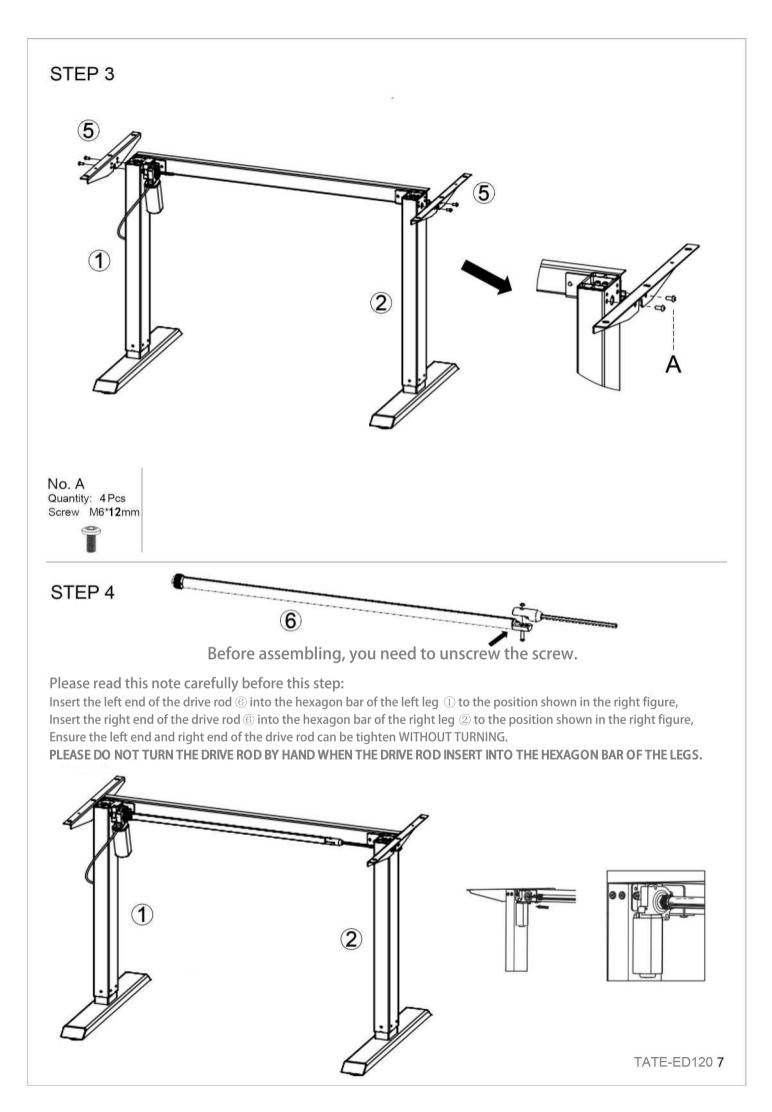

#### **Component Hardware**

Please check you have all the fittings part or tools are listed in below.

No. A Quantity: 10Pcs Screw M6\*12mm

No. F Quantity:1Pc Controller

No. B Quantity: 6Pcs Screw M6\*15mm

No. G Quantity:1Pc Power Supply

-

No. C Quantity: 8Pcs Screw M6\*20mm

No. H Quantity:1Pc Plug

ED

No. D Quantity: 2Pcs Screw 4\*16mm

No. I Quantity:2Pcs Wire clip No. E Quantity:1Pc Allen Key M6

Hardware are in Carton 2/2