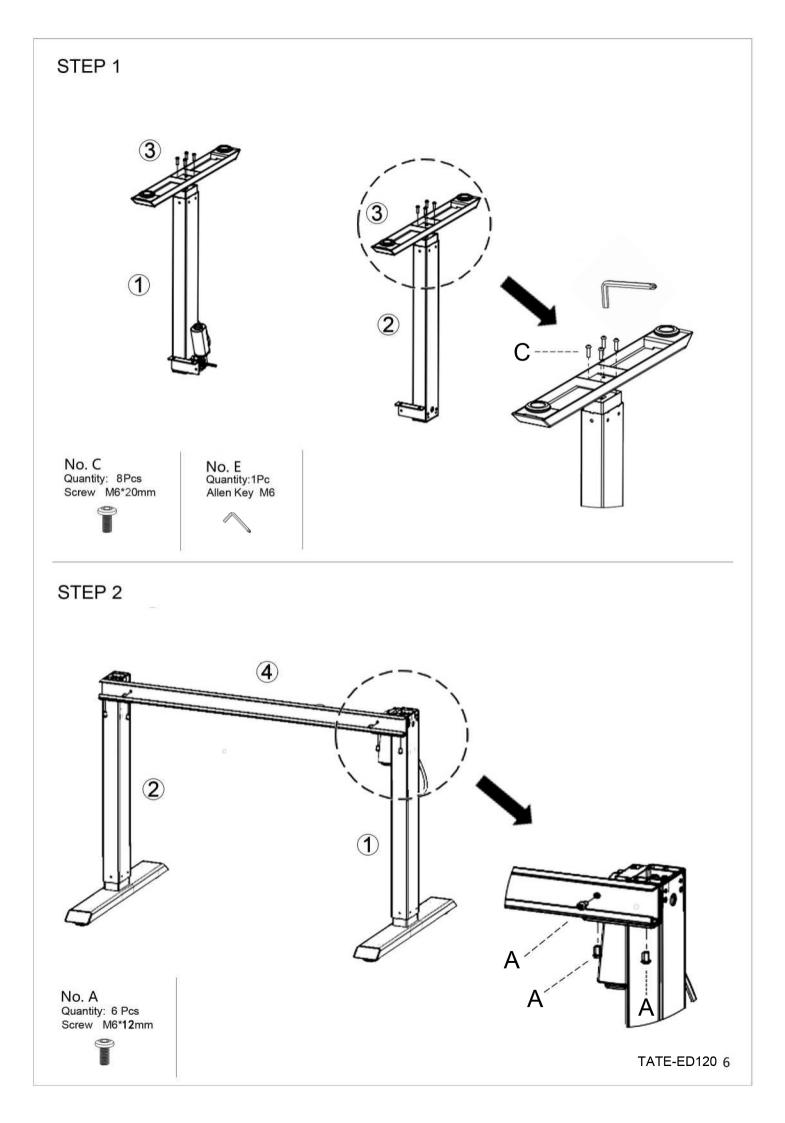

#### **Component Hardware**

Please check you have all the fittings part or tools are listed in below.

No. A Quantity: 10Pcs Screw M6\*12mm

No. F Quantity:1Pc Controller

No. B Quantity: 6Pcs Screw M6\*15mm

No. G Quantity:1Pc Power Supply

-

No. C Quantity: 8Pcs Screw M6\*20mm

No. H Quantity:1Pc Plug

ED

No. D Quantity: 2Pcs Screw 4\*16mm

No. I Quantity:2Pcs Wire clip No. E Quantity:1Pc Allen Key M6

Hardware are in Carton 2/2