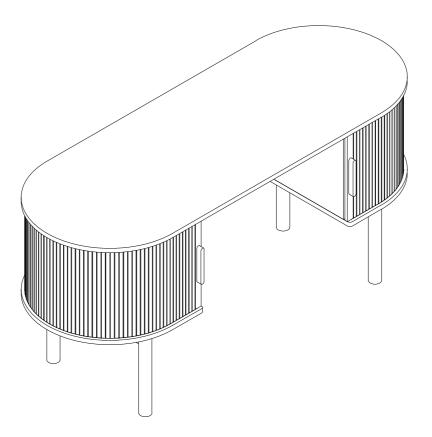

# Lifely\*

Product Code
TATE-CD160-OAK Tate Curved Desk

Dimensions(W x D x H) 1600x600x760mm

# Component Panels & part List Please check you have all the panels are listed below.

| 1. Top Panel — x1             | CTN 2/2 | 6L. Left Shelf — x1          | CTN 2/2 |
|-------------------------------|---------|------------------------------|---------|
| 2L. Left Bottom Panel — x1    | CTN 2/2 | 6R. Right Shelf — x1         | CTN 2/2 |
| 2R. Right Bottom Panel — x1   | CTN 2/2 | 7. Front Supporter — x1      | CTN 2/2 |
| 3L. Left Division Panel — x1  | CTN 2/2 | 8. Back Panel — x1           | CTN 1/2 |
| 3R. Right Division Panel — x1 | CTN 2/2 | 9. Back Bottom Panel —— x1   | CTN 2/2 |
| 4. Front Back Panel x2        | CTN 2/2 | 10. Legs — x2                | CTN 1/2 |
| 5L. Left Panel — x1           | CTN 2/2 | 11L. Tambor Door_left ——— x1 | CTN 1/2 |
| 5R. Right Panel — x1          | CTN 2/2 | 11R. Tambor Door_right —— x1 | CTN 1/2 |