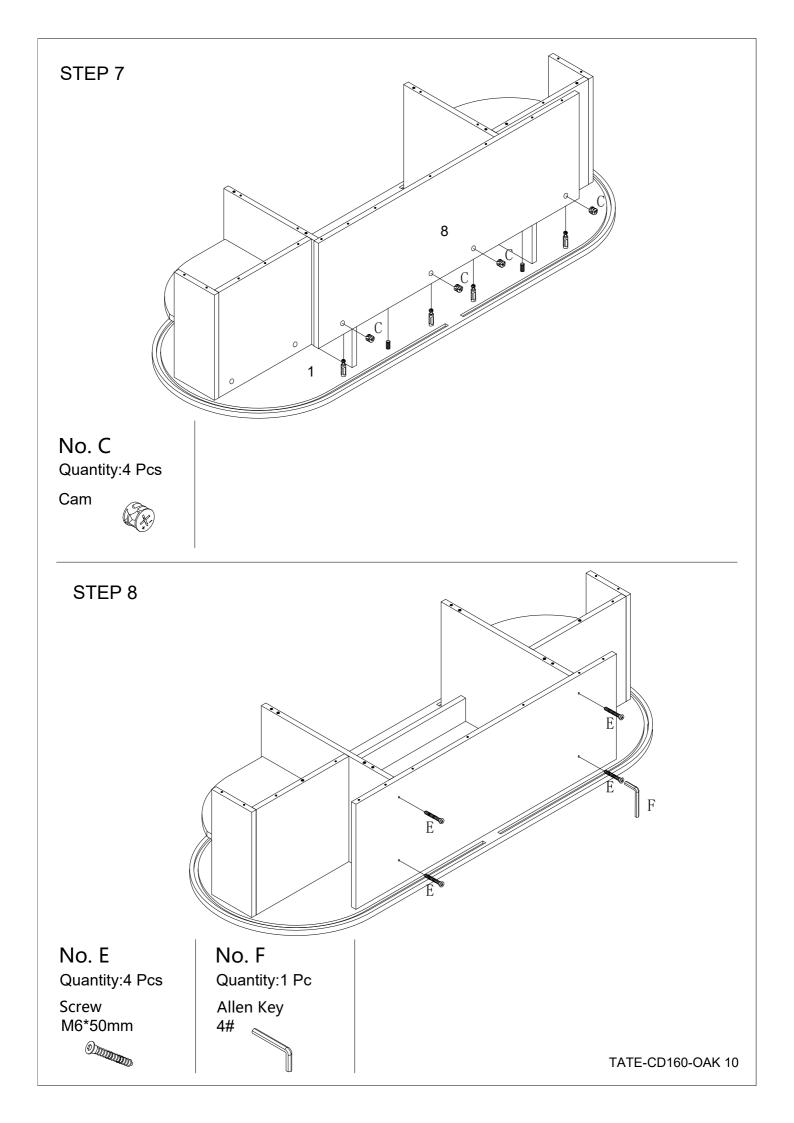

# Component Hardware

Please check you have all the fittings part or tools are listed in below.

No. A Quantity:38Pcs Cam Lock Dowel 8\*28mm

No. B Quantity:15Pcs Dowel 8\*30mm No. C Quantity:38Pcs Cam φ15

No. D Quantity:38 Pcs Sticker φ20 No. E Quantity:25Pcs Screw M6\*50mm

No. F Quantity: 2 Pc Allen Key 4#

No. G Quantity:2Pcs Metal Plate 60x38 No. H Quantity: 8 Pcs Screw 4\*16mm No. I Quantity:12Pcs Screw M6\*40mm

No. J Quantity:2Pcs Handle 200\*20mm

No. K Quantity:4Pcs Screw 4\*14