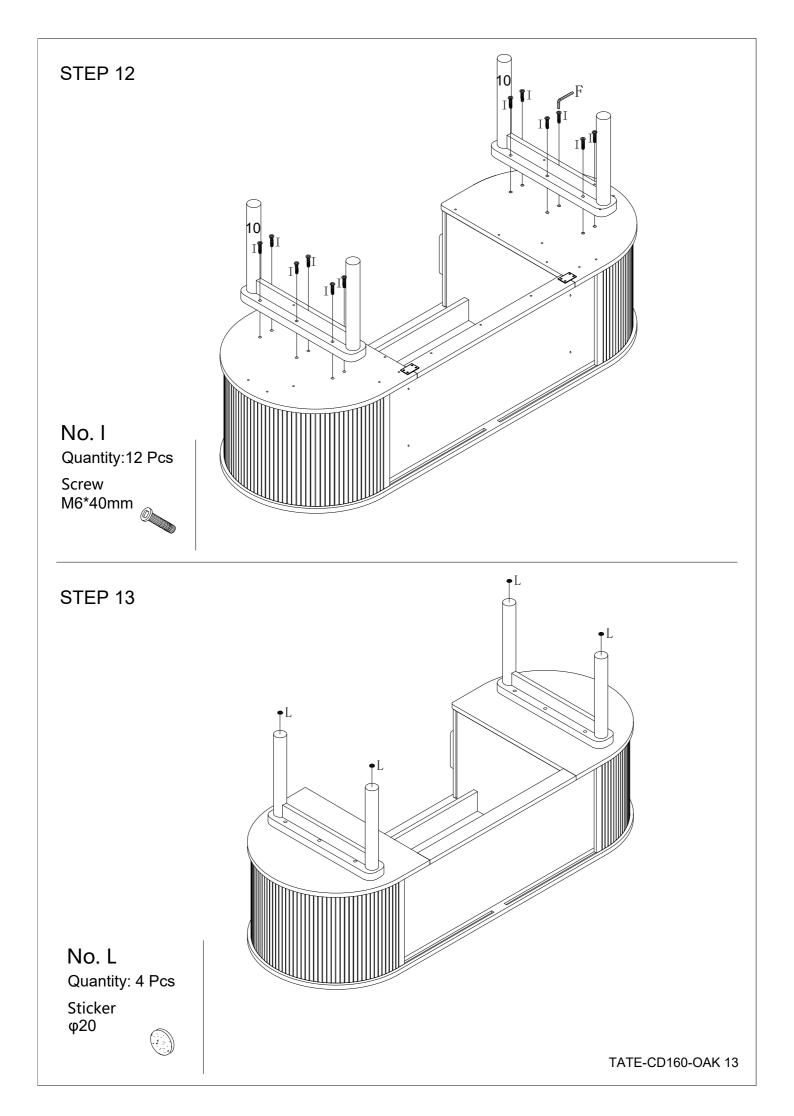

# Component Hardware

Please check you have all the fittings part or tools are listed in below.

No. A Quantity:38Pcs Cam Lock Dowel 8\*28mm

No. B Quantity:15Pcs Dowel 8\*30mm No. C Quantity:38Pcs Cam φ15

No. D Quantity:38 Pcs Sticker φ20 No. E Quantity:25Pcs Screw M6\*50mm

No. F Quantity: 2 Pc Allen Key 4#

No. G Quantity:2Pcs Metal Plate 60x38 No. H Quantity: 8 Pcs Screw 4\*16mm No. I Quantity:12Pcs Screw M6\*40mm

No. J Quantity:2Pcs Handle 200\*20mm

No. K Quantity:4Pcs Screw 4\*14