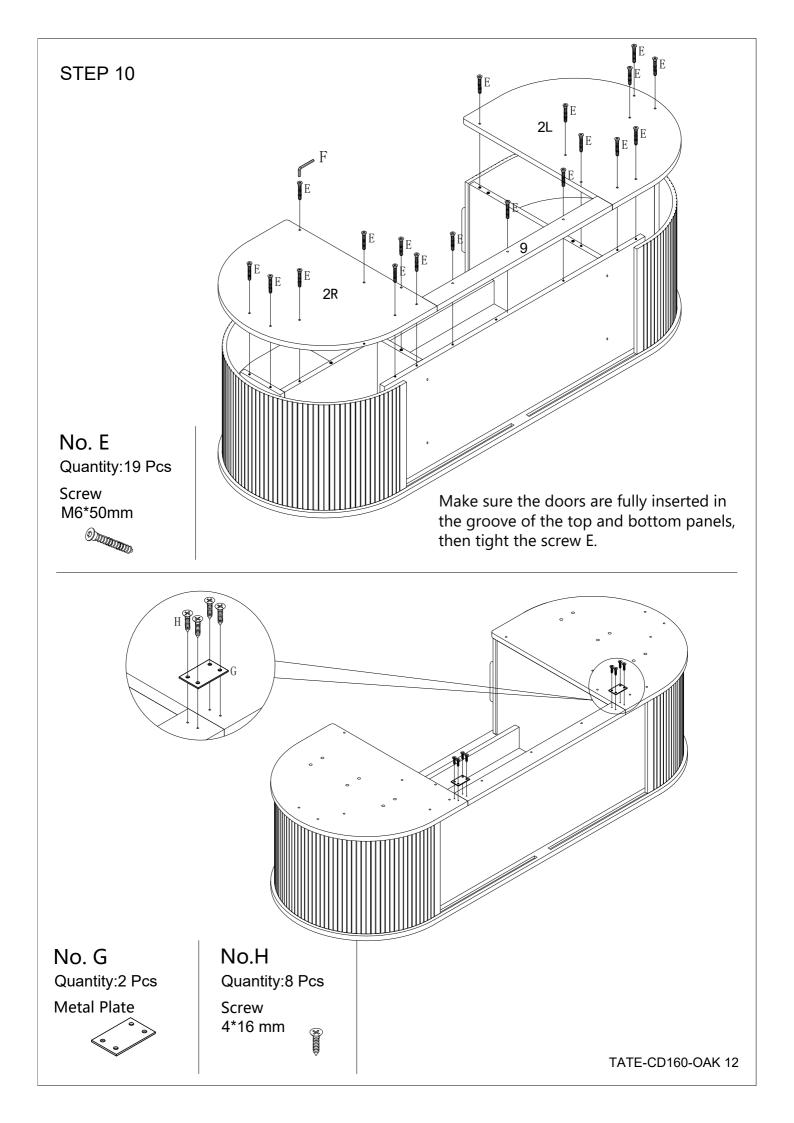

# Component Hardware

Please check you have all the fittings part or tools are listed in below.

No. A Quantity:38Pcs Cam Lock Dowel 8\*28mm

No. B Quantity:15Pcs Dowel 8\*30mm No. C Quantity:38Pcs Cam φ15

No. D Quantity:38 Pcs Sticker φ20 No. E Quantity:25Pcs Screw M6\*50mm

No. F Quantity: 2 Pc Allen Key 4#

No. G Quantity:2Pcs Metal Plate 60x38 No. H Quantity: 8 Pcs Screw 4\*16mm No. I Quantity:12Pcs Screw M6\*40mm

No. J Quantity:2Pcs Handle 200\*20mm

No. K Quantity:4Pcs Screw 4\*14