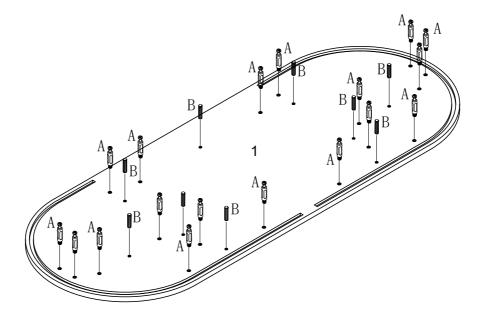

# Component Panels & part List Please check you have all the panels are listed below.

| 1. Top Panel — x1             | CTN 2/2 | 6L. Left Shelf — x1          | CTN 2/2 |
|-------------------------------|---------|------------------------------|---------|
| 2L. Left Bottom Panel — x1    | CTN 2/2 | 6R. Right Shelf — x1         | CTN 2/2 |
| 2R. Right Bottom Panel — x1   | CTN 2/2 | 7. Front Supporter — x1      | CTN 2/2 |
| 3L. Left Division Panel — x1  | CTN 2/2 | 8. Back Panel — x1           | CTN 1/2 |
| 3R. Right Division Panel — x1 | CTN 2/2 | 9. Back Bottom Panel —— x1   | CTN 2/2 |
| 4. Front Back Panel x2        | CTN 2/2 | 10. Legs — x2                | CTN 1/2 |
| 5L. Left Panel — x1           | CTN 2/2 | 11L. Tambor Door_left ——— x1 | CTN 1/2 |
| 5R. Right Panel — x1          | CTN 2/2 | 11R. Tambor Door_right —— x1 | CTN 1/2 |