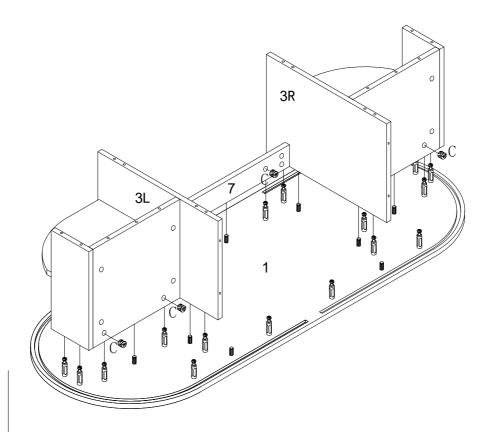

# Component Panels & part List Please check you have all the panels are listed below.

| 1. Top Panel — x1             | CTN 2/2 | 6L. Left Shelf — x1          | CTN 2/2 |
|-------------------------------|---------|------------------------------|---------|
| 2L. Left Bottom Panel — x1    | CTN 2/2 | 6R. Right Shelf — x1         | CTN 2/2 |
| 2R. Right Bottom Panel — x1   | CTN 2/2 | 7. Front Supporter — x1      | CTN 2/2 |
| 3L. Left Division Panel — x1  | CTN 2/2 | 8. Back Panel — x1           | CTN 1/2 |
| 3R. Right Division Panel — x1 | CTN 2/2 | 9. Back Bottom Panel —— x1   | CTN 2/2 |
| 4. Front Back Panel x2        | CTN 2/2 | 10. Legs — x2                | CTN 1/2 |
| 5L. Left Panel — x1           | CTN 2/2 | 11L. Tambor Door_left ——— x1 | CTN 1/2 |
| 5R. Right Panel — x1          | CTN 2/2 | 11R. Tambor Door_right —— x1 | CTN 1/2 |

No. A
Quantity:16 Pcs
Cam Lock Dowel
8\*28 mm

No. C Quantity:16 PcS Cam

TATE-CD160-OAK 7

No. A
Quantity: 4 Pcs
Cam Lock Dowel
8\*28 mm

No. E
Quantity:2 Pcs
Screw
M6\*50mm

No. F Quantity:1 Pc Allen Key 4#

No. D Quantity:20 Pcs Sticker φ20