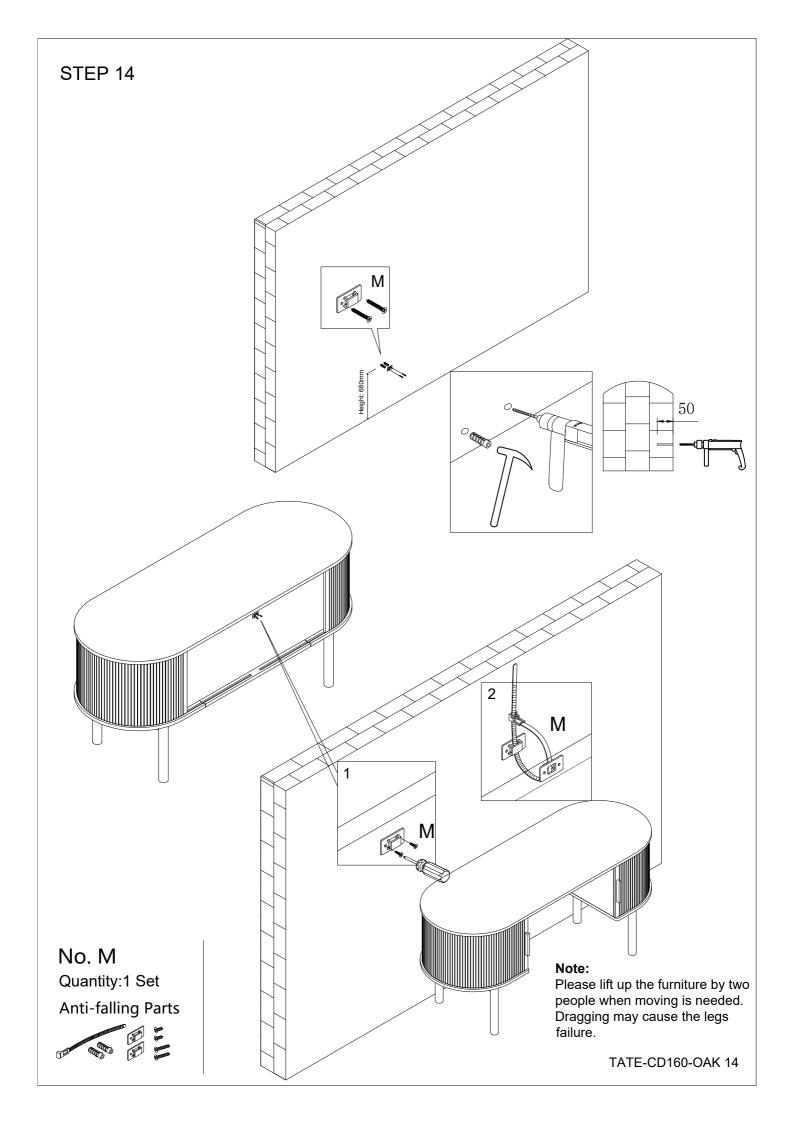

# Component Hardware

Please check you have all the fittings part or tools are listed in below.

No. A Quantity:38Pcs Cam Lock Dowel 8\*28mm

No. B Quantity:15Pcs Dowel 8\*30mm No. C Quantity:38Pcs Cam φ15

No. D Quantity:38 Pcs Sticker φ20 No. E Quantity:25Pcs Screw M6\*50mm

No. F Quantity: 2 Pc Allen Key 4#

No. G Quantity:2Pcs Metal Plate 60x38 No. H Quantity: 8 Pcs Screw 4\*16mm No. I Quantity:12Pcs Screw M6\*40mm

No. J Quantity:2Pcs Handle 200\*20mm

No. K Quantity:4Pcs Screw 4\*14