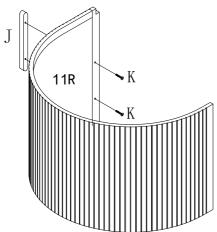

## STEP 6

No. C Quantity:14 PcS Cam

TATE-CD160-OAK 9

Please ensure the notch of the sliding door towards up.

11R B

11R B

No. J Quantity:2 Pcs Handle 200\*20 mm No. K Quantity:4 Pcs Screw 4\*14 mm No. B Quantity:6 Pcs Dowel 8\*30mm