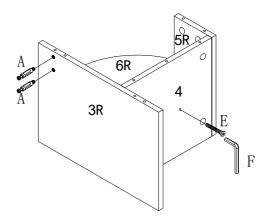

No. A
Quantity:16 Pcs
Cam Lock Dowel
8\*28 mm

No. C Quantity:16 PcS Cam

TATE-CD160-OAK 7

No. A
Quantity: 4 Pcs
Cam Lock Dowel
8\*28 mm

No. E
Quantity:2 Pcs
Screw
M6\*50mm

No. F Quantity:1 Pc Allen Key 4#

No. D Quantity:20 Pcs Sticker φ20

STEP 4

No. A
Quantity:18 Pcs
Cam Lock Dowel
8\*28 mm

No. C Quantity: 4 Pcs

Cam