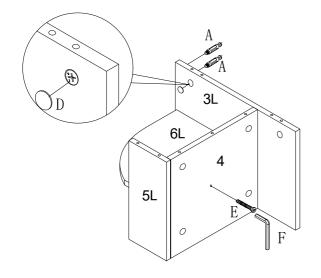

No. A
Quantity:16 Pcs
Cam Lock Dowel
8\*28 mm

No. C Quantity:16 PcS Cam

TATE-CD160-OAK 7

No. A
Quantity: 4 Pcs
Cam Lock Dowel
8\*28 mm

No. E
Quantity:2 Pcs
Screw
M6\*50mm

No. F Quantity:1 Pc Allen Key 4#

No. D Quantity:20 Pcs Sticker φ20