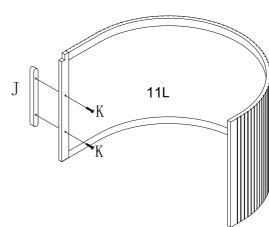

## STEP 6

No. C Quantity:14 PcS Cam

TATE-CD160-OAK 9

Please ensure the notch of the sliding door towards up.

11R B

11R B

No. J Quantity:2 Pcs Handle 200\*20 mm No. K Quantity:4 Pcs Screw 4\*14 mm No. B Quantity:6 Pcs Dowel 8\*30mm