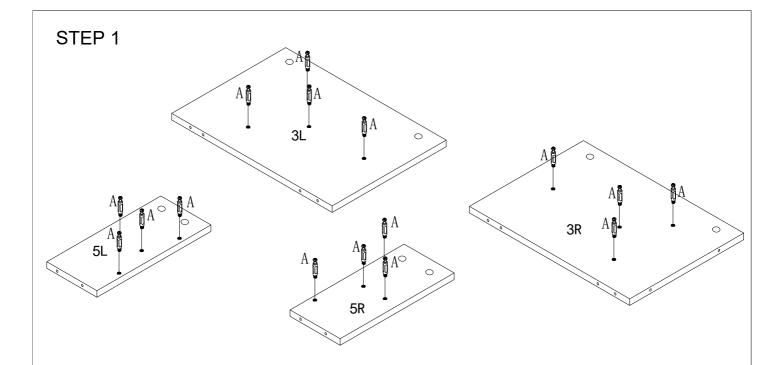

# Component Hardware

Please check you have all the fittings part or tools are listed in below.

No. A Quantity:38Pcs Cam Lock Dowel 8\*28mm

No. B Quantity:15Pcs Dowel 8\*30mm No. C Quantity:38Pcs Cam φ15

No. D Quantity:38 Pcs Sticker φ20 No. E Quantity:25Pcs Screw M6\*50mm