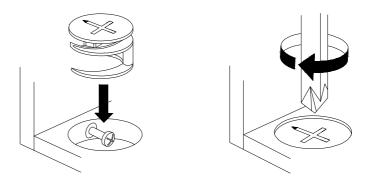

#### **QUICKFIT**

Tighten quickfit until shoulder is flush with panel. Do not overtighten or undertighten.

#### **CAM LOCK**

When fitting cam lock, ensure starting position is correct before you insert connecting quickfit.

Quickfit head should be in the centre of the cam lock when the two panels are joined.

Cam lock should be inserted before quickfit.

Turn cam lock clockwise to tighten.