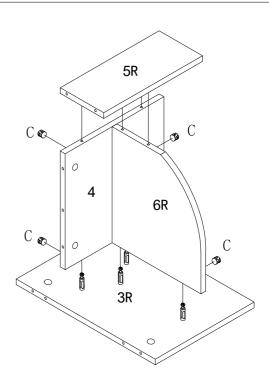

No. A
Quantity:16 Pcs
Cam Lock Dowel
8\*28 mm

No. C Quantity:16 PcS Cam

TATE-CD160-OAK 7

No. A
Quantity: 4 Pcs
Cam Lock Dowel
8\*28 mm

No. E
Quantity:2 Pcs
Screw
M6\*50mm

No. F Quantity:1 Pc Allen Key 4#

No. D Quantity:20 Pcs Sticker φ20

STEP 4

No. A
Quantity:18 Pcs
Cam Lock Dowel
8\*28 mm

No. C Quantity: 4 Pcs

Cam