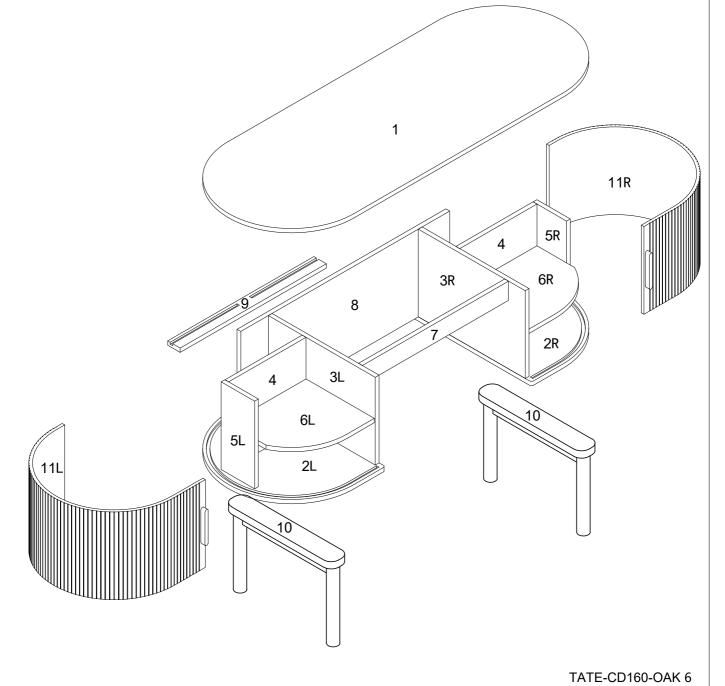

# Component Panels & part List Please check you have all the panels are listed below.

| 1. Top Panel — x1             | CTN 2/2 | 6L. Left Shelf — x1          | CTN 2/2 |
|-------------------------------|---------|------------------------------|---------|
| 2L. Left Bottom Panel — x1    | CTN 2/2 | 6R. Right Shelf — x1         | CTN 2/2 |
| 2R. Right Bottom Panel — x1   | CTN 2/2 | 7. Front Supporter — x1      | CTN 2/2 |
| 3L. Left Division Panel — x1  | CTN 2/2 | 8. Back Panel — x1           | CTN 1/2 |
| 3R. Right Division Panel — x1 | CTN 2/2 | 9. Back Bottom Panel —— x1   | CTN 2/2 |
| 4. Front Back Panel x2        | CTN 2/2 | 10. Legs — x2                | CTN 1/2 |
| 5L. Left Panel — x1           | CTN 2/2 | 11L. Tambor Door_left ——— x1 | CTN 1/2 |
| 5R. Right Panel — x1          | CTN 2/2 | 11R. Tambor Door_right —— x1 | CTN 1/2 |