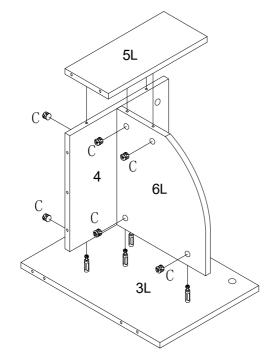

# Component Hardware

Please check you have all the fittings part or tools are listed in below.

No. A Quantity:38Pcs Cam Lock Dowel 8\*28mm

No. B Quantity:15Pcs Dowel 8\*30mm No. C Quantity:38Pcs Cam φ15

No. D Quantity:38 Pcs Sticker φ20 No. E Quantity:25Pcs Screw M6\*50mm