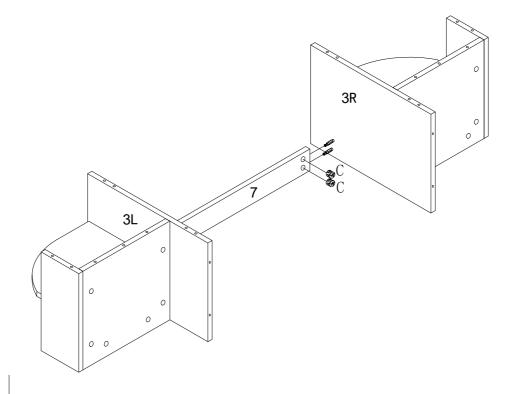

# Component Panels & part List Please check you have all the panels are listed below.

| 1. Top Panel — x1             | CTN 2/2 | 6L. Left Shelf — x1          | CTN 2/2 |
|-------------------------------|---------|------------------------------|---------|
| 2L. Left Bottom Panel — x1    | CTN 2/2 | 6R. Right Shelf — x1         | CTN 2/2 |
| 2R. Right Bottom Panel — x1   | CTN 2/2 | 7. Front Supporter — x1      | CTN 2/2 |
| 3L. Left Division Panel — x1  | CTN 2/2 | 8. Back Panel — x1           | CTN 1/2 |
| 3R. Right Division Panel — x1 | CTN 2/2 | 9. Back Bottom Panel —— x1   | CTN 2/2 |
| 4. Front Back Panel x2        | CTN 2/2 | 10. Legs — x2                | CTN 1/2 |
| 5L. Left Panel — x1           | CTN 2/2 | 11L. Tambor Door_left ——— x1 | CTN 1/2 |
| 5R. Right Panel — x1          | CTN 2/2 | 11R. Tambor Door_right —— x1 | CTN 1/2 |

No. A
Quantity:16 Pcs
Cam Lock Dowel
8\*28 mm

No. C Quantity:16 PcS Cam

TATE-CD160-OAK 7

No. A
Quantity: 4 Pcs
Cam Lock Dowel
8\*28 mm

No. E
Quantity:2 Pcs
Screw
M6\*50mm

No. F Quantity:1 Pc Allen Key 4#

No. D Quantity:20 Pcs Sticker φ20