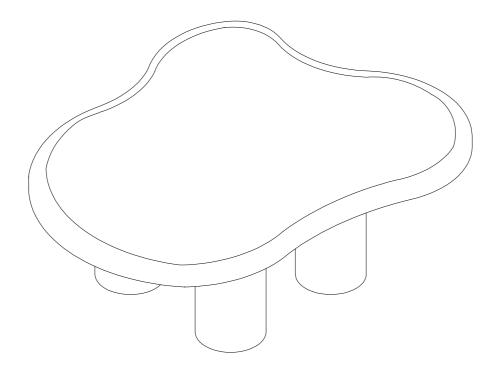

# Lifely\*

Product Code
CLUD-CT-WHT Cloud Coffee Table
CLUD-CT-BLK Cloud Coffee Table
Dimensions(W x D x H)
1000x800x360mm

# Component Panels & part List Please check you have all the panels are listed below.

- 1. Table Top x1 CTN 2/2
- 2. Round Legs—x4 CTN 1/2