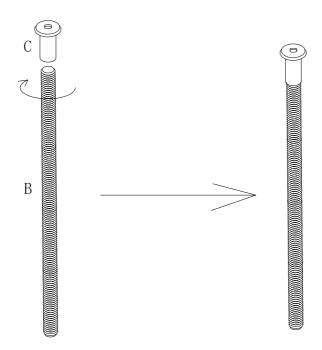

#### STEP 2

No. B Quantity:4 Pcs Full Thread Screw 8\*316mm

No. C Quantity:4 Pcs Screw Nut

CLUD-CT-WHT 6