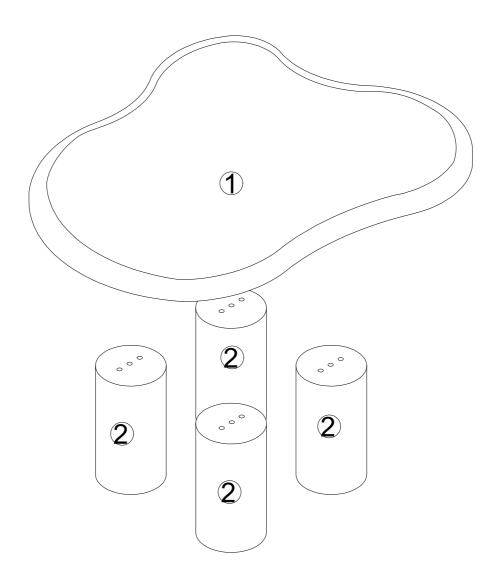

# Component Panels & part List Please check you have all the panels are listed below.

- 1. Table Top x1 CTN 2/2
- 2. Round Legs—x4 CTN 1/2