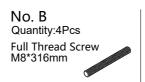

#### STEP 2

No. B Quantity:4 Pcs Full Thread Screw 8\*316mm

No. C Quantity:4 Pcs Screw Nut

CLUD-CT-WHT 6