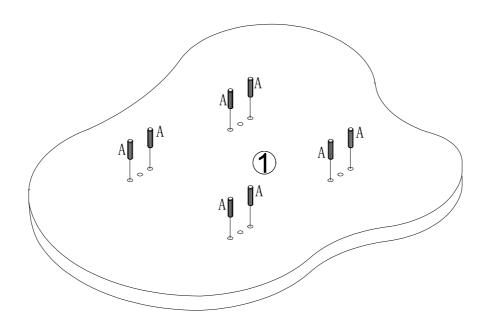

ce engineer, assembling furniture can be slightly sressful. We recommend meditating quietly, pouring yourself a herbal tea(or slightly less herbal wine) and tackling things one step at a time. If you feel a passive aggressive remark coming on, try a compliment instead. E.g. "You're so good looking"

This 5-step assembly should take around 15 minutes with an Allen Key - or 8 minutes with and electric drill. Godspeed.

Designed for everyday

Component Hardware

Please check you have all the fittings part or tools are listed in below.

No. A Quantity:8Pcs Dowel 10\*40mm



No. C Quantity:4Pcs Screw Nut



No. E Quantity:4Pcs Foot Pad φ60

# Component Panels & part List Please check you have all the panels are listed below.

- 1. Table Top x1 CTN 2/2
- 2. Round Legs—x4 CTN 1/2



#### STEP 1



No. A Quantity:8 Pcs Dowel 10\*40mm



#### STEP 2



No. B Quantity:4 Pcs Full Thread Screw 8\*316mm

No. C Quantity:4 Pcs Screw Nut



CLUD-CT-WHT 6