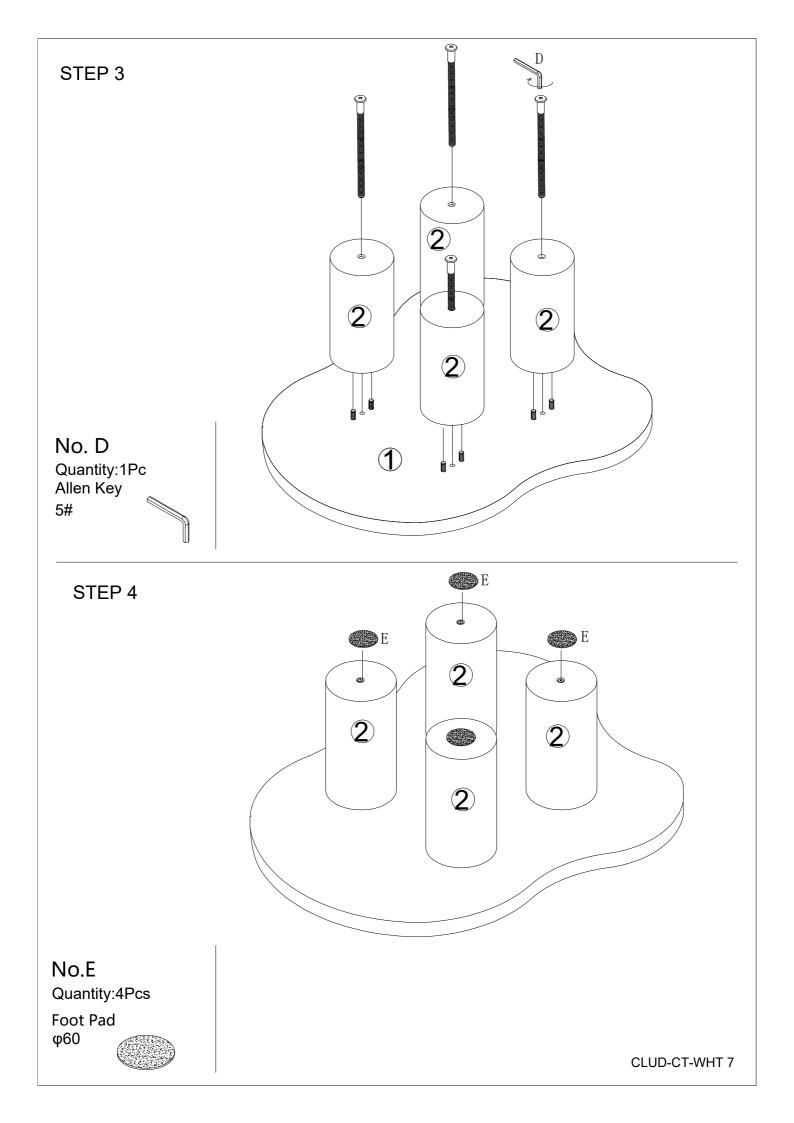

This 5-step assembly should take around 15 minutes with an Allen Key - or 8 minutes with and electric drill. Godspeed.

Designed for everyday

Component Hardware

Please check you have all the fittings part or tools are listed in below.

No. A Quantity:8Pcs Dowel 10\*40mm

No. C Quantity:4Pcs Screw Nut

No. E Quantity:4Pcs Foot Pad φ60

#### STEP 2

No. B Quantity:4 Pcs Full Thread Screw 8\*316mm

No. C Quantity:4 Pcs Screw Nut

CLUD-CT-WHT 6