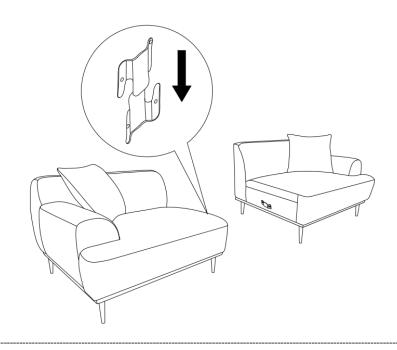

When assembling the legs, please try to adjust the holes properly to keep the legs aligned

STEP 3

lifely.com.au

Great job. You're done!

Don't forget to share how it looks in your space and tag us on Instagram.