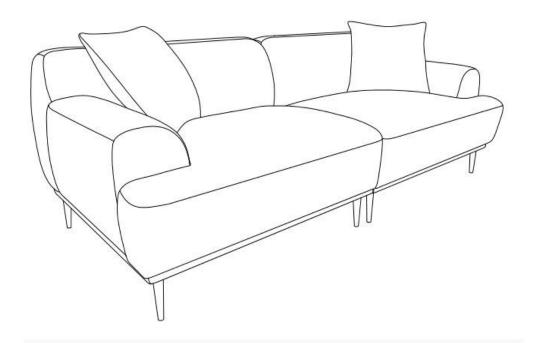

#### **Product Code**

ASW-3S-CLKWHT Ashwin 3 Seater Sofa - Chalk White

Dimensions (W x H x D)

2120 x910 x 700mm