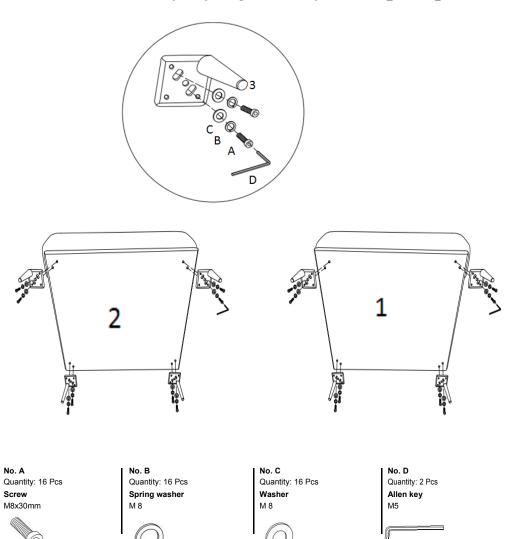

#### **Component Hardware**

Please check you have all the fittings part or tools are listed in below.

No. A Quantity: 16 Pcs Screw M8x30mm

No. B Quantity: 16 Pcs Spring washer M 8

No. C Quantity: 16 Pcs Washer M 8 No. D Quantity: 2 Pcs Allen key M5

### Component Panels & Part List

Please check you have all the panels are listed below.

| 1.Sofa-left x1 Carton 1/2 | 2. Sofa-right x1 Carton 2/2 |
|---------------------------|-----------------------------|
| 3:Legs x4 Carton 1/2      | Legs x4 Carton 2/2          |
|                           |                             |