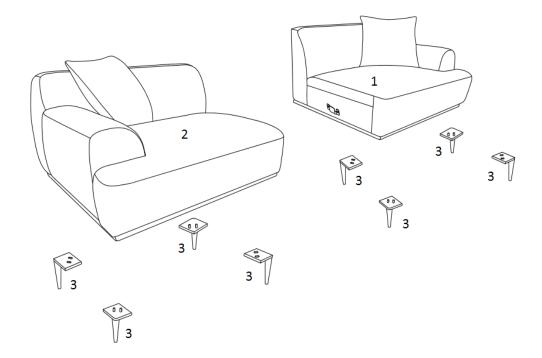

#### **Component Hardware**

Please check you have all the fittings part or tools are listed in below.

No. A Quantity: 16 Pcs Screw M8x30mm

No. B Quantity: 16 Pcs Spring washer M 8

No. C Quantity: 16 Pcs Washer M 8 No. D Quantity: 2 Pcs Allen key M5

### Component Panels & Part List

Please check you have all the panels are listed below.

| 1.Sofa-left x1 Carton 1/2 | 2. Sofa-right x1 Carton 2/2 |
|---------------------------|-----------------------------|
| 3:Legs x4 Carton 1/2      | Legs x4 Carton 2/2          |
|                           |                             |