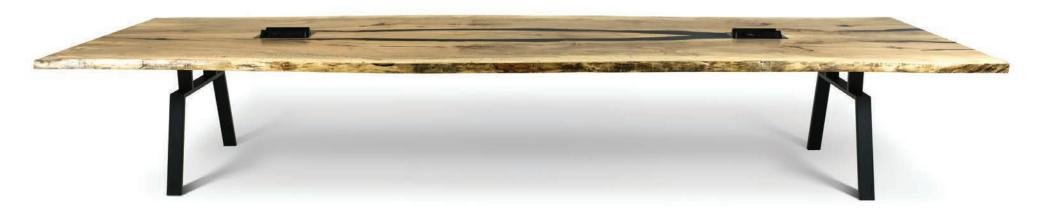

The Created Hardwood Contract Collection doesn't just look great, it's built to work hard and work smart with optional integrated power and data ports and cord managements systems. Choose from a variety of configurations and finishes to serve multiple functions and complement each piece.

14-foot Square Edge Conference Table in Natural Walnut

All of our furnishings are fully customizable with choice of size, height, top material and finish, hardware style and finish, and integrated power and tech ports.