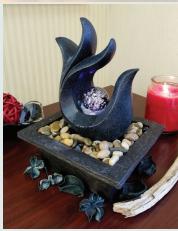

## MEDITATION FOUNTAINS Home Collection

Introducing the Home Collection line of Meditation Fountains by Danner Manufacturing. The Halo, Aura and Pearl Meditation Fountains are stylish pieces of decor that fit on any tabletop, kitchen counter, living room table, bathroom sink, shelf, vanity or office desk while bringing a calm, Zen-like feel to any room in the house or work space.

Turn on the Halo, Aura or Pearl before bedtime and drift off to sleep as you listen to the sound of peaceful running water with its soft glow as a night light. You can even use it while you're meditating, practicing yoga or at the office to center yourself while at work.