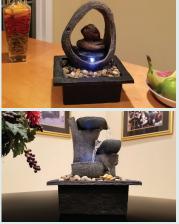

## MEDITATION FOUNTAINS Home Collection

Introducing the Home Collection line of Meditation Fountains by Danner Manufacturing. The Halo, Aura and Pearl Meditation Fountains are stylish pieces of decor that fit on any tabletop, kitchen counter, living room table, bathroom sink, shelf, vanity or office desk while bringing a calm, Zen-like feel to any room in the house or work space.

Turn on the Halo, Aura or Pearl before bedtime and drift off to sleep as you listen to the sound of peaceful running water with its soft glow as a night light. You can even use it while you're meditating, practicing yoga or at the office to center yourself while at work.