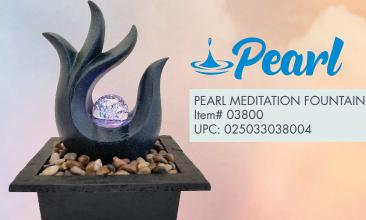

Halo

The Pearl Meditation Fountain features a rotating 360° glass pearl that is moved by the pumps water flow. Just place the included glass pearl on top of the fountain base and watch as it rotates while it illuminates from the multicolor LED light from underneath the water.