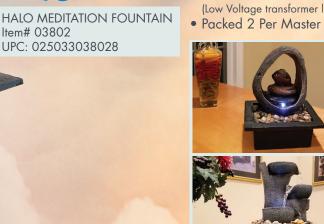

- Tabletop Meditation Fountain
- Fountain base
- Water Pump
- LED Light
- Decorative Stones
- 6' Power Cord with AC Wall Adapter (Low Voltage transformer listed to US and Canadian UL standards)
- Packed 2 Per Master Carton

Halo

The Pearl Meditation Fountain features a rotating 360° glass pearl that is moved by the pumps water flow. Just place the included glass pearl on top of the fountain base and watch as it rotates while it illuminates from the multicolor LED light from underneath the water.