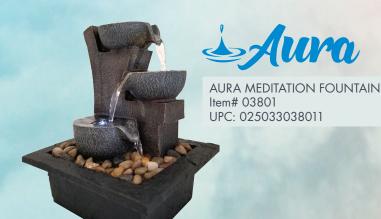

## MEDITATION FOUNTAINS Home Collection

Introducing the Home Collection line of Meditation Fountains by Danner Manufacturing. The Halo, Aura and Pearl Meditation Fountains are stylish pieces of decor that fit on any tabletop, kitchen counter, living room table, bathroom sink, shelf, vanity or office desk while bringing a calm, Zen-like feel to any room in the house or work space.

- Tabletop Meditation Fountain
- Fountain base
- Water Pump
- LED Light
- Decorative Stones
- 6' Power Cord with AC Wall Adapter (Low Voltage transformer listed to US and Canadian UL standards)
- Packed 2 Per Master Carton