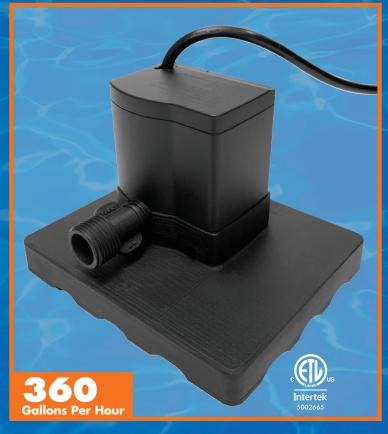

## **COVER-CARE MAGNETIC DRIVE AUTOMATIC 360 POOL COVER PUMP**

**COVER-CARE MAGNETIC DRIVE AUTOMATIC 360 POOL COVER PUMP** makes opening up the backyard pool easy when winter is over. Its clog resistant and can be used on virtually any size pool cover. The Cover-Care Auto 360 Pump detects water levels and pumps down to 1" depth and turns the pump off automatically.

#### **FEATURES:**

- Electronic Sensor Detects Water Level and Pumps Down to 1" Depth and Turns Pump Off Automatically
- Foam Filter Integrated into Base of Pump
- 360 Gallons Per Hour
- Energy-Efficient Magnetic Drive Technology
- 120V/60Hz/0.7A Thermally Protected
- Connects to Any Standard Garden Hose
- Completely Submersible
- 8' Maximum Pumping Height
- 25' Grounded Power Cord
- 1 Year Limited Warranty

#### ITEM# 02531

| Max. Flow Rate         | 360 GPH            |
|------------------------|--------------------|
| Max. Pumping Height    | 8'                 |
| Max. Watts/Amps        | 34/0.7             |
| Weight                 | 3.4 lbs.           |
| Dimensions (W x D x H) | 6 ½" × 5 ½" × 4 ½" |