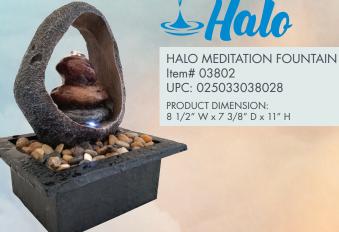

GIFT BOX DIMENSIONS

Each box is conveniently the same size for easy stocking:

• 8 5/8" W x 7 3/8" D x 11 1/2" H

HALO MEDITATION FOUNTAIN Item# 03800 UPC: 025033038004

PRODUCT DIMENSION: 8 1/2" W x 7 3/8" D x 11" H