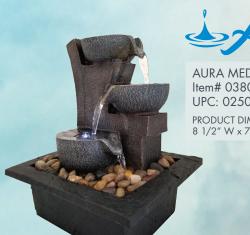

## MEDITATION FOUNTAINS Home Collection

**AURA MEDITATION FOUNTAIN** Item# 03801 UPC: 025033038011

PRODUCT DIMENSION: 8 1/2" W x 7 3/8" D x 10 1/8" H Introducing the Home Collection line of Meditation Fountains by Danner Manufacturing. The Halo, Aura and Pearl Meditation Fountains are stylish pieces of decor that fit on any tabletop, kitchen counter, living room table, bathroom sink, shelf, vanity or office desk while bringing a calm, Zen-like feel to any room in the house or work space.