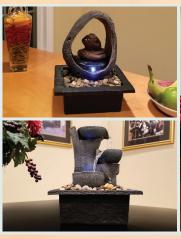

pace.

Turn on the Halo, Aura or Pearl before bedtime and drift off to sleep as you listen to the sound of peaceful running water with its soft glow as a night light. You can even use it while you're meditating, practicing yoga or at the office to center yourself while at work.

## EACH MEDITATION FOUNTAIN INCLUDES:

- Tabletop Meditation Fountain
- Fountain base
- Water Pump
- LED Light
- Decorative Stones
- 6' Power Cord with AC Wall Adapter (Low Voltage transformer listed to US and Canadian UL standards)
- Packed 2 Per Master Carton

GIFT BOX DIMENSIONS

Each box is conveniently the same size for easy stocking:

• 8 5/8" W x 7 3/8" D x 11 1/2" H





HALO MEDITATION FOUNTAIN Item# 03800 UPC: 025033038004

PRODUCT DIMENSION: 8 1/2" W x 7 3/8" D x 11" H



**ROTATING 360° GLASS PEARL** 





The Pearl Meditation Fountain features a rotating 360° glass pearl that is moved by the pumps water flow. Just place the included glass pearl on top of the fountain base and watch as it rotates while it illuminates from the multicolor LED light from underneath the water.

## PERFECT FOR ANY ROOM IN THE HOUSE OR WORK SPACE