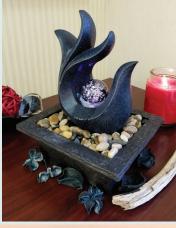

## MEDITATION FOUNTAINS Home Collection

**AURA MEDITATION FOUNTAIN** Item# 03801 UPC: 025033038011

PRODUCT DIMENSION: 8 1/2" W x 7 3/8" D x 10 1/8" H Introducing the Home Collection line of Meditation Fountains by Danner Manufacturing. The Halo, Aura and Pearl Meditation Fountains are stylish pieces of decor that fit on any tabletop, kitchen counter, living room table, bathroom sink, shelf, vanity or office desk while bringing a calm, Zen-like feel to any room in the house or work space.

## EACH MEDITATION FOUNTAIN INCLUDES:

- Tabletop Meditation Fountain
- Fountain base
- Water Pump
- LED Light
- Decorative Stones
- 6' Power Cord with AC Wall Adapter (Low Voltage transformer listed to US and Canadian UL standards)
- Packed 2 Per Master Carton