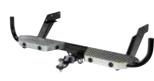

#### (Class 2) Standard Towbar

The Hayman Reese Class 2 Standard Towbar is the ideal solution for lighter duty towing