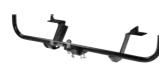

### Step Lamp Protector (SLP) Combine the Class 4 Hitch Receiver

with a step and lamp protectors and you have a very handy addition o any commercial vehicle.

#### **Bolt-on Steps**

Some heavy duty towbars have the flexibility of having steps added. Simply purchase the towbar on its own and upgrade to a step assembly at a later stage by bolting the steps on.