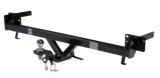

#### (Class 4) Heavy Duty Hitch Receiver Towbar

Havman Reese's famous Class 4 Towbar has a 50mm by 50mm hitch receiver and is the heavy duty towing option.