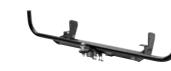

## (Class 3) RL Hitch Receiver

The Class 3 Hayman Reese Light (RL) Towbar can be characterised by its 40mm by 40mm hitch receiver designed for medium duty towing applications.