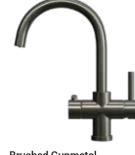

A design based in the beauty of simplicity, the Idaho is an entry-level boiling water tap that makes this modern home luxury accessible to everyone.

**Brushed Gold** CK01G

**Brushed Gunmetal Grey** CK01M