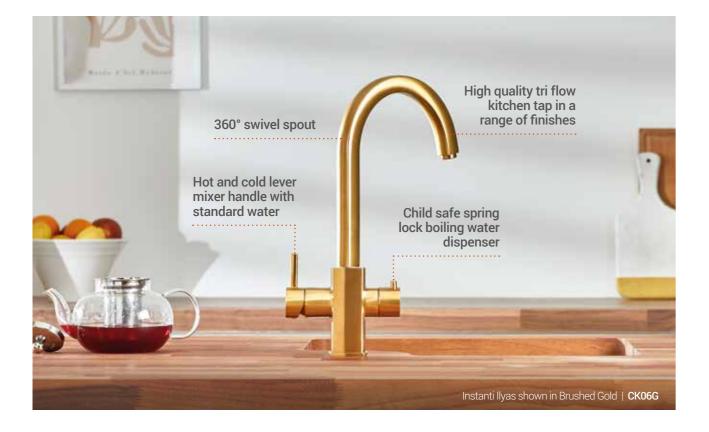

# Three functions. One tap.

Instanti brings the affordable luxury of boiling water taps into every modern home. Dispensing instant 98 °C water, along with a standard hot and cold mixer. It's a 3-in-1 solution that completely transforms the usability of kitchen interiors.

## Safety on tap.

We put safety first in every design. Instanti taps are double-spring loaded with a twist and hold security mechanism, which automatically self-rights once your hand is removed from the handle. Its insulated spout also remains cool to the touch when in operation – ideal for homes with young children.

**Brushed Gunmetal** CK02M

CK02N

Creating a more solid look, the Idris sports a square base design, with a sleek, modern spout to blend into a range of kitchen styles.

The square base of the Ilyas combined with its classically curved spout give it a powerful and timeless aesthetic perfect for modern homes.