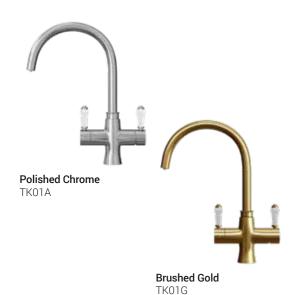

**Brushed Nickel** CK01N

The Iberia sports a classic curved spout that makes it at home in any kitchen interior style. A versatile and understated option for all types of property.

**Polished Chrome** 

**Brushed Gold** CK02G