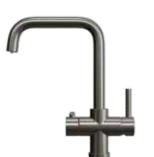

**Brushed Gunmetal** CK02M

CK02N

Creating a more solid look, the Idris sports a square base design, with a sleek, modern spout to blend into a range of kitchen styles.

The square base of the Ilyas combined with its classically curved spout give it a powerful and timeless aesthetic perfect for modern homes.