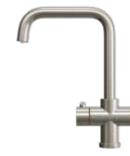

**Brushed Gunmetal** CK02M

CK02N

Creating a more solid look, the Idris sports a square base design, with a sleek, modern spout to blend into a range of kitchen styles.

The square base of the Ilyas combined with its classically curved spout give it a powerful and timeless aesthetic perfect for modern homes.