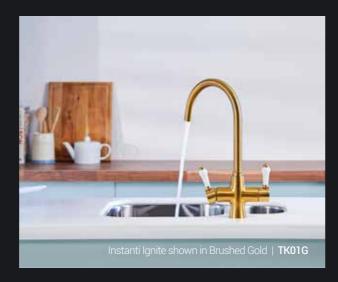

# Three functions. One tap.

Instanti brings the affordable luxury of boiling water taps into every modern home. Dispensing instant 98 °C water, along with a standard hot and cold mixer. It's a 3-in-1 solution that completely transforms the usability of kitchen interiors.