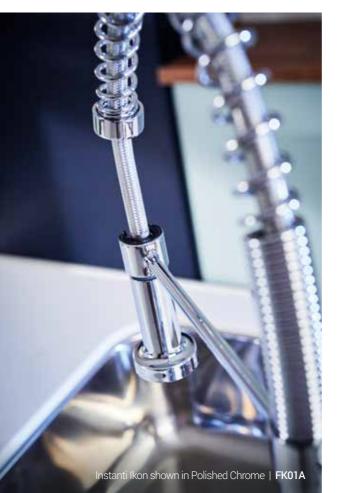

## Ikon

Slender, sophisticated and convenient, the Ikon blends a flexible tap head with an independent 360° swivelling boiling waterspout for easy use.