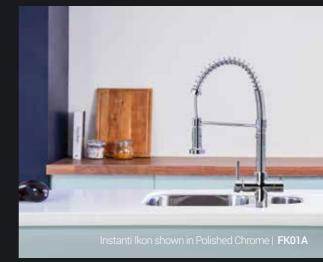

## Ikon

Slender, sophisticated and convenient, the Ikon blends a flexible tap head with an independent 360° swivelling boiling waterspout for easy use.