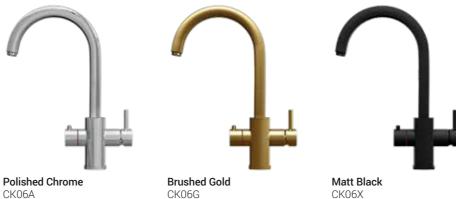

**Brushed Gunmetal** CK02M

CK02N

Creating a more solid look, the Idris sports a square base design, with a sleek, modern spout to blend into a range of kitchen styles.

The square base of the Ilyas combined with its classically curved spout give it a powerful and timeless aesthetic perfect for modern homes.