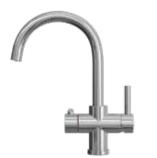

**Brushed Nickel** CK01N

The Iberia sports a classic curved spout that makes it at home in any kitchen interior style. A versatile and understated option for all types of property.

**Polished Chrome** 

**Brushed Gold** CK02G