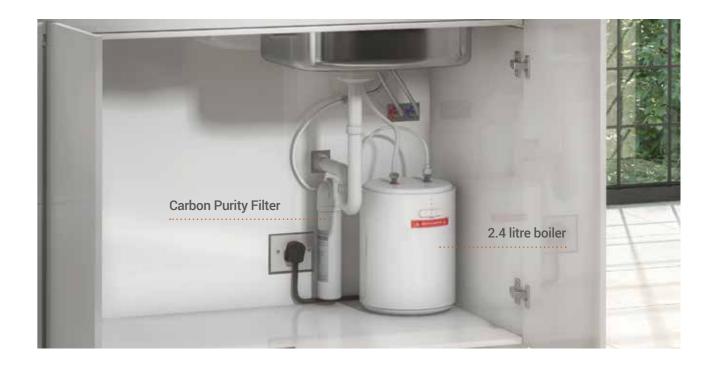

## **Carbon Purity Filter**

The Instanti Carbon Purity Filter works hard to remove mineral deposits and dirt particles from water to provide an extra refreshing taste. As it also substantially reduces the effects of limescale build-up on the tank, regular replacement of the filter every 3-6 months is essential to maintaining our 2-year warranty.

## The Instanti Boiler

Discreetly hidden beneath the sink, the Instanti boiler reliably delivers piping hot water, cup after cup. This unvented tank is not under mains pressure so no excess water is discharged to drain. It comes with overheat and float sensors built-in to protect the boiler and is fully insulated to improve efficiency.

## Features

- 2.4 litre tank (approx. 10 cups)
- Energy-efficient insulated tank
- 1 x carbon rod filter supplied
- 315 x 210 x 210mm (HxWxD)