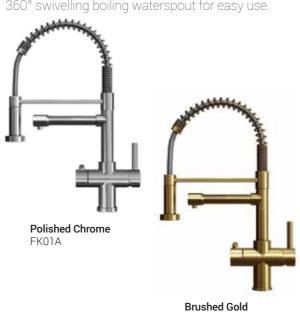

## Ikon

Slender, sophisticated and convenient, the Ikon blends a flexible tap head with an independent 360° swivelling boiling waterspout for easy use.