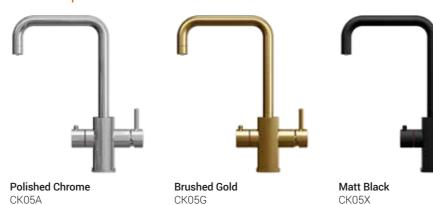

**Brushed Gunmetal** CK02M

CK02N

Creating a more solid look, the Idris sports a square base design, with a sleek, modern spout to blend into a range of kitchen styles.

The square base of the Ilyas combined with its classically curved spout give it a powerful and timeless aesthetic perfect for modern homes.