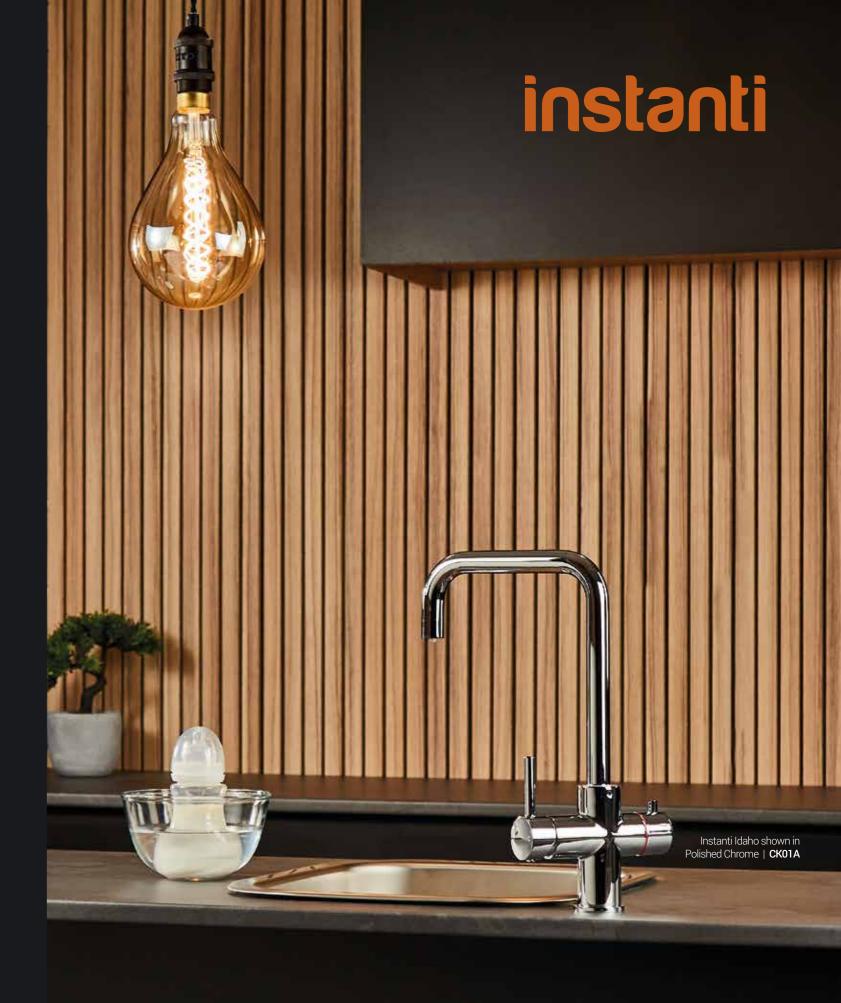

# Three functions. One tap.

Instanti brings the affordable luxury of boiling water taps into every modern home. Dispensing instant 98 °C water, along with a standard hot and cold mixer. It's a 3-in-1 solution that completely transforms the usability of kitchen interiors.

## Safety on tap.

We put safety first in every design. Instanti taps are double-spring loaded with a twist and hold security mechanism, which automatically self-rights once your hand is removed from the handle. Its insulated spout also remains cool to the touch when in operation – ideal for homes with young children.