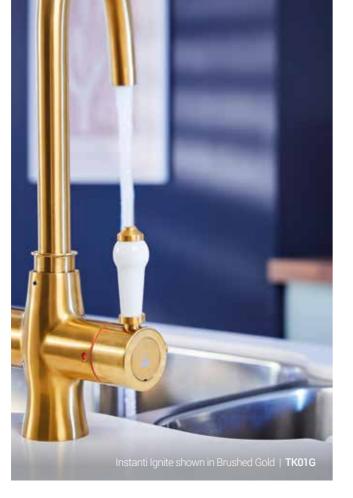

A design based in the beauty of simplicity, the Idaho is an entry-level boiling water tap that makes this modern home luxury accessible to everyone.

**Brushed Gold** CK01G

**Brushed Gunmetal Grey** CK01M