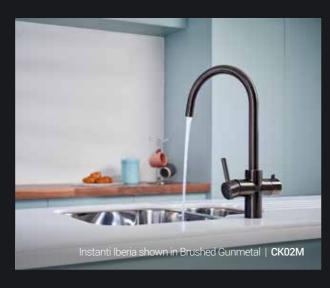

**Brushed Nickel** CK01N

The Iberia sports a classic curved spout that makes it at home in any kitchen interior style. A versatile and understated option for all types of property.

**Polished Chrome** 

**Brushed Gold** CK02G

**Brushed Gunmetal** CK02M

CK02N

Creating a more solid look, the Idris sports a square base design, with a sleek, modern spout to blend into a range of kitchen styles.

The square base of the Ilyas combined with its classically curved spout give it a powerful and timeless aesthetic perfect for modern homes.