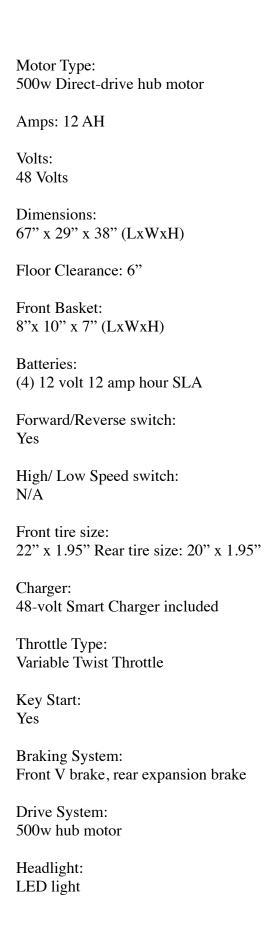

## Model EW-29

Weight Capacity 400Lbs

Speed:

Up to 15mph

Distance:

20 miles per charge (distance varies on terrain, riders weight, road surface, etc.)

Front Seat:

Type Oversized with back rest

Front seat: Size

10" x 12" x 9" (LxWxH)

Front Seat:

32" minimum, 35" maximum

Rear Seat: Type N/A

Rear Seat: Size

N/A

Steering Height

38" minimum, 38" maximum

Rear Foot Rest:

N/A

Power:

Electric 48 volts

Watts:

500-750 Watt power peaks

| Rear lights:<br>N/A                                    |
|--------------------------------------------------------|
| Carton Size: 63" x 36" x 54"                           |
| Scooter Weight:<br>128lbs<br>Battery Indicator:<br>Yes |
| Front:<br>Front suspension fork                        |
| Rear:<br>N/A                                           |
| Reflectors:<br>Yes                                     |
| Warranty:<br>Limited – 3 Year Warranty                 |