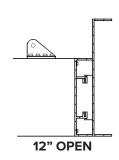

rotection with optional in-fill panels. This trellis gives any building an ultramodern look. With a powder coated finish and all aluminum construction, there are many ways to configure this product. The Phoenix Trellis system is easy to install and can be field fitted if necessary. Phoenix systems are available with an 8", 10" and 12" flat or open channel face.









## **TIE-BACK OPTIONS**

- Projection: up to 72"
- Frame Width: 48" 176"
- Tie-Back Spacing: 88"
- Tie-Back Height: Flexible

#### **CANTILEVERED OPTIONS**

- Projection: up to 48"
- Frame Width: 48" 176"
- Outrigger arm spacing: 70"

#### **HIGH WIND/SNOW LOAD**

 Capable of high wind and high snow loads



### **IN-FILL PANELS**



**RAIN PAN** 



**SUN SHADE** 



**DECORATIVE PAN** 

#### **FACE OPTIONS**















# **PHOENIX CONFIGURATIONS**









PHOENIX WITH SUN SHADE

#### **LIGHTING OPTIONS**



**RAIN PAN STRIP LIGHTING** 



AIR FOIL WITH REAR STRIP LIGHTING



Z-BLADE WITH FRONT STRIP LIGHTING

#### **BLOCKING EXAMPLE**



\*Blocking details for other wall types are available upon request

#### **CANTILEVERED OPTION**



STANDARD VIEW



**EXPLODED VIEW** 



FLAT BAR CANTILEVERED BRACKET

Made out of steel construction and can support up to a 48" projection. Max spacing is 60" between 2 cantilevered brackets.

\*Lighting is not available for cantilevered options.