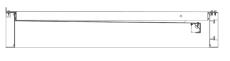

panels. This trellis gives any building an ultramodern look. With a powder coated finish and all aluminum construction, there are many ways to configure this product. The Phoenix Trellis system is easy to install and can be field fitted if necessary. Phoenix systems are available with an 8", 10" and 12" flat or open channel face.









## **TIE-BACK OPTIONS**

- Projection: up to 72"
- Frame Width: 48" 176"
- Tie-Back Spacing: 88"
- Tie-Back Height: Flexible

#### **CANTILEVERED OPTIONS**

- Projection: up to 48"
- Frame Width: 48" 176"
- Outrigger arm spacing: 70"

#### **HIGH WIND/SNOW LOAD**

 Capable of high wind and high snow loads



### **IN-FILL PANELS**



**RAIN PAN** 



**SUN SHADE** 



**DECORATIVE PAN** 

#### **FACE OPTIONS**















# **PHOENIX CONFIGURATIONS**









PHOENIX WITH SUN SHADE

#### **LIGHTING OPTIONS**



**RAIN PAN STRIP LIGHTING** 



AIR FOIL WITH REAR STRIP LIGHTING



Z-BLADE WITH FRONT STRIP LIGHTING

#### **BLOCKING EXAMPLE**



\*Blocking details for other wall types are available upon request

#### **CANTILEVERED OPTION**



STANDARD VIEW



**EXPLODED VIEW** 



FLAT BAR CANTILEVERED BRACKET

Made out of steel construction and can support up to a 48" projection. Max spacing is 60" between 2 cantilevered brackets.

\*Lighting is not available for cantilevered options.