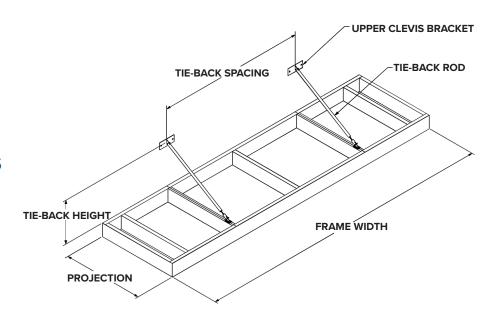

## **TIE-BACK OPTIONS**

- Projection: up to 72"
- Frame Width: 48" 176"
- Tie-Back Spacing: 88"
- Tie-Back Height: Flexible