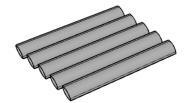

r beautifully designed open frame canopy system that provides sun and rain protection with optional in-fill panels. This trellis gives any building an ultramodern look. With a powder coated finish and all aluminum construction, there are many ways to configure this product. The Phoenix Trellis system is easy to install and can be field fitted if necessary. Phoenix systems are available with an 8", 10" and 12" flat or open channel face.









## **TIE-BACK OPTIONS**

- Projection: up to 72"
- Frame Width: 48" 176"
- Tie-Back Spacing: 88"
- Tie-Back Height: Flexible

#### **CANTILEVERED OPTIONS**

- Projection: up to 48"
- Frame Width: 48" 176"
- Outrigger arm spacing: 70"

#### **HIGH WIND/SNOW LOAD**

 Capable of high wind and high snow loads



### **IN-FILL PANELS**



**RAIN PAN** 



**SUN SHADE** 



**DECORATIVE PAN** 

#### **FACE OPTIONS**















# **PHOENIX CONFIGURATIONS**









PHOENIX WITH SUN SHADE

#### **LIGHTING OPTIONS**



**RAIN PAN STRIP LIGHTING** 



AIR FOIL WITH REAR STRIP LIGHTING



Z-BLADE WITH FRONT STRIP LIGHTING

#### **BLOCKING EXAMPLE**



\*Blocking details for other wall types are available upon request

#### **CANTILEVERED OPTION**



STANDARD VIEW



**EXPLODED VIEW** 



FLAT BAR CANTILEVERED BRACKET

Made out of steel construction and can support up to a 48" projection. Max spacing is 60" between 2 cantilevered brackets.

\*Lighting is not available for cantilevered options.