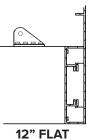

rain protection with optional in-fill panels. This trellis gives any building an ultramodern look. With a powder coated finish and all aluminum construction, there are many ways to configure this product. The Phoenix Trellis system is easy to install and can be field fitted if necessary. Phoenix systems are available with an 8", 10" and 12" flat or open channel face.









## **TIE-BACK OPTIONS**

- Projection: up to 72"
- Frame Width: 48" 176"
- Tie-Back Spacing: 88"
- Tie-Back Height: Flexible

#### **CANTILEVERED OPTIONS**

- Projection: up to 48"
- Frame Width: 48" 176"
- Outrigger arm spacing: 70"

#### **HIGH WIND/SNOW LOAD**

 Capable of high wind and high snow loads



### **IN-FILL PANELS**



**RAIN PAN** 



**SUN SHADE** 



**DECORATIVE PAN** 

#### **FACE OPTIONS**















# **PHOENIX CONFIGURATIONS**









PHOENIX WITH SUN SHADE

#### **LIGHTING OPTIONS**



**RAIN PAN STRIP LIGHTING** 



AIR FOIL WITH REAR STRIP LIGHTING



Z-BLADE WITH FRONT STRIP LIGHTING

#### **BLOCKING EXAMPLE**



\*Blocking details for other wall types are available upon request

#### **CANTILEVERED OPTION**



STANDARD VIEW



**EXPLODED VIEW** 



FLAT BAR CANTILEVERED BRACKET

Made out of steel construction and can support up to a 48" projection. Max spacing is 60" between 2 cantilevered brackets.

\*Lighting is not available for cantilevered options.