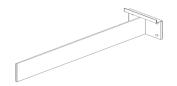

#### **CANTILEVERED OPTION**

STANDARD VIEW

**EXPLODED VIEW** 

FLAT BAR CANTILEVERED BRACKET

Made out of steel construction and can support up to a 48" projection. Max spacing is 60" between 2 cantilevered brackets.