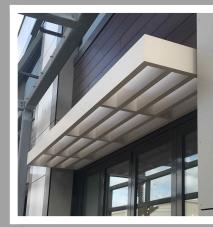

# **PHOENIX**

**CANOPY SYSTEM** 

The Phoenix Trellis is our beautifully designed open frame canopy system that provides sun and rain protection with optional in-fill panels. This trellis gives any building an ultramodern look. With a powder coated finish and all aluminum construction, there are many ways to configure this product. The Phoenix Trellis system is easy to install and can be field fitted if necessary. Phoenix systems are available with an 8", 10" and 12" flat or open channel face.

#### **FACE OPTIONS**