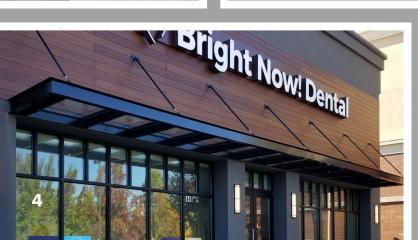

# **PHOENIX**

**CANOPY SYSTEM** 

The Phoenix Trellis is our beautifully designed open frame canopy system that provides sun and rain protection with optional in-fill panels. This trellis gives any building an ultramodern look. With a powder coated finish and all aluminum construction, there are many ways to configure this product. The Phoenix Trellis system is easy to install and can be field fitted if necessary. Phoenix systems are available with an 8", 10" and 12" flat or open channel face.









## **TIE-BACK OPTIONS**

- Projection: up to 72"
- Frame Width: 48" 176"
- Tie-Back Spacing: 88"
- Tie-Back Height: Flexible

#### **CANTILEVERED OPTIONS**

- Projection: up to 48"
- Frame Width: 48" 176"
- Outrigger arm spacing: 70"

#### **HIGH WIND/SNOW LOAD**

 Capable of high wind and high snow loads



### **IN-FILL PANELS**



**RAIN PAN** 



**SUN SHADE** 



**DECORATIVE PAN** 

#### **FACE OPTIONS**















# **PHOENIX CONFIGURATIONS**









PHOENIX WITH SUN SHADE

#### **LIGHTING OPTIONS**



**RAIN PAN STRIP LIGHTING** 



AIR FOIL WITH REAR STRIP LIGHTING



Z-BLADE WITH FRONT STRIP LIGHTING

#### **BLOCKING EXAMPLE**



\*Blocking details for other wall types are available upon request

#### **CANTILEVERED OPTION**



STANDARD VIEW



**EXPLODED VIEW** 



FLAT