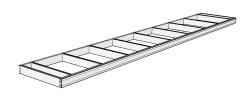

## **TIE-BACK OPTIONS**

- Projection: up to 72"
- Frame Width: 48" 176"
- Tie-Back Spacing: 88"
- Tie-Back Height: Flexible