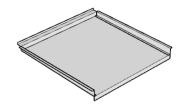

nix Trellis is our beautifully designed open frame canopy system that provides sun and rain protection with optional in-fill panels. This trellis gives any building an ultramodern look. With a powder coated finish and all aluminum construction, there are many ways to configure this product. The Phoenix Trellis system is easy to install and can be field fitted if necessary. Phoenix systems are available with an 8", 10" and 12" flat or open channel face.









## **TIE-BACK OPTIONS**

- Projection: up to 72"
- Frame Width: 48" 176"
- Tie-Back Spacing: 88"
- Tie-Back Height: Flexible

#### **CANTILEVERED OPTIONS**

- Projection: up to 48"
- Frame Width: 48" 176"
- Outrigger arm spacing: 70"

#### **HIGH WIND/SNOW LOAD**

 Capable of high wind and high snow loads



### **IN-FILL PANELS**



**RAIN PAN** 



**SUN SHADE** 



**DECORATIVE PAN** 

#### **FACE OPTIONS**















# **PHOENIX CONFIGURATIONS**









PHOENIX WITH SUN SHADE

#### **LIGHTING OPTIONS**



**RAIN PAN STRIP LIGHTING** 



AIR FOIL WITH REAR STRIP LIGHTING



Z-BLADE WITH FRONT STRIP LIGHTING

#### **BLOCKING EXAMPLE**



\*Blocking details for other wall types are available upon request

#### **CANTILEVERED OPTION**



STANDARD VIEW



**EXPLODED VIEW** 



FLAT BAR CANTILEVERED BRACKET

Made out of steel construction and can support up to a 48" projection. Max spacing is 60" between 2 cantilevered brackets.

\*Lighting is not available for cantilevered options.