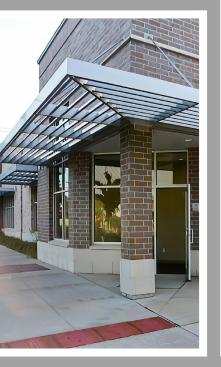

# **PHOENIX**

**CANOPY SYSTEM** 

The Phoenix Trellis is our beautifully designed open frame canopy system that provides sun and rain protection with optional in-fill panels. This trellis gives any building an ultramodern look. With a powder coated finish and all aluminum construction, there are many ways to configure this product. The Phoenix Trellis system is easy to install and can be field fitted if necessary. Phoenix systems are available with an 8", 10" and 12" flat or open channel face.