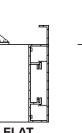

d rain protection with optional in-fill panels. This trellis gives any building an ultramodern look. With a powder coated finish and all aluminum construction, there are many ways to configure this product. The Phoenix Trellis system is easy to install and can be field fitted if necessary. Phoenix systems are available with an 8", 10" and 12" flat or open channel face.









## **TIE-BACK OPTIONS**

- Projection: up to 72"
- Frame Width: 48" 176"
- Tie-Back Spacing: 88"
- Tie-Back Height: Flexible

#### **CANTILEVERED OPTIONS**

- Projection: up to 48"
- Frame Width: 48" 176"
- Outrigger arm spacing: 70"

#### **HIGH WIND/SNOW LOAD**

 Capable of high wind and high snow loads



### **IN-FILL PANELS**



**RAIN PAN** 



**SUN SHADE** 



**DECORATIVE PAN** 

#### **FACE OPTIONS**















# **PHOENIX CONFIGURATIONS**









PHOENIX WITH SUN SHADE

#### **LIGHTING OPTIONS**



**RAIN PAN STRIP LIGHTING** 



AIR FOIL WITH REAR STRIP LIGHTING



Z-BLADE WITH FRONT STRIP LIGHTING

#### **BLOCKING EXAMPLE**



\*Blocking details for other wall types are available upon request

#### **CANTILEVERED OPTION**



STANDARD VIEW



**EXPLODED VIEW** 



FLAT BAR CANTILEVERED BRACKET

Made out of steel construction and can support up to a 48" projection. Max spacing is 60" between 2 cantilevered brackets.

\*Lighting is not available for cantilevered options.