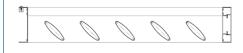

ls. This trellis gives any building an ultramodern look. With a powder coated finish and all aluminum construction, there are many ways to configure this product. The Phoenix Trellis system is easy to install and can be field fitted if necessary. Phoenix systems are available with an 8", 10" and 12" flat or open channel face.









## **TIE-BACK OPTIONS**

- Projection: up to 72"
- Frame Width: 48" 176"
- Tie-Back Spacing: 88"
- Tie-Back Height: Flexible

#### **CANTILEVERED OPTIONS**

- Projection: up to 48"
- Frame Width: 48" 176"
- Outrigger arm spacing: 70"

#### **HIGH WIND/SNOW LOAD**

 Capable of high wind and high snow loads



### **IN-FILL PANELS**



**RAIN PAN** 



**SUN SHADE** 



**DECORATIVE PAN** 

#### **FACE OPTIONS**















# **PHOENIX CONFIGURATIONS**









PHOENIX WITH SUN SHADE

#### **LIGHTING OPTIONS**



**RAIN PAN STRIP LIGHTING** 



AIR FOIL WITH REAR STRIP LIGHTING



Z-BLADE WITH FRONT STRIP LIGHTING

#### **BLOCKING EXAMPLE**



\*Blocking details for other wall types are available upon request

#### **CANTILEVERED OPTION**



STANDARD VIEW



**EXPLODED VIEW** 



FLAT BAR CANTILEVERED BRACKET

Made out of steel construction and can support up to a 48" projection. Max spacing is 60" between 2 cantilevered brackets.

\*Lighting is not available for cantilevered options.