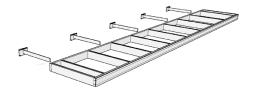

#### **CANTILEVERED OPTION**

STANDARD VIEW

**EXPLODED VIEW** 

FLAT BAR CANTILEVERED BRACKET

Made out of steel construction and can support up to a 48" projection. Max spacing is 60" between 2 cantilevered brackets.