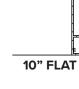

and rain protection with optional in-fill panels. This trellis gives any building an ultramodern look. With a powder coated finish and all aluminum construction, there are many ways to configure this product. The Phoenix Trellis system is easy to install and can be field fitted if necessary. Phoenix systems are available with an 8", 10" and 12" flat or open channel face.









## **TIE-BACK OPTIONS**

- Projection: up to 72"
- Frame Width: 48" 176"
- Tie-Back Spacing: 88"
- Tie-Back Height: Flexible

#### **CANTILEVERED OPTIONS**

- Projection: up to 48"
- Frame Width: 48" 176"
- Outrigger arm spacing: 70"

#### **HIGH WIND/SNOW LOAD**

 Capable of high wind and high snow loads



### **IN-FILL PANELS**



**RAIN PAN** 



**SUN SHADE** 



**DECORATIVE PAN** 

#### **FACE OPTIONS**















# **PHOENIX CONFIGURATIONS**









PHOENIX WITH SUN SHADE

#### **LIGHTING OPTIONS**



**RAIN PAN STRIP LIGHTING** 



AIR FOIL WITH REAR STRIP LIGHTING



Z-BLADE WITH FRONT STRIP LIGHTING

#### **BLOCKING EXAMPLE**



\*Blocking details for other wall types are available upon request

#### **CANTILEVERED OPTION**



STANDARD VIEW



**EXPLODED VIEW** 



FLAT BAR CANTILEVERED BRACKET

Made out of steel construction and can support up to a 48" projection. Max spacing is 60" between 2 cantilevered brackets.

\*Lighting is not available for cantilevered options.