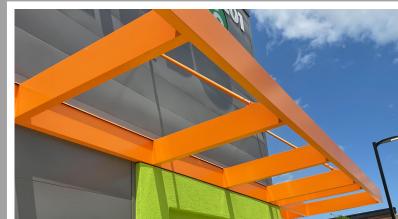

# **PHOENIX**

**CANOPY SYSTEM** 

The Phoenix Trellis is our beautifully designed open frame canopy system that provides sun and rain protection with optional in-fill panels. This trellis gives any building an ultramodern look. With a powder coated finish and all aluminum construction, there are many ways to configure this product. The Phoenix Trellis system is easy to install and can be field fitted if necessary. Phoenix systems are available with an 8", 10" and 12" flat or open channel face.