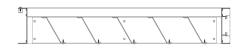

#### **CANTILEVERED OPTION**

STANDARD VIEW

**EXPLODED VIEW** 

FLAT BAR CANTILEVERED BRACKET

Made out of steel construction and can support up to a 48" projection. Max spacing is 60" between 2 cantilevered brackets.