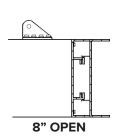

in protection with optional in-fill panels. This trellis gives any building an ultramodern look. With a powder coated finish and all aluminum construction, there are many ways to configure this product. The Phoenix Trellis system is easy to install and can be field fitted if necessary. Phoenix systems are available with an 8", 10" and 12" flat or open channel face.









## **TIE-BACK OPTIONS**

- Projection: up to 72"
- Frame Width: 48" 176"
- Tie-Back Spacing: 88"
- Tie-Back Height: Flexible

#### **CANTILEVERED OPTIONS**

- Projection: up to 48"
- Frame Width: 48" 176"
- Outrigger arm spacing: 70"

#### **HIGH WIND/SNOW LOAD**

 Capable of high wind and high snow loads



### **IN-FILL PANELS**



**RAIN PAN** 



**SUN SHADE** 



**DECORATIVE PAN** 

#### **FACE OPTIONS**















# **PHOENIX CONFIGURATIONS**









PHOENIX WITH SUN SHADE

#### **LIGHTING OPTIONS**



**RAIN PAN STRIP LIGHTING** 



AIR FOIL WITH REAR STRIP LIGHTING



Z-BLADE WITH FRONT STRIP LIGHTING

#### **BLOCKING EXAMPLE**



\*Blocking details for other wall types are available upon request

#### **CANTILEVERED OPTION**



STANDARD VIEW



**EXPLODED VIEW** 



FLAT BAR CANTILEVERED BRACKET

Made out of steel construction and can support up to a 48" projection. Max spacing is 60" between 2 cantilevered brackets.

\*Lighting is not available for cantilevered options.