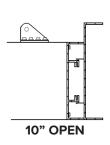

protection with optional in-fill panels. This trellis gives any building an ultramodern look. With a powder coated finish and all aluminum construction, there are many ways to configure this product. The Phoenix Trellis system is easy to install and can be field fitted if necessary. Phoenix systems are available with an 8", 10" and 12" flat or open channel face.









## **TIE-BACK OPTIONS**

- Projection: up to 72"
- Frame Width: 48" 176"
- Tie-Back Spacing: 88"
- Tie-Back Height: Flexible

#### **CANTILEVERED OPTIONS**

- Projection: up to 48"
- Frame Width: 48" 176"
- Outrigger arm spacing: 70"

#### **HIGH WIND/SNOW LOAD**

 Capable of high wind and high snow loads



### **IN-FILL PANELS**



**RAIN PAN** 



**SUN SHADE** 



**DECORATIVE PAN** 

#### **FACE OPTIONS**















# **PHOENIX CONFIGURATIONS**









PHOENIX WITH SUN SHADE

#### **LIGHTING OPTIONS**



**RAIN PAN STRIP LIGHTING** 



AIR FOIL WITH REAR STRIP LIGHTING



Z-BLADE WITH FRONT STRIP LIGHTING

#### **BLOCKING EXAMPLE**



\*Blocking details for other wall types are available upon request

#### **CANTILEVERED OPTION**



STANDARD VIEW



**EXPLODED VIEW** 



FLAT BAR CANTILEVERED BRACKET

Made out of steel construction and can support up to a 48" projection. Max spacing is 60" between 2 cantilevered brackets.

\*Lighting is not available for cantilevered options.