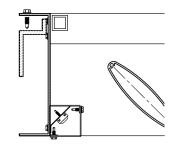

#### **CANTILEVERED OPTION**

STANDARD VIEW

**EXPLODED VIEW** 

FLAT BAR CANTILEVERED BRACKET

Made out of steel construction and can support up to a 48" projection. Max spacing is 60" between 2 cantilevered brackets.