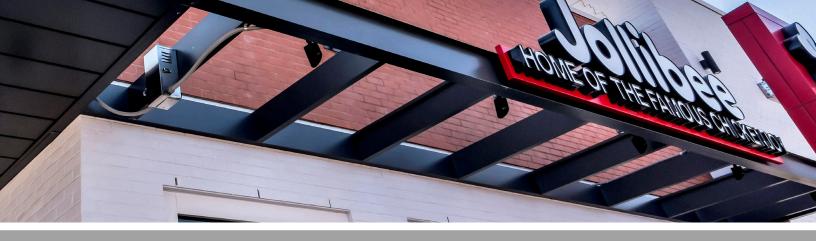

# **PHOENIX**

**CANOPY SYSTEM** 

The Phoenix Trellis is our beautifully designed open frame canopy system that provides sun and rain protection with optional in-fill panels. This trellis gives any building an ultramodern look. With a powder coated finish and all aluminum construction, there are many ways to configure this product. The Phoenix Trellis system is easy to install and can be field fitted if necessary. Phoenix systems are available with an 8", 10" and 12" flat or open channel face.

# **PHOENIX CONFIGURATIONS**

PHOENIX WITH SUN SHADE