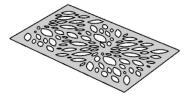

gned open frame canopy system that provides sun and rain protection with optional in-fill panels. This trellis gives any building an ultramodern look. With a powder coated finish and all aluminum construction, there are many ways to configure this product. The Phoenix Trellis system is easy to install and can be field fitted if necessary. Phoenix systems are available with an 8", 10" and 12" flat or open channel face.









## **TIE-BACK OPTIONS**

- Projection: up to 72"
- Frame Width: 48" 176"
- Tie-Back Spacing: 88"
- Tie-Back Height: Flexible

#### **CANTILEVERED OPTIONS**

- Projection: up to 48"
- Frame Width: 48" 176"
- Outrigger arm spacing: 70"

#### **HIGH WIND/SNOW LOAD**

 Capable of high wind and high snow loads



### **IN-FILL PANELS**



**RAIN PAN** 



**SUN SHADE** 



**DECORATIVE PAN** 

#### **FACE OPTIONS**















# **PHOENIX CONFIGURATIONS**









PHOENIX WITH SUN SHADE

#### **LIGHTING OPTIONS**



**RAIN PAN STRIP LIGHTING** 



AIR FOIL WITH REAR STRIP LIGHTING



Z-BLADE WITH FRONT STRIP LIGHTING

#### **BLOCKING EXAMPLE**



\*Blocking details for other wall types are available upon request

#### **CANTILEVERED OPTION**



STANDARD VIEW



**EXPLODED VIEW** 



FLAT BAR CANTILEVERED BRACKET

Made out of steel construction and can support up to a 48" projection. Max spacing is 60" between 2 cantilevered brackets.

\*Lighting is not available for cantilevered options.