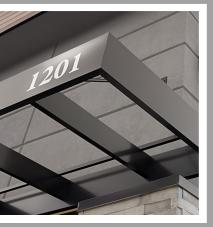

# **PHOENIX**

**CANOPY SYSTEM** 

The Phoenix Trellis is our beautifully designed open frame canopy system that provides sun and rain protection with optional in-fill panels. This trellis gives any building an ultramodern look. With a powder coated finish and all aluminum construction, there are many ways to configure this product. The Phoenix Trellis system is easy to install and can be field fitted if necessary. Phoenix systems are available with an 8", 10" and 12" flat or open channel face.