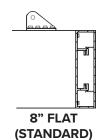

n and rain protection with optional in-fill panels. This trellis gives any building an ultramodern look. With a powder coated finish and all aluminum construction, there are many ways to configure this product. The Phoenix Trellis system is easy to install and can be field fitted if necessary. Phoenix systems are available with an 8", 10" and 12" flat or open channel face.









## **TIE-BACK OPTIONS**

- Projection: up to 72"
- Frame Width: 48" 176"
- Tie-Back Spacing: 88"
- Tie-Back Height: Flexible

#### **CANTILEVERED OPTIONS**

- Projection: up to 48"
- Frame Width: 48" 176"
- Outrigger arm spacing: 70"

#### **HIGH WIND/SNOW LOAD**

 Capable of high wind and high snow loads



### **IN-FILL PANELS**



**RAIN PAN** 



**SUN SHADE** 



**DECORATIVE PAN** 

#### **FACE OPTIONS**















# **PHOENIX CONFIGURATIONS**









PHOENIX WITH SUN SHADE

#### **LIGHTING OPTIONS**



**RAIN PAN STRIP LIGHTING** 



AIR FOIL WITH REAR STRIP LIGHTING



Z-BLADE WITH FRONT STRIP LIGHTING

#### **BLOCKING EXAMPLE**



\*Blocking details for other wall types are available upon request

#### **CANTILEVERED OPTION**



STANDARD VIEW



**EXPLODED VIEW** 



FLAT BAR CANTILEVERED BRACKET

Made out of steel construction and can support up to a 48" projection. Max spacing is 60" between 2 cantilevered brackets.

\*Lighting is not available for cantilevered options.