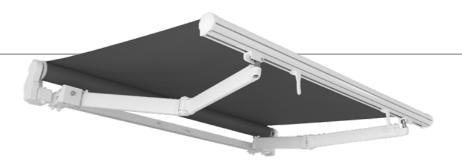

## 2020

2020 è una tenda a bracci estensibili compatta su barra quadra 40 mm in acciaio zincato e verniciato, bracci a doppio cavetto inguainato o a catena inox e supporto braccio in estrusione di alluminio. E' una tenda modulare: aggiungendo ulteriori profili si può raggiungere una larghezza maggiore. Il terminale frontale è intercambiabile con ali altri terminali BAT. Dispone come optional di un tettuccio di copertura in alluminio estruso e di una staffa speciale per il montaggio sottotetto.

2020 is a compact folding arm awning on 40 mm zinced and painted square bar, double cables or stainless chain arms with extruded aluminium arm bracket. The awning is modular and it can reach larger dimensions by adding more profiles. The front bar is interchangeable with those in the BAT catalogue. An extrudes aluminium hood and a special bracket for under-roof mounting is available optionally.