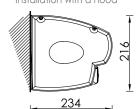

Montaggio con tettuccio Installation with a hood

Montaggio sottotetto Under-roof installation

Montaggio con kit bracci incrociati Installation with crossed arm kit

Dimensioni massime

max

600

Ingombri minimi della tenda finita - 1 coppia bracci