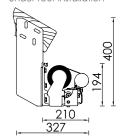

Montaggio con tettuccio Installation with a hood

Montaggio sottotetto Under-roof installation

Montaggio con kit bracci incrociati Installation with crossed arm kit

Dimensioni massime

max

600

Ingombri minimi della tenda finita - 1 coppia bracci