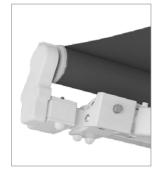

## 2020

2020 è una tenda a bracci estensibili compatta su barra quadra 40 mm in acciaio zincato e verniciato, bracci a doppio cavetto inguainato o a catena inox e supporto braccio in estrusione di alluminio. E' una tenda modulare: aggiungendo ulteriori profili si può raggiungere una larghezza maggiore. Il terminale frontale è intercambiabile con ali altri terminali BAT. Dispone come optional di un tettuccio di copertura in alluminio estruso e di una staffa speciale per il montaggio sottotetto.

2020 is a compact folding arm awning on 40 mm zinced and painted square bar, double cables or stainless chain arms with extruded aluminium arm bracket. The awning is modular and it can reach larger dimensions by adding more profiles. The front bar is interchangeable with those in the BAT catalogue. An extrudes aluminium hood and a special bracket for under-roof mounting is available optionally.

2020 est un store à bras extensibles compacté et installé sur une barre carrée 40 mm en acier zingué laqué avec des bras à double cables gainés ou ave une chaîne en inox et comprenant un support pour le bras en aluminium extrudé. Le store devient modulaire: en ajoutant d'autres profils, on peut 'élargir. La barre de charge frontale est interchangeable avec d'autres terminaux BAT.

2020: Kompakte Gelenkarm-Markise, auf Vierkant-Edelstahl-Tragrohr, verzinkt und lackiert, 40 mm, mit Doppelseil- oder Edelstahl-Kettenarmen, stranggepresste Armlager. Die Markise ist modular: mit Anbau von weiteren Profilen kann eine höhere Gesamtbreite erreicht werden. Das Ausfalprofil ist mit anderen BAT-Profilen austauschbar. Zusätzlich ist ein stranggepresstes Alu-Schutzdach und ein spezieller Bügel für die Unterdachmontage erhältlich.

2020 es un toldo con brazos extensibles compacto sobre barra cuadrada de 40 mm en acero galvanizado y lacado, brazos con doble cable enfundado o con cadena inoxidable y soporte de brazo en extrusión de aluminio. Es un toldo modular: añadiendo más perfiles se puede alcanzar una mayor longitud. El terminal frontal no se puede cambiar con otros terminales BAT. Dispone de la opción de un pequeño tej adillo de aluminio extruido y de una abrazadera especial para el montaj e baj otecho.