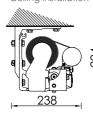

Montaggio a parete con staffa universale Wall installation with universal bracket

Montaggio a soffitto Ceiling installation

Montaggio a soffitto con staffa universale Ceiling installation with universal bracket

Montaggio con tettuccio Installation with a hood

Montaggio sottotetto Under-roof installation

Montaggio con kit bracci incrociati Installation with crossed arm kit

Dimensioni massime

max

600

Ingombri minimi della tenda finita - 1 coppia bracci