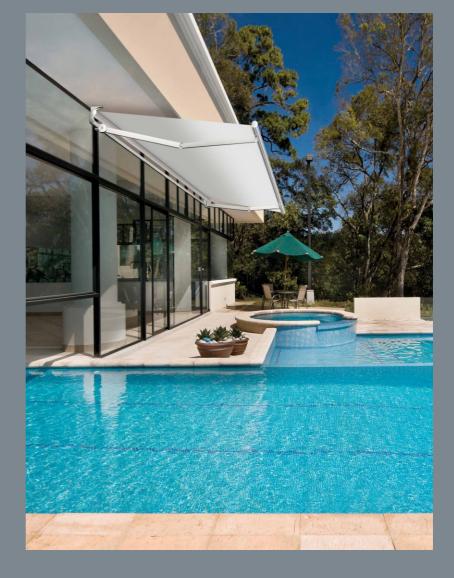

## 2020

2020 è una tenda a bracci estensibili compatta su barra quadra 40 mm in acciaio zincato e verniciato, bracci a doppio cavetto inguainato o a catena inox e supporto braccio in estrusione di alluminio. E' una tenda modulare: aggiungendo ulteriori profili si può raggiungere una larghezza maggiore. Il terminale frontale è intercambiabile con ali altri terminali BAT. Dispone come optional di un tettuccio di copertura in alluminio estruso e di una staffa speciale per il montaggio sottotetto.

2020 is a compact folding arm awning on 40 mm zinced and painted square bar, double cables or stainless chain arms with extruded aluminium arm bracket. The awning is modular and it can reach larger dimensions by adding more profiles. The front bar is interchangeable with those in the BAT catalogue. An extrudes aluminium hood and a special bracket for under-roof mounting is available optionally.