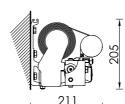

## sc HEdA TEc NIc A/technical sheet

Diagramma di copertura - Installazione parete e soffitto covering diagram - Wall and ceiling installation

Proj ection/Proj ection/Ausfall/Salida 

Montaggio a parete Wall installation

Montaggio a parete con staffa universale Wall installation with universal bracket

Montaggio a soffitto Ceiling installation

Montaggio a soffitto con staffa universale Ceiling installation with universal bracket