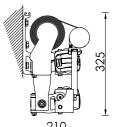

Montaggio con tettuccio Installation with a hood

Montaggio sottotetto Under-roof installation

Montaggio con kit bracci incrociati Installation with crossed arm kit

Dimensioni massime

max

600

Ingombri minimi della tenda finita - 1 coppia bracci