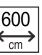

Montaggio con tettuccio Installation with a hood

Montaggio sottotetto Under-roof installation

Montaggio con kit bracci incrociati Installation with crossed arm kit

Dimensioni massime

max

600

Ingombri minimi della tenda finita - 1 coppia bracci