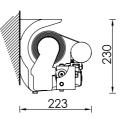

Montaggio a parete con staffa universale Wall installation with universal bracket

Montaggio a soffitto Ceiling installation

Montaggio a soffitto con staffa universale Ceiling installation with universal bracket

Montaggio con tettuccio Installation with a hood

Montaggio sottotetto Under-roof installation

Montaggio con kit bracci incrociati Installation with crossed arm kit

Dimensioni massime

max

600

Ingombri minimi della tenda finita - 1 coppia bracci