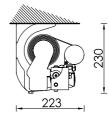

Montaggio con tettuccio Installation with a hood

Montaggio sottotetto Under-roof installation

Montaggio con kit bracci incrociati Installation with crossed arm kit

Dimensioni massime

max

600

Ingombri minimi della tenda finita - 1 coppia bracci