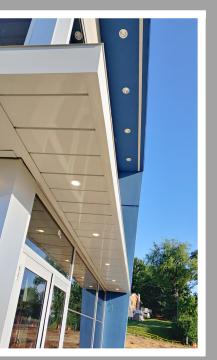

# **COLORADO**

**CANOPY SYSTEM** 

Colorado canopies are a unique system with innovative flexibility to provide rain protection. These canopies are built with an integrated gutter and scuppers to drain water effectively. This powder coated, all-aluminum constructed canopy is easily installed and can be field fitted if necessary. Colorado canopies are also available with different face options and integrated LED lighting for visual and functional effects.









#### **TIE-BACK OPTIONS**

- Projection: up to 72"
- Frame Width: 48" 140"
- Tie-back Height: Flexible
- Tie-back Spacing: 88"

### **CANTILEVERED OPTIONS**

- Projection: up to 60"
- Frame Width: 48" 140"
- Outrigger arm spacing: 70"

## **HIGH WIND/SNOW LOAD**

· Capable of high wind and high snow loads



#### **CROSS SECTIO