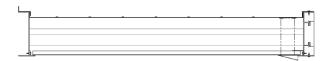

#### **TIE-BACK OPTIONS**

- Projection: up to 72"
- Frame Width: 48" 140"
- Tie-back Height: Flexible
- Tie-back Spacing: 88"