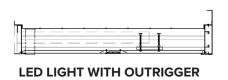

# **LIGHTING OPTIONS**

### **CANTILEVERED OPTIONS**

- Projection: up to 60"
- Frame Width: 48" 140"
- Outrigger arm spacing: 70"

# **CANTILEVERED OPTION**

**STANDARD VIEW** 

**EXPLODED VIEW** 

**STEEL TUBE OUTRIGGERS**