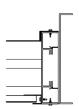

#### **FACE OPTIONS**

8" Flat (Standard)

2

10" Flat

12" Flat

8" Open

10" Open