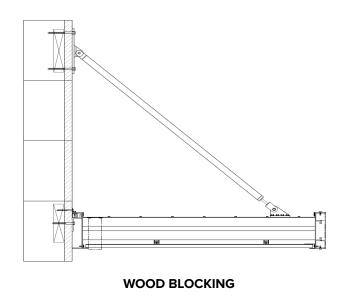

## **BLOCKING EXAMPLES**

#### **TIE-BACK OPTIONS**

- Projection: up to 72"
- Frame Width: 48" 140"
- Tie-back Height: Flexible
- Tie-back Spacing: 88"