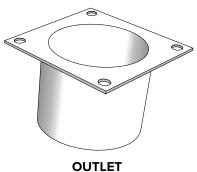

## **WATER MANAGEMENT**

#### **CROSS SECTION**

**Gutter Forward With Scuppers** 

**Gutter Back With Downspout** 