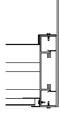

#### **FACE OPTIONS**

8" Flat (Standard)

2

10" Flat

12" Flat

8" Open

10" Open