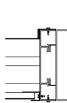

#### **FACE OPTIONS**

8" Flat (Standard)

2

10" Flat

12" Flat

8" Open

10" Open