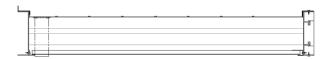

### **CANTILEVERED OPTIONS**

- Projection: up to 60"
- Frame Width: 48" 140"
- Outrigger arm spacing: 70"