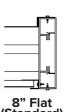

#### **FACE OPTIONS**

8" Flat (Standard)

2

10" Flat

12" Flat

8" Open

10" Open