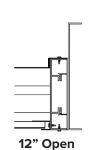

#### **FACE OPTIONS**

8" Flat (Standard)

2

10" Flat

12" Flat

8" Open

10" Open