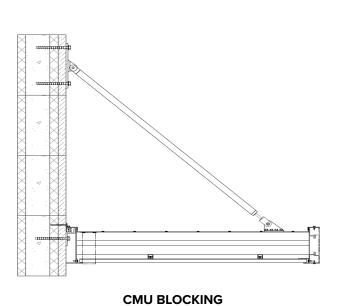

## **BLOCKING EXAMPLES**

#### **TIE-BACK OPTIONS**

- Projection: up to 72"
- Frame Width: 48" 140"
- Tie-back Height: Flexible
- Tie-back Spacing: 88"