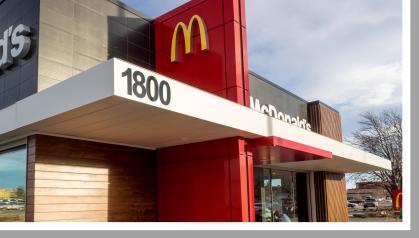

# **COLORADO**

**CANOPY SYSTEM** 

Colorado canopies are a unique system with innovative flexibility to provide rain protection. These canopies are built with an integrated gutter and scuppers to drain water effectively. This powder coated, all-aluminum constructed canopy is easily installed and can be field fitted if necessary. Colorado canopies are also available with different face options and integrated LED lighting for visual and functional effects.