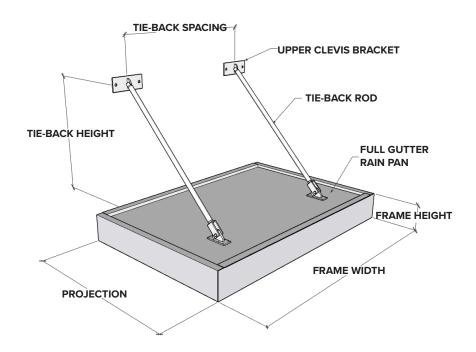

#### **TIE-BACK OPTIONS**

- Projection: up to 72"
- Frame Width: 48" 140"
- Tie-back Height: Flexible
- Tie-back Spacing: 88"