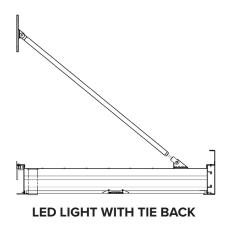

# **LIGHTING OPTIONS**

#### **TIE-BACK OPTIONS**

- Projection: up to 72"
- Frame Width: 48" 140"
- Tie-back Height: Flexible
- Tie-back Spacing: 88"