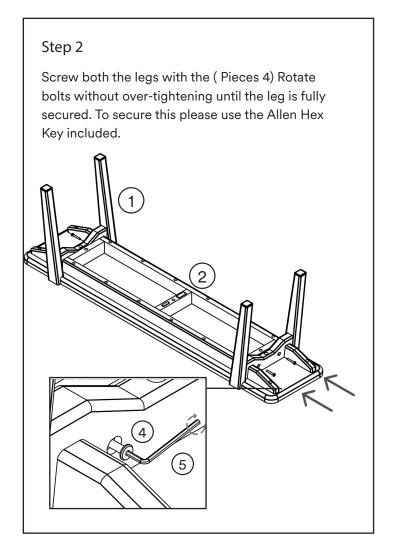

(615) 953 - 9373, customerservice@masayacompany.com or using our chat on www.masayacompany.com

Step 1

1 person Allen Hex Key

| ID | Description                         | Qty | Reference |
|----|-------------------------------------|-----|-----------|
| 1  | Solid Top                           | 1   |           |
| 2  | Frame Leg                           | 2   |           |
| 3  | Decorative Heat Bolt<br>13mm x 65mm | 2   | 9         |
| 4  | Decorative Heat Bolt<br>13mm x 40mm | 4   | 9         |
| 5  | Allen Hex Key                       | 1   |           |