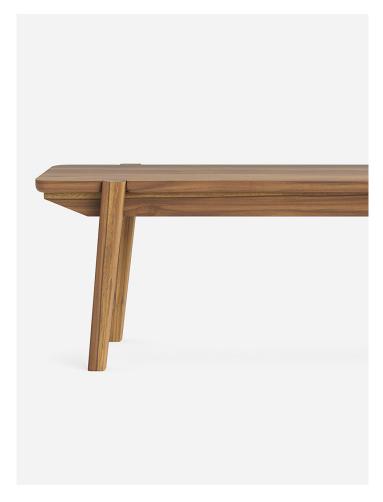

(615) 953 - 9373, customerservice@masayacompany.com or using our chat on www.masayacompany.com

Step 1

1 person Allen Hex Key

| ID | Description                         | Qty | Reference |
|----|-------------------------------------|-----|-----------|
| 1  | Solid Top                           | 1   |           |
| 2  | Frame Leg                           | 2   |           |
| 3  | Decorative Heat Bolt<br>13mm x 65mm | 2   | 9         |
| 4  | Decorative Heat Bolt<br>13mm x 40mm | 4   | 9         |
| 5  | Allen Hex Key                       | 1   |           |