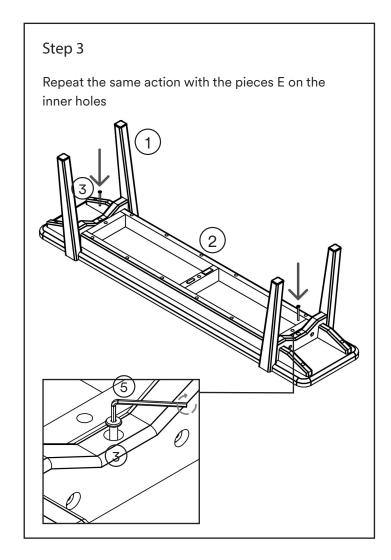

(615) 953 - 9373, customerservice@masayacompany.com or using our chat on www.masayacompany.com

Step 1

1 person Allen Hex Key

| ID | Description                         | Qty | Reference |
|----|-------------------------------------|-----|-----------|
| 1  | Solid Top                           | 1   |           |
| 2  | Frame Leg                           | 2   |           |
| 3  | Decorative Heat Bolt<br>13mm x 65mm | 2   | 9         |
| 4  | Decorative Heat Bolt<br>13mm x 40mm | 4   | 9         |
| 5  | Allen Hex Key                       | 1   |           |