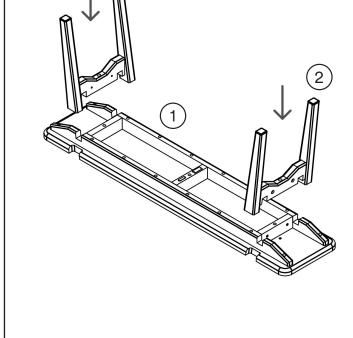

(615) 953 - 9373, customerservice@masayacompany.com or using our chat on www.masayacompany.com

Step 1

1 person Allen Hex Key

| ID | Description                         | Qty | Reference |
|----|-------------------------------------|-----|-----------|
| 1  | Solid Top                           | 1   |           |
| 2  | Frame Leg                           | 2   |           |
| 3  | Decorative Heat Bolt<br>13mm x 65mm | 2   | 9         |
| 4  | Decorative Heat Bolt<br>13mm x 40mm | 4   | 9         |
| 5  | Allen Hex Key                       | 1   |           |