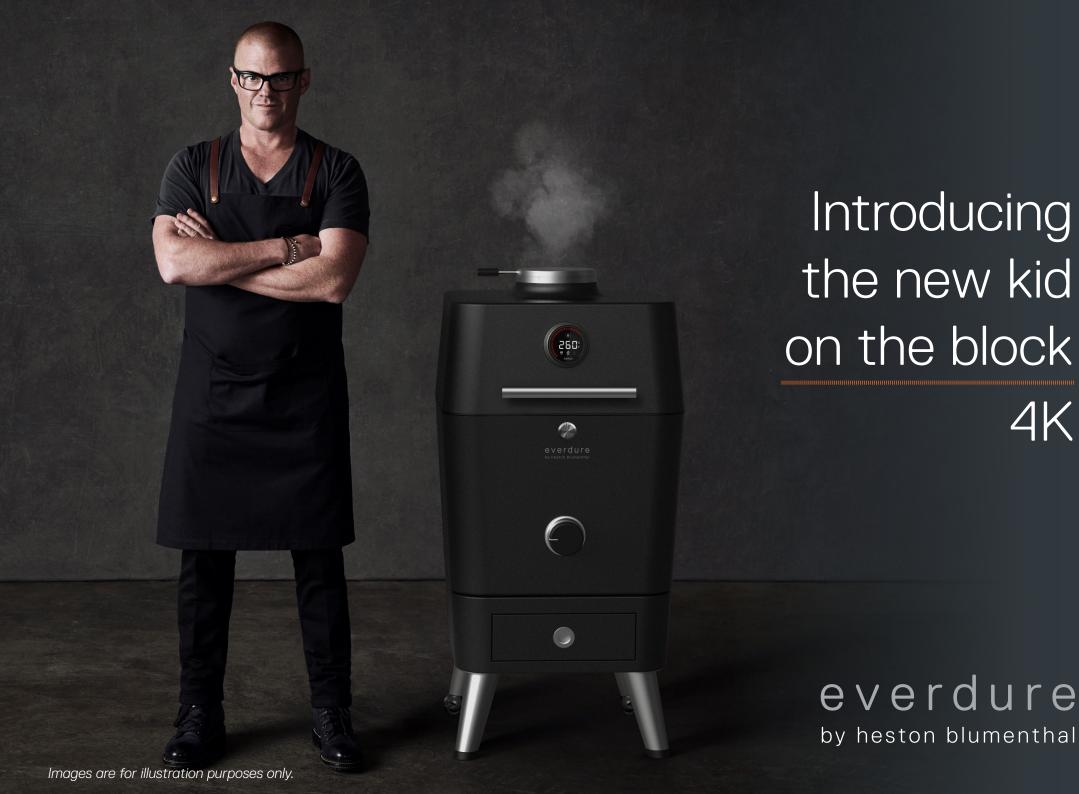

### **4K**

4000 years in the making. The future of charcoal cooking, now.

Crack the egg

everdure

#### everdure by heston blumenthal

- / Completely cool-to-touch exterior thanks to a double-walled / insulated construction
- / Cooking range from low and slow (110C) to intense (+400C)
- / Can cook everything from brisket to NY steak house and pizza
- / Bluetooth connected / los and Android app. In development
- / Patent pending "Fast Flame Ignition" world's first charcoal: Touch glass. Get fire.
- / Fully integrated meat and ambient probe system (4 meat probes and 2 oven temp probes)
- / Unique "auto locking" hood for extra safety
- / Internal lighting
- / Unique airflow design for ultimate control
- / Super-efficient charcoal use (1kg coal = 9 hours cooking)
- / Robust yet lightweight aluminum construction
- / 46cm cooking area
- / Stainless steel cooking grid, cast iron cooking grid, high temp pizza stone
  - multiple cooking surfaces and configurations. All included.
- / Oven can be used on or off the stand
- / IPx4 rated
- / 1400W element / 240 V / 10amp retractable plug /cord.
- / GW 80KG / NW 70kg (TBC)