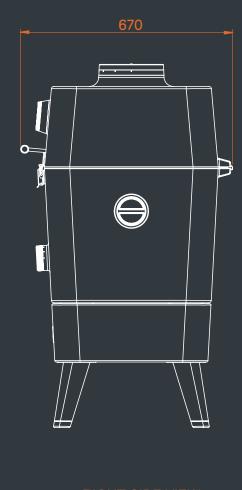

## Stand out from the rest

FRONT VIEW WITHOUT STAND

RIGHT SIDE VIEW

STONE HBCE4KS

everdure

everdure by heston blumenthal