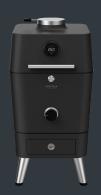

### **4K**

4000 years in the making. The future of charcoal cooking, now.

Crack the egg

everdure

#### everdure by heston blumenthal

- / Completely cool-to-touch exterior thanks to a double-walled / insulated construction
- / Cooking range from low and slow (110C) to intense (+400C)
- / Can cook everything from brisket to NY steak house and pizza
- / Bluetooth connected / los and Android app. In development
- / Patent pending "Fast Flame Ignition" world's first charcoal: Touch glass. Get fire.
- / Fully integrated meat and ambient probe system (4 meat probes and 2 oven temp probes)
- / Unique "auto locking" hood for extra safety
- / Internal lighting
- / Unique airflow design for ultimate control
- / Super-efficient charcoal use (1kg coal = 9 hours cooking)
- / Robust yet lightweight aluminum construction
- / 46cm cooking area
- / Stainless steel cooking grid, cast iron cooking grid, high temp pizza stone
  - multiple cooking surfaces and configurations. All included.
- / Oven can be used on or off the stand
- / IPx4 rated
- / 1400W element / 240 V / 10amp retractable plug /cord.
- / GW 80KG / NW 70kg (TBC)