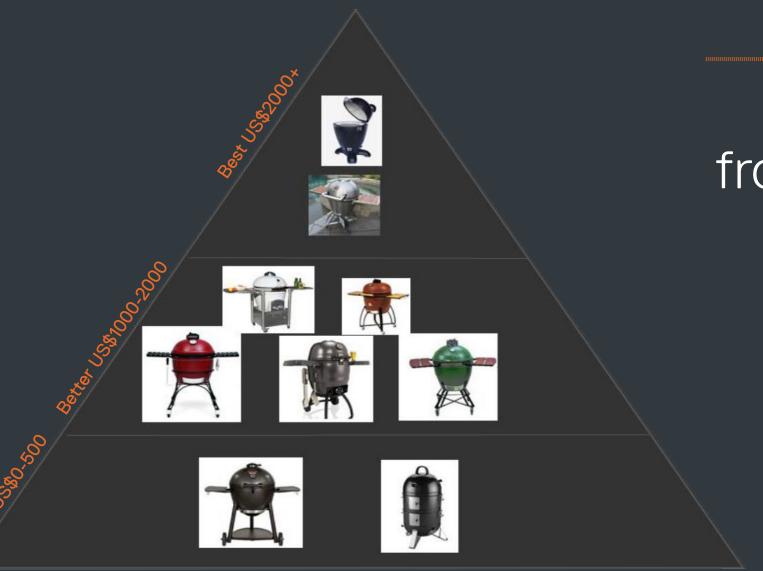

#### everdure by heston blumenthal

| Brand                            | Everdure by Heston | Traeger                 | Weber                      | Big Green Egg          | Kamado Joe        |
|----------------------------------|--------------------|-------------------------|----------------------------|------------------------|-------------------|
| Model                            | 4K                 | Timberline 850          | Summit                     | L with stand and sides | Classic IITM 18"  |
| Cooking dia.                     | 18" / 46cm         | N/A (5483sq cm total)   | 21" / 53cm                 | 18" / 46cm             | 18" / 46cm        |
| Outer body                       | Aluminium          | Cold steel / powdercoat | Enamel / cold rolled steel | Enamelled Ceramic      | Enamelled Ceramic |
| Product Weight                   | 80kg               | 60kg                    | 50kg                       | 100kg                  | 90kg              |
| Side reloader system             | <b>√</b>           | √ (wood chips only)     | ×                          | х                      | х                 |
| Bluetooth connectivity           | <b>√</b>           | <b>√</b>                | ×                          | х                      | х                 |
| Stainless steel 304 cooking grid | <b>v</b>           | <b>v</b>                | ×                          | ×                      | ٧                 |
| Digital display                  | <b>√</b>           | <b>√</b>                | ×                          | х                      | ×                 |
| Timer / Alarm                    | <b>√</b>           | <b>√</b>                | ×                          | х                      | х                 |
| High temp pizza stone            | <b>√</b>           | х                       | ×                          | х                      | <b>√</b>          |
| Grill grabber                    | <b>√</b>           | х                       | ×                          | х                      | <b>√</b>          |
| Touch glass electric ignition    | <b>v</b>           | ×                       | ×                          | ×                      | ×                 |
| Internal light                   | <b>√</b>           | ×                       | ×                          | х                      | x                 |
| Cast iron grid x 2               | <b>√</b>           | х                       | х                          | х                      | ×                 |
| Storage Drawer                   | <b>√</b>           | х                       | ×                          | х                      | х                 |
| Extreme temp food probes         | <b>∨</b>           | ×                       | ×                          | ×                      | ×                 |
| Ultimate air flow control        | <b>√</b>           | х                       | х                          | х                      | ×                 |
| Cool to touch safety             | <b>√</b>           | х                       | х                          | х                      | ×                 |
| Touch release hood               | <b>√</b>           | х                       | х                          | х                      | х                 |
| Charcoal tongs                   | <b>√</b>           | х                       | ×                          | х                      | х                 |