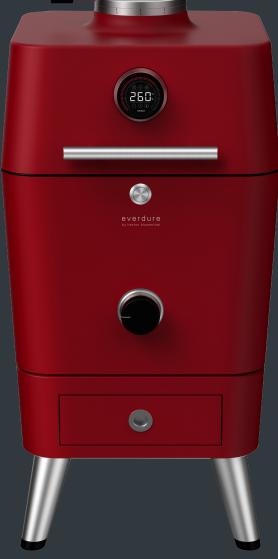

## Stand out from the rest

FRONT VIEW WITHOUT STAND

RIGHT SIDE VIEW

STONE HBCE4KS

everdure

everdure by heston blumenthal

#### everdure by heston blumenthal

- / Completely cool-to-touch exterior thanks to a double-walled / insulated construction
- / Cooking range from low and slow (110C) to intense (+400C)
- / Can cook everything from brisket to NY steak house and pizza
- / Bluetooth connected / los and Android app. In development
- / Patent pending "Fast Flame Ignition" world's first charcoal: Touch glass. Get fire.
- / Fully integrated meat and ambient probe system (4 meat probes and 2 oven temp probes)
- / Unique "auto locking" hood for extra safety
- / Internal lighting
- / Unique airflow design for ultimate control
- / Super-efficient charcoal use (1kg coal = 9 hours cooking)
- / Robust yet lightweight aluminum construction
- / 46cm cooking area
- / Stainless steel cooking grid, cast iron cooking grid, high temp pizza stone
  - multiple cooking surfaces and configurations. All included.
- / Oven can be used on or off the stand
- / IPx4 rated
- / 1400W element / 240 V / 10amp retractable plug /cord.
- / GW 80KG / NW 70kg (TBC)