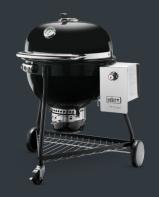

#### everdure by heston blumenthal

| Brand                            | Everdure by Heston | Traeger                 | Weber                      | Big Green Egg          | Kamado Joe        |
|----------------------------------|--------------------|-------------------------|----------------------------|------------------------|-------------------|
| Model                            | 4K                 | Timberline 850          | Summit                     | L with stand and sides | Classic IITM 18"  |
| Cooking dia.                     | 18" / 46cm         | N/A (5483sq cm total)   | 21" / 53cm                 | 18" / 46cm             | 18" / 46cm        |
| Outer body                       | Aluminium          | Cold steel / powdercoat | Enamel / cold rolled steel | Enamelled Ceramic      | Enamelled Ceramic |
| Product Weight                   | 80kg               | 60kg                    | 50kg                       | 100kg                  | 90kg              |
| Side reloader system             | <b>√</b>           | √ (wood chips only)     | ×                          | х                      | х                 |
| Bluetooth connectivity           | <b>√</b>           | <b>√</b>                | ×                          | х                      | х                 |
| Stainless steel 304 cooking grid | <b>v</b>           | <b>v</b>                | ×                          | ×                      | ٧                 |
| Digital display                  | <b>√</b>           | <b>√</b>                | ×                          | х                      | ×                 |
| Timer / Alarm                    | <b>√</b>           | <b>√</b>                | ×                          | х                      | х                 |
| High temp pizza stone            | <b>√</b>           | х                       | ×                          | х                      | <b>√</b>          |
| Grill grabber                    | <b>√</b>           | х                       | ×                          | х                      | <b>√</b>          |
| Touch glass electric ignition    | <b>v</b>           | ×                       | ×                          | ×                      | ×                 |
| Internal light                   | <b>√</b>           | ×                       | ×                          | х                      | x                 |
| Cast iron grid x 2               | <b>√</b>           | х                       | х                          | х                      | ×                 |
| Storage Drawer                   | <b>√</b>           | х                       | ×                          | х                      | х                 |
| Extreme temp food probes         | <b>∨</b>           | ×                       | ×                          | ×                      | ×                 |
| Ultimate air flow control        | <b>√</b>           | х                       | х                          | х                      | ×                 |
| Cool to touch safety             | <b>√</b>           | х                       | х                          | х                      | ×                 |
| Touch release hood               | <b>√</b>           | х                       | х                          | х                      | х                 |
| Charcoal tongs                   | <b>√</b>           | х                       | ×                          | х                      | х                 |