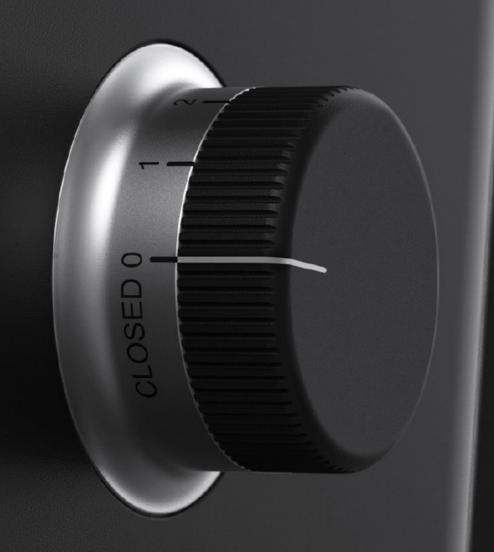

#### everdure by heston blumenthal

- / Completely cool-to-touch exterior thanks to a double-walled / insulated construction
- / Cooking range from low and slow (110C) to intense (+400C)
- / Can cook everything from brisket to NY steak house and pizza
- / Bluetooth connected / los and Android app. In development
- / Patent pending "Fast Flame Ignition" world's first charcoal: Touch glass. Get fire.
- / Fully integrated meat and ambient probe system (4 meat probes and 2 oven temp probes)
- / Unique "auto locking" hood for extra safety
- / Internal lighting
- / Unique airflow design for ultimate control
- / Super-efficient charcoal use (1kg coal = 9 hours cooking)
- / Robust yet lightweight aluminum construction
- / 46cm cooking area
- / Stainless steel cooking grid, cast iron cooking grid, high temp pizza stone
  - multiple cooking surfaces and configurations. All included.
- / Oven can be used on or off the stand
- / IPx4 rated
- / 1400W element / 240 V / 10amp retractable plug /cord.
- / GW 80KG / NW 70kg (TBC)