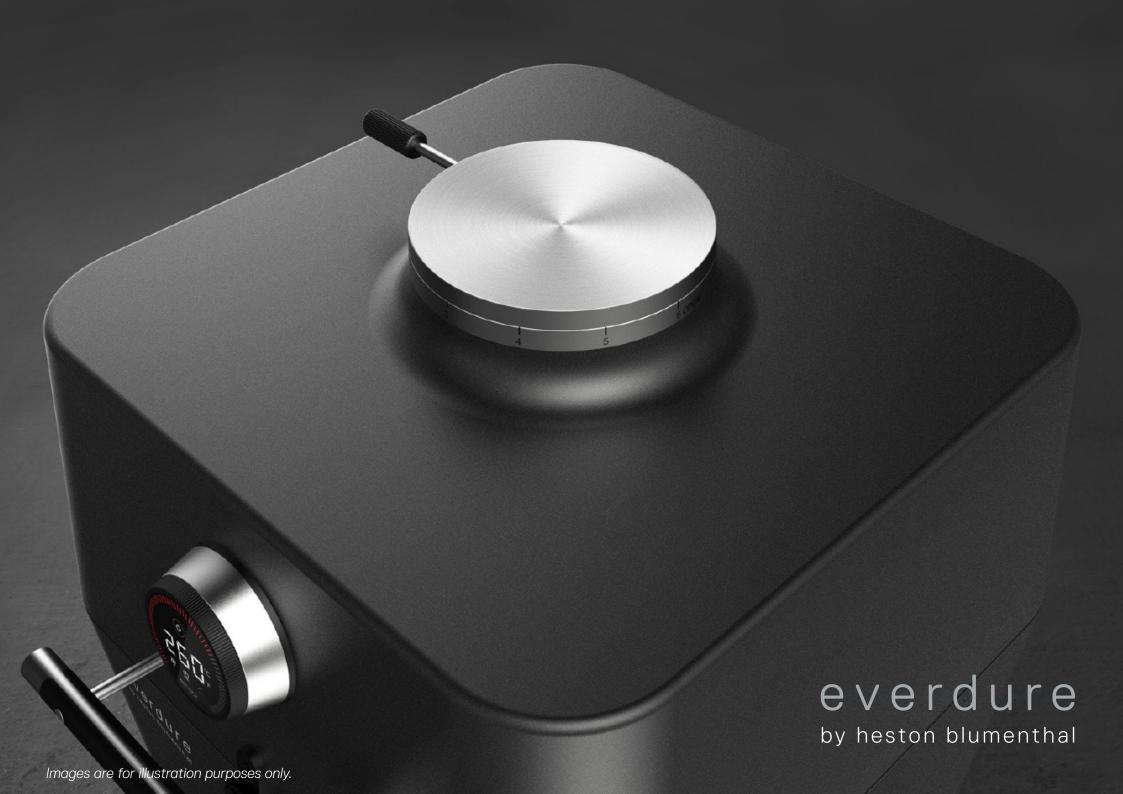

#### everdure by heston blumenthal

- / Completely cool-to-touch exterior thanks to a double-walled / insulated construction
- / Cooking range from low and slow (110C) to intense (+400C)
- / Can cook everything from brisket to NY steak house and pizza
- / Bluetooth connected / los and Android app. In development
- / Patent pending "Fast Flame Ignition" world's first charcoal: Touch glass. Get fire.
- / Fully integrated meat and ambient probe system (4 meat probes and 2 oven temp probes)
- / Unique "auto locking" hood for extra safety
- / Internal lighting
- / Unique airflow design for ultimate control
- / Super-efficient charcoal use (1kg coal = 9 hours cooking)
- / Robust yet lightweight aluminum construction
- / 46cm cooking area
- / Stainless steel cooking grid, cast iron cooking grid, high temp pizza stone
  - multiple cooking surfaces and configurations. All included.
- / Oven can be used on or off the stand
- / IPx4 rated
- / 1400W element / 240 V / 10amp retractable plug /cord.
- / GW 80KG / NW 70kg (TBC)