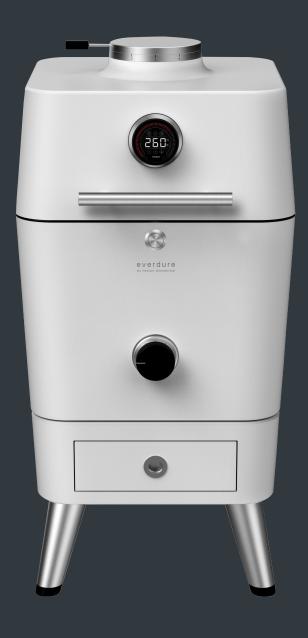

## No details left unturned

everdure by heston blumenthal

everdure

everdure

everdure

everdure

#### everdure by heston blumenthal

- / Completely cool-to-touch exterior thanks to a double-walled / insulated construction
- / Cooking range from low and slow (110C) to intense (+400C)
- / Can cook everything from brisket to NY steak house and pizza
- / Bluetooth connected / los and Android app. In development
- / Patent pending "Fast Flame Ignition" world's first charcoal: Touch glass. Get fire.
- / Fully integrated meat and ambient probe system (4 meat probes and 2 oven temp probes)
- / Unique "auto locking" hood for extra safety
- / Internal lighting
- / Unique airflow design for ultimate control
- / Super-efficient charcoal use (1kg coal = 9 hours cooking)
- / Robust yet lightweight aluminum construction
- / 46cm cooking area
- / Stainless steel cooking grid, cast iron cooking grid, high temp pizza stone
  - multiple cooking surfaces and configurations. All included.
- / Oven can be used on or off the stand
- / IPx4 rated
- / 1400W element / 240 V / 10amp retractable plug /cord.
- / GW 80KG / NW 70kg (TBC)