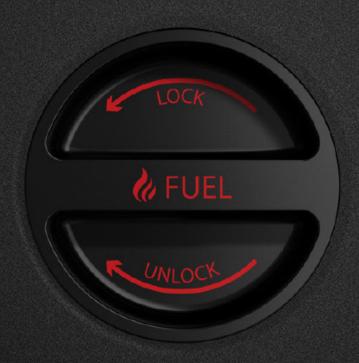

### **4K**

4000 years in the making. The future of charcoal cooking, now.





Crack the egg

everdure

















## Grown to perfection



everdure

## No details left unturned



everdure by heston blumenthal





everdure





everdure









everdure



everdure

## Stand out from the rest













FRONT VIEW WITHOUT STAND

RIGHT SIDE VIEW





STONE HBCE4KS



everdure









everdure by heston blumenthal







#### everdure by heston blumenthal

- / Completely cool-to-touch exterior thanks to a double-walled / insulated construction
- / Cooking range from low and slow (110C) to intense (+400C)
- / Can cook everything from brisket to NY steak house and pizza
- / Bluetooth connected / los and Android app. In development
- / Patent pending "Fast Flame Ignition" world's first charcoal: Touch glass. Get fire.
- / Fully integrated meat and ambient probe system (4 meat probes and 2 oven temp probes)
- / Unique "auto locking" hood for extra safety
- / Intern