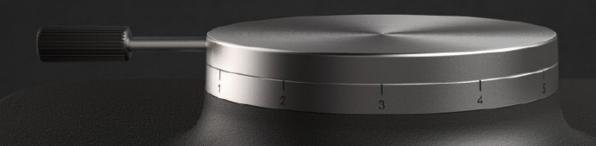

#### everdure by heston blumenthal

- / Completely cool-to-touch exterior thanks to a double-walled / insulated construction
- / Cooking range from low and slow (110C) to intense (+400C)
- / Can cook everything from brisket to NY steak house and pizza
- / Bluetooth connected / los and Android app. In development
- / Patent pending "Fast Flame Ignition" world's first charcoal: Touch glass. Get fire.
- / Fully integrated meat and ambient probe system (4 meat probes and 2 oven temp probes)
- / Unique "auto locking" hood for extra safety
- / Internal lighting
- / Unique airflow design for ultimate control
- / Super-efficient charcoal use (1kg coal = 9 hours cooking)
- / Robust yet lightweight aluminum construction
- / 46cm cooking area
- / Stainless steel cooking grid, cast iron cooking grid, high temp pizza stone
  - multiple cooking surfaces and configurations. All included.
- / Oven can be used on or off the stand
- / IPx4 rated
- / 1400W element / 240 V / 10amp retractable plug /cord.
- / GW 80KG / NW 70kg (TBC)