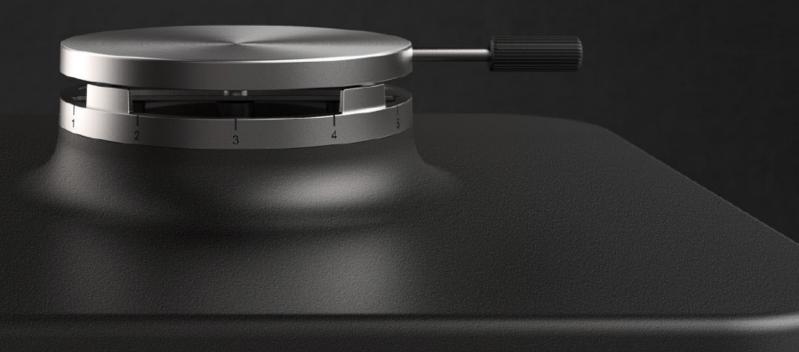

#### everdure by heston blumenthal

- / Completely cool-to-touch exterior thanks to a double-walled / insulated construction
- / Cooking range from low and slow (110C) to intense (+400C)
- / Can cook everything from brisket to NY steak house and pizza
- / Bluetooth connected / los and Android app. In development
- / Patent pending "Fast Flame Ignition" world's first charcoal: Touch glass. Get fire.
- / Fully integrated meat and ambient probe system (4 meat probes and 2 oven temp probes)
- / Unique "auto locking" hood for extra safety
- / Internal lighting
- / Unique airflow design for ultimate control
- / Super-efficient charcoal use (1kg coal = 9 hours cooking)
- / Robust yet lightweight aluminum construction
- / 46cm cooking area
- / Stainless steel cooking grid, cast iron cooking grid, high temp pizza stone
  - multiple cooking surfaces and configurations. All included.
- / Oven can be used on or off the stand
- / IPx4 rated
- / 1400W element / 240 V / 10amp retractable plug /cord.
- / GW 80KG / NW 70kg (TBC)