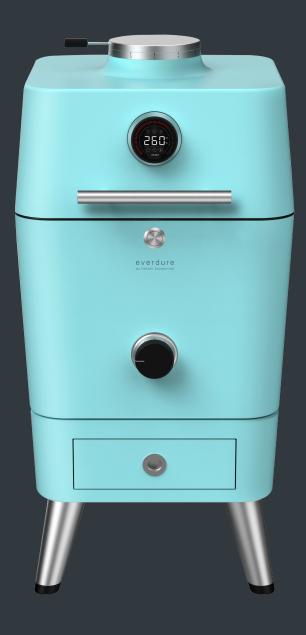

## No details left unturned

everdure by heston blumenthal

everdure

everdure

everdure

everdure

#### everdure by heston blumenthal

- / Completely cool-to-touch exterior thanks to a double-walled / insulated construction
- / Cooking range from low and slow (110C) to intense (+400C)
- / Can cook everything from brisket to NY steak house and pizza
- / Bluetooth connected / los and Android app. In development
- / Patent pending "Fast Flame Ignition" world's first charcoal: Touch glass. Get fire.
- / Fully integrated meat and ambient probe system (4 meat probes and 2 oven temp probes)
- / Unique "auto locking" hood for extra safety
- / Internal lighting
- / Unique airflow design for ultimate control
- / Super-efficient charcoal use (1kg coal = 9 hours cooking)
- / Robust yet lightweight aluminum construction
- / 46cm cooking area
- / Stainless steel cooking grid, cast iron cooking grid, high temp pizza stone
  - multiple cooking surfaces and configurations. All included.
- / Oven can be used on or off the stand
- / IPx4 rated
- / 1400W element / 240 V / 10amp retractable plug /cord.
- / GW 80KG / NW 70kg (TBC)