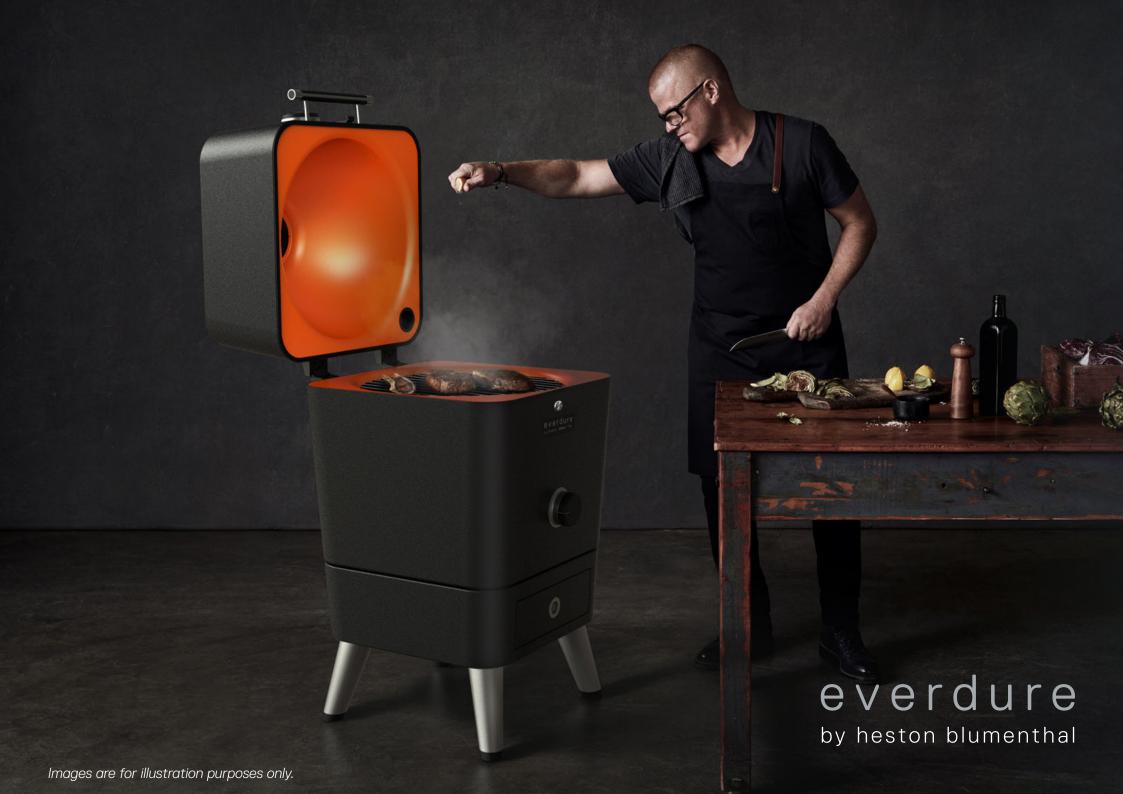

#### everdure by heston blumenthal

- / Completely cool-to-touch exterior thanks to a double-walled / insulated construction
- / Cooking range from low and slow (110C) to intense (+400C)
- / Can cook everything from brisket to NY steak house and pizza
- / Bluetooth connected / los and Android app. In development
- / Patent pending "Fast Flame Ignition" world's first charcoal: Touch glass. Get fire.
- / Fully integrated meat and ambient probe system (4 meat probes and 2 oven temp probes)
- / Unique "auto locking" hood for extra safety
- / Internal lighting
- / Unique airflow design for ultimate control
- / Super-efficient charcoal use (1kg coal = 9 hours cooking)
- / Robust yet lightweight aluminum construction
- / 46cm cooking area
- / Stainless steel cooking grid, cast iron cooking grid, high temp pizza stone
  - multiple cooking surfaces and configurations. All included.
- / Oven can be used on or off the stand
- / IPx4 rated
- / 1400W element / 240 V / 10amp retractable plug /cord.
- / GW 80KG / NW 70kg (TBC)

/ Includes tongs for handy side reloading of fuel - no need to open hood.