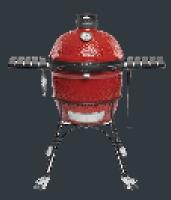

### **4K**

4000 years in the making. The future of charcoal cooking, now.

Crack the egg

everdure

## Stand out from the rest

FRONT VIEW WITHOUT STAND

RIGHT SIDE VIEW

STONE HBCE4KS

everdure

everdure by heston blumenthal

#### everdure by heston blumenthal

- / Completely cool-to-touch exterior thanks to a double-walled / insulated construction
- / Cooking range from low and slow (110C) to intense (+400C)
- / Can cook everything from brisket to NY steak house and pizza
- / Bluetooth connected / los and Android app. In development
- / Patent pending "Fast Flame Ignition" world's first charcoal: Touch glass. Get fire.
- / Fully integrated meat and ambient probe system (4 meat probes and 2 oven temp probes)
- / Unique "auto locking" hood for extra safety
- / Internal lighting
- / Unique airflow design for ultimate control
- / Super-efficient charcoal use (1kg coal = 9 hours cooking)
- / Robust yet lightweight aluminum construction
- / 46cm cooking area
- / Stainless steel cooking grid, cast iron cooking grid, high temp pizza stone
  - multiple cooking surfaces and configurations. All included.
- / Oven can be used on or off the stand
- / IPx4 rated
- / 1400W element / 240 V / 10amp retractable plug /cord.
- / GW 80KG / NW 70kg (TBC)