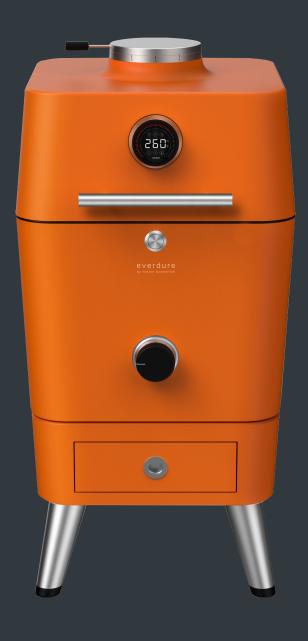

## No details left unturned

everdure by heston blumenthal

everdure

everdure

everdure

everdure

#### everdure by heston blumenthal

- / Completely cool-to-touch exterior thanks to a double-walled / insulated construction
- / Cooking range from low and slow (110C) to intense (+400C)
- / Can cook everything from brisket to NY steak house and pizza
- / Bluetooth connected / los and Android app. In development
- / Patent pending "Fast Flame Ignition" world's first charcoal: Touch glass. Get fire.
- / Fully integrated meat and ambient probe system (4 meat probes and 2 oven temp probes)
- / Unique "auto locking" hood for extra safety
- / Internal lighting
- / Unique airflow design for ultimate control
- / Super-efficient charcoal use (1kg coal = 9 hours cooking)
- / Robust yet lightweight aluminum construction
- / 46cm cooking area
- / Stainless steel cooking grid, cast iron cooking grid, high temp pizza stone
  - multiple cooking surfaces and configurations. All included.
- / Oven can be used on or off the stand
- / IPx4 rated
- / 1400W element / 240 V / 10amp retractable plug /cord.
- / GW 80KG / NW 70kg (TBC)