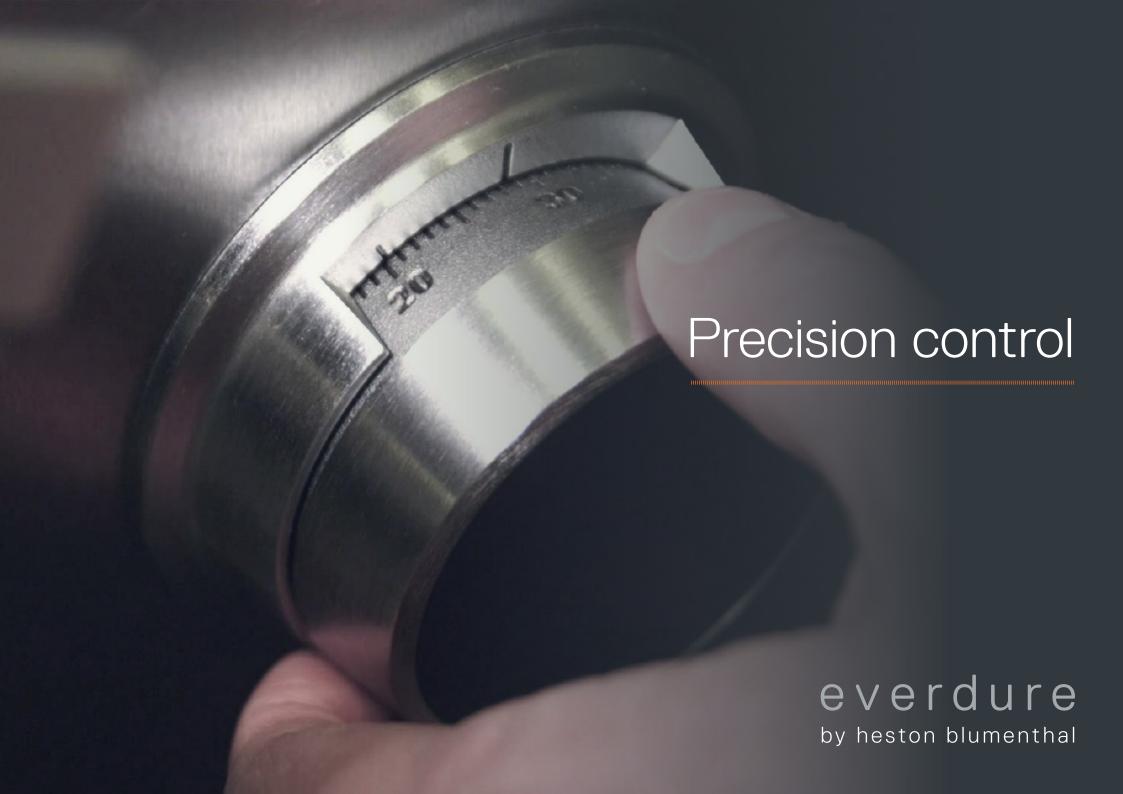

#### everdure by heston blumenthal

- / Completely cool-to-touch exterior thanks to a double-walled / insulated construction
- / Cooking range from low and slow (110C) to intense (+400C)
- / Can cook everything from brisket to NY steak house and pizza
- / Bluetooth connected / los and Android app. In development
- / Patent pending "Fast Flame Ignition" world's first charcoal: Touch glass. Get fire.
- / Fully integrated meat and ambient probe system (4 meat probes and 2 oven temp probes)
- / Unique "auto locking" hood for extra safety
- / Internal lighting
- / Unique airflow design for ultimate control
- / Super-efficient charcoal use (1kg coal = 9 hours cooking)
- / Robust yet lightweight aluminum construction
- / 46cm cooking area
- / Stainless steel cooking grid, cast iron cooking grid, high temp pizza stone
  - multiple cooking surfaces and configurations. All included.
- / Oven can be used on or off the stand
- / IPx4 rated
- / 1400W element / 240 V / 10amp retractable plug /cord.
- / GW 80KG / NW 70kg (TBC)