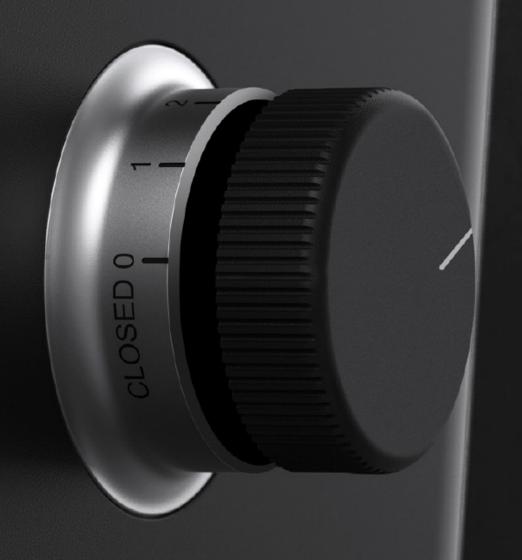

#### everdure by heston blumenthal

- / Completely cool-to-touch exterior thanks to a double-walled / insulated construction
- / Cooking range from low and slow (110C) to intense (+400C)
- / Can cook everything from brisket to NY steak house and pizza
- / Bluetooth connected / los and Android app. In development
- / Patent pending "Fast Flame Ignition" world's first charcoal: Touch glass. Get fire.
- / Fully integrated meat and ambient probe system (4 meat probes and 2 oven temp probes)
- / Unique "auto locking" hood for extra safety
- / Internal lighting
- / Unique airflow design for ultimate control
- / Super-efficient charcoal use (1kg coal = 9 hours cooking)
- / Robust yet lightweight aluminum construction
- / 46cm cooking area
- / Stainless steel cooking grid, cast iron cooking grid, high temp pizza stone
  - multiple cooking surfaces and configurations. All included.
- / Oven can be used on or off the stand
- / IPx4 rated
- / 1400W element / 240 V / 10amp retractable plug /cord.
- / GW 80KG / NW 70kg (TBC)