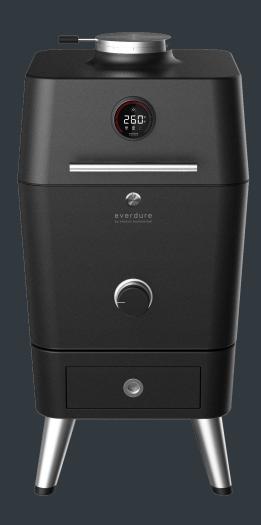

## No details left unturned

everdure by heston blumenthal

everdure

everdure

everdure

everdure

#### everdure by heston blumenthal

- / Completely cool-to-touch exterior thanks to a double-walled / insulated construction
- / Cooking range from low and slow (110C) to intense (+400C)
- / Can cook everything from brisket to NY steak house and pizza
- / Bluetooth connected / los and Android app. In development
- / Patent pending "Fast Flame Ignition" world's first charcoal: Touch glass. Get fire.
- / Fully integrated meat and ambient probe system (4 meat probes and 2 oven temp probes)
- / Unique "auto locking" hood for extra safety
- / Internal lighting
- / Unique airflow design for ultimate control
- / Super-efficient charcoal use (1kg coal = 9 hours cooking)
- / Robust yet lightweight aluminum construction
- / 46cm cooking area
- / Stainless steel cooking grid, cast iron cooking grid, high temp pizza stone
  - multiple cooking surfaces and configurations. All included.
- / Oven can be used on or off the stand
- / IPx4 rated
- / 1400W element / 240 V / 10amp retractable plug /cord.
- / GW 80KG / NW 70kg (TBC)