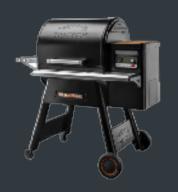

#### everdure by heston blumenthal

| Brand                            | Everdure by Heston | Traeger                 | Weber                      | Big Green Egg          | Kamado Joe        |
|----------------------------------|--------------------|-------------------------|----------------------------|------------------------|-------------------|
| Model                            | 4K                 | Timberline 850          | Summit                     | L with stand and sides | Classic IITM 18"  |
| Cooking dia.                     | 18" / 46cm         | N/A (5483sq cm total)   | 21" / 53cm                 | 18" / 46cm             | 18" / 46cm        |
| Outer body                       | Aluminium          | Cold steel / powdercoat | Enamel / cold rolled steel | Enamelled Ceramic      | Enamelled Ceramic |
| Product Weight                   | 80kg               | 60kg                    | 50kg                       | 100kg                  | 90kg              |
| Side reloader system             | <b>√</b>           | √ (wood chips only)     | ×                          | х                      | х                 |
| Bluetooth connectivity           | <b>√</b>           | <b>√</b>                | ×                          | х                      | х                 |
| Stainless steel 304 cooking grid | <b>v</b>           | <b>v</b>                | ×                          | ×                      | ٧                 |
| Digital display                  | <b>√</b>           | <b>√</b>                | ×                          | х                      | ×                 |
| Timer / Alarm                    | <b>√</b>           | <b>√</b>                | ×                          | х                      | х                 |
| High temp pizza stone            | <b>√</b>           | х                       | ×                          | х                      | <b>√</b>          |
| Grill grabber                    | <b>√</b>           | х                       | ×                          | х                      | <b>√</b>          |
| Touch glass electric ignition    | <b>v</b>           | ×                       | ×                          | ×                      | ×                 |
| Internal light                   | <b>√</b>           | ×                       | ×                          | х                      | x                 |
| Cast iron grid x 2               | <b>√</b>           | х                       | х                          | х                      | ×                 |
| Storage Drawer                   | <b>√</b>           | х                       | ×                          | х                      | х                 |
| Extreme temp food probes         | <b>∨</b>           | ×                       | ×                          | ×                      | ×                 |
| Ultimate air flow control        | <b>√</b>           | х                       | х                          | х                      | ×                 |
| Cool to touch safety             | <b>√</b>           | х                       | х                          | х                      | ×                 |
| Touch release hood               | <b>√</b>           | х                       | х                          | х                      | х                 |
| Charcoal tongs                   | <b>√</b>           | х                       | ×                          | х                      | х                 |