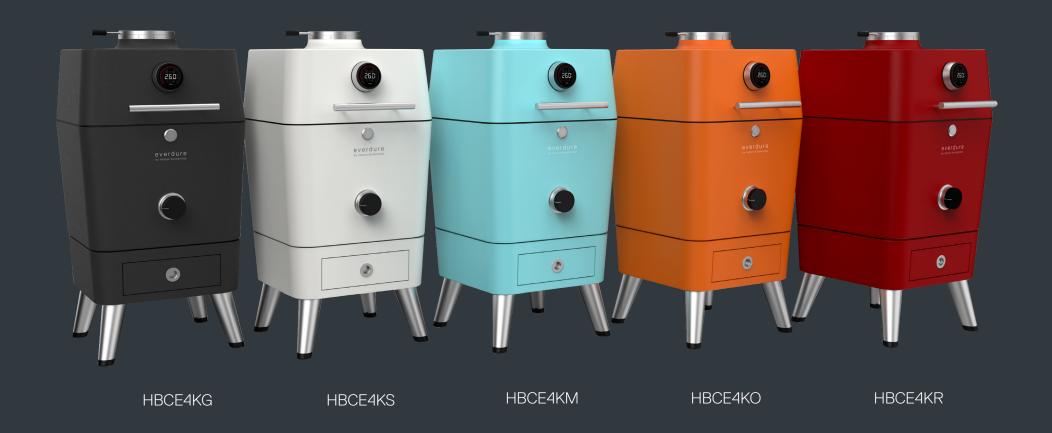

## Stand out from the rest

FRONT VIEW WITHOUT STAND

RIGHT SIDE VIEW

STONE HBCE4KS

everdure

everdure by heston blumenthal