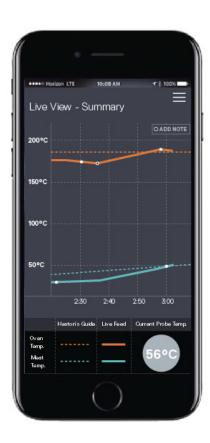

p food probes         | <b>∨</b>           | ×                       | ×                          | ×                      | ×                 |
| Ultimate air flow control        | <b>√</b>           | х                       | х                          | х                      | ×                 |
| Cool to touch safety             | <b>√</b>           | х                       | х                          | х                      | ×                 |
| Touch release hood               | <b>√</b>           | х                       | х                          | х                      | х                 |
| Charcoal tongs                   | <b>√</b>           | х                       | ×                          | х                      | х                 |

#### App preview









#### everdure

#### Cleverly organised



everdure

everdure by heston blumenthal

Images are for illustration purposes only.











#### everdure by heston blumenthal

Available in store for SPRING / SUMMER 2019