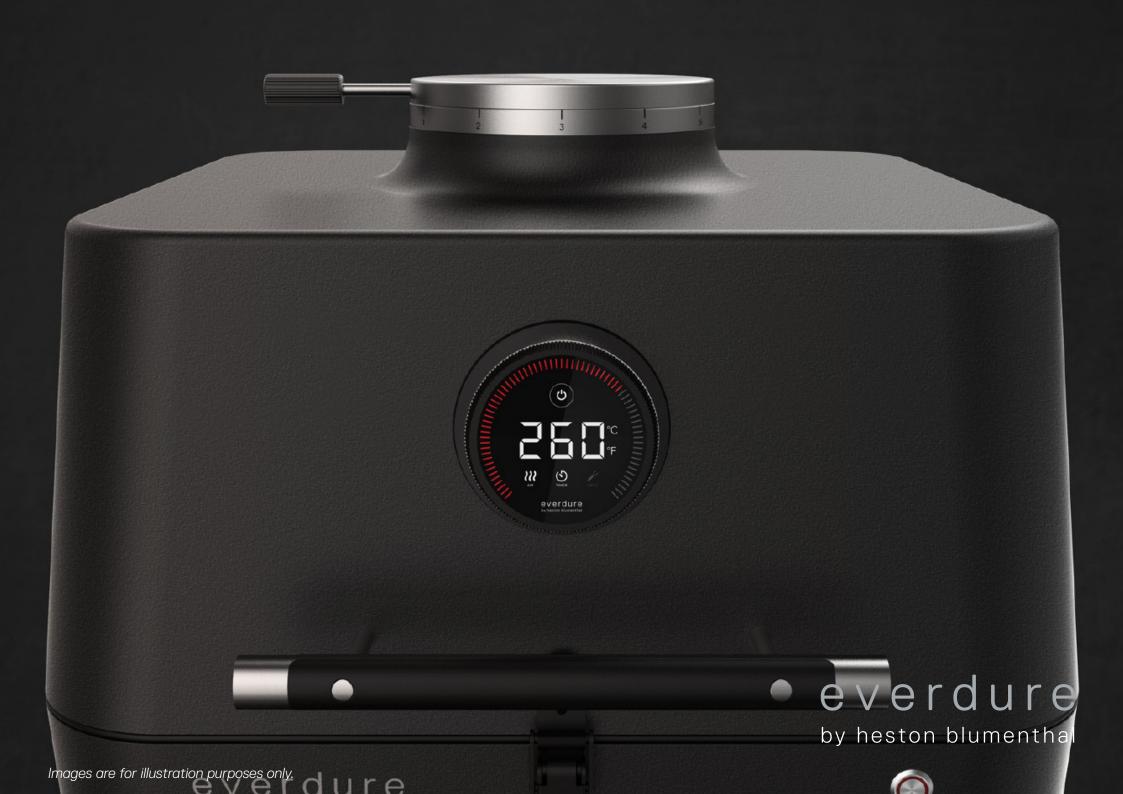

#### everdure by heston blumenthal

- / Completely cool-to-touch exterior thanks to a double-walled / insulated construction
- / Cooking range from low and slow (110C) to intense (+400C)
- / Can cook everything from brisket to NY steak house and pizza
- / Bluetooth connected / los and Android app. In development
- / Patent pending "Fast Flame Ignition" world's first charcoal: Touch glass. Get fire.
- / Fully integrated meat and ambient probe system (4 meat probes and 2 oven temp probes)
- / Unique "auto locking" hood for extra safety
- / Internal lighting
- / Unique airflow design for ultimate control
- / Super-efficient charcoal use (1kg coal = 9 hours cooking)
- / Robust yet lightweight aluminum construction
- / 46cm cooking area
- / Stainless steel cooking grid, cast iron cooking grid, high temp pizza stone
  - multiple cooking surfaces and configurations. All included.
- / Oven can be used on or off the stand
- / IPx4 rated
- / 1400W element / 240 V / 10amp retractable plug /cord.
- / GW 80KG / NW 70kg (TBC)