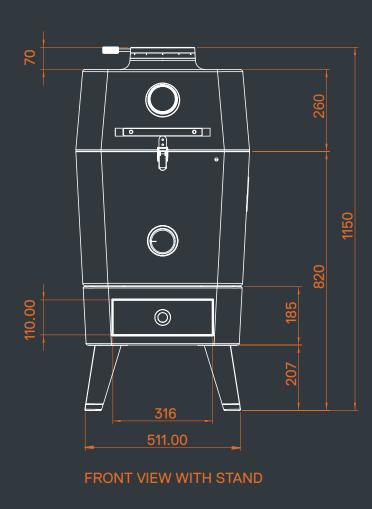

## Stand out from the rest

FRONT VIEW WITHOUT STAND

RIGHT SIDE VIEW

STONE HBCE4KS

everdure

everdure by heston blumenthal