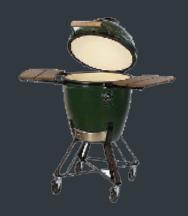

#### everdure by heston blumenthal

| Brand                            | Everdure by Heston | Traeger                 | Weber                      | Big Green Egg          | Kamado Joe        |
|----------------------------------|--------------------|-------------------------|----------------------------|------------------------|-------------------|
| Model                            | 4K                 | Timberline 850          | Summit                     | L with stand and sides | Classic IITM 18"  |
| Cooking dia.                     | 18" / 46cm         | N/A (5483sq cm total)   | 21" / 53cm                 | 18" / 46cm             | 18" / 46cm        |
| Outer body                       | Aluminium          | Cold steel / powdercoat | Enamel / cold rolled steel | Enamelled Ceramic      | Enamelled Ceramic |
| Product Weight                   | 80kg               | 60kg                    | 50kg                       | 100kg                  | 90kg              |
| Side reloader system             | <b>√</b>           | √ (wood chips only)     | ×                          | х                      | х                 |
| Bluetooth connectivity           | <b>√</b>           | <b>√</b>                | ×                          | х                      | х                 |
| Stainless steel 304 cooking grid | <b>v</b>           | <b>v</b>                | ×                          | ×                      | ٧                 |
| Digital display                  | <b>√</b>           | <b>√</b>                | ×                          | х                      | ×                 |
| Timer / Alarm                    | <b>√</b>           | <b>√</b>                | ×                          | х                      | х                 |
| High temp pizza stone            | <b>√</b>           | х                       | ×                          | х                      | <b>√</b>          |
| Grill grabber                    | <b>√</b>           | х                       | ×                          | х                      | <b>√</b>          |
| Touch glass electric ignition    | <b>v</b>           | ×                       | ×                          | ×                      | ×                 |
| Internal light                   | <b>√</b>           | ×                       | ×                          | х                      | x                 |
| Cast iron grid x 2               | <b>√</b>           | х                       | х                          | х                      | ×                 |
| Storage Drawer                   | <b>√</b>           | х                       | ×                          | х                      | х                 |
| Extreme temp food probes         | <b>∨</b>           | ×                       | ×                          | ×                      | ×                 |
| Ultimate air flow control        | <b>√</b>           | х                       | х                          | х                      | ×                 |
| Cool to touch safety             | <b>√</b>           | х                       | х                          | х                      | ×                 |
| Touch release hood               | <b>√</b>           | х                       | х                          | х                      | х                 |
| Charcoal tongs                   | <b>√</b>           | х                       | ×                          | х                      | х                 |