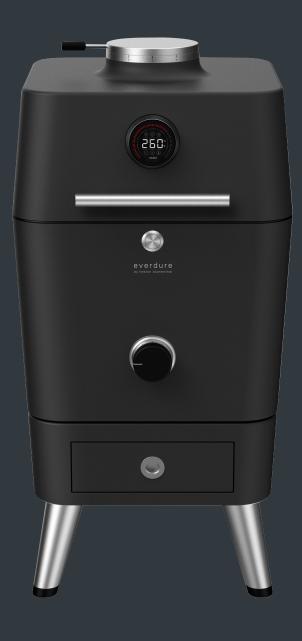

## No details left unturned

everdure by heston blumenthal

everdure

everdure

everdure

everdure

#### everdure by heston blumenthal

- / Completely cool-to-touch exterior thanks to a double-walled / insulated construction
- / Cooking range from low and slow (110C) to intense (+400C)
- / Can cook everything from brisket to NY steak house and pizza
- / Bluetooth connected / los and Android app. In development
- / Patent pending "Fast Flame Ignition" world's first charcoal: Touch glass. Get fire.
- / Fully integrated meat and ambient probe system (4 meat probes and 2 oven temp probes)
- / Unique "auto locking" hood for extra safety
- / Internal lighting
- / Unique airflow design for ultimate control
- / Super-efficient charcoal use (1kg coal = 9 hours cooking)
- / Robust yet lightweight aluminum construction
- / 46cm cooking area
- / Stainless steel cooking grid, cast iron cooking grid, high temp pizza stone
  - multiple cooking surfaces and configurations. All included.
- / Oven can be used on or off the stand
- / IPx4 rated
- / 1400W element / 240 V / 10amp retractable plug /cord.
- / GW 80KG / NW 70kg (TBC)