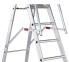

## **ZAP Safemaster S**

Safe ascent and descent thanks to anti-slip steps, with handrail, exceptional stability and compact transport dimensions.

## **Product description**

- Large work platform (400 x 400 mm).
- Anodised handrails and guardrails.
- Generously sized storage tray for tools and small parts.
- Optimum stability thanks to rigid locking bar on both sides.
- 80 mm deep treads with ZARGES Safer Step Technology.
- Can be retrofitted with optional stabiliser sets to comply with EN 131, Part 7.

Anti-splay mechanism: Rigid locking bar

Guardrail height: 1000 mm

Load: max. 150 kg Platform length: 400 mm

Platform material: Aluminium ribbed plate

Dlatform width, 400 mm

Platform width: 400 mm

Product type: Flanged platform ladder with treads

Stile depth: 73 mm Stile depth: 58 mm

Stile depth steps/back stay: 73mm / 58mm

Storage tray: aluminium Tread depth: 80 mm

Type of rungs/treads: Safer Step