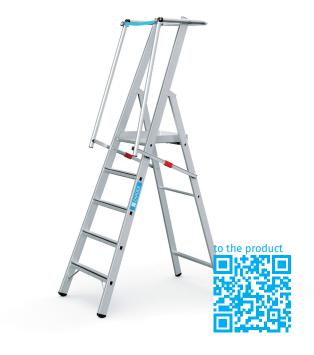

## **ZAP Safemaster S**

Safe ascent and descent thanks to anti-slip steps, with handrail, exceptional stability and compact transport dimensions.

## **Product description**

- Large work platform (400 x 400 mm).
- Anodised handrails and guardrails.
- Generously sized storage tray for tools and small parts.
- Optimum stability thanks to rigid locking bar on both sides.
- 80 mm deep treads with ZARGES Safer Step Technology.
- Can be retrofitted with optional stabiliser sets to comply with EN 131, Part 7.

Anti-splay mechanism: Rigid locking bar

Guardrail height: 1000 mm

Load: max. 150 kg Platform length: 400 mm

Platform material: Aluminium ribbed plate

Dlatform width, 400 mm

Platform width: 400 mm

Product type: Flanged platform ladder with treads

Stile depth: 73 mm Stile depth: 58 mm

Stile depth steps/back stay: 73mm / 58mm

Storage tray: aluminium Tread depth: 80 mm

Type of rungs/treads: Safer Step