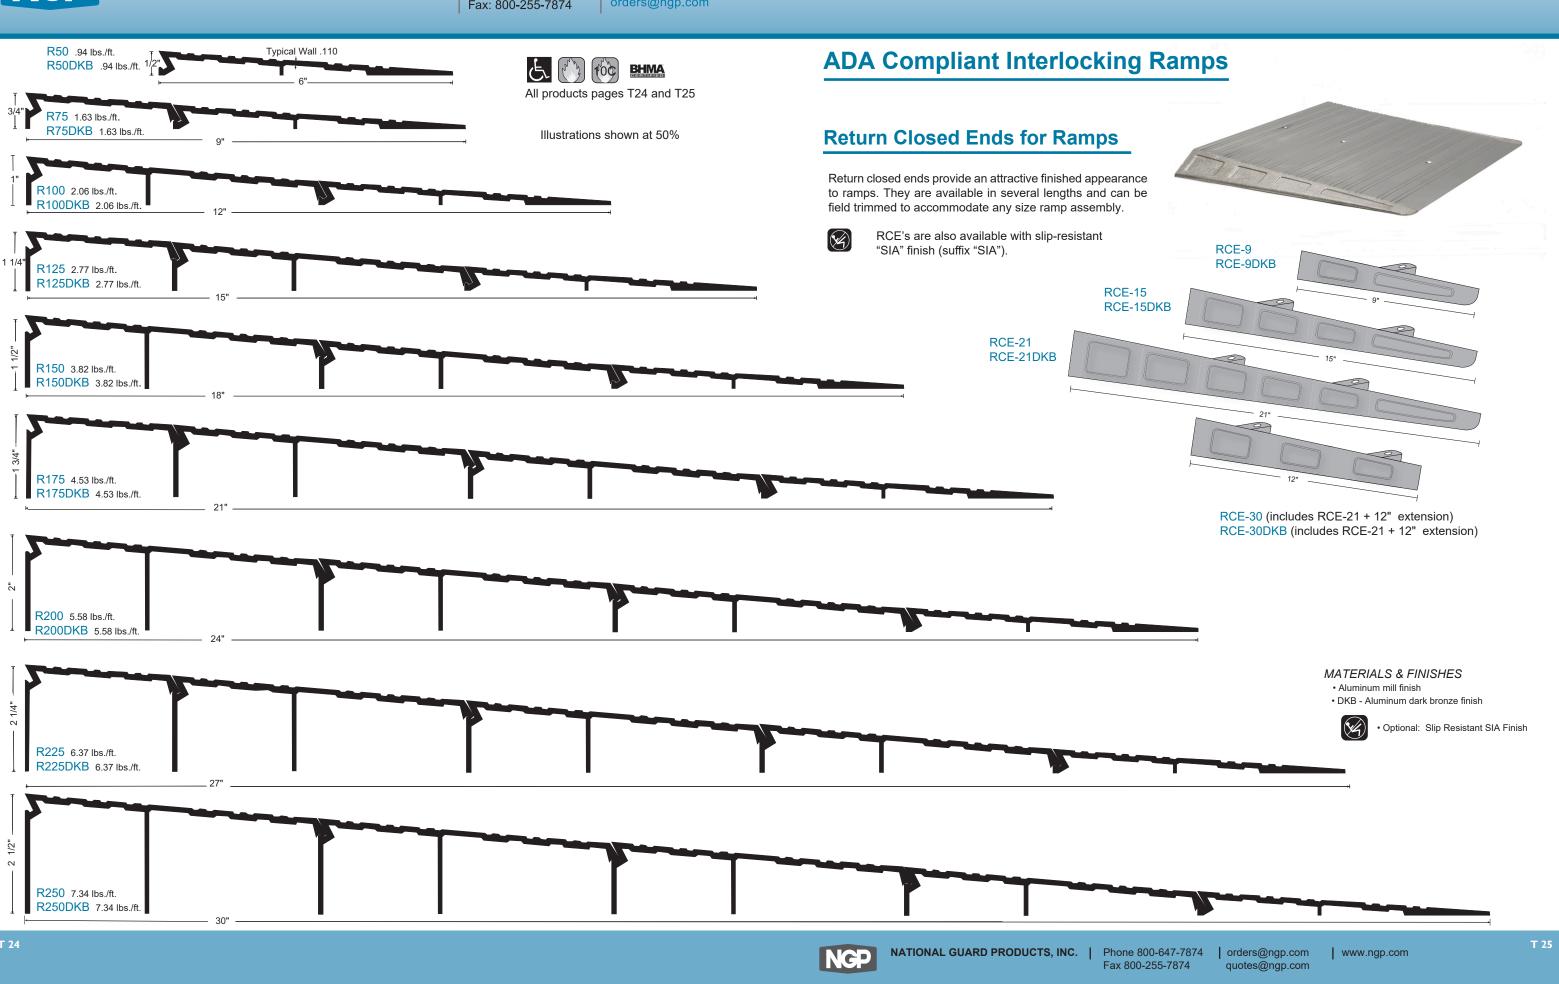

## ADA Compliant Interlocking Ramp R150

Materials & Finishes Aluminum alloy 6063, T5 temper Mill finish DKB - dark bronze finish

- 18" wide x 1-1/2" tall
- BHMA certified to ANSI/BHMA A156.21 1,000 lb. load test
- Typical wall thickness: .110"
- Weight: 3.82 lbs./ft.
- #10 FH zinc plated wood screws included