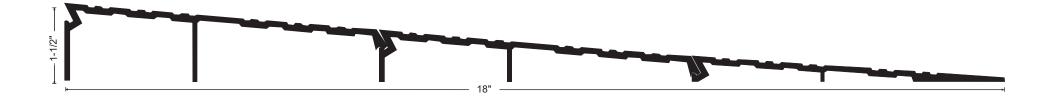

## ADA Compliant Interlocking Ramp R150

Materials & Finishes Aluminum alloy 6063, T5 temper Mill finish DKB - dark bronze finish

- 18" wide x 1-1/2" tall
- BHMA certified to ANSI/BHMA A156.21 1,000 lb. load test
- Typical wall thickness: .110"
- Weight: 3.82 lbs./ft.
- #10 FH zinc plated wood screws included