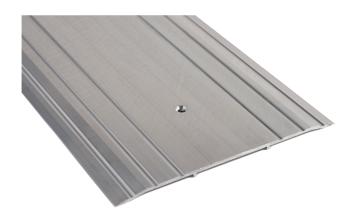

# **Saddle Threshold**

913

## **Materials & Finishes**

Aluminum alloy 6063, T5 temper Mill finish

DKB - dark bronze finish

- 9" wide x 1/4" tall
- Fluted top
- BHMA certified to ANSI/BHMA A156.21 1,000 lb. load test
- Typical wall thickness .125"
- Weight: 1.41 lbs./ft.
- #10 x 1-1/2" FH zinc plated wood screws included