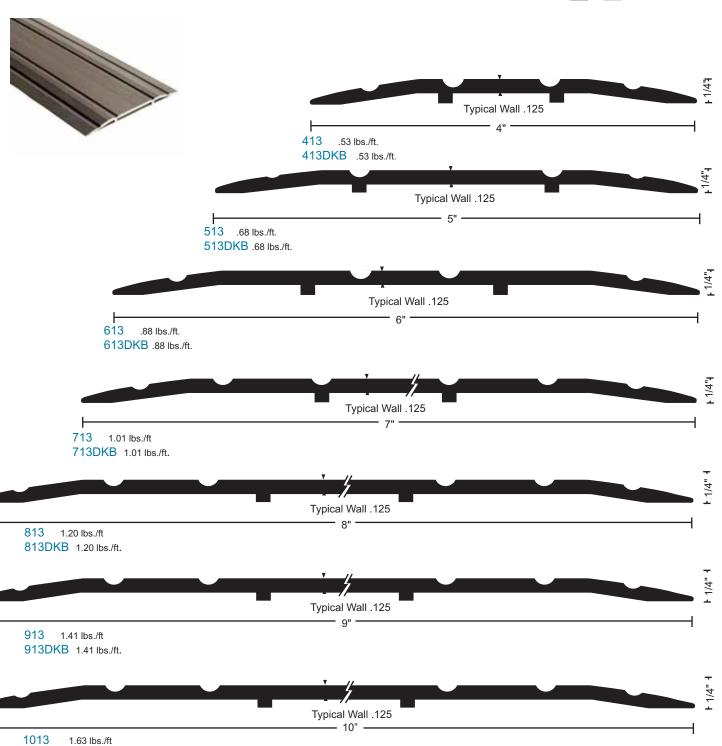

# **Saddle Threshold**

913

## **Materials & Finishes**

Aluminum alloy 6063, T5 temper Mill finish

DKB - dark bronze finish

- 9" wide x 1/4" tall
- Fluted top
- BHMA certified to ANSI/BHMA A156.21 1,000 lb. load test
- Typical wall thickness .125"
- Weight: 1.41 lbs./ft.
- #10 x 1-1/2" FH zinc plated wood screws included

# **Saddle Thresholds**

All thresholds this page

## MATERIALS & FINISHES

- · Aluminum mill finish
- DKB Aluminum dark bronze finish

• Optional: Slip Resistant SIA Finish

## *FASTENERS*

#10 x 1-1/2" FH zinc plated wood screws furnished. Dark bronze supplied with DKB thresholds.

1013DKB 1.63 lbs./ft.