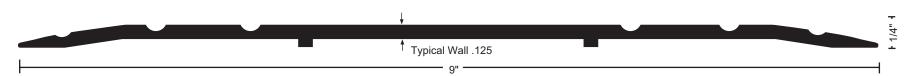

## **Materials & Finishes**

Aluminum alloy 6063, T5 temper Mill finish

DKB - dark bronze finish

- 9" wide x 1/4" tall
- Fluted top
- BHMA certified to ANSI/BHMA A156.21 1,000 lb. load test
- Typical wall thickness .125"
- Weight: 1.41 lbs./ft.
- #10 x 1-1/2" FH zinc plated wood screws included