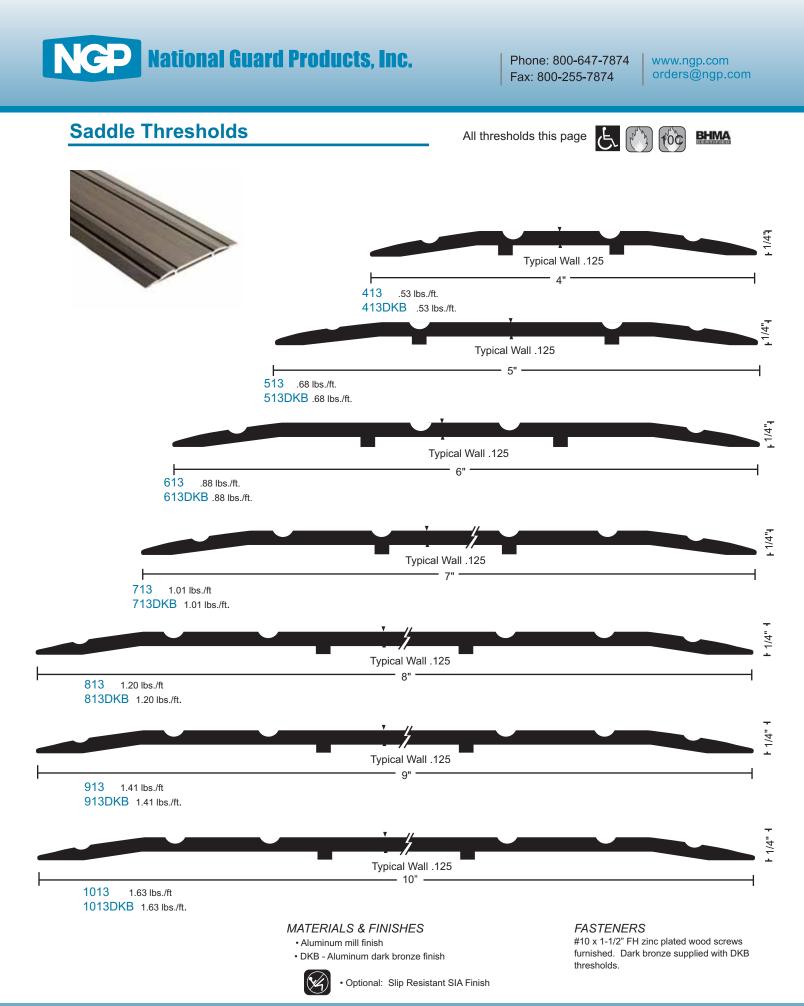

## Saddle 813

Materials & Fini Aluminum alloy Mill finish DKB - dark bronz

- 8" wide x 1/4" ta
- Fluted top
- BHMA certified A156.21 1,000
- Typical wall this
- Weight: 1.20 lbs #10 x 1-1/2" FH screws include

| X | Optional  | S |
|---|-----------|---|
|   | SIA Finis | h |

|                                     |                   | Submitted by: |             |
|-------------------------------------|-------------------|---------------|-------------|
| GUARD                               |                   | Date:         |             |
| Threshold                           |                   | Notes:        |             |
| BHMA                                |                   |               |             |
| ishes<br>6063, T5 temper            |                   |               |             |
| ze finish                           |                   |               |             |
| tall                                |                   |               |             |
| t to ANSI/BHMA<br>0 lb. load test   |                   |               |             |
| ckness .125"                        |                   |               |             |
| os./ft.<br>H zinc plated wood<br>ed |                   |               |             |
| lip Resistant                       |                   |               |             |
|                                     | 1                 |               | <del></del> |
|                                     |                   |               | + 1/4"      |
| <br>                                | Typical Wall .125 |               | <b>-</b>    |
|                                     |                   |               |             |