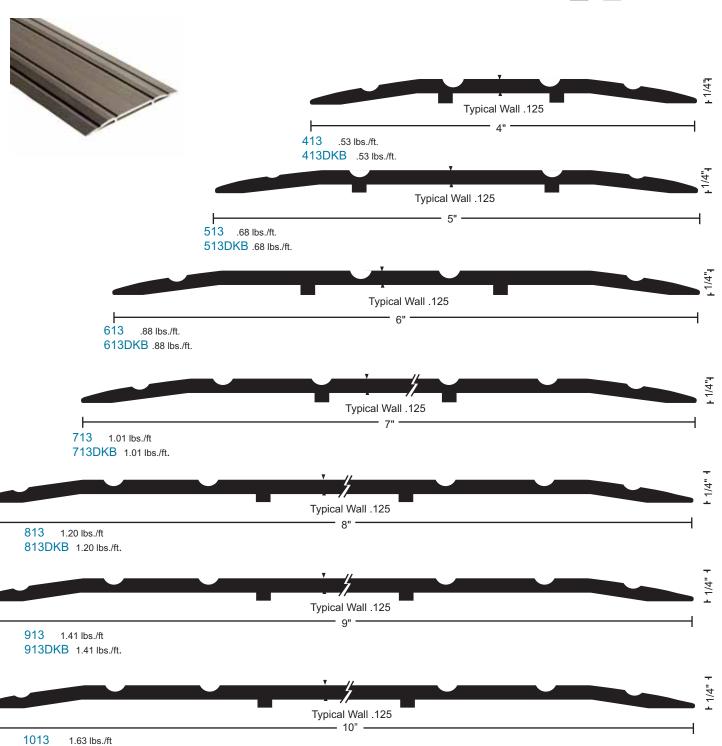

## **Materials & Finishes**

Aluminum alloy 6063, T5 temper Mill finish

DKB - dark bronze finish

- 5" wide x 1/4" tall
- Fluted top
- BHMA certified to ANSI/BHMA A156.21 1,000 lb. load test
- Typical wall thickness .125"
- Weight: .68 lbs./ft.
- #10 x 1-1/2" FH zinc plated wood screws included

# **Saddle Thresholds**

All thresholds this page

## MATERIALS & FINISHES

- · Aluminum mill finish
- DKB Aluminum dark bronze finish

• Optional: Slip Resistant SIA Finish

## *FASTENERS*

#10 x 1-1/2" FH zinc plated wood screws furnished. Dark bronze supplied with DKB thresholds.

1013DKB 1.63 lbs./ft.