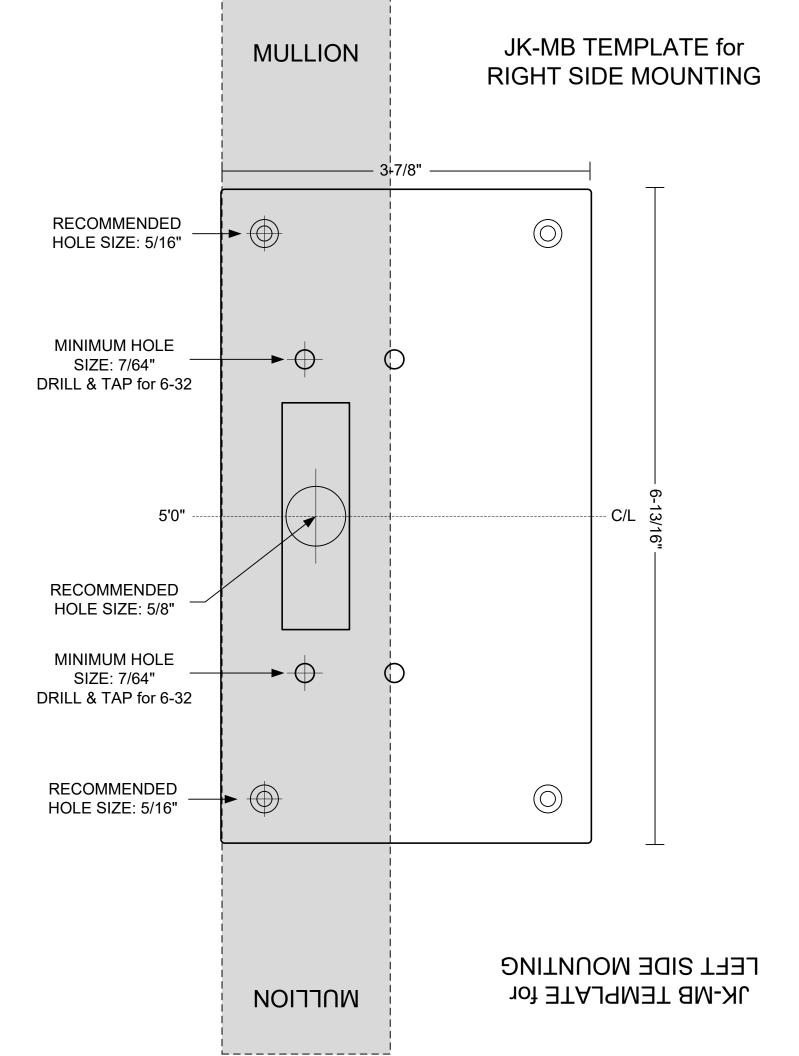

### **MOUNTING**

- 1. Use template to drill out hole locations on mullion.
- 2. Run wires through door mullion and out to where door station will be installed.
- 3. Run wires through cutout of the JK-MB and mount bracket to the door frame.
- 4. Connect wires to the door station. Do NOT make wiring connections while the system is powered.
- 5. Secure the door station to the JK-MB bracket.

See back page for template of the JK-MB.

### SPECIFICATIONS -

Color: Black Material: Aluminum

Dimensions: 3-7/8" W x 6-13/16" H