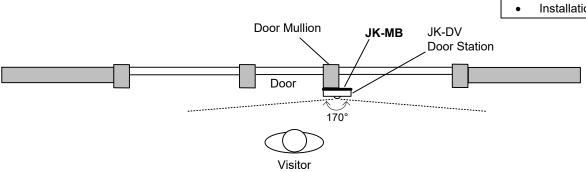

Viewing angle varies by system. The JK-DV wide angle door station is pictured below.

### **DESCRIPTION**

The JK-MB is a Mullion Mounting Bracket for installing the JK-DV, JF-DV, JO-DV, or JP-DV video door station onto a mullion style door frame. The JK-MB can be installed on either side of the door.