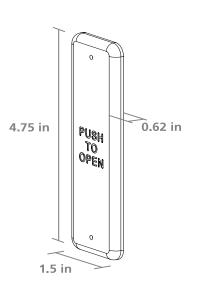

### TECHNICAL SPECIFICATIONS

| Faceplate Material                 | 16 gauge, 304 2B Stainless Steel                                                       |
|------------------------------------|----------------------------------------------------------------------------------------|
| Backplate Material                 | ¹⁄₃ inch thick, Aluminum                                                               |
| Mounting Screws                    | Stainless Steel, 6-32 $\times$ 1 in & 8-32 $\times$ 1 in Allen Head Size: $_{564}^{5}$ |
| Cherry Switch                      | Single-pole, 15 A, COM / NO / NC,<br>UL Recognized                                     |
| Compatible Wireless<br>Frequencies | 900, 433 or 300 MHz                                                                    |
| Faceplate Dimensions               | 1.5 (W) × 4.75 in (H) × 0.62 (D)                                                       |
|                                    |                                                                                        |

## DIMENSIONAL DRAWINGS