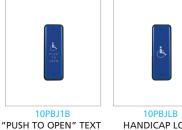

### RELATED PRODUCTS

"PUSH TO OPEN"

TEXT ONLY

"PUSH TO OPEN" TEXT "PUSH TO OPEN" TEXT & HANDICAP LOGO MICROSWITCH

10PBJL HANDICAP LOGO ONLY

10PBJ10

PLAIN

FACE

10PBJ1B

& HANDICAP LOGO

WHITE ON BLUE

& HANDICAP LOGO

10PBJML HANDICAP LOGO ONLY MICROSWITCH

"PUSH TO OPEN" TEXT

& HANDICAP LOGO

MICROSWITCH (HARDWIRED ONLY)