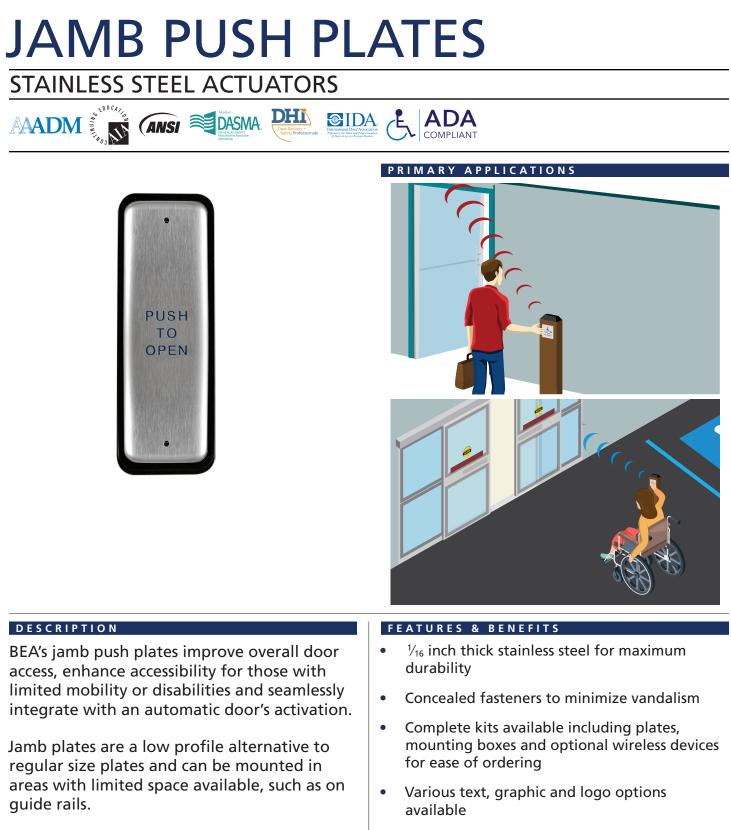

These push plates may be hard wired to the door operator or connected to BEA's line of wireless transmitters.

#### Compatible with both surface and flush mount • boxes

• ADA-compliant push plates are available in a variety of popular faceplate graphic options



BEA, Inc. **RIDC Park West** 100 Enterprise Drive Pittsburgh, PA 15275-1213 www.BEAinc.com

Customer Service: 800.523.2462 Technical Support: 800.407.4545

### APPLICATIONS



### TECHNICAL SPECIFICATIONS

| Faceplate Material                 | 16 gauge, 304 2B Stainless Steel                                                       |
|------------------------------------|----------------------------------------------------------------------------------------|
| Backplate Material                 | ¹⁄₃ inch thick, Aluminum