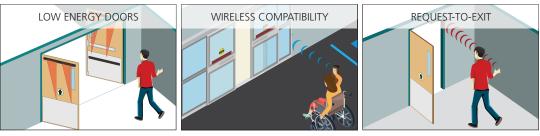

These push plates may be hard wired to the door operator or connected to BEA's line of wireless transmitters.

#### Compatible with both surface and flush mount • boxes

• ADA-compliant push plates are available in a variety of popular faceplate graphic options



BEA, Inc. **RIDC Park West** 100 Enterprise Drive Pittsburgh, PA 15275-1213 www.BEAinc.com

Customer Service: 800.523.2462 Technical Support: 800.407.4545

### APPLICATIONS



### TECHNICAL SPECIFICATIONS

| Faceplate Material                 | 16 gauge, 304 2B Stainless Steel                                                       |
|------------------------------------|----------------------------------------------------------------------------------------|
| Backplate Material                 | ¹⁄₃ inch thick, Aluminum                                                               |
| Mounting Screws                    | Stainless Steel, 6-32 $\times$ 1 in & 8-32 $\times$ 1 in Allen Head Size: $_{564}^{5}$ |
| Cherry Switch                      | Single-pole, 15 A, COM / NO / NC,<br>UL Recognized                                     |
| Compatible Wireless<br>Frequencies | 900, 433 or 300 MHz                                                                    |