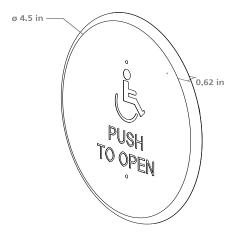

6 gauge, 304 2B Stainless Steel                                           |
|------------------------------------|----------------------------------------------------------------------------|
| Backplate Material                 | 1/8 inch thick, Aluminum                                                   |
| Mounting Screws                    | Stainless Steel, 6-32 × 1 in & 8-32 × 1 in Allen Head Size: $\frac{5}{64}$ |
| Cherry Switch                      | Single-pole, 15 A, COM / NO / NC, UL Recognized                            |
| Compatible Wireless<br>Frequencies | 900, 433 or 300 MHz                                                        |
|                                    |                                                                            |

## DIMENSIONAL DRAWINGS







#### RELATED PRODUCTS



10PBR45 "PUSH TO OPEN" TEXT ONLY



10PBR4510 PLAIN FACE



10PBS451 "PUSH TO OPEN" TEXT & HANDICAP LOGO



10PBS45POD "PRESS TO OPERATE DOOR" TEXT ONLY



10PBS451AL "PUSH TO OPEN" **TEXT & ALTERNATE** HANDICAP LOGO



PUSH O OPE



10PBS2GBLK LOW PROFILE "PUSH TO OPEN" TEXT ONLY

10PBS45LL

HANDICAP LOGO

ONLY

10PBS45B

"PUSH TO OPEN"

TEXT ONLY,

WHITE ON BLUE





10PBR45LI

HANDICAP LOGO

ONLY

PUSH TO OPEN

10PBS4510 PLAIN FACE



10PBS451B "PUSH TO OPEN" TEXT & HANDICAP LOGO WHITE ON BLUE



# 4.5 INCH ROUND & SQUARE PUSH PLATES STAINLESS STEEL ACTUATORS

**RIDC Park West** 20181211

BEA, Inc.

100 Enterprise Drive

Customer Service: 800.523.2462 Pittsburgh, PA 15275-1213 Technical Support: 800.407.4545