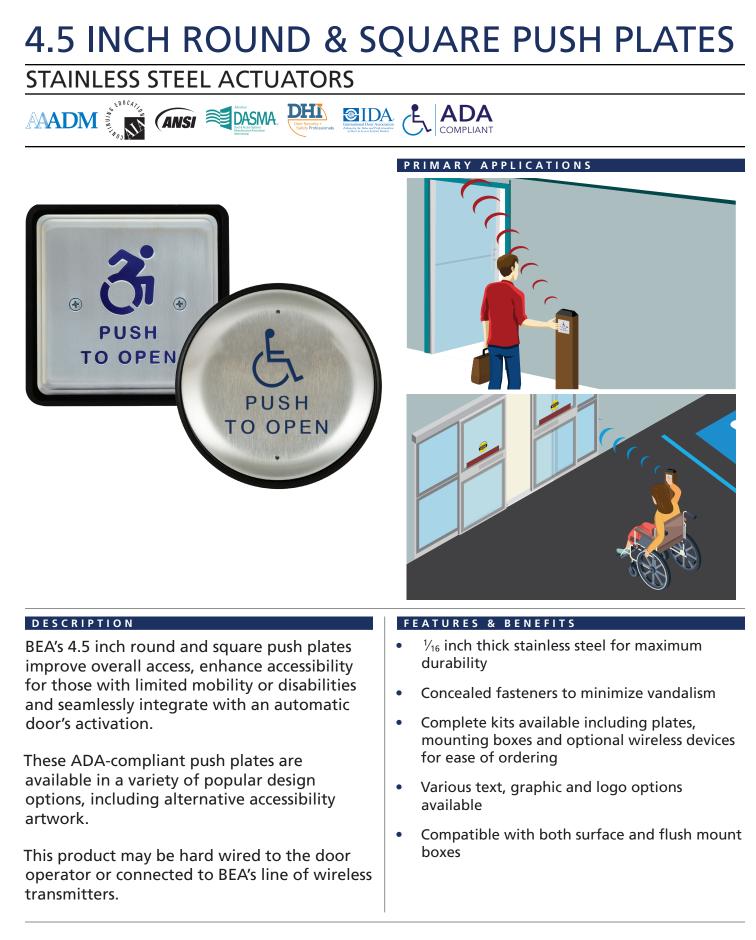

BEA, Inc. **RIDC Park West** 100 Enterprise Drive Pittsburgh, PA 15275-1213 www.BEAinc.com

Customer Service: 800.523.2462 Technical Support: 800.407.4545

# APPLICATIONS



# TECHNICAL SPECIFICATIONS

| Faceplate Material                 | 16 gauge, 304 2B Stainless Steel                                           |
|------------------------------------|----------------------------------------------------------------------------|
| Backplate Material                 | 1/8 inch thick, Aluminum                                                   |
| Mounting Screws                    | Stainless Steel, 6-32 × 1 in & 8-32 × 1 in Allen Head Size: $\frac{5}{64}$ |
| Cherry Switch                      | Single-pole, 15 A, COM / NO / NC, UL Recognized                            |
| Compatible W