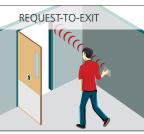

gauge, 304 2B Stainless Steel                                           |
|------------------------------------|----------------------------------------------------------------------------|
| Backplate Material                 | 1/8 inch thick, Aluminum                                                   |
| Mounting Screws                    | Stainless Steel, 6-32 × 1 in & 8-32 × 1 in Allen Head Size: $\frac{5}{64}$ |
| Cherry Switch                      | Single-pole, 15 A, COM / NO / NC, UL Recognized                            |
| Compatible Wireless<br>Frequencies | 900, 433 or 300 MHz                                                        |
|                                    |                                                                            |

## DIMENSIONAL DRAWINGS







#### RELATED PRODUCTS



10PBR45 "PUSH TO OPEN" TEXT ONLY



10PBR4510 PLAIN FACE



10PBS451 "PUSH TO OPEN" TEXT & HANDICAP LOGO



10PBS45POD "PRESS TO OPERATE DOOR" TEXT ONLY



10PBS451AL "PUSH TO OPEN" **TEXT & ALTERNATE** HANDICAP LOGO



PUSH O OPE



10PBS2GBLK LOW PROFILE "PUSH TO OPEN" TEXT ONLY

10PBS45LL

HANDICAP LOGO

ONLY

10PBS45B

"PUSH TO OPEN"

TEXT ONLY,

WHITE ON BLUE





10PBR45LI

HANDICAP LOGO

ONLY

PUSH TO OPEN

10PBS4510 PLAIN FACE



10PBS451B "PUSH TO OPEN" TEXT & HANDICAP LOGO WHITE ON BLUE



# 4.5 INCH ROUND & SQUARE PUSH PLATES STAINLESS STEEL ACTUATORS

**RIDC Park West** 20181211

BEA, Inc.

100 Enterprise Drive

Customer Service: 800.523.2462 Pittsburgh, PA 15275-1213 Technical Support: 800.407.4545