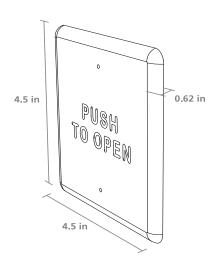

16 gauge, 304 2B Stainless Steel                                           |
|------------------------------------|----------------------------------------------------------------------------|
| Backplate Material                 | 1/8 inch thick, Aluminum                                                   |
| Mounting Screws                    | Stainless Steel, 6-32 × 1 in & 8-32 × 1 in Allen Head Size: $\frac{5}{64}$ |
| Cherry Switch                      | Single-pole, 15 A, COM / NO / NC, UL Recognized                            |
| Compatible Wireless<br>Frequencies | 900, 433 or 300 MHz                                                        |
|                                    |                                                                            |

## DIMENSIONAL DRAWINGS







#### RELATED PRODUCTS



10PBR45 "PUSH TO OPEN" TEXT ONLY



10PBR4510 PLAIN FACE



10PBS451 "PUSH TO OPEN" TEXT & HANDICAP LOGO



10PBS45POD "PRESS TO OPERATE DOOR" TEXT ONLY



10PBS451AL "PUSH TO OPEN" **TEXT & ALTERNATE** HANDICAP LOGO



PUSH O OPE



10PBS2GBLK LOW PROFILE "PUSH TO OPEN" TEXT ONLY

10PBS45LL

HANDICAP LOGO

ONLY

10PBS45B

"PUSH TO OPEN"

TEXT ONLY,

WHITE ON BLUE





10PBR45LI

HANDICAP LOGO

ONLY

PUSH TO OPEN

10PBS4510 PLAIN FACE



10PBS451B "PUSH TO OPEN" TEXT & HANDICAP LOGO WHITE ON BLUE



# 4.5 INCH ROUND & SQUARE PUSH PLATES STAINLESS STEEL ACTUATORS

**RIDC Park West** 20181211

BEA, Inc.

100 Enterprise Drive

Customer Service: 800.523.2462 Pittsburgh, PA 15275-1213 Technical Support: 800.407.4545