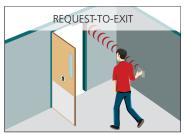

#### APPLICATIONS

# DESCRIPTION

BEA's 4.75 inch square push plates improve overall door access, enhance accessibility for those with limited mobility or disabilities and seamlessly integrate with an automatic door's activation.