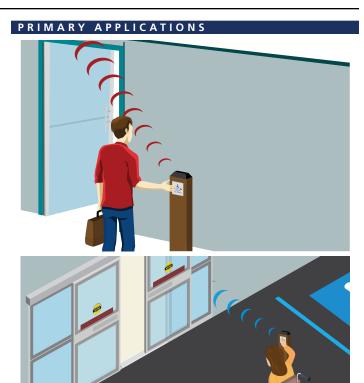

# 4.75 INCH SQUARE PUSH PLATES

# STAINLESS STEEL ACTUATORS

















# DESCRIPTION

BEA's 4.75 inch square push plates improve overall door access, enhance accessibility for those with limited mobility or disabilities and seamlessly integrate with an automatic door's activation.

These ADA-compliant push plates are available in a variety of popular design options, including alternative accessibility artwork.

This product may be hard wired to the door operator or connected to BEA's line of wireless transmitters.

# FEATURES & BENEFITS

- 1/16 inch thick stainless steel for maximum durability
- Concealed fasteners to minimize vandalism
- Complete kits available including plates, mounting boxes and optional wireless devices for ease of ordering
- Various text, graphic and logo options available
- Compatible with both surface and flush mount boxes



BEA, In