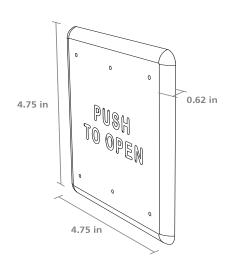

eplate Material                 | 16 gauge, 304 2B Stainless Steel                                                         |
|------------------------------------|------------------------------------------------------------------------------------------|
| Backplate Material                 | ¹⁄₀ inch thick, Aluminum                                                                 |
| Mounting Screws                    | Stainless Steel, 6-32 $\times$ 1 in & 8-32 $\times$ 1 in Allen Head Size: $\frac{5}{64}$ |
| Cherry Switch                      | Single-pole, 15 A, COM / NO / NC, UL Recognized                                          |
| Compatible Wireless<br>Frequencies | 900, 433 or 300 MHz                                                                      |

# DIMENSIONAL DRAWINGS



# RELATED PRODUCTS



10PBS

"PUSH TO OPEN"

**TEXT ONLY** 





"PUSH TO OPEN" TEXT & HANDICAP LOGO

HANDICAP LOGO ONLY



10PBS10 PLAIN FACE



"PUSH TO EXIT" **TEXT ONLY** 



10PBS1B "PUSH TO OPEN" TEXT & HANDICAP LOGO WHITE ON BLUE



10PBS1SB "PUSH TO OPEN" TEXT "PUSH TO OPEN" TEXT & HANDICAP LOGO **BLUE ON** SATIN BRASS



10PBS1BB & HANDICAP LOGO **BLUE ON BRIGHT BRASS** 



10PBS1AL "PUSH TO OPEN" TEXT & ALTERNATE HANDICAP LOGO