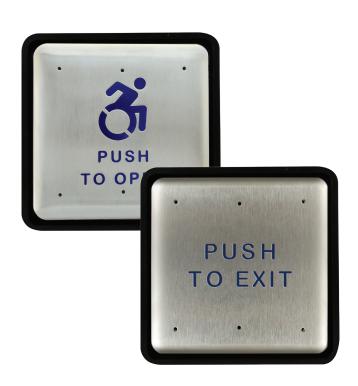

# DESCRIPTION

BEA's 4.75 inch square push plates improve overall door access, enhance accessibility for those with limited mobility or disabilities and seamlessly integrate with an automatic door's activation.

These ADA-compliant push plates are available in a variety of popular design options, including alternative accessibility artwork.

This product may be hard wired to the door operator or connected to BEA's line of wireless transmitters.

# RELATED PRODUCTS

10PBS

"PUSH TO OPEN"

**TEXT ONLY** 

"PUSH TO OPEN" TEXT & HANDICAP LOGO

HANDICAP LOGO ONLY

10PBS10 PLAIN FACE

"PUSH TO EXIT" **TEXT ONLY** 