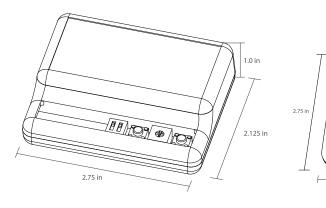

#### DIMENSIONAL DRAWINGS

Norm Conformance

433 MHZ FAMILY 433 MHZ WIRELESS TRANSMITTERS AND RECEIVERS

Customer Service: 800.523.2462 Pittsburgh, PA 15275-1213 Technical Support: 800.407.4545

www.BEAinc.com