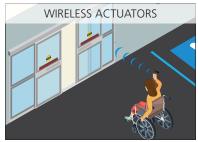

# 433 MHZ FAMILY

## 433 MHz WIRELESS TRANSMITTERS AND RECEIVERS













### APPLICATIONS





#### RELATED PRODUCTS







10RD433EH **EXTENDED HOLD** TIME RECEIVER



ONE BUTTON TRANSMITTER



| Frequency                                    | 433 MHz                                                                            |
|----------------------------------------------|------------------------------------------------------------------------------------|
| Radio Control Type                           | Digital                                                                            |
| <b>Emitted Radio Power</b>                   | –28.7 dBm (transmitter)                                                            |
| Power Consumption                            | 3 mA (transmitter); 30 mA (receiver)                                               |
| Power