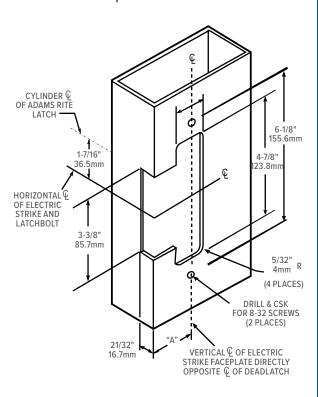

## Jamb Preparation



## Installation



## How to Order

7400/7401 Electric Strikes: Specify quantity and the following information. Order related products separately.

| 1   | MODEL | FACEPLATE SHAPE | FEATURES*                 | FINISH                   |                            |                                              |
|-----|-------|-----------------|---------------------------|--------------------------|----------------------------|----------------------------------------------|
| 740 |       | 0               | M                         | 628                      |                            | 628                                          |
|     |       | 0 Flat          | - None                    | 7400 ONLY                |                            | 7401 ONLY