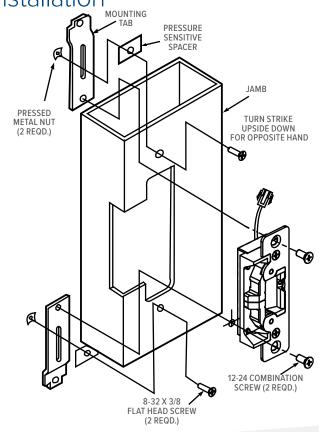

## Jamb Preparation



## Installation



## How to Order

7400/7401 Electric Strikes: Specify quantity and the following information. Order related products separately.

| 1   | MODEL | FACEPLATE SHAPE | FEATURES*                 | FINISH                   |                            |                                              |
|-----|-------|-----------------|---------------------------|--------------------------|----------------------------|----------------------------------------------|
| 740 |       | 0               | M                         | 628                      |                            | 628                                          |
|     |       | 0 Flat          | - None                    | 7400 ONLY                |                            | 7401 ONLY                                    |
|     |