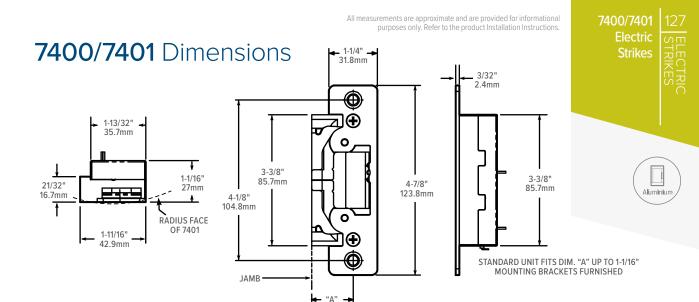

## Jamb Preparation



## Installation



## How to Order

7400/7401 Electric Strikes: Specify quantity and the following information. Order related products separately.

| 1   | MODEL | FACEPLATE SHAPE | FEATURES*                 | FINISH                   |                            |                                              |
|-----|-------|-----------------|---------------------------|--------------------------|----------------------------|----------------------------------------------|
| 740 |       | 0               | M                         | 628                      |                            | 628                                          |
|     |       | 0 Flat          | - None                    | 7400 ONLY                |                            | 7401 ONLY