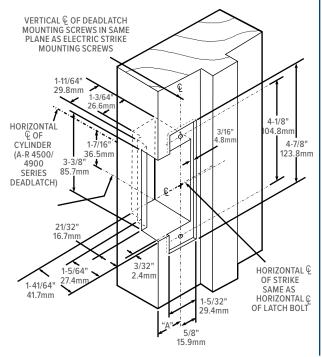

Hollo



## Jamb Preparation in Wood



## Jamb Preparation & Installation in Steel



## How to Order

7140 Electric Strike: Specify quantity and the following information. Order related products separately.

| MODEL | VOLTAGE          | CURRENT AND DUTY                | FEATURES*                     | FINISH                   | LIP EXTENSIONS (DIM. A)<br>(DOOR CENTERLINE TO JAMB EDGE) |                  |
|-------|------------------|---------------------------------|-------------------------------|--------------------------|-----------------------------------------------------------|------------------|
| 7140  | -3               | 1                               | 0                             | -628                     | -00                                                       |                  |
|       | <b>3</b> 12 Vol