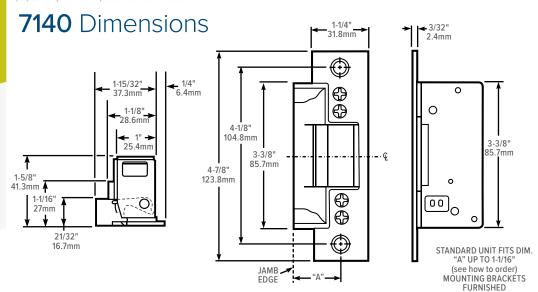

## How to Order

7140 Electric Strike: Specify quantity and the following information. Order related products separately.

| MODEL | VOLTAGE          | CURRENT AND DUTY                | FEATURES*                     | FINISH                   | LIP EXTENSIONS (DIM. A)<br>(DOOR CENTERLINE TO JAMB EDGE) |                  |
|-------|------------------|---------------------------------|-------------------------------|--------------------------|-----------------------------------------------------------|------------------|
| 7140  | -3               | 1                               | 0                             | -628                     | -00                                                       |                  |
|       | <b>3</b> 12 Volt | 1 DC Continuous or Intermittent | <b>0</b> Standard/Fail-Secure | 313 Dark Bronze Anodized | <b>00</b> 1-1/16" or less                                 | 05 2"            |
|       | <b>4</b> 16 Volt | 4 AC Intermittent               | <b>5</b> Fail-Safe            | 335 Black Anodized       | <b>01</b> 1-1/2"                                          | 07 2-1/4"        |
|       | <b>5</b> 24 Volt |                                 |                               | <b>626</b> Satin Chrome  | 02 1-5/8"                                                 | 09 2-1/2"        |
|       |                  |                                 |                               | 628 Clear Anodized       | 03 1-3/4"                                                 | <b>12</b> 2-7/8" |