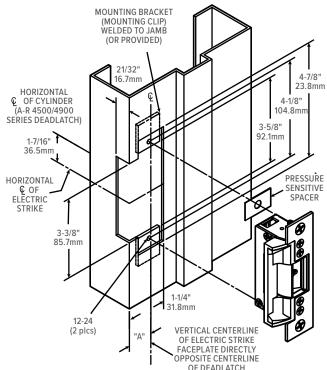

Hollo



## Jamb Preparation in Wood



## Jamb Preparation & Installation in Steel



## How to Order

7140 Electric Strike: Specify quantity and the following information. Order related products separately.

| MODEL | VOLTAGE          | CURRENT AND DUTY                | FEATURES*                     | FINISH                   | LIP EXTENSIONS (DIM. A)<br>(DOOR CENTERLINE TO JAMB EDGE) |                  |
|-------|------------------|---------------------------------|-------------------------------|--------------------------|-----------------------------------------------------------|------------------|
| 7140  | -3               | 1                               | 0                             | -628                     | -00                                                       |                  |
|       | <b>3</b> 12 Volt | 1 DC Continuous or Intermittent | <b>0</b>