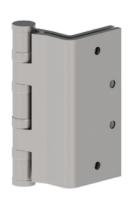

# BB1363

Flve Knuckle - Full Mortise -Ball Bearing - Heavy Weight

### DESCRIPTION:

- ANSI A5121
  For beveled edge doors
  Non-rising removable pin with button tip and plugs
  Four ball bearings
- Reversible
- For use in hospitals or other institutional type buildings

### MATERIAL:

- Stainless Steel with Stainless Steel pin

#### FINISHES:

- US32D