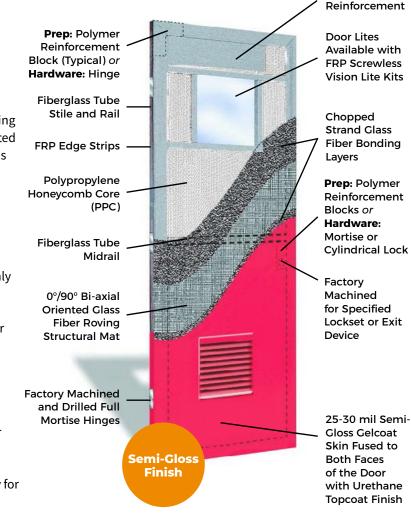

#### **Fiberglass Door Panels:**

- Tiger Door construction includes a 25-30 mil gelcoat with semi-gloss urethane topcoat finish, fiberglass tube, stile, and rail, polypropylene (PPC) honeycomb core, fiberglass tube midrail, a muscular bi-axial glass fiber structural reinforcement, and non-hygroscopic polymer blocking hardware reinforcement
- Color options: polar white, mist gray, primer for field paint
- FRP lite kit with 1/4" MR-10 Lexan, sizes available: 12"x12", 8"x30" and 24"x30

#### **Pultruded Fiberglass Frames:**

- Knockdown construction, ships unitized with door on 3070 only
- Color options: polar white, mist gray, primer for field paint
- Frame profiles:
  2" face/head, 5-3/4" double rabbet,
  4" header optional
- Many anchor options available for butt applications