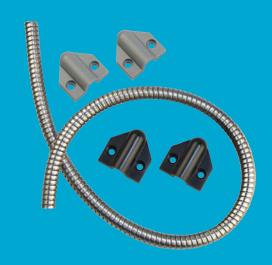

Designed with an armored stainless steel cable and mounting caps for ease of installation.

#### Standard Features

- Flexible armored stainless steel cable conduit with plastic end caps
- Maximum flexibility for installation site on door/frame
- Include both gray and black end caps
- Interior diameter: 1/4" [6mm]
- MagnaCare® lifetime replacement, no-fault, no questions asked warranty