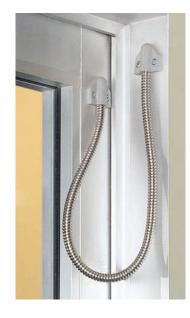

# Securitron® TSB-C Door Cord

Simple, affordable solution for durable, tamper resistant power and data transfer

The Securitron TSB-C Door Cord is the simplest and most economical solution for power transfer between a door frame and the door.

Designed with an armored stainless steel cable and mounting caps for ease of installation.