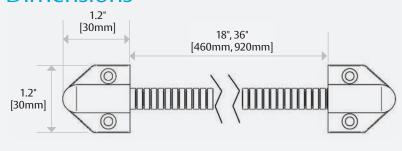

## **Dimensions**

### **Optional Features**

 Product Options 18 18" [460mm] length **36** 36" [920mm] length