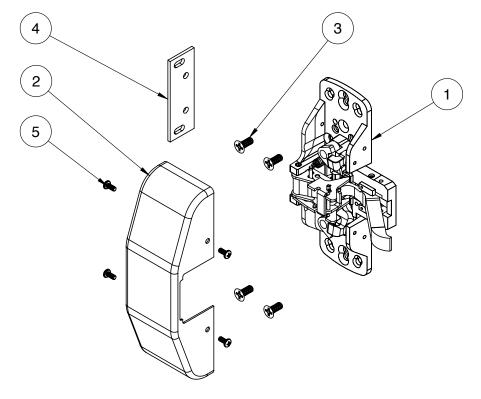

| Item      | Part No. | Description                   | Qty | Sellable |
|-----------|----------|-------------------------------|-----|----------|
| 1         | 68-4411  | Chassis Assembly (12-)2       | 1   |          |
|           | 68-4410  | Chassis Assembly <sup>2</sup> | 1   |          |
| 2         | 28-0138  | Cover Chassis (5300)1         | 1   |          |
| 3         | 68-3922  | Screw Pack (12-)1             | 1   |          |
| 4         | 98-0036  | Strike Shim (641 Strike)1     | 1   |          |
| 5         | 68-3906  | Screw Pack1                   | 1   |          |
| Not Shown | 649      | Strike Pack <sup>1</sup>      | 1   |          |
|           | 68-2143  | Screw Pack1                   | 1   |          |

## Notes:

- 1. Specify finish
- 2. Specify standard or fire rating