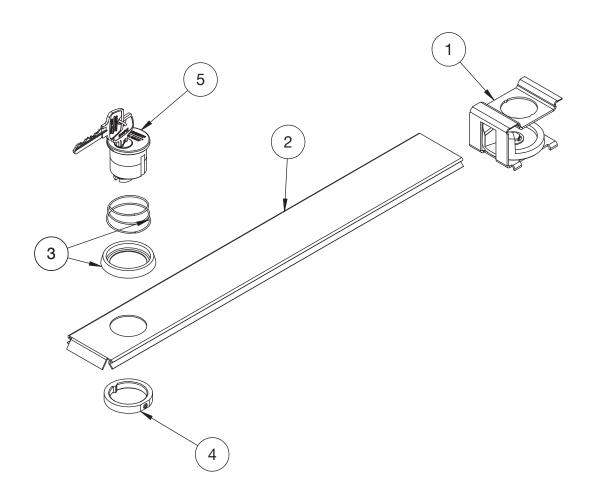

| Item | Part No. | Description                              | Qty | Sellable |
|------|----------|------------------------------------------|-----|----------|
| 1    | 97-3230  | 16- Cylinder Dogging Assembly            | 1   | Yes      |
| 2    | 68-0767  | F Wide Rail Insert <sup>2</sup>          | 1   | Yes      |
|      | 68-0768  | E Wide Rail Insert²                      |     | Yes      |
|      | 68-0769  | G Wide Rail Insert <sup>2</sup>          |     | Yes      |
|      | 68-0770  | G Narrow J Wide Rail Insert <sup>2</sup> |     | Yes      |
|      | 68-1376  | E and F Narrow Rail Insert <sup>2</sup>  |     | Yes      |
|      | 68-1465  | J Narrow Rail Insert <sup>2</sup>        |     | Yes      |
| 3    | 13-2131  | Cylinder Ring Assembly <sup>2</sup>      | 1   | Yes      |
| 4    | 68-6040  | Retaining Collar Assembly                | 1   | Yes      |
| 5    | N/A      | Cylinder and Key Assembly <sup>1</sup>   | 1   | Yes      |
| N/A  | 01-0288  | Allen Wrench                             | 1   | Yes      |

- 1. For Cylinder, Specify "Mortise" Cylinder, Finish and Keying Requirements
- 2. Specify Finish